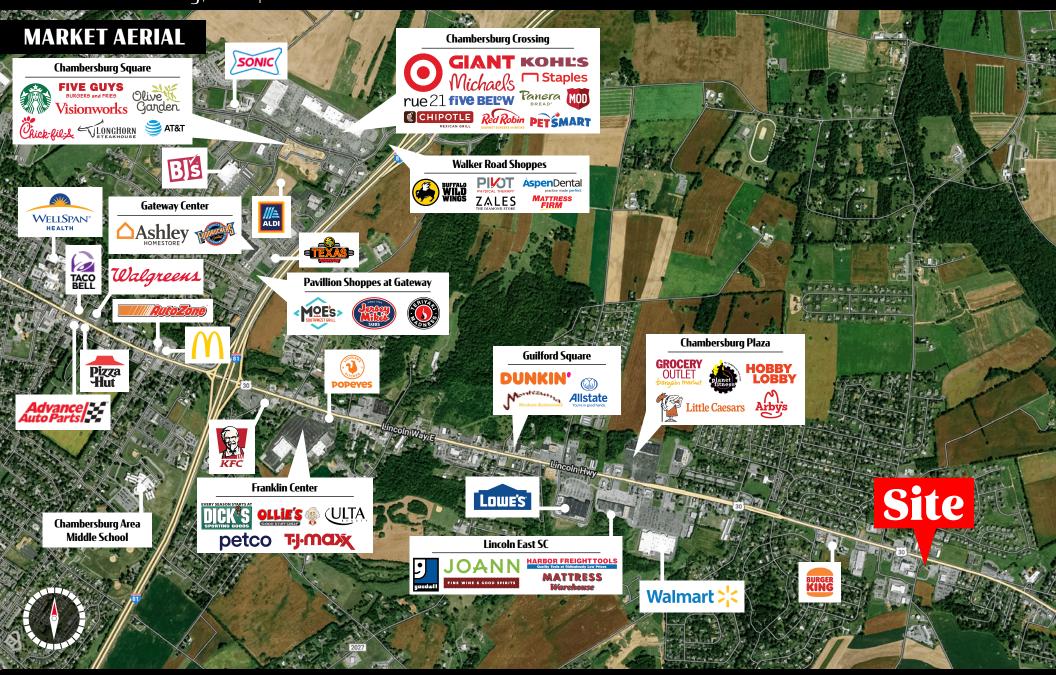

### L'ocation

The property is ideally situated in Guildford Township on Route 30, with easy access to Route 81. National retailers in the area include Lowe's, Walmart, Harbor Freight Tools, and Hobby Lobby, just to name a few. Other traffic generating destinations nearby would include Guildford Hills Elementary School, and a handful of car dealerships like Kyner's Auto Sales and Hamilton Hyundai.