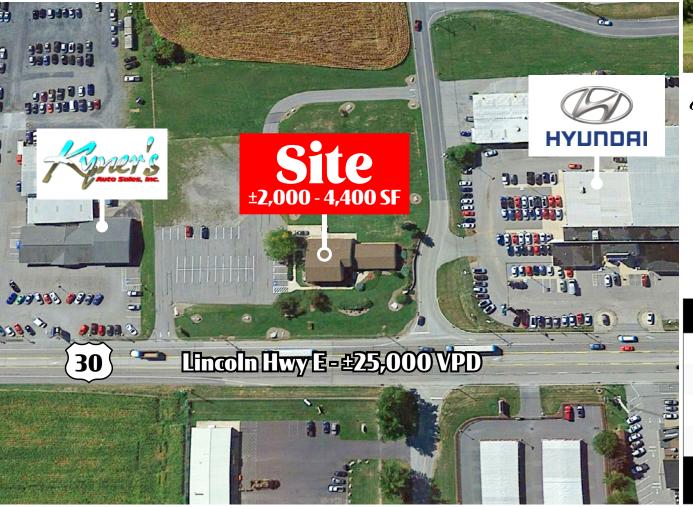

### L'ocation

The property is ideally situated in Guildford Township on Route 30, with easy access to Route 81. National retailers in the area include Lowe's, Walmart, Harbor Freight Tools, and Hobby Lobby, just to name a few. Other traffic generating destinations nearby would include Guildford Hills Elementary School, and a handful of car dealerships like Kyner's Auto Sales and Hamilton Hyundai.

TRAFFIC COUNTS: Lincoln Hwy E ± 25,000 VPD