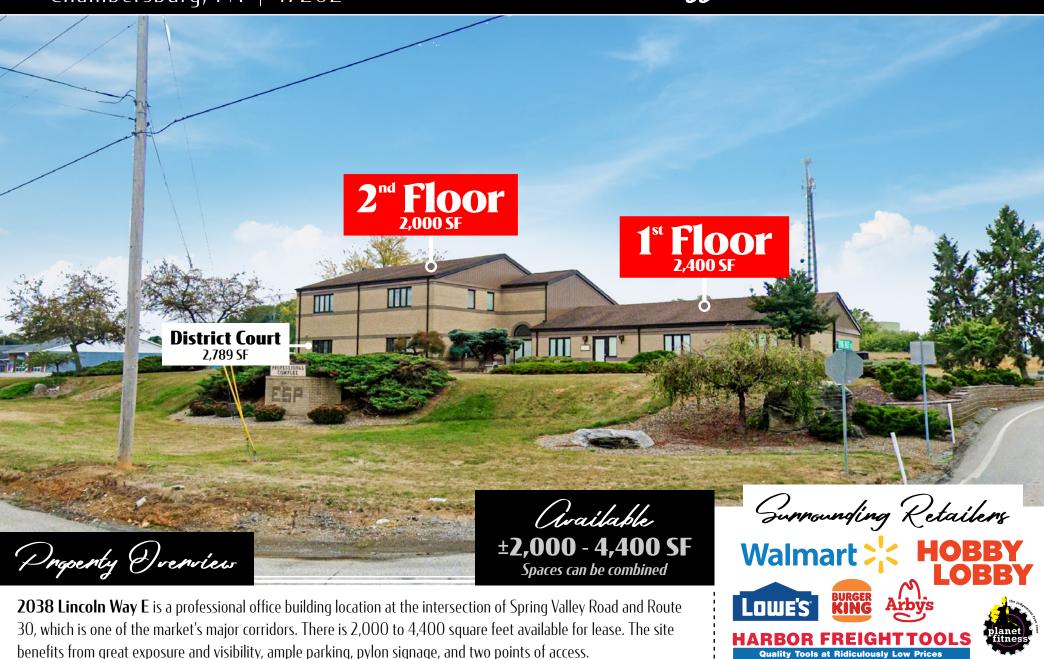

### L'ocation

The property is ideally situated in Guildford Township on Route 30, with easy access to Route 81. National retailers in the area include Lowe's, Walmart, Harbor Freight Tools, and Hobby Lobby, just to name a few. Other traffic generating destinations nearby would include Guildford Hills Elementary School, and a handful of car dealerships like Kyner's Auto Sales and Hamilton Hyundai.

TRAFFIC COUNTS: Lincoln Hwy E ± 25,000 VPD