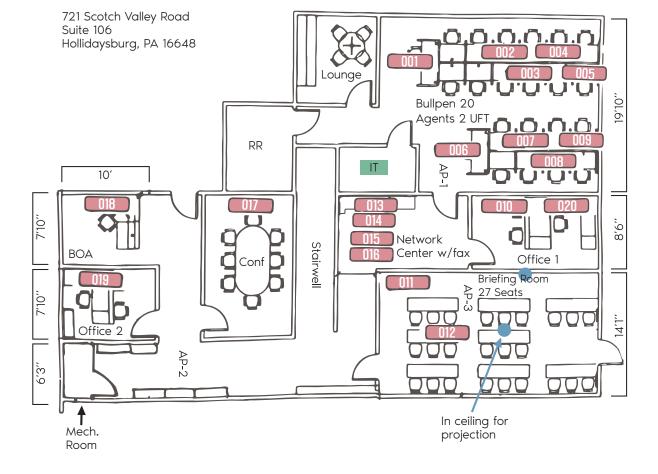

### **SPACE DEATAILS**

Spacious office with newer finishes ready for your business. There is a reception area, kitchenette, large conference room, 3 individual offices, large workroom with cubicles, individual restroom, and a server room. The space is partially below grade with an ADA entrance. The space is immaculate and will make a great new home for your business.