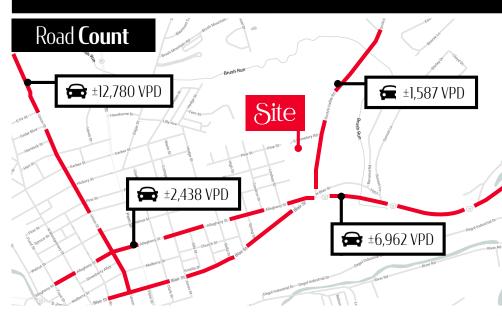

TRAFFIC COUNTS: Scotch Valley Road - ± 1,587 VPD

COMMERCIAL BROKERAGE. Redefined

Kandy Weader

For Leasing Information: 717.843.5555 | Learn more online at www.bennettwilliams.com