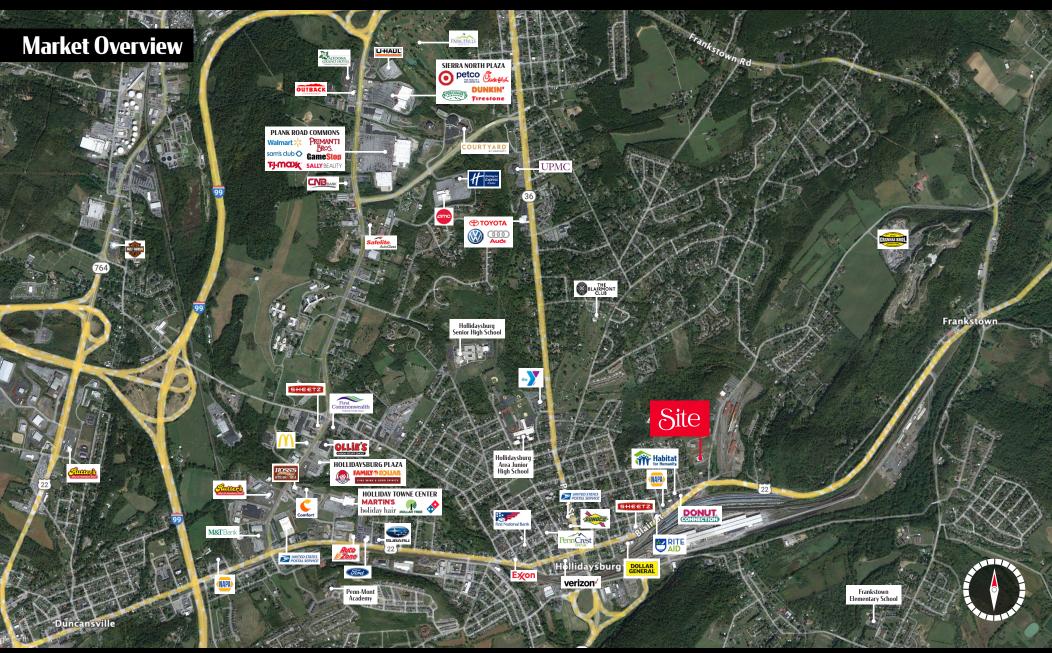

## **Location Overview**

The office building is conveniently located in a business hub of Hollidaysburg just off Rt 22 between Frankstown & Duncansville on Scotch Valley Rd. The large 5-10 acre lot provides for an office and additional laydown space for businesses.

## Trade Area

Hollidaysburg (population of 5,675) is the county seat of Blair County (122,495 population), which is in central Pennsylvania. It is part of the Altoona MSA and only 5 miles from Altoona. Major throughways are Rt 22, which connects Frankstown to Duncansville making I-99 a convenient mode of transportation for business & industry in Hollidaysburg. The largest employers in Blair County are UPMC, Sheetz, State & Local Government, Altoona School District, Walmart, and various businesses, distribution centers, and industries.