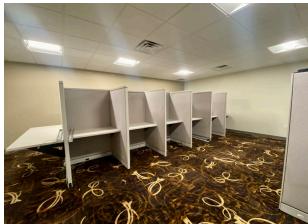

## **Property Highlights**

- Move-in ready offices with upgraded finishes
- Beautiful views of the valley from the office building
- Established business park
- Plenty of parking
- Offering attractive rental rates for full-service leases

### **SPACE DEATAILS**

Spacious office with newer finishes ready for your business. There is a reception area, kitchenette, large conference room, 3 individual offices, large workroom with cubicles, individual restroom, and a server room. The space is partially below grade with an ADA entrance. The space is immaculate and will make a great new home for your business.