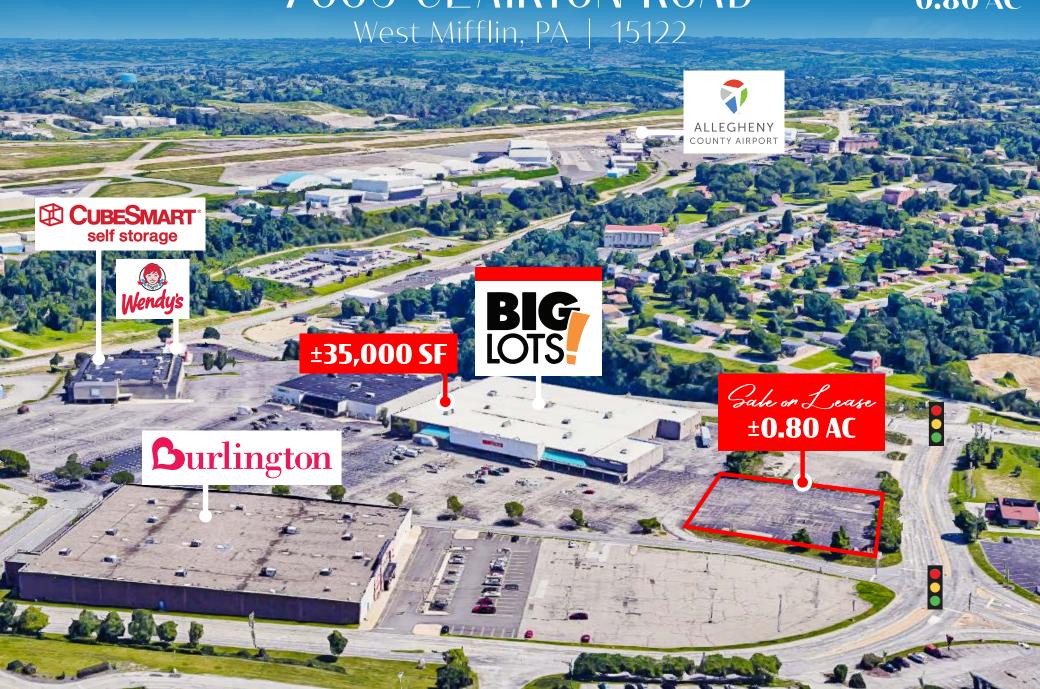

### 7005 CLAIRTON ROAD

±35,000 SF 0.80 AC

## 7005 CLAIRTON ROAD West Mifflin, PA | 15122

### Property Overview

7005 Clairton Road (± 20,000 VPD) is a shopping center located in West Mifflin, PA, a submarket of greater Pittsburgh. Anchored by Big Lots, there are additional opportunities available for a 35,000 square foot tenant for lease and a 0.80 acre pad for sale or lease. This property benefits from high visibility and exposure, ample parking, and prime location, due to the area's dense retail population.

#### TRAFFIC COUNTS:

Lebanon Church Rd ± 32,000 VPD | Clairton Rd ± 20,000 VPD

Location

7005 Clairton Road is ideally positioned in the heart of West Mifflin's retail hub. Within a small radius, you will find National retailers like Target, Walmart, Sam's Club, Lowe's, and Planet Fitness, just to name a few. The property is also down the street from the Route 51 on/off ramp, making it easily accessible from the highway and surrounding markets. Major employers in the area include Allegheny County Airport, Bettis Atomic Power Laboratory, and Jefferson Regional Medical Hospital.