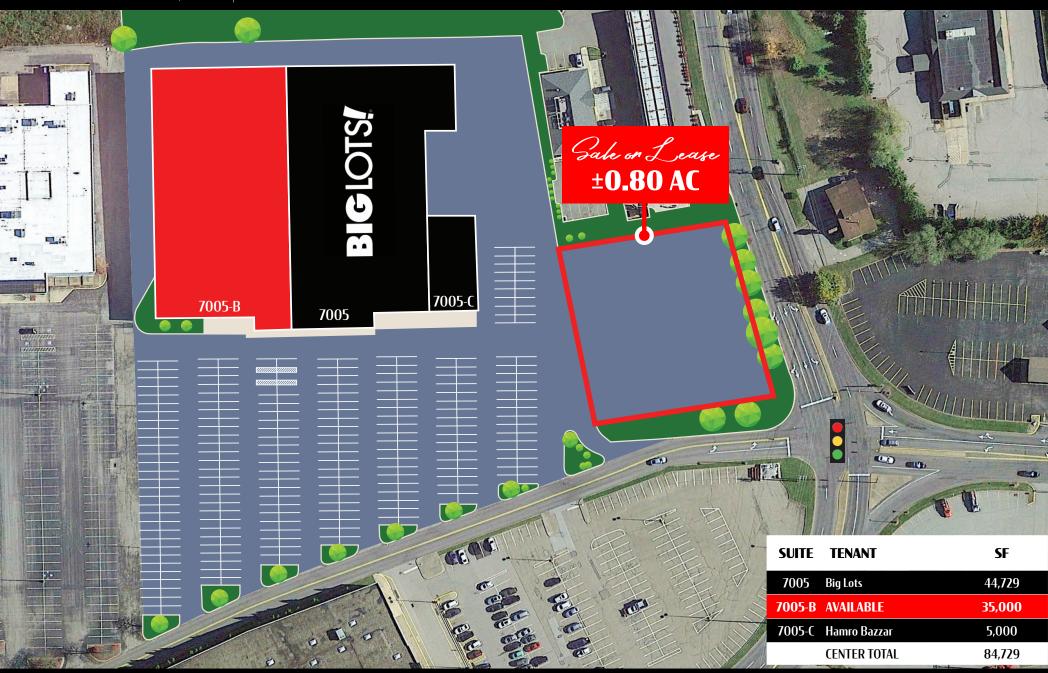

### 7005 CLAIRTON ROAD

±35,000 SF 0.80 AC

### Property Overview

7005 Clairton Road (± 20,000 VPD) is a shopping center located in West Mifflin, PA, a submarket of greater Pittsburgh. Anchored by Big Lots, there are additional opportunities available for a 35,000 square foot tenant for lease and a 0.80 acre pad for sale or lease. This property benefits from high visibility and exposure, ample parking, and prime location, due to the area's dense retail population.