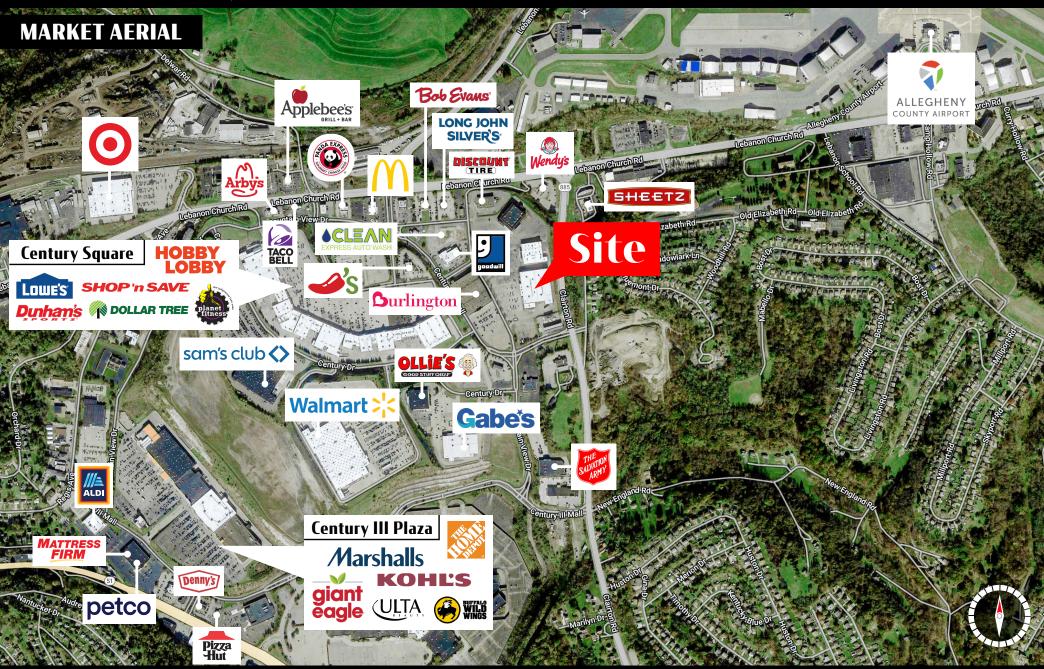

#### TRAFFIC COUNTS:

Lebanon Church Rd ± 32,000 VPD | Clairton Rd ± 20,000 VPD

Location

7005 Clairton Road is ideally positioned in the heart of West Mifflin's retail hub. Within a small radius, you will find National retailers like Target, Walmart, Sam's Club, Lowe's, and Planet Fitness, just to name a few. The property is also down the street from the Route 51 on/off ramp, making it easily accessible from the highway and surrounding markets. Major employers in the area include Allegheny County Airport, Bettis Atomic Power Laboratory, and Jefferson Regional Medical Hospital.