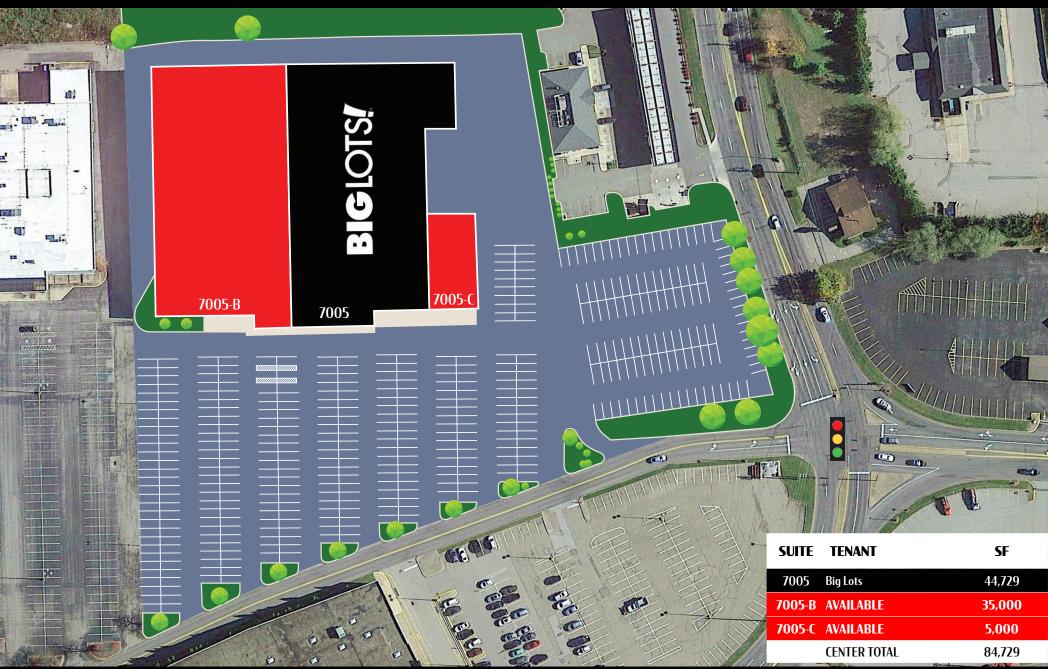

## 7005 CLAIRTON ROAD

±5,000 - 35,000 SF

West Mifflin, PA | 15122

## Property Overview

7005 Clairton Road (± 20,000 VPD) is a shopping center located in West Mifflin, PA, a submarket of greater Pittsburgh. Anchored by Big Lots, there are additional opportunities available for a 5,000 square foot and 35,000 square foot tenant. This property benefits from high visibility and exposure, ample parking, and prime location, due to the area's dense retail population.