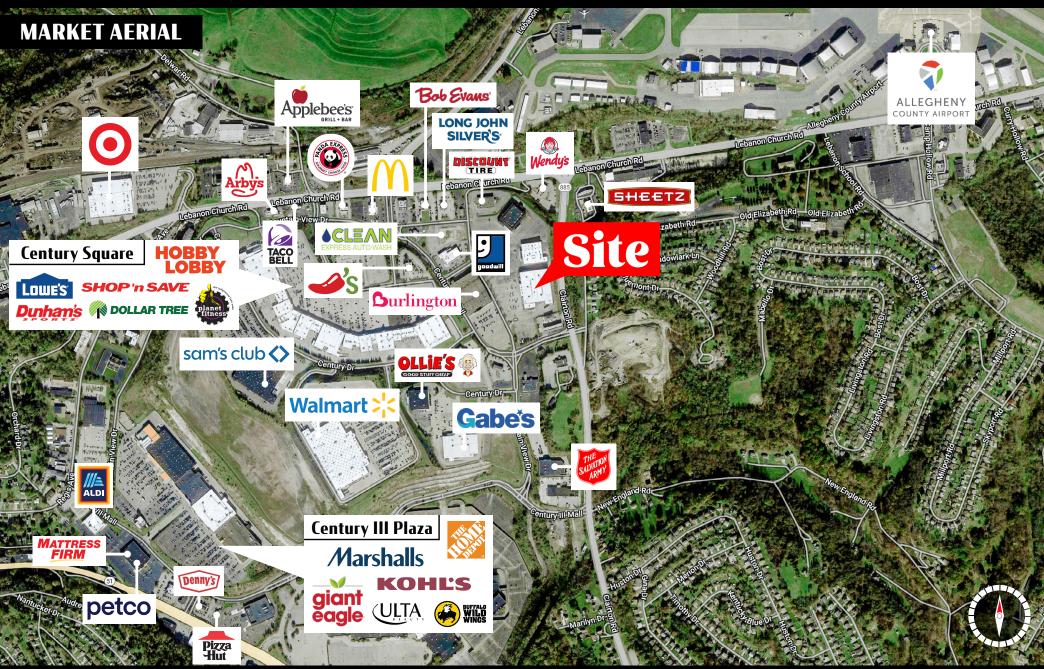

## Property Overview

7005 Clairton Road (± 20,000 VPD) is a shopping center located in West Mifflin, PA, a submarket of greater Pittsburgh. Anchored by Big Lots, there are additional opportunities available for a 5,000 square foot and 35,000 square foot tenant. This property benefits from high visibility and exposure, ample parking, and prime location, due to the area's dense retail population.

### Location

7005 Clairton Road is ideally positioned in the heart of West Mifflin's retail hub. Within a small radius, you will find National retailers like Target, Walmart, Sam's Club, Lowe's, and Planet Fitness, just to name a few. The property is also down the street from the Route 51 on/off ramp, making it easily accessible from the highway and surrounding markets. Major employers in the area include Allegheny County Airport, Bettis Atomic Power Laboratory, and Jefferson Regional Medical Hospital.