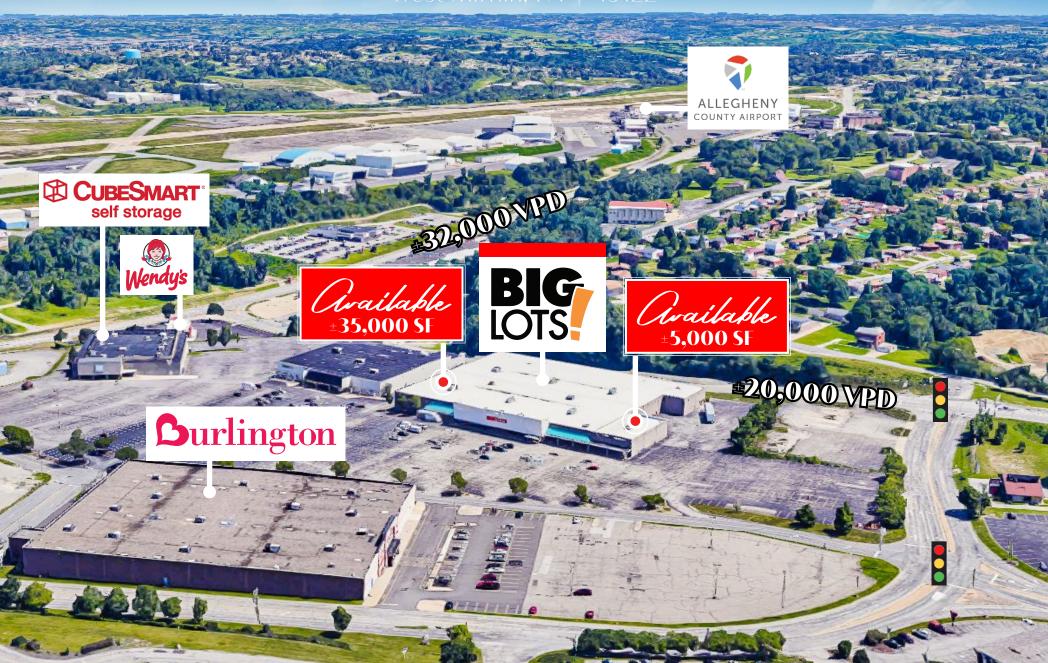

## 7005 CLAIRTON ROAD

±5,000 - 35,000 SF

West Mifflin, PA | 15122

## Property Overview

7005 Clairton Road (± 20,000 VPD) is a shopping center located in West Mifflin, PA, a submarket of greater Pittsburgh. Anchored by Big Lots, there are additional opportunities available for a 5,000 square foot and 35,000 square foot tenant. This property benefits from high visibility and exposure, ample parking, and prime location, due to the area's dense retail population.

#### TRAFFIC COUNTS:

Lebanon Church Rd ± 32,000 VPD | Clairton Rd ± 20,000 VPD

### Location

7005 Clairton Road is ideally positioned in the heart of West Mifflin's retail hub. Within a small radius, you will find National retailers like Target, Walmart, Sam's Club, Lowe's, and Planet Fitness, just to name a few. The property is also down the street from the Route 51 on/off ramp, making it easily accessible from the highway and surrounding markets. Major employers in the area include Allegheny County Airport, Bettis Atomic Power Laboratory, and Jefferson Regional Medical Hospital.