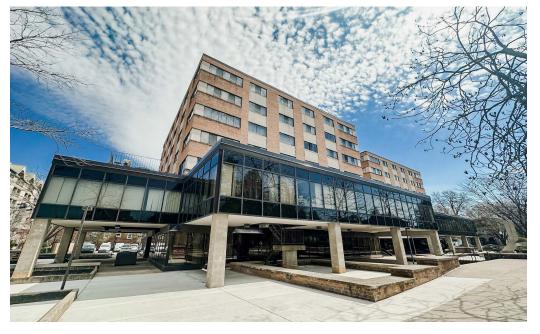

The condo is part of the well-known Tower's Building, which is a mixed-use property, and boasts many amenities for the users. Included with the condo are 13 private, parking spaces and a large public lot for your guests. There is a rooftop courtyard to enjoy lunch or for an informal meeting. The Tower's also provides a 24-hour, concierge/security service.

#### Property **Highlights**

- Perfect for both the owner occupant or the investor
- Mix of individual offices and large open spaces
- Has a conference room, kitchenette, and 2 restrooms
- Plenty of natural light throughout the space
- Plenty of parking with 13 private spaces and a large, public lot for your guests
- Located only 3 blocks from Penn State University
- Walking distance to restaurants, shops, and so much more
- Offers a rooftop courtyard, 24-hour security, professionally managed site