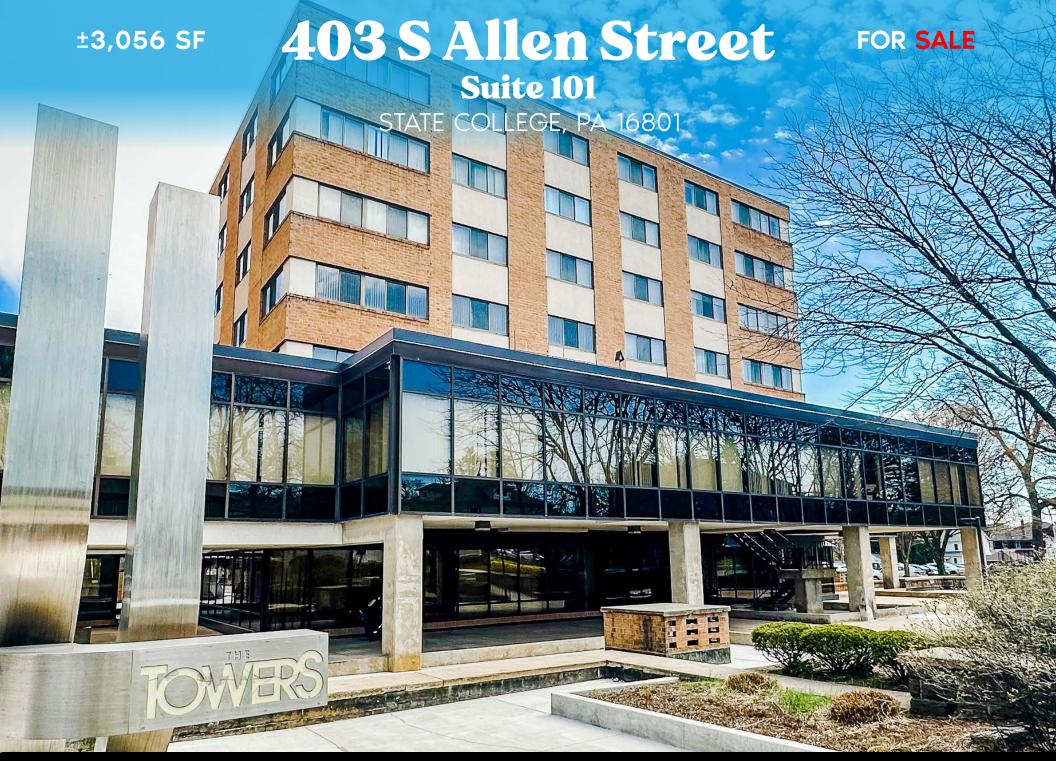

## 403 S Allen Street, Suite 101

STATE COLLEGE, PA 16801

FOR SALE ± 3,056 SF

The condo is part of the well-known Tower's Building, which is a mixed-use property, and boasts many amenities for the users. Included with the condo are 13 private, parking spaces and a large public lot for your guests. There is a rooftop courtyard to enjoy lunch or for an informal meeting. The Tower's also provides a 24-hour, concierge/security service.