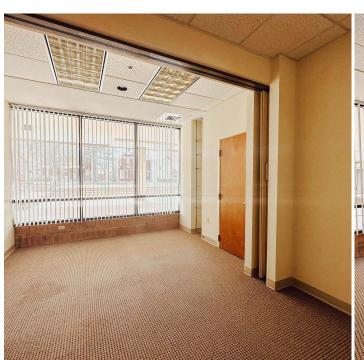

The space is comprised of small individual offices, conference rooms, large workspace areas, storage space, a kitchenette, and 2 private restrooms. The space could easily accommodate 2 tenants. The space is illuminated with natural light as the exterior walls are large banks of windows.