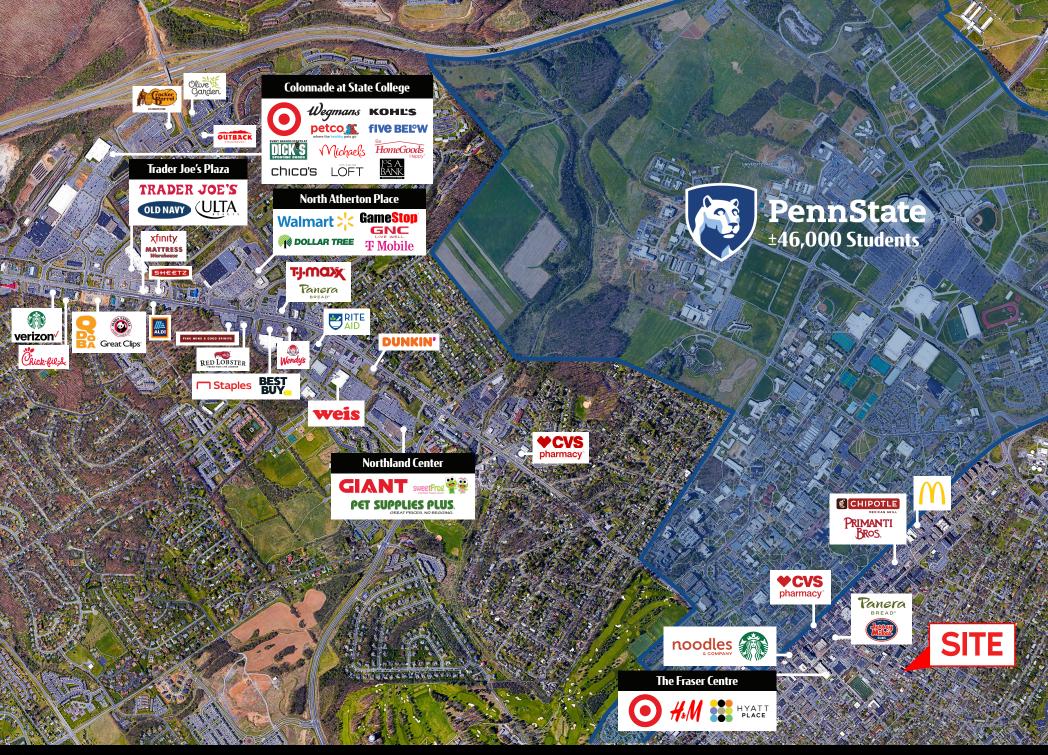

#### Location **Description**

The property is in the State College borough only 3 blocks from Old Main's Lawn at Penn State University. It's a walker's delight with restaurants, shops, the library, the post office, and parks close by the office. The on-site, private parking and public lot makes for easy access for your staff and customers, which is rare for any downtown office building.