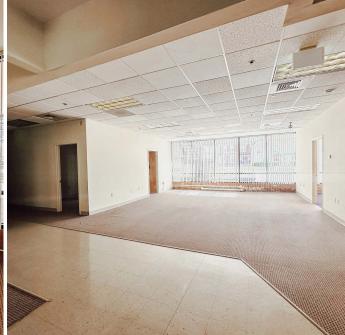

The space is comprised of small individual offices, conference rooms, large workspace areas, storage space, a kitchenette, and 2 private restrooms. The space could easily accommodate 2 tenants. The space is illuminated with natural light as the exterior walls are large banks of windows.