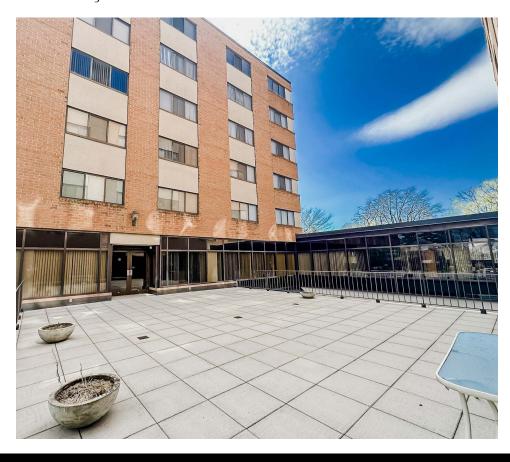

The space is comprised of small individual offices, conference rooms, large workspace areas, storage space, a kitchenette, and 2 private restrooms. The space could easily accommodate 2 tenants. The space is illuminated with natural light as the exterior walls are large banks of windows.

The condo is part of the well-known Tower's Building, which is a mixed-use property, and boasts many amenities for the users. Included with the condo are 13 private, parking spaces and a large public lot for your guests. There is a rooftop courtyard to enjoy lunch or for an informal meeting. The Tower's also provides a 24-hour, concierge/security service.

#### Property **Highlights**

- Perfect for both the owner occupant or the investor
- Mix of individual offices and large open spaces
- Has a conference room, kitchenette, and 2 restrooms
- Plenty of natural light throughout the space
- Plenty of parking with 13 private spaces and a large, public lot for your guests
- Located only 3 blocks from Penn State University
- Walking distance to restaurants, shops, and so much more
- Offers a rooftop courtyard, 24-hour security, professionally managed site