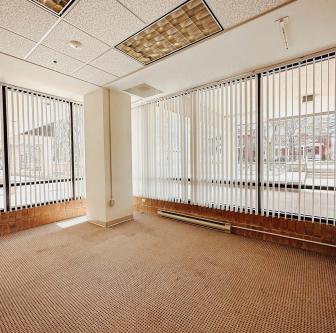

The space is comprised of small individual offices, conference rooms, large workspace areas, storage space, a kitchenette, and 2 private restrooms. The space could easily accommodate 2 tenants. The space is illuminated with natural light as the exterior walls are large banks of windows.