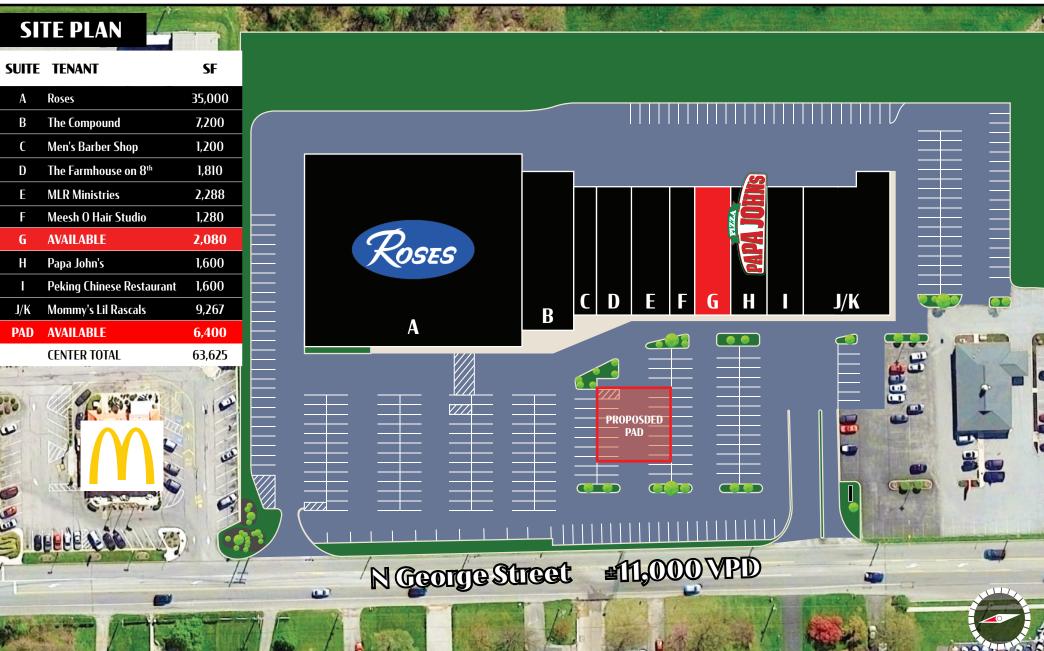

## Property Overview

Chester Square is a 63,325 SF shopping center anchored by Roses Department Store that services the Manchester and Mount Wolf areas just north of York. Other tenants in the center are Papa John's, The Compound and Mommy's Lil Rascals Consignment Shop.

TRAFFIC COUNTS: N George Street ± 11,000 VPD

2,080 - 6,400 SF Pad Site Available For Lease

2,080 - 6,400 SF Pad Site **Available** For Lease