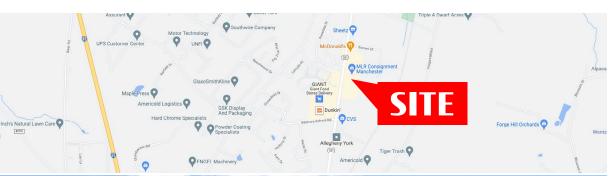

## Location

Chester Square is located on North George Street in Manchester about 10 minutes north of York. This neighborhood center is conveniently located and services the areas north of York. Located less than 5 minutes from I-83 and Route 30.

## Trade area

There are approximately 52,950 residents within 5 miles of the center. Giant, Dollar Tree, McDonald's, and Advanced Auto Parts are all located within a quarter mile of the center. There has been a steady amount of residential growth within the Manchester and Mount Wolf areas over the past 15 years.