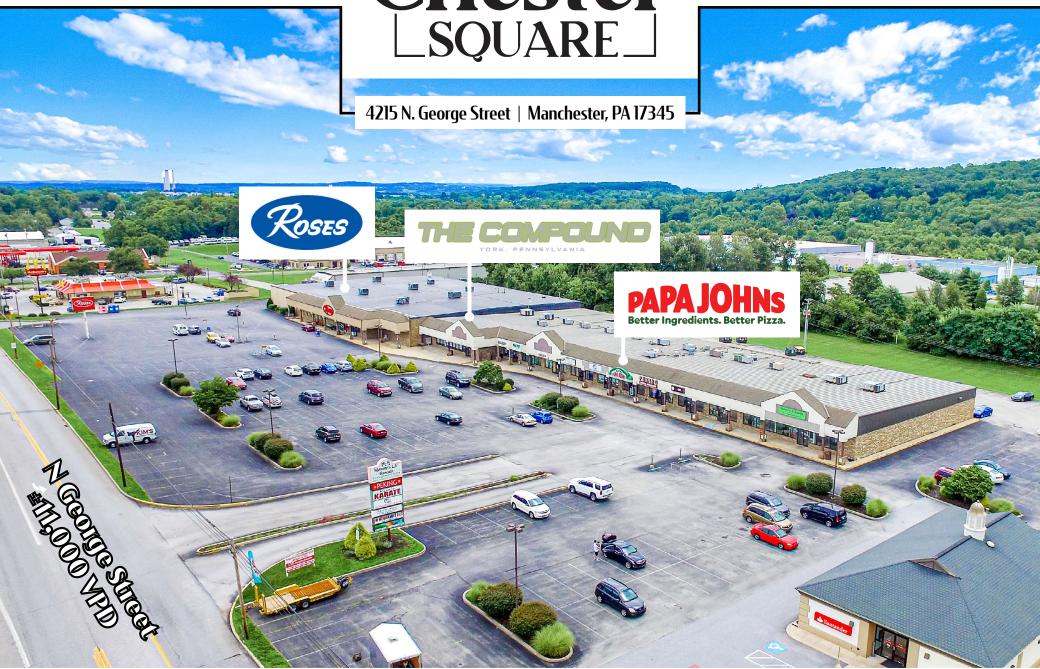

## Property Overview

Chester Square is a 63,325 SF shopping center anchored by Roses Department Store that services the Manchester and Mount Wolf areas just north of York. Other tenants in the center are Papa John's, The Compound and Mommy's Lil Rascals Consignment Shop.

TRAFFIC COUNTS: N George Street ± 11,000 VPD

## Location

Chester Square is located on North George Street in Manchester about 10 minutes north of York. This neighborhood center is conveniently located and services the areas north of York. Located less than 5 minutes from I-83 and Route 30.