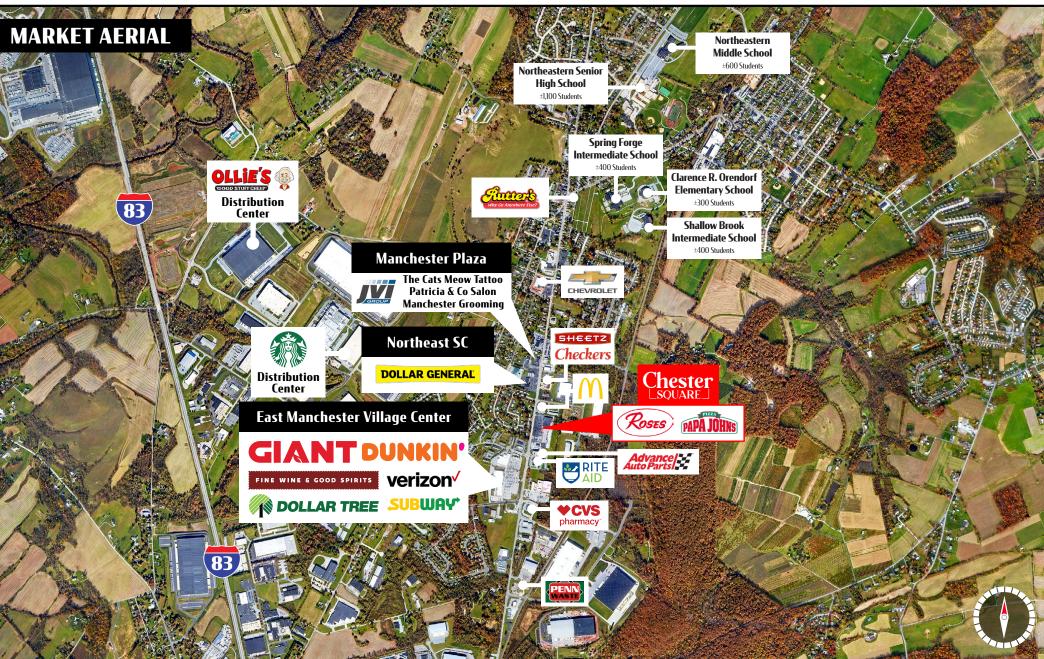

## Location

Chester Square is located on North George Street in Manchester about 10 minutes north of York. This neighborhood center is conveniently located and services the areas north of York. Located less than 5 minutes from I-83 and Route 30.

## Trade area

There are approximately 52,950 residents within 5 miles of the center. Giant, Dollar Tree, McDonald's, and Advanced Auto Parts are all located within a quarter mile of the center. There has been a steady amount of residential growth within the Manchester and Mount Wolf areas over the past 15 years.