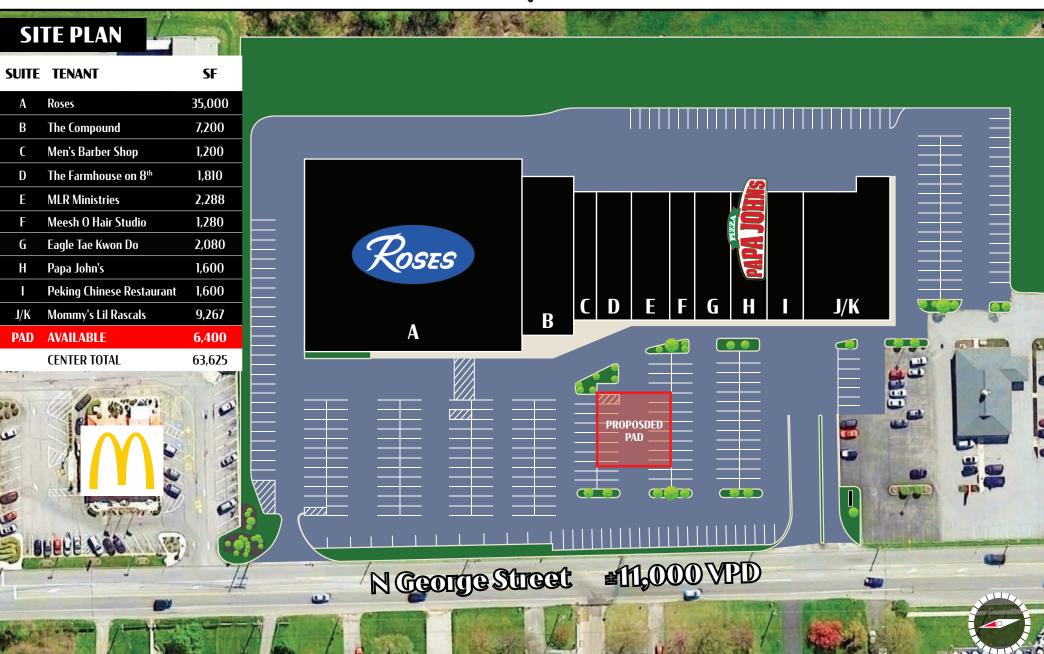

## Property Overview

Chester Square is a 63,325 SF shopping center anchored by Roses Department Store that services the Manchester and Mount Wolf areas just north of York. Other tenants in the center are Papa John's, The Compound and Mommy's Lil Rascals Consignment Shop.

TRAFFIC COUNTS: N George Street ± 11,000 VPD

6,400 SF Pad Site Available For Lease

6,400 SF Pad Site **Available** For Lease