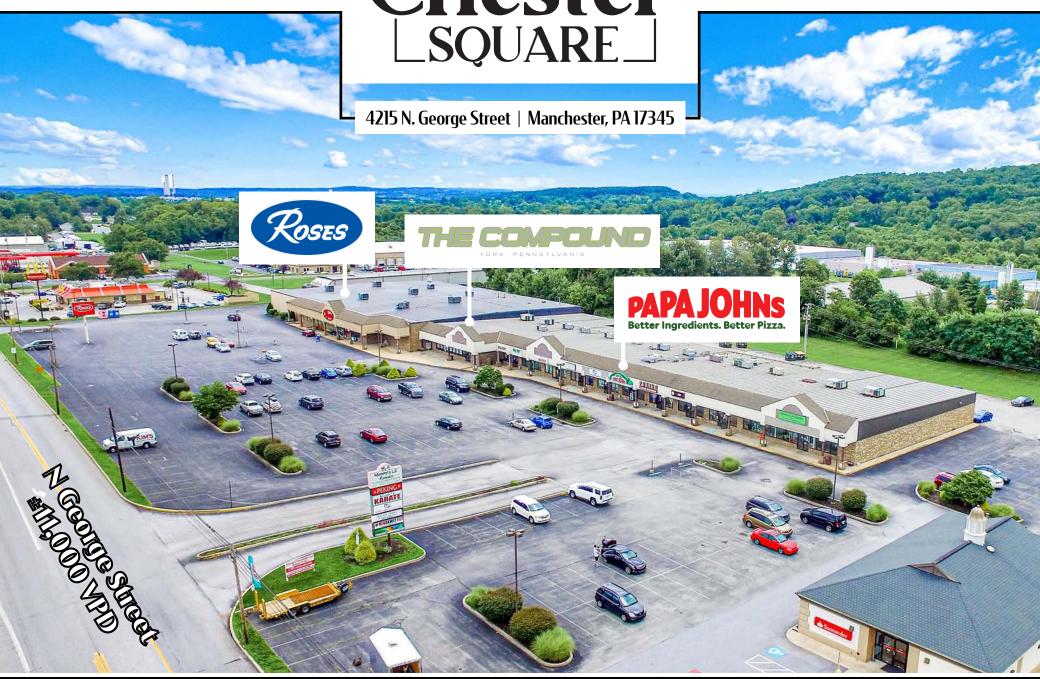

## Property Overview

Chester Square is a 63,325 SF shopping center anchored by Roses Department Store that services the Manchester and Mount Wolf areas just north of York. Other tenants in the center are Papa John's, The Compound and Mommy's Lil Rascals Consignment Shop.

TRAFFIC COUNTS: N George Street ± 11,000 VPD

## Location

Chester Square is located on North George Street in Manchester about 10 minutes north of York. This neighborhood center is conveniently located and services the areas north of York. Located less than 5 minutes from I-83 and Route 30.