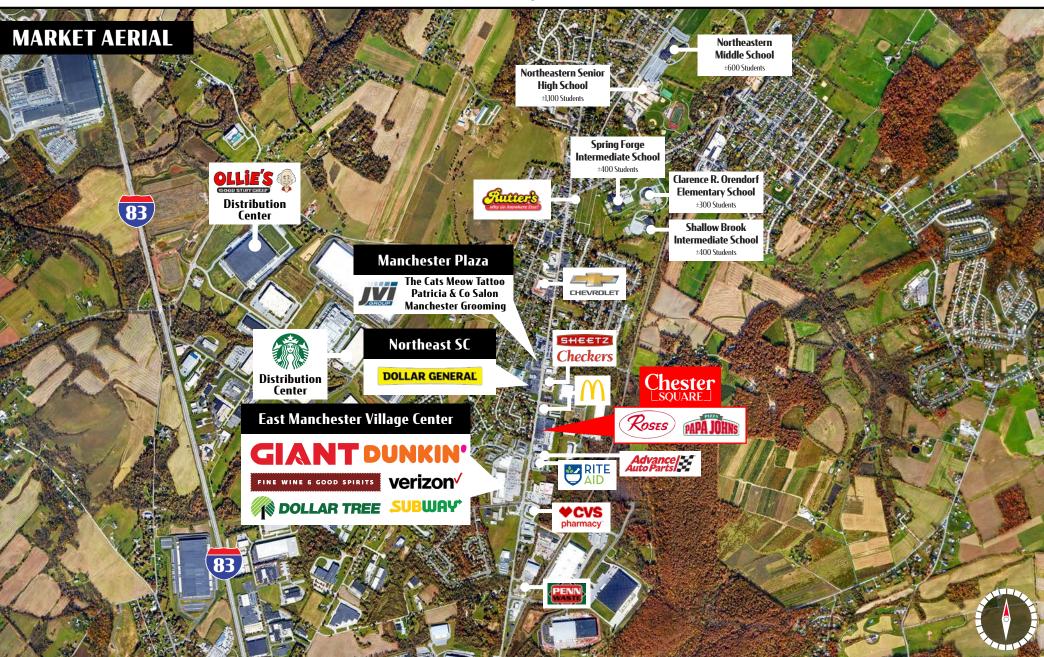

## Property Overview

Chester Square is a 63,325 SF shopping center anchored by Roses Department Store that services the Manchester and Mount Wolf areas just north of York. Other tenants in the center are Papa John's, The Compound and Mommy's Lil Rascals Consignment Shop.

## Location

Chester Square is located on North George Street in Manchester about 10 minutes north of York. This neighborhood center is conveniently located and services the areas north of York. Located less than 5 minutes from I-83 and Route 30.

## Trade area

There are approximately 52,950 residents within 5 miles of the center. Giant, Dollar Tree, McDonald's, and Advanced Auto Parts are all located within a quarter mile of the center. There has been a steady amount of residential growth within the Manchester and Mount Wolf areas over the past 15 years.