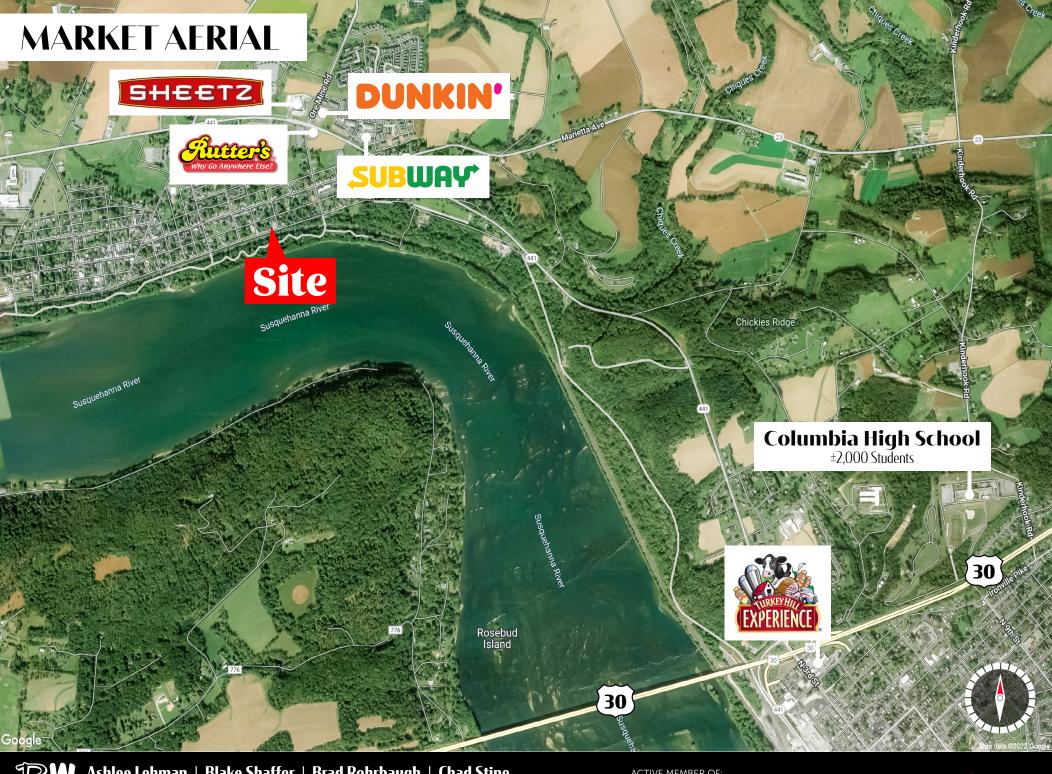

### Location

392 E Front Street is ideally located on the main business corridor of Marietta, which is located in Lancaster County and is a short drive to Route 30. Other businesses along this corridor include River Trail Brewing, McCleary's Pub, and The Railroad House Inn, just to name a few. This market will also service surrounding markets like Columbia, Mount Joy, York, and Lancaster.