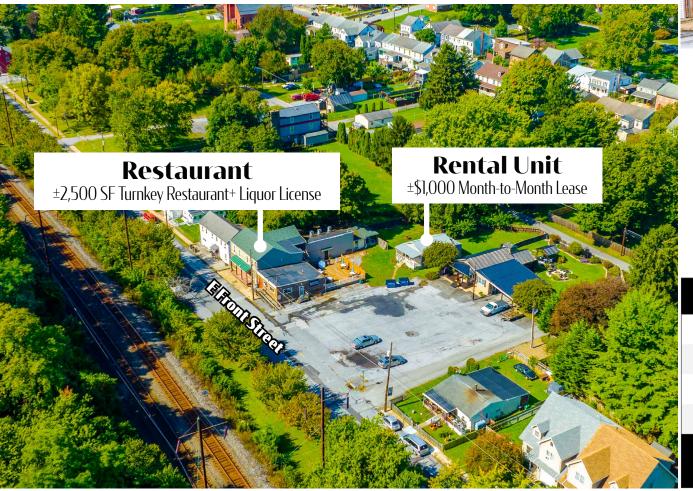

# **392 E Front Street**

Marietta, PA 17547



### Location

392 E Front Street is ideally located on the main business corridor of Marietta, which is located in Lancaster County and is a short drive to Route 30. Other businesses along this corridor include River Trail Brewing, McCleary's Pub, and The Railroad House Inn, just to name a few. This market will also service surrounding markets like Columbia, Mount Joy, York, and Lancaster.





## Trade Area

Adding to the stability of the market is the demographics within a 10-mile radius. You will find just under 207,000 people within over 80,000 households, with an average annual income of \$89,612. The daytime demographics are also attributed to the +/- 6,200 businesses and +/-78,000 employees within the same 10-mile radius.

| DEMOGRAPHICS     | 3 MILE   | 5 MILE   | 7 MILE   |
|------------------|----------|----------|----------|
| TOTAL POPULATION | 3,415    | 20,041   | 51,465   |
| TOTAL EMPLOYEES  | 1,779    | 5,537    | 12,691   |
| AVERAGE HHI      | \$61,030 | \$79,215 | \$82,754 |
| TOTAL HOUSEHOLDS | 1,431    | 7,942    | 20,610   |

TRAFFIC COUNTS

River Road - ±16,000 VPD | Rt 30 - ±55,000 VPD





# 392 E Front Street

Marietta, PA 17547

















# A