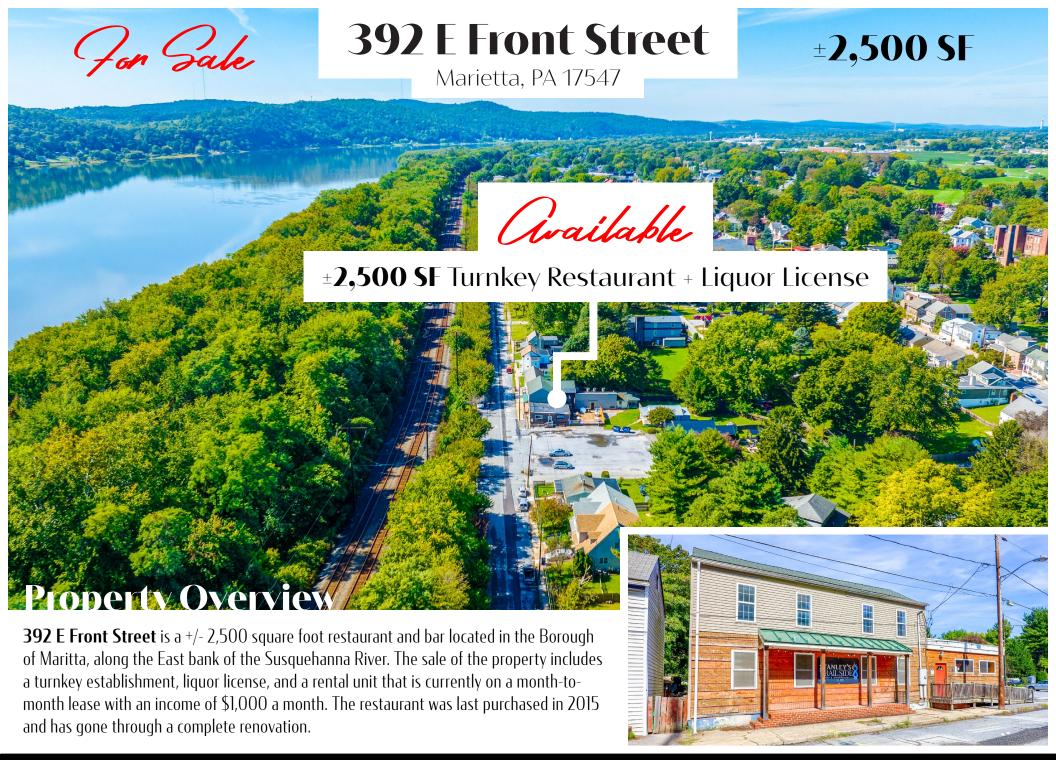

# **392 E Front Street**

Marietta, PA 17547



### Location

392 E Front Street is ideally located on the main business corridor of Marietta, which is located in Lancaster County and is a short drive to Route 30. Other businesses along this corridor include River Trail Brewing, McCleary's Pub, and The Railroad House Inn, just to name a few. This market will also service surrounding markets like Columbia, Mount Joy, York, and Lancaster.





## Trade Area

Adding to the stability of the market is the demographics within a 10-mile radius. You will find just under 207,000 people within over 80,000 households, with an average annual income of \$89,612. The daytime demographics are also attributed to the +/- 6,200 businesses and +/-78,000 employees within the same 10-mile radius.

| DEMOGR