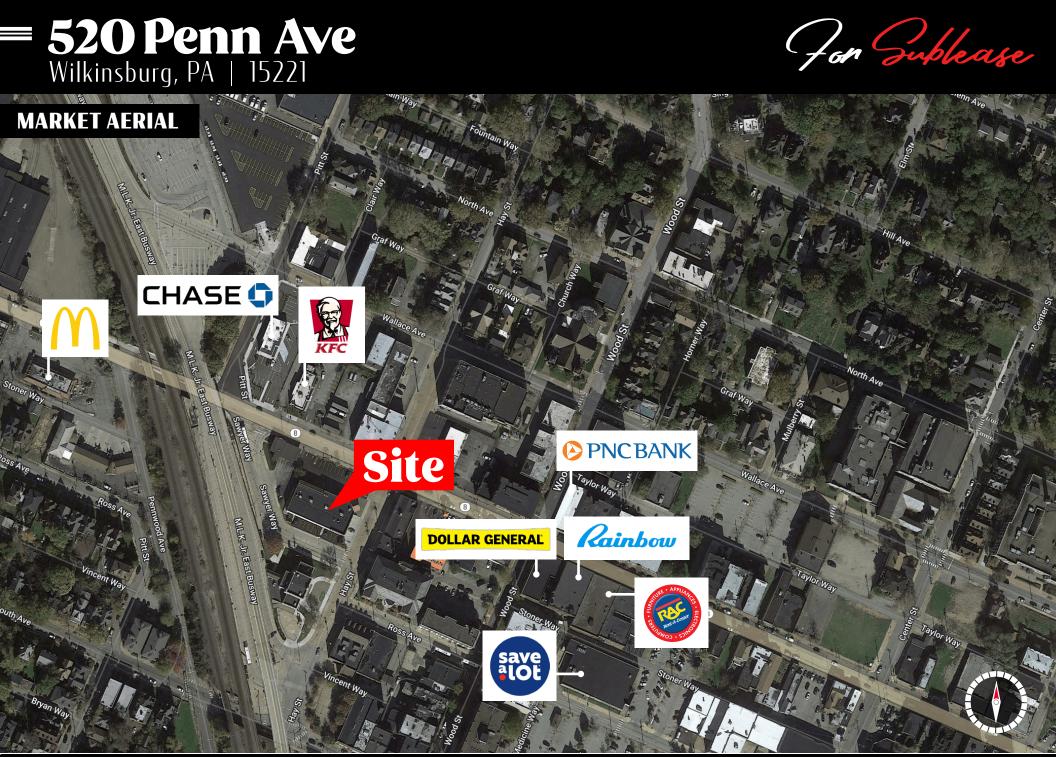

# **520 Penn Ave** Wilkinsburg, PA | 15221

Gon Sublease

TRAFFIC COUNTS: Penn Ave ± 18,000 VPD

COMMERCIAL BROKERAGE. Redefined

Primary Penn Avenue Thoroughfare