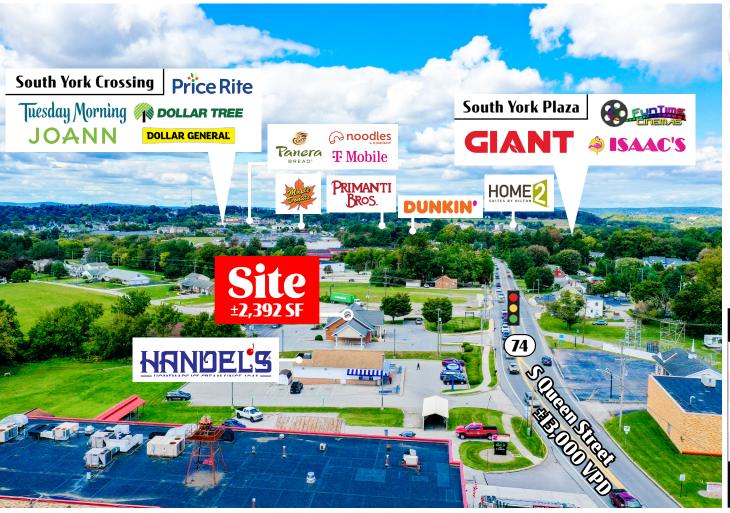

### LOCATION

2300 South Queen Street is ideally located on the main travel artery and retail corridor of Southern York. The site will service surrounding towns like York, Red Lion, Dallastown, and Shrewsbury. Traffic generating attractions in the area include York County School of Technology, Queensgate Towne Center, OSS Health, and surrounding businesses like Giant, Starbucks, PA Fitness, and Jersey Mikes, just to name a few.

TRAFFIC COUNTS: S Queen St ± 13,000 VPD