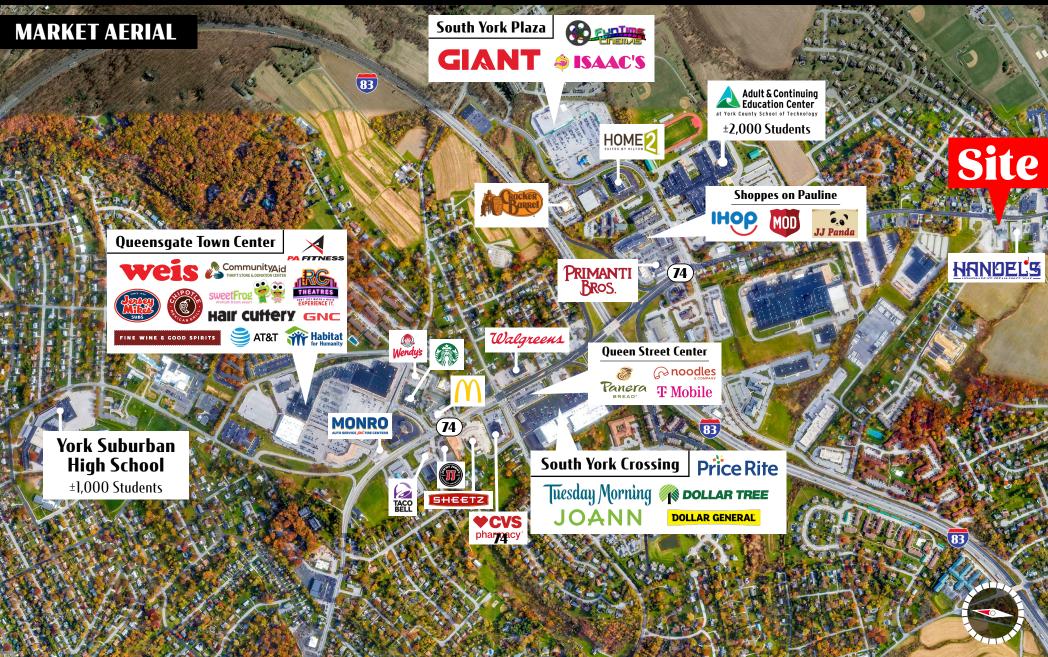

### LOCATION

2300 South Queen Street is ideally located on the main travel artery and retail corridor of Southern York. The site will service surrounding towns like York, Red Lion, Dallastown, and Shrewsbury. Traffic generating attractions in the area include York County School of Technology, Queensgate Towne Center, OSS Health, and surrounding businesses like Giant, Starbucks, PA Fitness, and Jersey Mikes, just to name a few.