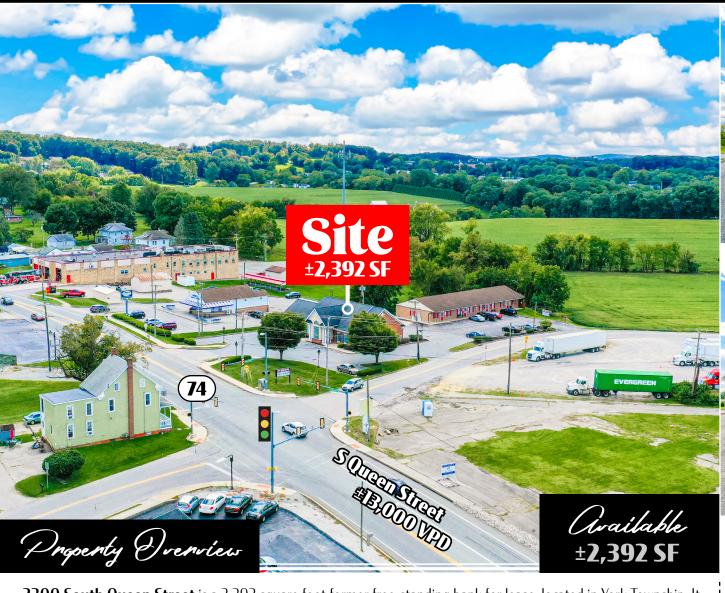

# FOR SALE/LEASE

Nearby Retailers GIANT HANDELS

**2300 South Queen Street** is a 2,392 square foot former free-standing bank for lease, located in York Township. It sits on the fully signalized intersection of South Queen Street and Dew Drop Road, with a point of access from each street. The site benefits from a drive-thru, ample parking, and easy access.

TRAFFIC COUNTS: S Queen St ± 13,000 VPD