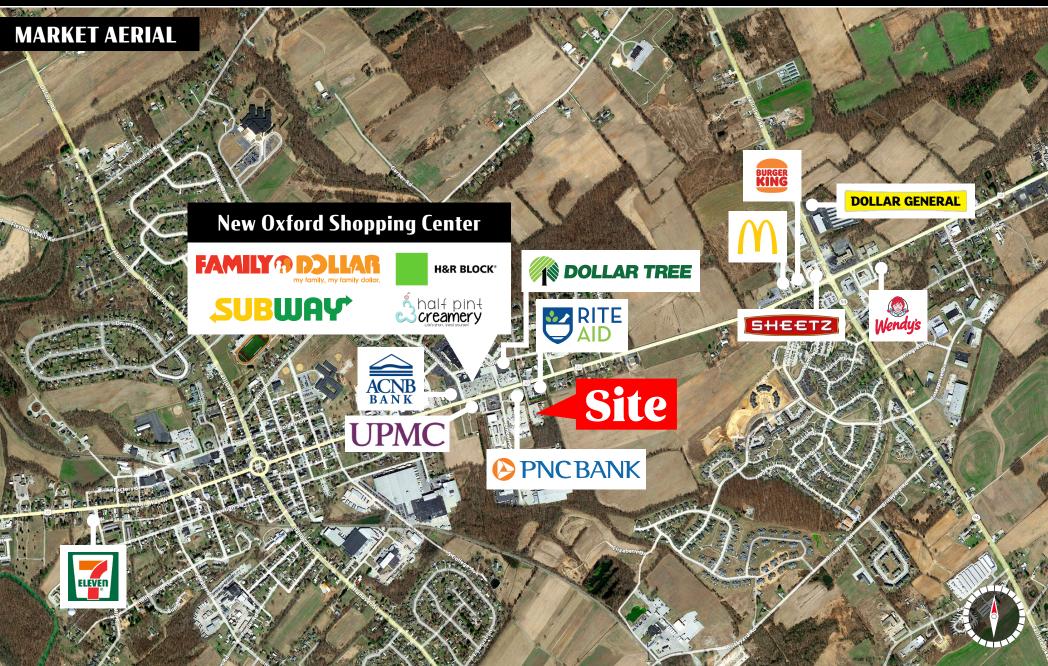

#### Location

The property has access via Route 30, adjacent to the Rite Aid. Immediate neighbors include PNC Bank, Action Truck, and Rite Aid. This location provides easy access to Gettysburg, Hanover and York.