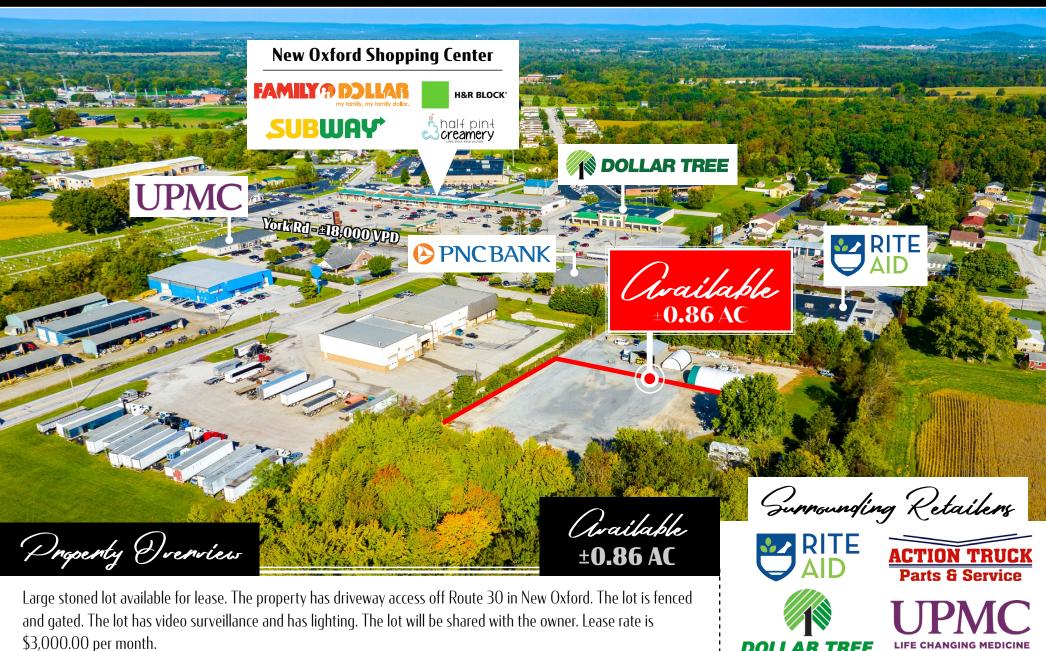

#### Location

The property has access via Route 30, adjacent to the Rite Aid. Immediate neighbors include PNC Bank, Action Truck, and Rite Aid. This location provides easy access to Gettysburg, Hanover and York.

TRAFFIC COUNTS: York Road ± 18,000 VPD