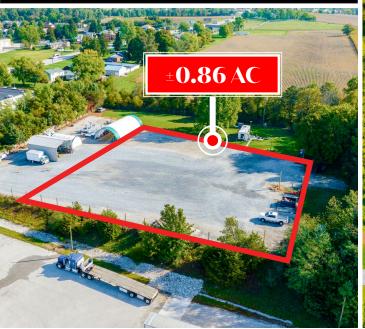

#### Location

The property has access via Route 30, adjacent to the Rite Aid. Immediate neighbors include PNC Bank, Action Truck, and Rite Aid. This location provides easy access to Gettysburg, Hanover and York.