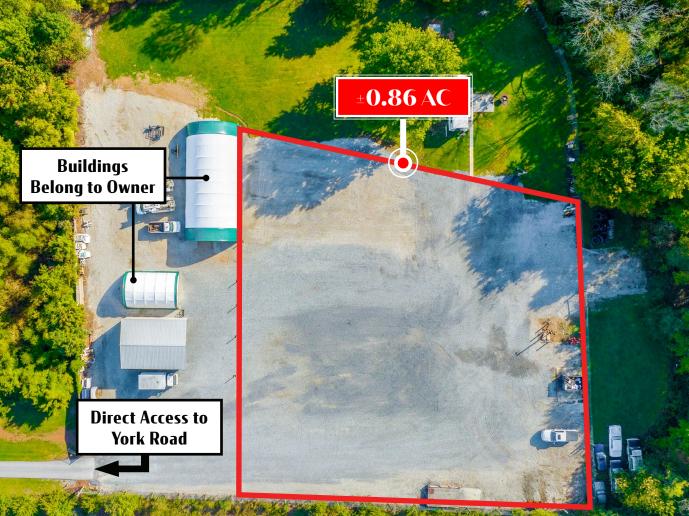

#### Location

The property has access via Route 30, adjacent to the Rite Aid. Immediate neighbors include PNC Bank, Action Truck, and Rite Aid. This location provides easy access to Gettysburg, Hanover and York.