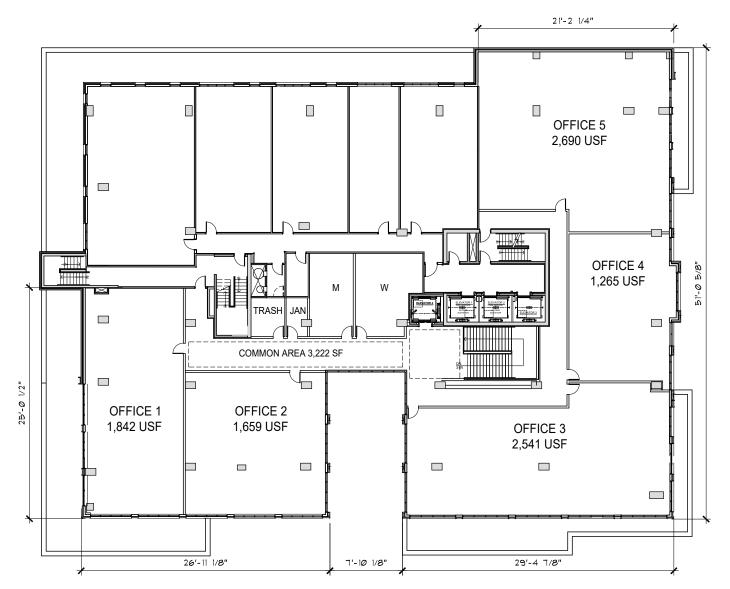

### **2<sup>nd</sup> Floor-** Office Space

Second floor, Class A office space delivered as a warm, gray shell. Tenant improvement allowance available.

Kandy Weader For Leasing Information: 717.843.5555 | Learn more online at www.bennettwilliams.com

<sup>• 1,265 - 13,887</sup> SF

<sup>• \$25/</sup> SF