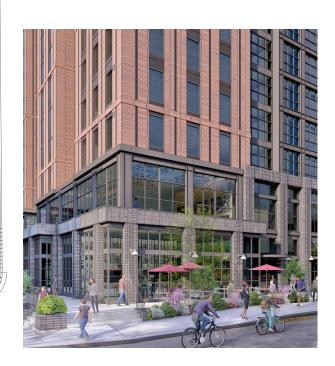

## Project **Description**

The oLiv' State College is a new, state-of-the-art, 12-story student residence mixeduse development, containing 453 beds, 8,864 sf of retail, and 13,887 sf of office space. The spectacular residential amenity areas and retail space is located on ground level adjacent to the residential lobby and leasing spaces. The roof terrace of the building houses a state-of-the-art pool, hot tubs, and green roof. The project design enhances the existing neighborhood and will be a powerful retail presence along East College Ave. There are 172 parking spaces for the residents and patrons. The LEED certified/equivalent building will be ready for delivery in February of 2024.

## Property **Highlights**

- Luxury, mixed-use student housing project
- 8,864 sf of retail and 13,887 sf of office space
- State-of-the-art, LEED certified/equivalent building
- 172 parking spaces
- Serves the East College submarket with a large on and off campus housing population
- Walking distance to athletic complexes

### 1<sup>st</sup> Floor- Retail Space

Street level retail ranging from 1,488 sf to 13,877 sf. Spaces are delivered as a warm gray shell. Tenant improvement allowance offered based on other terms.

- 1,488 8,864 SF
- \$35/ SF