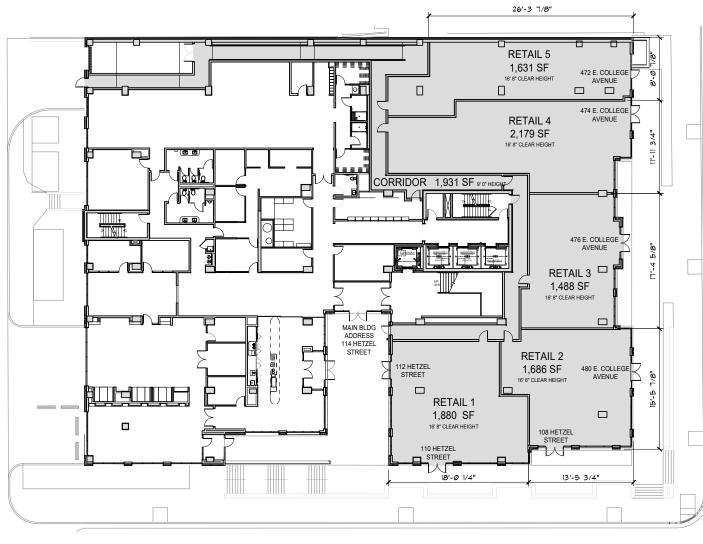

### 1<sup>st</sup> Floor- Retail Space

Street level retail ranging from 1,488 sf to 13,877 sf. Spaces are delivered as a warm gray shell. Tenant improvement allowance offered based on other terms.

- 1,488 8,864 SF
- \$35/ SF