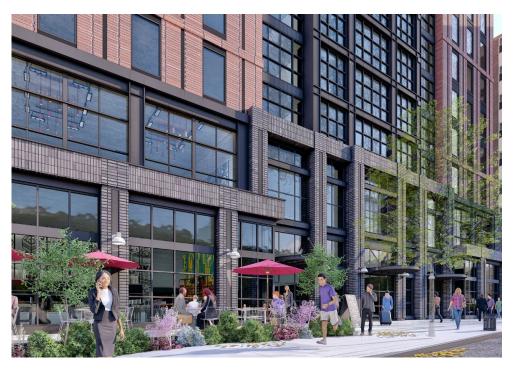

### 1<sup>st</sup> Floor- Retail Space

Street level retail ranging from 1,488 sf to 13,877 sf. Spaces are delivered as a warm gray shell. Tenant improvement allowance offered based on other terms.

- 1,488 8,864 SF
- \$35/ SF