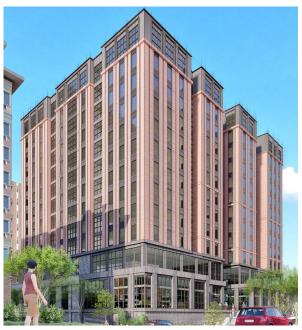

## Project **Description**

The oLiv' State College is a new, state-of-the-art, 12-story student residence mixeduse development, containing 453 beds, 8,864 sf of retail, and 13,887 sf of office space. The spectacular residential amenity areas and retail space is located on ground level adjacent to the residential lobby and leasing spaces. The roof terrace of the building houses a state-of-the-art pool, hot tubs, and green roof. The project design enhances the existing neighborhood and will be a powerful retail presence along East College Ave. There are 172 parking spaces for the residents and patrons. The LEED certified/equivalent building will be ready for delivery in February of 2024.

## Property **Highlights**

- Luxury, mixed-use student housing project
- 8,864 sf of retail and 13,887 sf of office space
- State-of-the-art, LEED certified/equivalent building
- 172 parking spaces
- Serves the East College submarket with a large on and off campus housing population
- Walking distance to athletic complexes