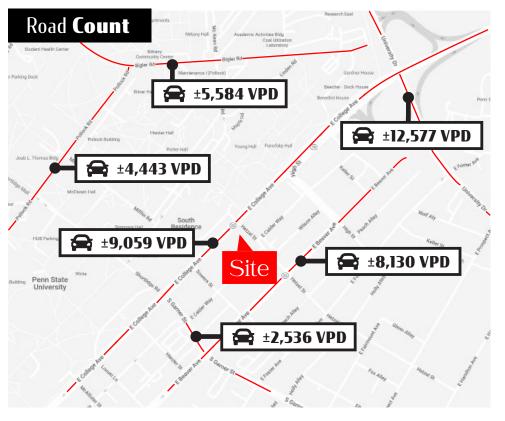

## Walker's Paradise

COMMERCIAL BROKERAGE. Redefined

| DEMOGRAPHICS                                                                       | 3 MILE   | 5 MILE   | 7 MILE   |
|------------------------------------------------------------------------------------|----------|----------|----------|
| TOTAL POPULATION                                                                   | 74,951   | 88,357   | 98,684   |
| DAYTIME EMPLOYEES                                                                  | 66,572   | 79,178   | 86,593   |
| AVERAGE HHI                                                                        | \$75,702 | \$85,555 | \$89,646 |
| TOTAL HOUSEHOLDS                                                                   | 27,074   | 32,637   | 35,019   |
| <b>TRAFFIC COUNTS:</b><br>E College Ave - ± 9,059 VPD University Dr - ± 12,577 VPD |          |          |          |