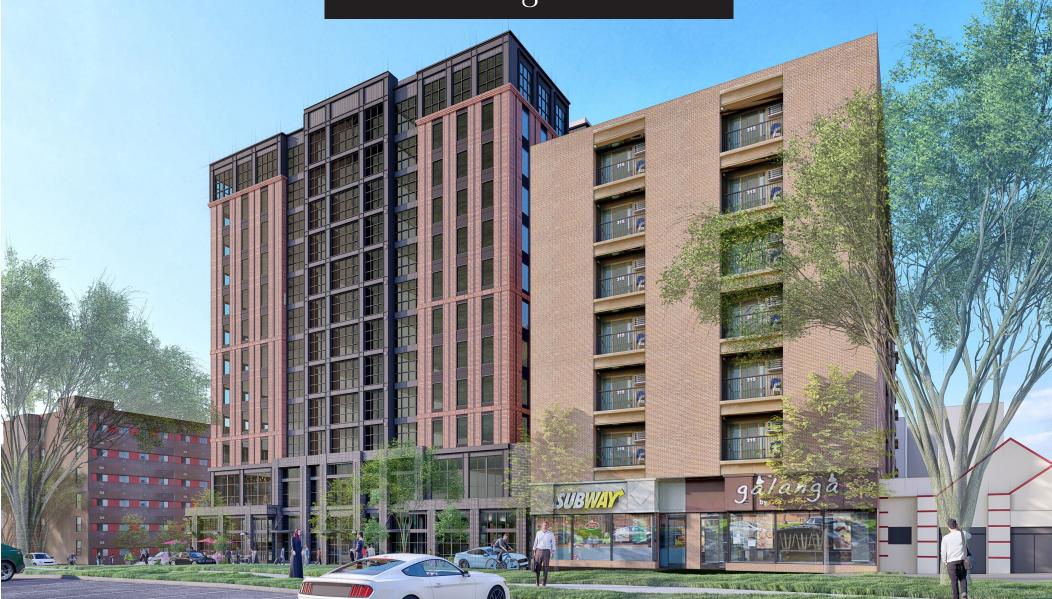

## Project **Description**

The oLiv' State College is a new, state-of-the-art, 12-story student residence mixeduse development, containing 453 beds, 8,864 sf of retail, and 13,887 sf of office space. The spectacular residential amenity areas and retail space is located on ground level adjacent to the residential lobby and leasing spaces. The roof terrace of the building houses a state-of-the-art pool, hot tubs, and green roof. The project design enhances the existing neighborhood and will be a powerful retail presence along East College Ave. There are 172 parking spaces for the residents and patrons. The LEED certified/equivalent building will be ready for delivery in February of 2024.

## Property **Highlights**

- Luxury, mixed-use student housing project
- 8,864 sf of retail and 13,887 sf of office space
- State-of-the-art, LEED certified/equivalent building
- 172 parking spaces
- Serves the East College submarket with a large on and off campus housing population
- Walking distance to athletic complexes