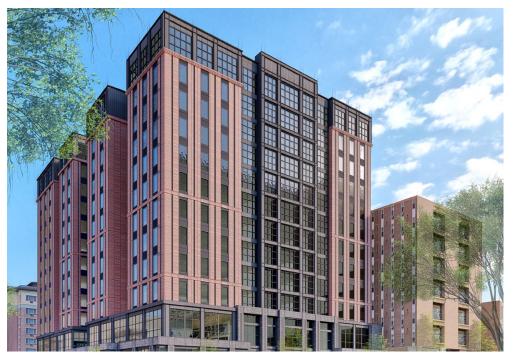

## Project **Description**

The oLiv' State College is a new, state-of-the-art, 12-story student residence mixeduse development, containing 453 beds, 8,864 sf of retail, and 13,887 sf of office space. The spectacular residential amenity areas and retail space is located on ground level adjacent to the residential lobby and leasing spaces. The roof terrace of the building houses a state-of-the-art pool, hot tubs, and green roof. The project design enhances the existing neighborhood and will be a powerful retail presence along East College Ave. There are 172 parking spaces for the residents and patrons. The LEED certified/equivalent building will be ready for delivery in February of 2024.

## Property **Highlights**

- Luxury, mixed-use student housing project
- 8,864 sf of retail and 13,887 sf of office space
- State-of-the-art, LEED certified/equivalent building
- 172 parking spaces
- Serves the East College submarket with a large on and off campus housing population
- Walking distance to athletic complexes