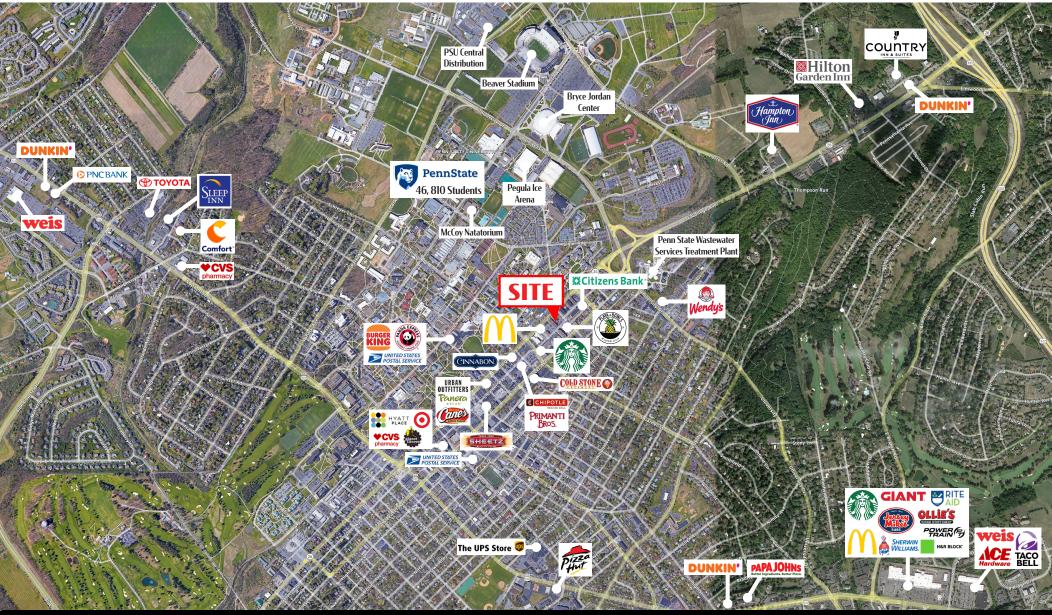

### Location **Overview**

The luxury mixed-use project sits on East College Avenue and overlooks the eastern portion of Penn State's Campus with views of Beaver Stadium in the distance. The largest population of Penn State's on-campus housing about 14,000+ students, 5 of the 8 complexes, live directly across the street. The off-campus housing has also dramatically expanded over the past few years off East College Avenue creating a demand for goods & services in this downtown submarket.

## Walker's Paradise

COMMERCIAL BROKERAGE. Redefined

| DEMOGRAPHICS                                                                       | 3 MILE   | 5 MILE   | 7 MILE   |
|------------------------------------------------------------------------------------|----------|----------|----------|
| TOTAL POPULATION                                                                   | 74,951   | 88,357   | 98,684   |
| DAYTIME EMPLOYEES                                                                  | 66,572   | 79,178   | 86,593   |
| AVERAGE HHI                                                                        | \$75,702 | \$85,555 | \$89,646 |
| TOTAL HOUSEHOLDS                                                                   | 27,074   | 32,637   | 35,019   |
| <b>TRAFFIC COUNTS:</b><br>E College Ave - ± 9,059 VPD University Dr - ± 12,577 VPD |          |          |          |

The athletic complexes are within walking distance with endless year-round events and home of Beaver Stadium with a 110,000-seat capacity, Bryce Jordan Center with 15,000 seats, Pegula Ice Arena with 6,000 seats and many others. On game day, State College becomes the 3rd largest city in Pennsylvania and East College Avenue is the buzz of town.