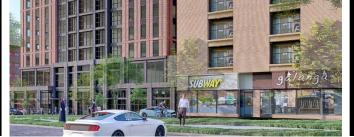

## Project **Description**

The oLiv' State College is a new, state-of-the-art, 12-story student residence mixeduse development, containing 453 beds, 8,864 sf of retail, and 13,887 sf of office space. The spectacular residential amenity areas and retail space is located on ground level adjacent to the residential lobby and leasing spaces. The roof terrace of the building houses a state-of-the-art pool, hot tubs, and green roof. The project design enhances the existing neighborhood and will be a powerful retail presence along East College Ave. There are 172 parking spaces for the residents and patrons. The LEED certified/equivalent building will be ready for delivery in February of 2024.

## Property **Highlights**

- Luxury, mixed-use student housing project
- 8,864 sf of retail and 13,887 sf of office space
- State-of-the-art, LEED certified/equivalent building
- 172 parking spaces
- Serves the East College submarket with a large on and off campus housing population
- Walking distance to athletic complexes

### 1<sup>st</sup> Floor- Retail Space

Street level retail ranging from 1,488 sf to 13,877 sf. Spaces are delivered as a warm gray shell. Tenant improvement allowance offered based on other terms.

- 1,488 8,864 SF
- \$35/ SF