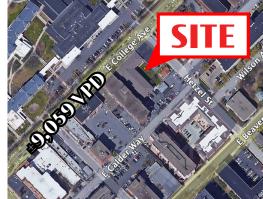

### Location **Overview**

The luxury mixed-use project sits on East College Avenue and overlooks the eastern portion of Penn State's Campus with views of Beaver Stadium in the distance. The largest population of Penn State's on-campus housing about 14,000+ students, 5 of the 8 complexes, live directly across the street. The off-campus housing has also dramatically expanded over the past few years off East College Avenue creating a demand for goods & services in this downtown submarket.

## Walker's Paradise

COMMERCIAL BROKERAGE. Redefined

| DEMOGRAPHICS                                                                       | 3 MILE   | 5 MILE   | 7 MILE   |
|------------------------------------------------------------------------------------|----------|----------|----------|
| TOTAL POPULATION                                                                   | 74,951   | 88,357   | 98,684   |
| DAYTIME EMPLOYEES                                                                  | 66,572   | 79,178   | 86,593   |
| AVERAGE HHI                                                                        | \$75,702 | \$85,555 | \$89,646 |
| TOTAL HOUSEHOLDS                                                                   | 27,074   | 32,637   | 35,019   |
| <b>TRAFFIC COUNTS:</b><br>E College Ave - ± 9,059 VPD University Dr - ± 12,577 VPD |          |          |          |