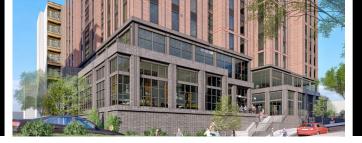

## Project **Description**

The oLiv' State College is a new, state-of-the-art, 12-story student residence mixeduse development, containing 453 beds, 8,864 sf of retail, and 13,887 sf of office space. The spectacular residential amenity areas and retail space is located on ground level adjacent to the residential lobby and leasing spaces. The roof terrace of the building houses a state-of-the-art pool, hot tubs, and green roof. The project design enhances the existing neighborhood and will be a powerful retail presence along East College Ave. There are 172 parking spaces for the residents and patrons. The LEED certified/equivalent building will be ready for delivery in February of 2024.

### Location **Overview**

The luxury mixed-use project sits on East College Avenue and overlooks the eastern portion of Penn State's Campus with views of Beaver Stadium in the distance. The largest population of Penn State's on-campus housing about 14,000+ students, 5 of the 8 complexes, live directly across the street. The off-campus housing has also dramatically expanded over the past few years off East College Avenue creating a demand for goods & services in this downtown submarket.