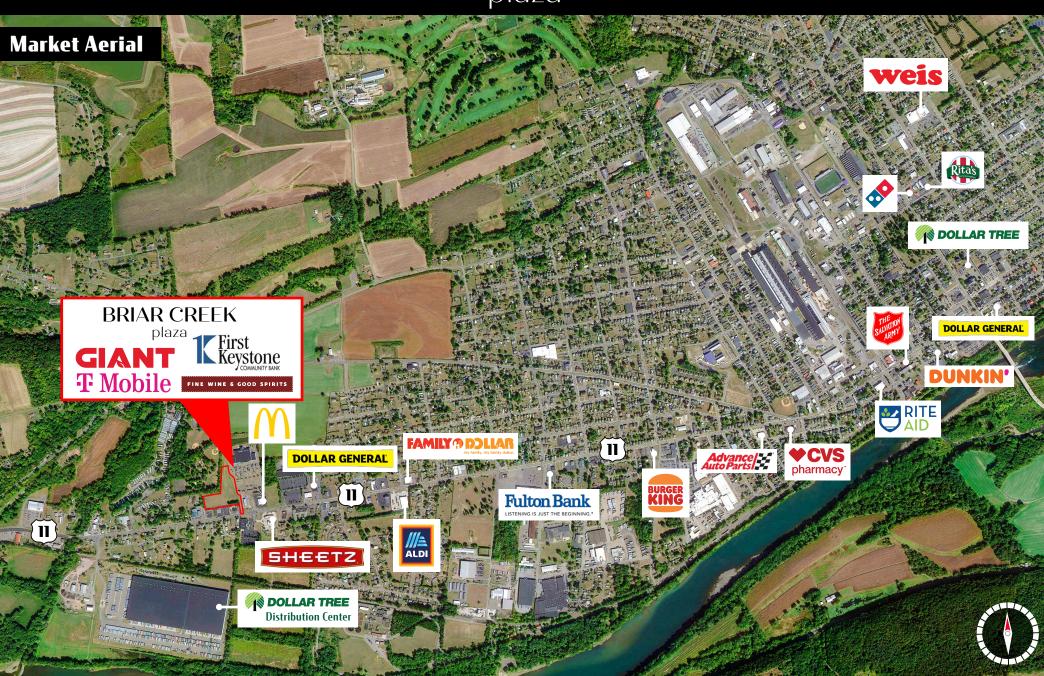

Location

Briar Creek Plaza is ideally located in the heart of Briar Creek Township, a community off the Susequehanna River in Columbia County. The shopping center has excellent frontage on Route 11 (W Front Street), which is one of the main travel arteries throughout the county and brings you into Bloomsburg University (+/- 10,000 students). National retailers along this corridor include McDonald's, Sheetz, ALDI, and Family Dollar, just to name a few.