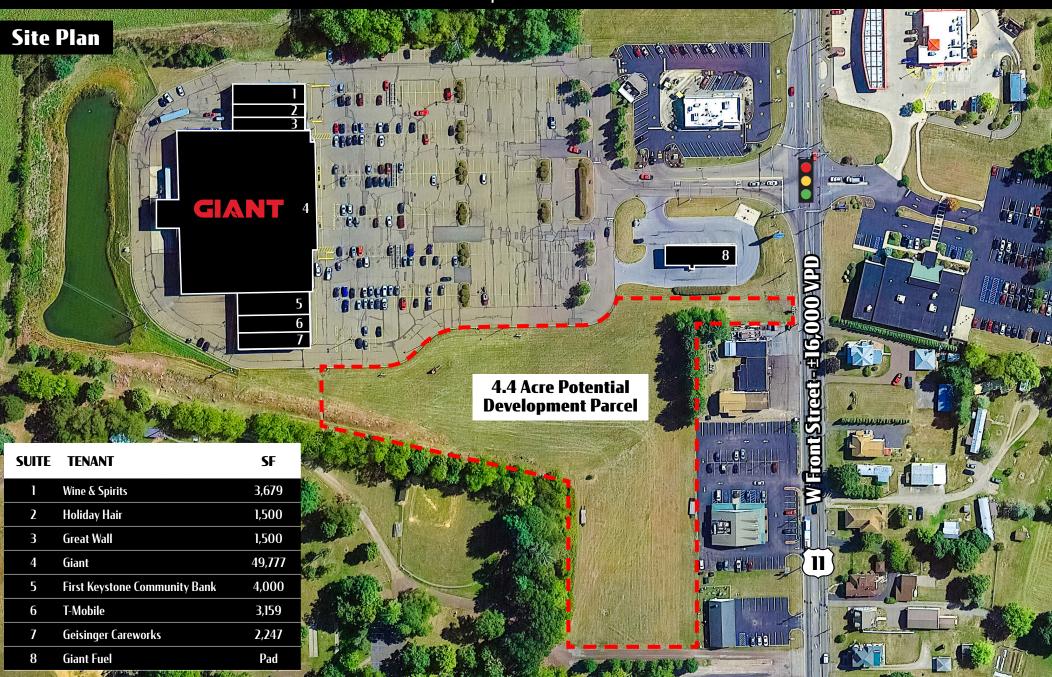

udents). National retailers along this corridor include McDonald's, Sheetz, ALDI, and Family Dollar, just to name a few.









Trade Area

Adding to the stability of the market are the demographics within a five-mile radius. There are +/-24,000 people occupying +/-11,000 households, with an annual income of over \$68,000. The property sees more than 16,000 vehicles a day.

| DEMOGRAPHICS     | 1 MILE   | 3 MILE   | 5 MILE   |
|------------------|----------|----------|----------|
| TOTAL POPULATION | 2,323    | 17,036   | 23,847   |
| TOTAL EMPLOYEES  | 1,101    | 7,007    | 9,335    |
| AVERAGE HHI      | \$76,240 | \$64,758 | \$68,805 |
| TOTAL HOUSEHOLDS | 1,041    | 7,337    | 10,213   |

TRAFFIC COUNTS: W Front Steet (Rt 11) - ± 16,000 VPD



# BRIAR CREEK plaza

**Fully Leased** 







## **BRIAR CREEK** plaza

**Fully Leased** 





## About Bennett Williams



Since its founding in 1956, Bennett Williams Commercial, Inc. has offered full Commercial Real Estate services to the Central Pennsylvania region and beyond. We have served thousands of commercial, industrial and retail clients as we have grown in size and reputation. With our team of both experienced and knowledgeable executives as well as young and energetic professionals, we have the team to handle any commercial real estate need.

At Bennett Williams, your investments are always in good hands. Our retail Investment sales group provides top notch investment sales services for all categories of retail investments for both buyers and sellers alike, whether institutional or local, throughout the Central Pen