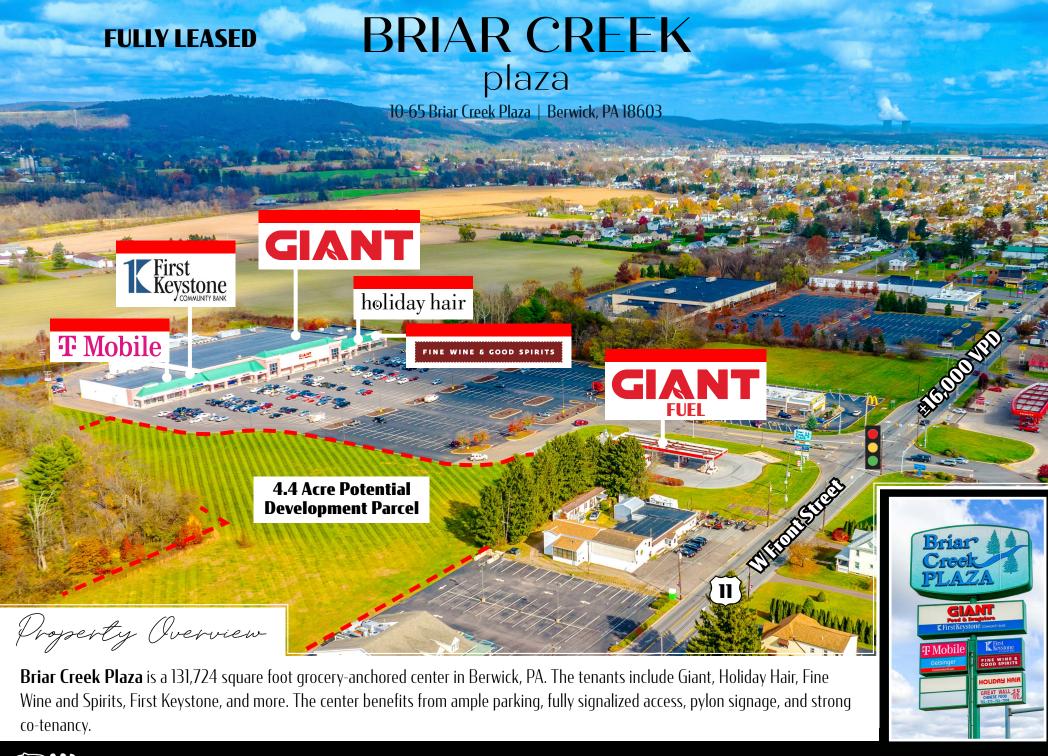

Location

Briar Creek Plaza is ideally located in the heart of Briar Creek Township, a community off the Susequehanna River in Columbia County. The shopping center has excellent frontage on Route 11 (W Front Street), which is one of the main travel arteries throughout the county and brings you into Bloomsburg University (+/- 10,000 students). National retailers along this corridor include McDonald's, Sheetz, ALDI, and Family Dollar, just to name a few.

Trade Area

Adding to the stability of the market are the demographics within a five-mile radius. There are +/-24,000 people occupying +/-11,000 households, with an annual income of over \$68,000. The property sees more than 16,000 vehicles a day.

TRAFFIC COUNTS: W Front Steet (Rt 11) - ± 16,000 VPD