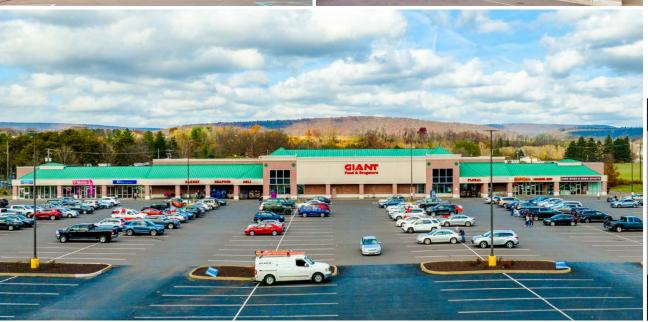

Location

Briar Creek Plaza is ideally located in the heart of Briar Creek Township, a community off the Susequehanna River in Columbia County. The shopping center has excellent frontage on Route 11 (W Front Street), which is one of the main travel arteries throughout the county and brings you into Bloomsburg University (+/- 10,000 students). National retailers along this corridor include McDonald's, Sheetz, ALDI, and Family Dollar, just to name a few.