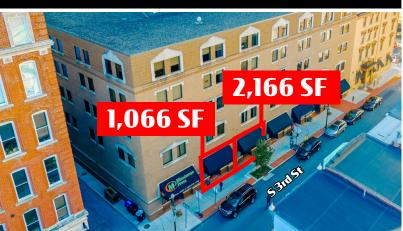

## **Retail Spaces Available**

## **GROUND FLOOR - RETAIL SPACES** ±660 - 2,166 SF Available For Lease