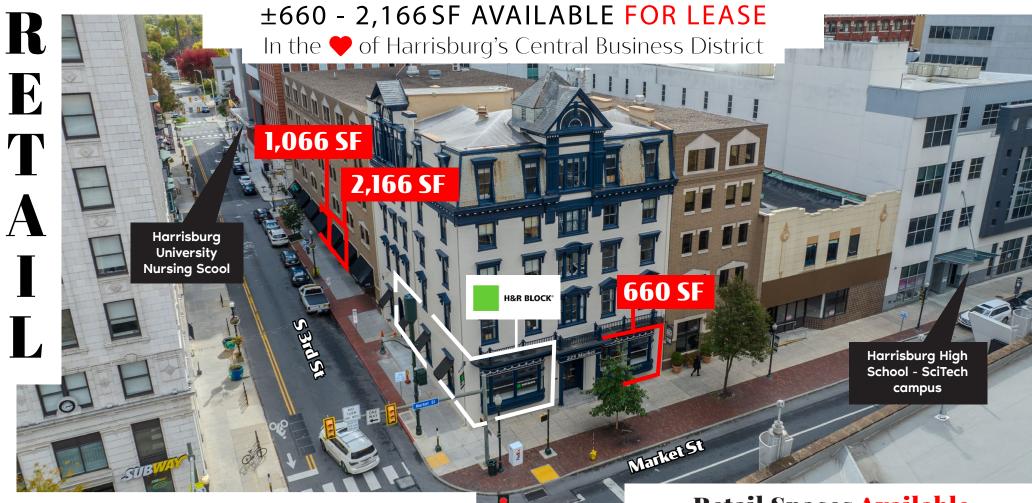

## 225 MarketStreet

Harrisburg, PA 17101

**225 Market Street** is in the heart of Pennsylvania's capital city, a superbly-located intercity development with a unique mix of award-winning contemporary designs and authentic city block restorations and a blend of offices and retail space. 225 Market Street is centrally located in the heart of Harrisburg's Central Business District, only a block away from the Harrisburg train and bus stations, and a short walk from the Riverfront and State Capitol Building.

## **Retail Spaces Available**

## **GROUND FLOOR - RETAIL SPACES** ±660 - 2,166 SF Available For Lease