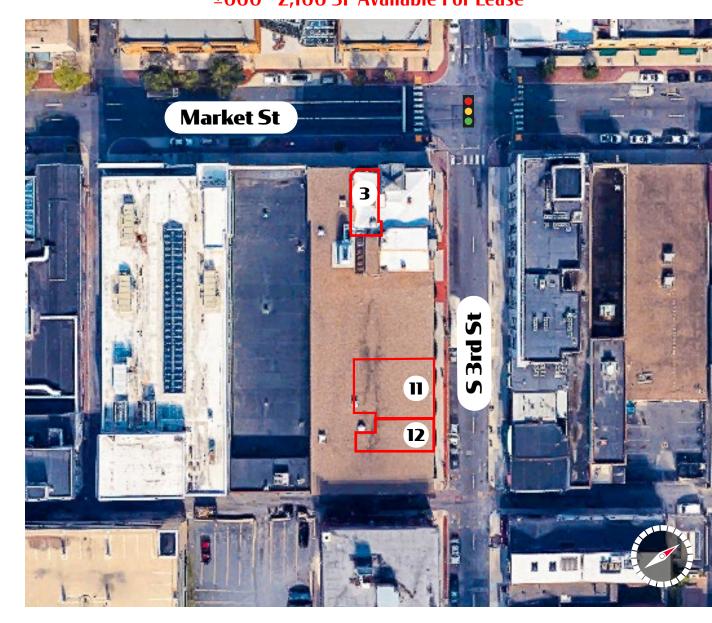

## **GROUND FLOOR - RETAIL SPACES** ±660 - 2,166 SF Available For Lease

TRAFFIC COUNTS: 3rd Street - ±8,000 VPD | Market Street - ±5,000 VPD

## **Market St**