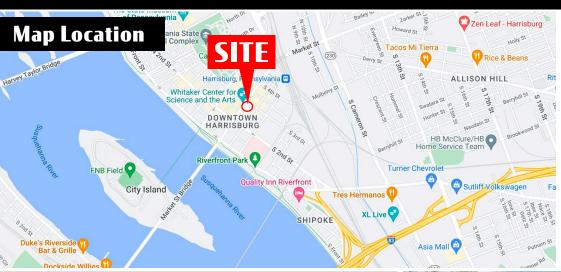

## 225 MarketStreet

Harrisburg, PA 17101

**225 Market Street** is in the heart of Pennsylvania's capital city, a superbly-located intercity development with a unique mix of award-winning contemporary designs and authentic city block restorations and a blend of offices and retail space. 225 Market Street is centrally located in the heart of Harrisburg's Central Business District, only a block away from the Harrisburg train and bus stations, and a short walk from the Riverfront and State Capitol Building.