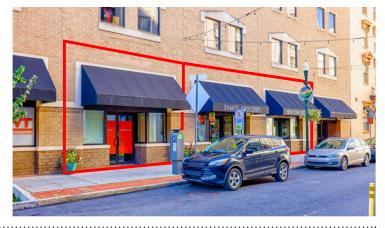

## **Retail Spaces Available**

## **GROUND FLOOR - RETAIL SPACES** ±660 - 2,166 SF Available For Lease