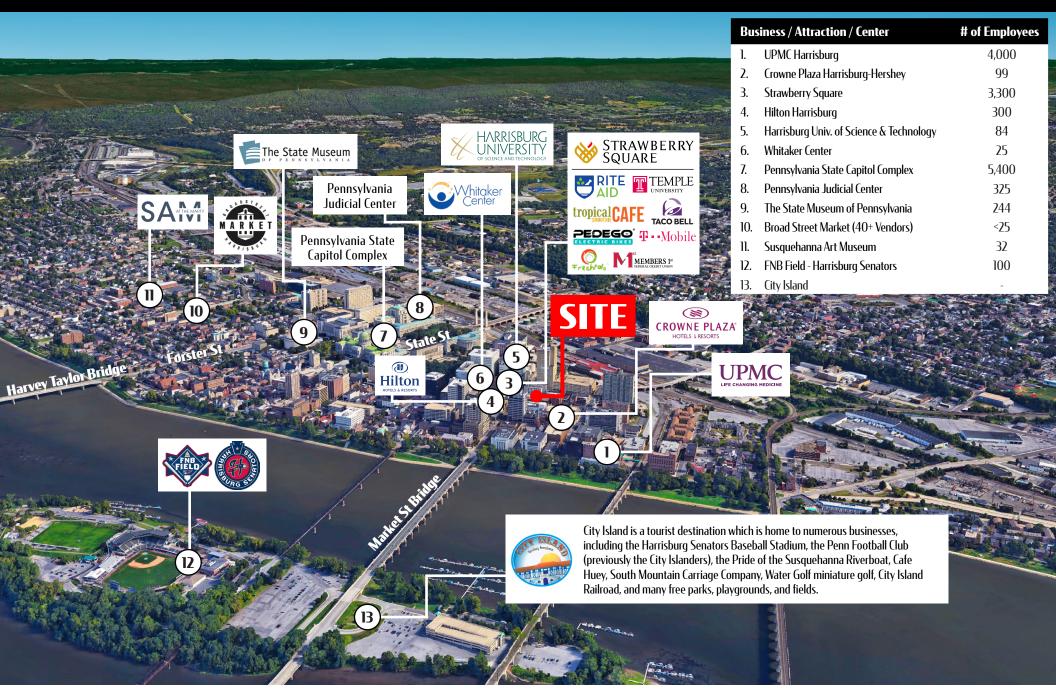

## **Downtown Overview Aerial**

#### **DAUPHIN COUNTY OVERVIEW**

Dauphin County's strategic location has been important throughout its rich history. It is a natural location for the state capital and is a critical hub for east coast transportation systems as a convergence point in the Boston-to-Richmond northeast corridor. Dauphin County serves as a major distribution hub for many companies servicing the east coast's top metropolitan markets. Harrisburg, the Capital City, is the urban nucleus of Dauphin County. It is the region's cultural, business and government center. The city has been the county seat since 1785 and Pennsylvania's capital since 1812.

#### **CUMBERLAND COUNTY OVERVIEW**

Cumberland Valley's proximity to major east coast markets and regional seaports, and access to multiple air, rail and highway systems accelerates connections between businesses, suppliers and customers.