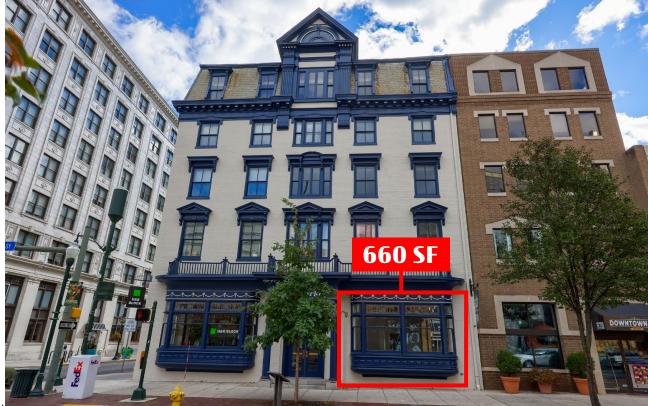

## **Retail Spaces Available**

## **GROUND FLOOR - RETAIL SPACES** ±660 - 2,166 SF Available For Lease