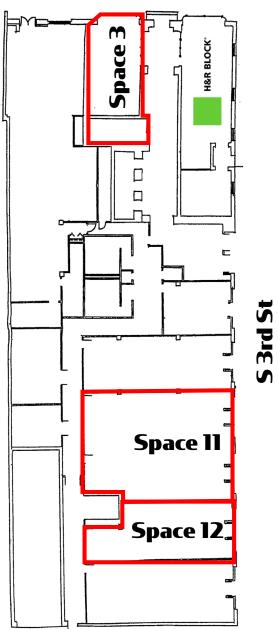

## **Retail Spaces Available**

## **GROUND FLOOR - RETAIL SPACES** ±660 - 2,166 SF Available For Lease