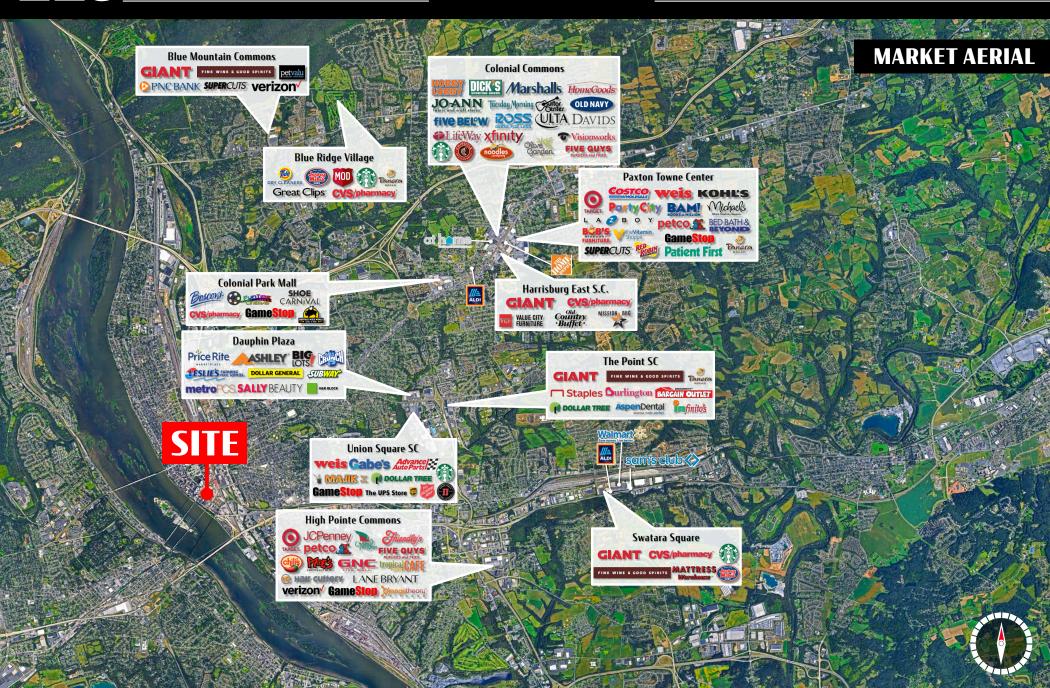

ly located in the heart of Harrisburg's Central Business District, only a block away from the Harrisburg train and bus stations, and a short walk from the Riverfront and State Capitol Building.

## **Retail Spaces Available**







## **Location Overview**





| DEMOGRAPHICS     | 3 MILE   | 5 MILE   | 7 MILE   |
|------------------|----------|----------|----------|
| TOTAL POPULATION | 100,675  | 191,730  | 279,793  |
| TOTAL EMPLOYEES  | 100,342  | 161,026  | 203,263  |
| AVERAGE HHI      | \$64,413 | \$70,964 | \$78,298 |
| TOTAL HOUSEHOLDS | 43,966   | 83,698   | 121,989  |

TRAFFIC COUNTS: 3rd Street - ±8,000 VPD | Market Street - ±5,000 VPD







## **Downtown Overview Aerial**







## **Market St**



## **GROUND FLOOR - RETAIL SPACES** ±660 - 2,166 SF Available For Lease









#### **DAUPHIN COUNTY OVERVIEW**

Dauphin County's strategic location has been important throughout its rich history. It is a natural location for the state capital and is a critical hub for east coast transportation systems as a convergence point in the Boston-to-Richmond northeast corridor. Dauphin County serves as a major distribution hub for many companies servicing the east coast's top metropolitan markets. Harrisburg, the Capital City, is the urban nucleus of Dauphin County. It is the region's cultural, business and government center. The city has been the county seat since 1785 and Pennsylvania's capital since 1812.

#### **DAUPHIN COUNTY STATS**





\$60,733



# OF FMPI OYFFS 141,549



**MFDIAN AGE** 39.6



#### TOP EMPLOYERS IN DAUPHIN COUNTY

- 1. State Government
- 2. Mi