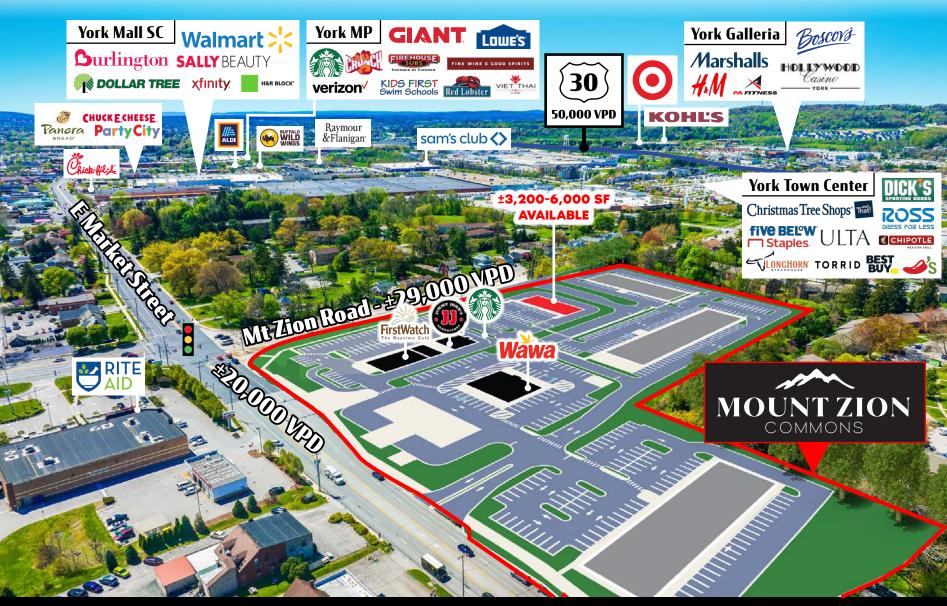

## RETAIL MARKET AERIAL

Conceptual Renderings

**Mount Zion Commons** has access to Route 30 ( $\pm$ 50,000 VPD) and Interstate 83 ( $\pm$ 64,000 VPD). Mount Zion Commons is located in the heart of the area's heaviest traveled roadways and focal point for retail. The site is located less than a quarter mile from Route 30 (50,000 VPD) and a little over a mile from I-83 (64,000 VPD) offering quick access to major Central PA highways. With the site's convenient location, this creates a great opportunity for any retailer looking to join the East York Market.