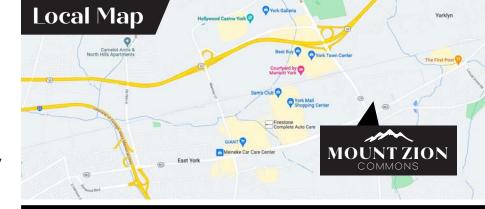

Conceptual Renderings

**Mount Zion Commons** has access to Route 30 ( $\pm$ 50,000 VPD) and Interstate 83 ( $\pm$ 64,000 VPD). Mount Zion Commons is located in the heart of the area's heaviest traveled roadways and focal point for retail. The site is located less than a quarter mile from Route 30 (50,000 VPD) and a little over a mile from I-83 (64,000 VPD) offering quick access to major Central PA highways. With the site's convenient location, this creates a great opportunity for any retailer looking to join the East York Market.