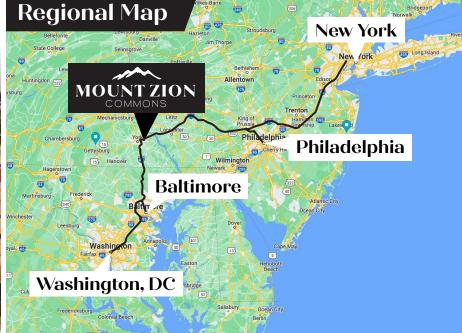

## York County Overview

Located approximately 55 miles from Baltimore, 100 miles from Philadelphia and 190 miles from New York City, York County boasts close proximity to major East Coast metropolitan markets. A community of over 440,000 people, York County encompasses 72 independent municipalities, including the City of York, 35 townships and 37 boroughs.