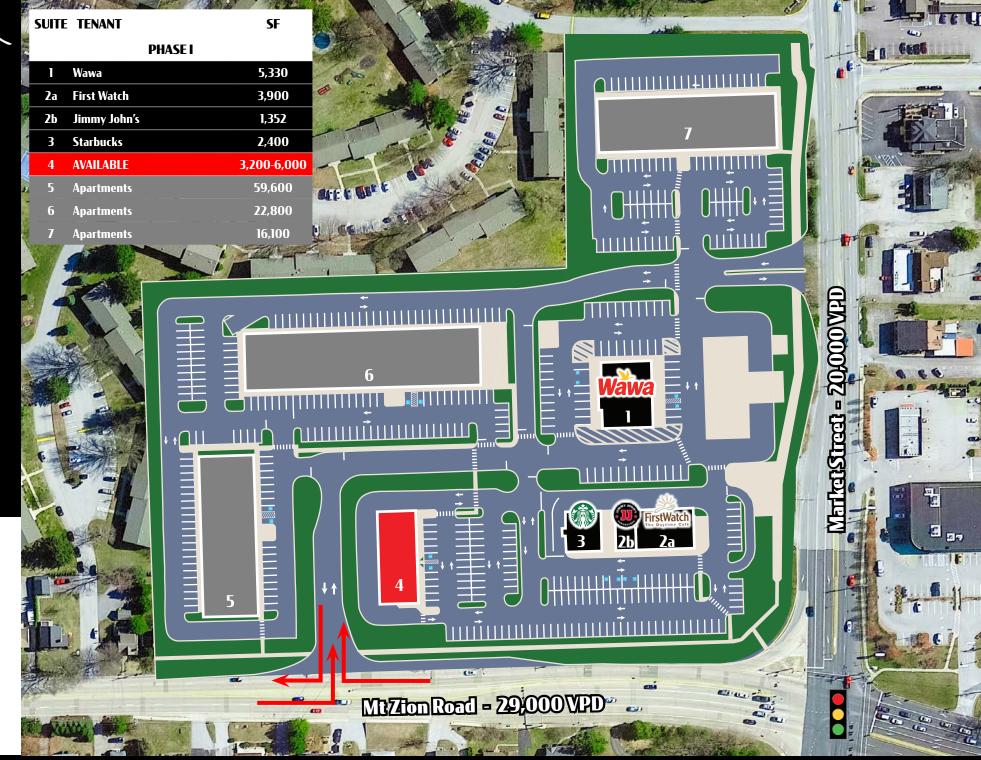

# MOUNT ZION COMMONS

Mount Zion Commons is a brand-new retail development coming to the heart of East York in the Summer of 2025. Positioned at the corner of East Market Street (±20,000 VPD) and Mt. Zion Road (±29,000 VPD), a national convenience store, an array of retail pads, and 17,000 square feet of inline retail space. This project is strategically positioned with frontage to the main thoroughfares in the East York Market. Mount Zion Commons is surrounded by national retailers such as: Chick Fil A, Home Depot, Walmart, Burlington, Giant, Weis, and more!