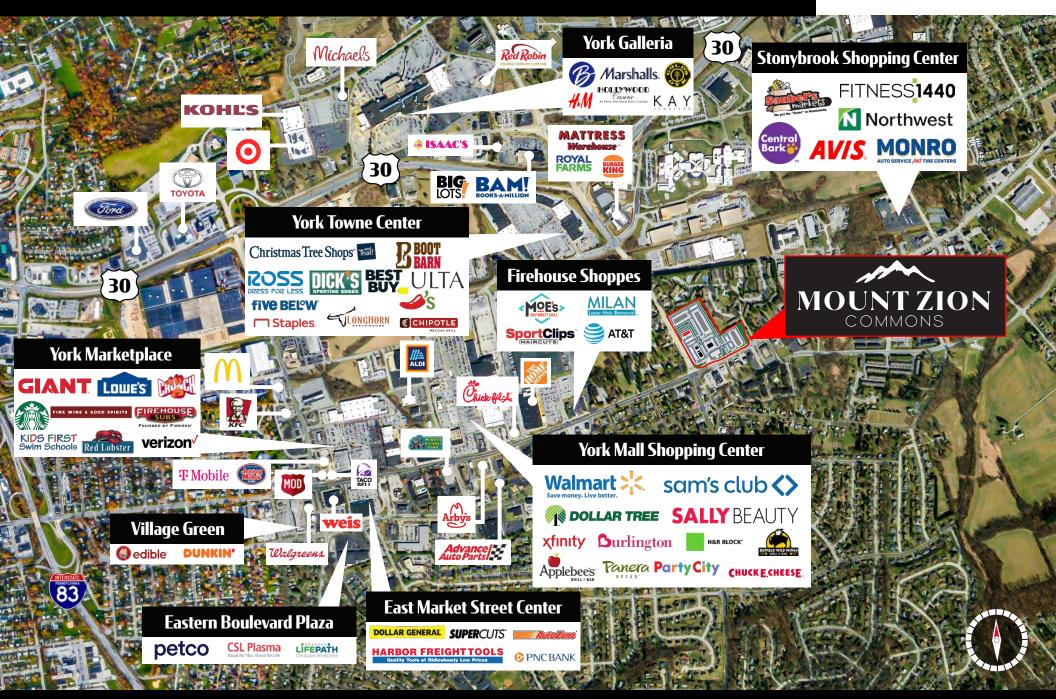

ntage to the main thoroughfares in the East York Market. Mount Zion Commons is surrounded by national retailers such as: Chick Fil A, Home Depot, Walmart, Burlington, Giant, Weis, and more!

Conceptual Renderings









**Mount Zion Commons** has access to Route 30 ( $\pm$ 50,000 VPD) and Interstate 83 ( $\pm$ 64,000 VPD). Mount Zion Commons is located in the heart of the area's heaviest traveled roadways and focal point for retail. The site is located less than a quarter mile from Route 30 (50,000 VPD) and a little over a mile from I-83 (64,000 VPD) offering quick access to major Central PA highways. With the site's convenient location, this creates a great opportunity for any retailer looking to join the East York Market.











## RETAIL MARKET AERIAL

### **MOUNT ZION** COMMONS







## York County Overview

Located approximately 55 miles from Baltimore, 100 miles from Philadelphia and 190 miles from New York City, York County boasts close proximity to major East Coast metropolitan markets. A community of over 440,000 people, York County encompasses 72 independent municipalities, including the City of York, 35 townships and 37 boroughs.

While continuing to embrace its agricultural roots, York also has evolved into a manufacturing and business hub. Major companies with roots here include Harley-Davidson, York Barbell, Voith Hydro, Johnson Controls, Utz Quality Foods, Snyder's of Hanover, BAE Systems and more. But it's more than just the bustling local economy that has made York one of the fastest growing counties in all of York County Administrative Building Penn