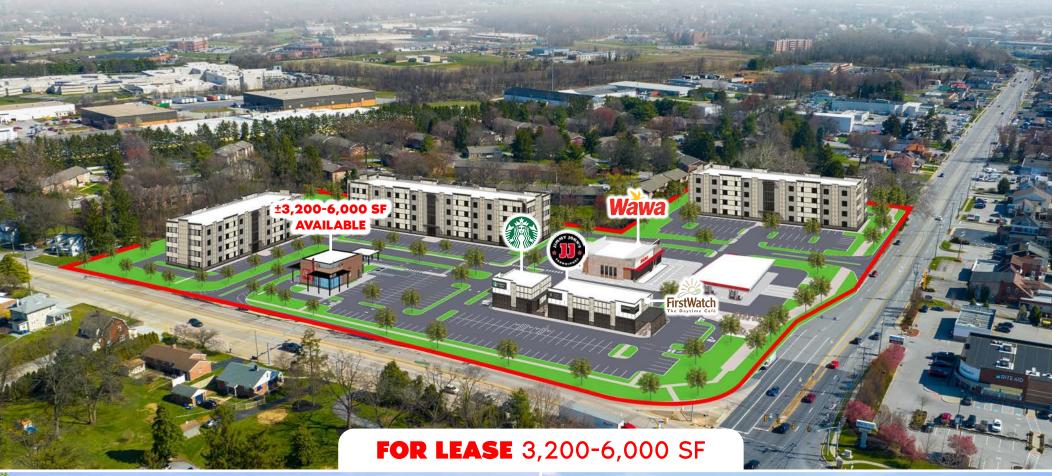

# MOUNT ZION COMMONS

Mount Zion Commons is a brand-new retail development coming to the heart of East York in the Summer of 2025. Positioned at the corner of East Market Street (±20,000 VPD) and Mt. Zion Road (±29,000 VPD), a national convenience store, an array of retail pads, and 17,000 square feet of inline retail space. This project is strategically positioned with frontage to the main thoroughfares in the East York Market. Mount Zion Commons is surrounded by national retailers such as: Chick Fil A, Home Depot, Walmart, Burlington, Giant, Weis, and more!