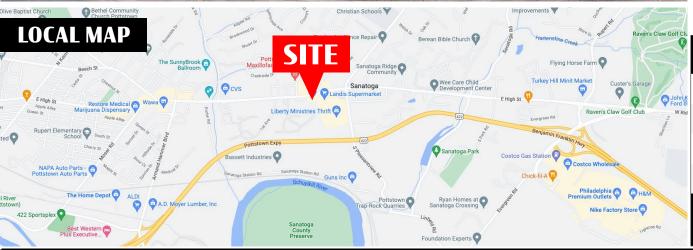

### **Property Overview**

2170 E. High Street is a neighborhood center located in Pottstown, PA, within Montgomery County. E. High Street is the main travel artery through downtown Pottstown. In addition, it has easy access to Route 100 and Route 422. Other benefits of this site include ample parking, great co-tenancy, and full access from E. High Street.

#### Location

2170 E. High Street is ideally situated between the retail corridor of Pottstown and the Philadelphia Premium Outlets. Nearby National Retailers includes Costco Wholesale, Chick-fil-A, Wawa, Home Depot, and ALDI, just to name a few. In addition to Pottstown, the center will service surrounding markets like Reading, Boyertown, Pughtown, and Royersford.