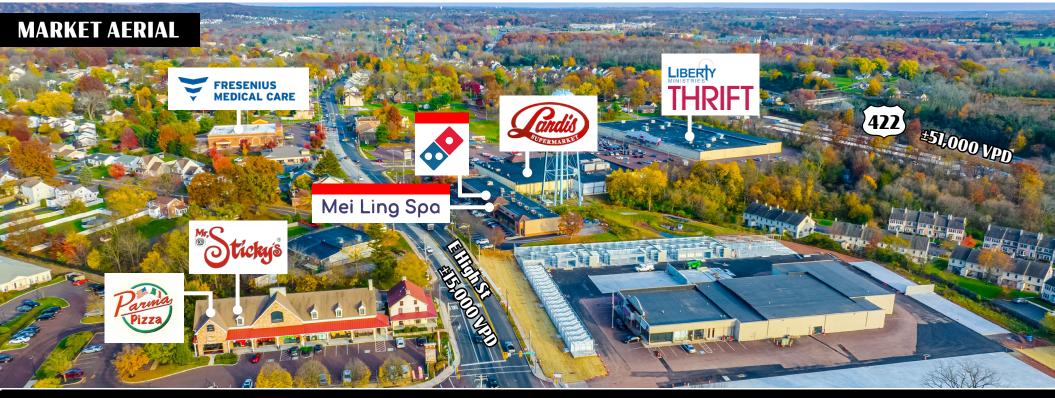

#### Location

2170 E. High Street is ideally situated between the retail corridor of Pottstown and the Philadelphia Premium Outlets. Nearby National Retailers includes Costco Wholesale, Chick-fil-A, Wawa, Home Depot, and ALDI, just to name a few. In addition to Pottstown, the center will service surrounding markets like Reading, Boyertown, Pughtown, and Royersford.

TRAFFIC COUNTS: **E High St** - ± 15,000 VPD | **US-422** - ±51,000 VPD