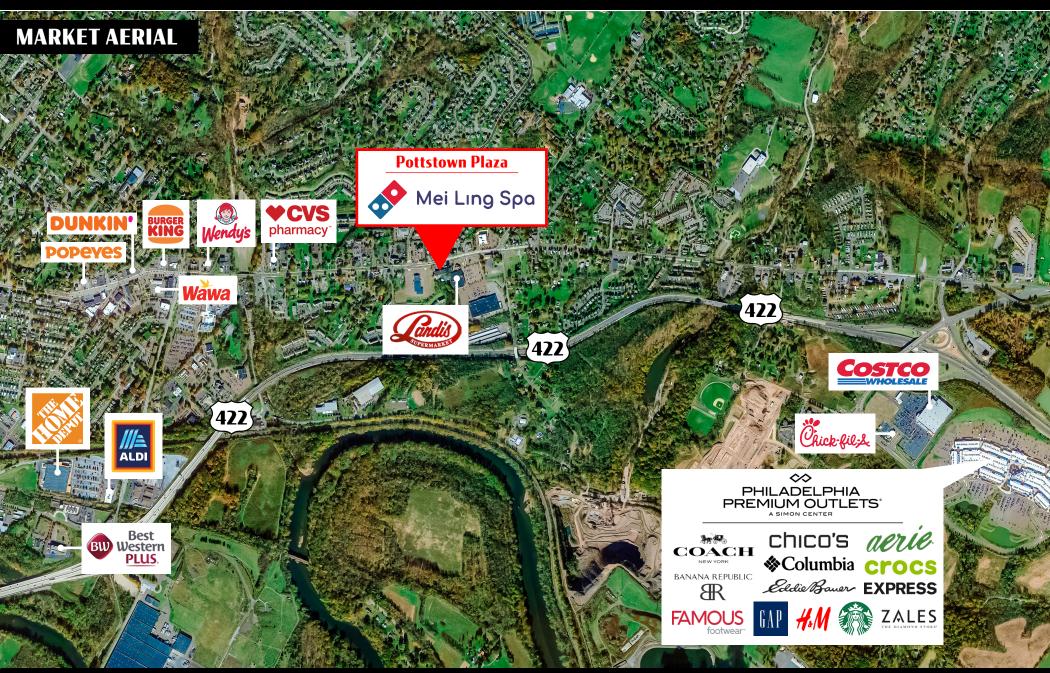

#### Location

2170 E. High Street is ideally situated between the retail corridor of Pottstown and the Philadelphia Premium Outlets. Nearby National Retailers includes Costco Wholesale, Chick-fil-A, Wawa, Home Depot, and ALDI, just to name a few. In addition to Pottstown, the center will service surrounding markets like Reading, Boyertown, Pughtown, and Royersford.

#### Trade Area

Demographics for 2170 E. High Street are very strong. Within a 10-mile radius, there are 267,575 people in 100,806 households with an average annual income of \$116,291. The daily foot traffic isn't just attributed to the residential population, but also the +/- 8,500 businesses and +/- 96,000 employees, within the same 10-mile radius.