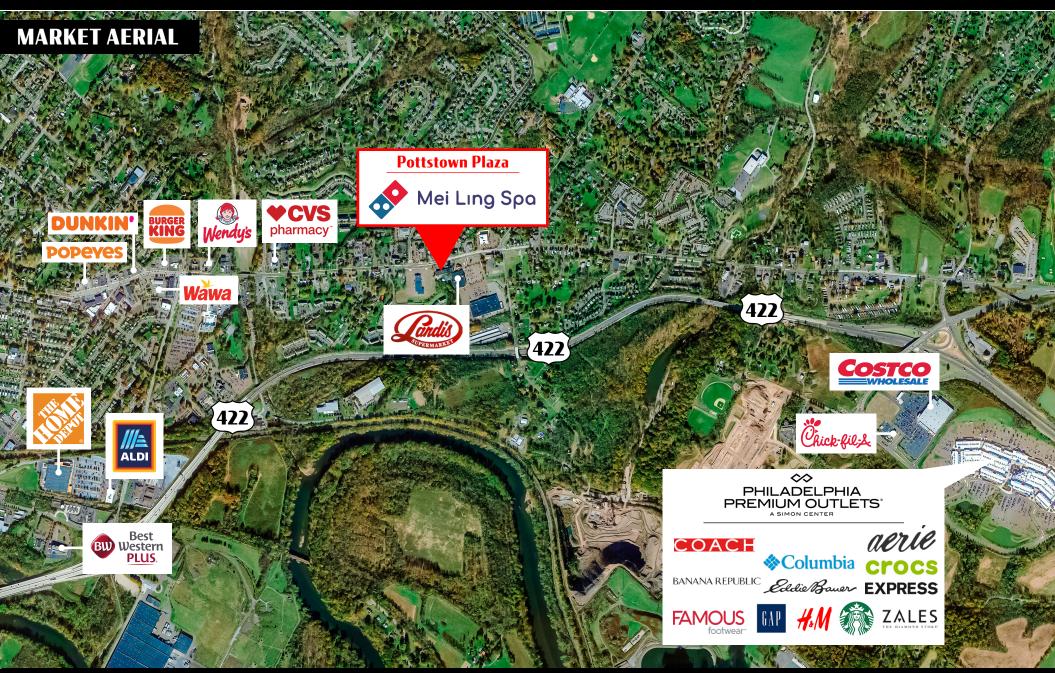

#### Location

2170 E. High Street is ideally situated between the retail corridor of Pottstown and the Philadelphia Premium Outlets. Nearby National Retailers includes Costco Wholesale, Chick-fil-A, Wawa, Home Depot, and ALDI, just to name a few. In addition to Pottstown, the center will service surrounding markets like Reading, Boyertown, Pughtown, and Royersford.