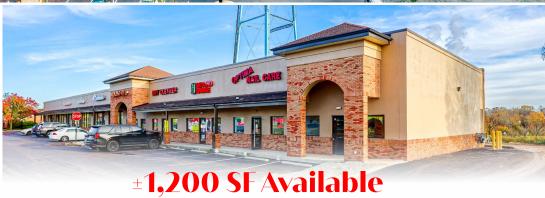

# POTTSTOWN

**PLAZA** 

2170 E High St | Pottstown, PA 19464



### **Property Overview**

2170 E. High Street is a neighborhood center located in Pottstown, PA, within Montgomery County. E. High Street is the main travel artery through downtown Pottstown. In addition, it has easy access to Route 100 and Route 422. Other benefits of this site include ample parking, great co-tenancy, and full access from E. High Street.









### Pottstown Plaza

2170 E High St | Pottstown, PA 19464

## for Lease

#### Location

2170 E. High Street is ideally situated between the retail corridor of Pottstown and the Philadelphia Premium Outlets. Nearby National Retailers includes Costco Wholesale, Chick-fil-A, Wawa, Home Depot, and ALDI, just to name a few. In addition to Pottstown, the center will service surrounding markets like Reading, Boyertown, Pughtown, and Royersford.







#### Trade Area

Demographics for 2170 E. High Street are very strong. Within a 10-mile radius, there are 267,575 people in 100,806 households with an average annual income of \$116,291. The daily foot traffic isn't just attributed to the residential population, but also the  $\pm -8,500$  businesses and  $\pm -96,000$ employees, within the