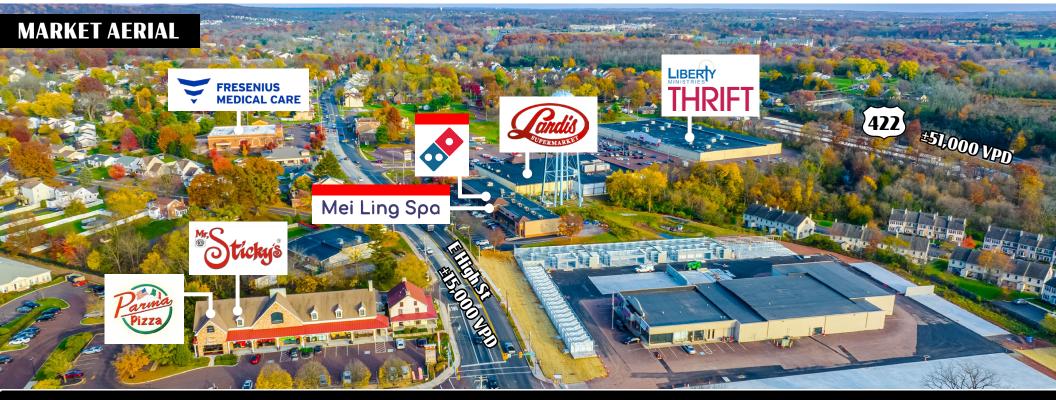

#### Location

2170 E. High Street is ideally situated between the retail corridor of Pottstown and the Philadelphia Premium Outlets. Nearby National Retailers includes Costco Wholesale, Chick-fil-A, Wawa, Home Depot, and ALDI, just to name a few. In addition to Pottstown, the center will service surrounding markets like Reading, Boyertown, Pughtown, and Royersford.

#### Trade Area

Demographics for 2170 E. High Street are very strong. Within a 10-mile radius, there are 267,575 people in 100,806 households with an average annual income of \$116,291. The daily foot traffic isn't just attributed to the residential population, but also the  $\pm -8,500$  businesses and  $\pm -96,000$ employees, within the same 10-mile radius.

TRAFFIC COUNTS: E High St - ± 15,000 VPD | US-422 - ±51,000 VPD