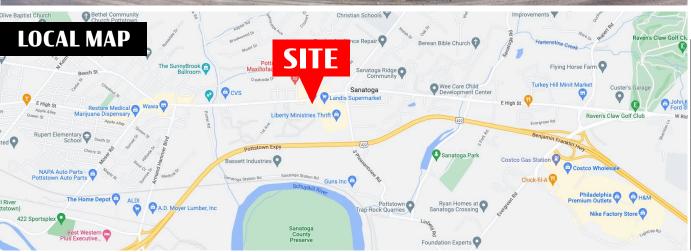

### **Property Overview**

2170 E. High Street is a neighborhood center located in Pottstown, PA, within Montgomery County. E. High Street is the main travel artery through downtown Pottstown. In addition, it has easy access to Route 100 and Route 422. Other benefits of this site include ample parking, great co-tenancy, and full access from E. High Street.

#### Location

2170 E. High Street is ideally situated between the retail corridor of Pottstown and the Philadelphia Premium Outlets. Nearby National Retailers includes Costco Wholesale, Chick-fil-A, Wawa, Home Depot, and ALDI, just to name a few. In addition to Pottstown, the center will service surrounding markets like Reading, Boyertown, Pughtown, and Royersford.

TRAFFIC COUNTS: E High St - ± 15,000 VPD | US-422 - ±51,000 VPD