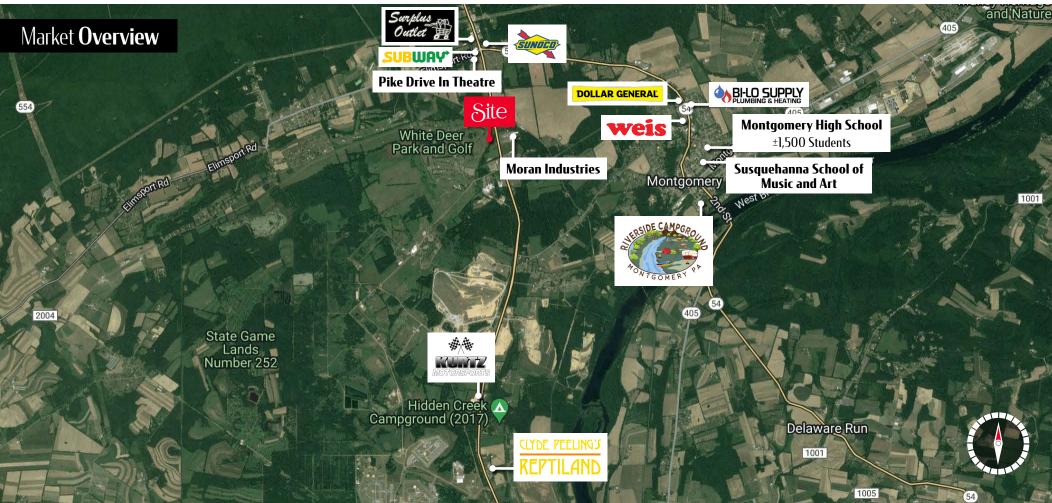

6-acre lot neighboring White Deer Golf course in Montgomery, PA. The commercial lot is slightly sloping and has about 20,000 buildable square feet available. Although, the lot is in the flood zone, the high point in the center can easily be built up to accommodate a +/- 100 x 200 ft building. Electric and public sewer onsite with public water proximal to the site.

## Location **Overview**

The property is located on the southern end of Lycoming County along Rt 15, which is the major mode of transportation from Harrisburg, PA to the NY State line through Selinsgrove, Lewisburg, and Williamsport. The property is only 4 miles from the Allenwood Federal Prison, which is one of the largest employers in the region, 7 miles from Williamsport, 5 miles from Allenwood, and 16 miles from Lewisburg.