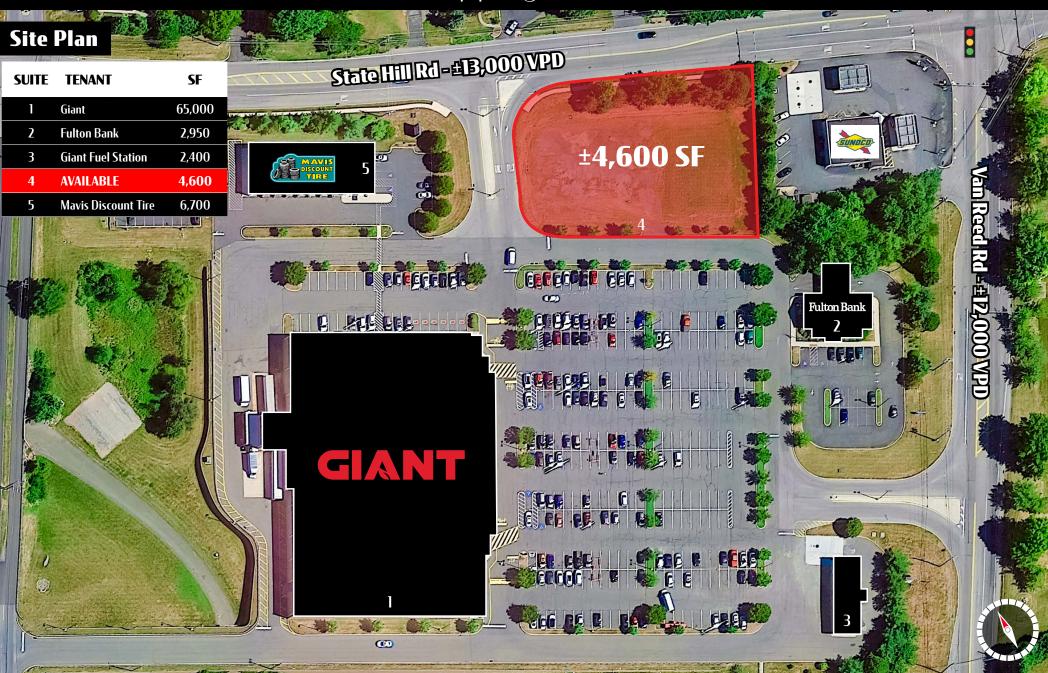

## SPRING MEADQW shopping center

±4,600 SF Pad **Available For Lease** 

TRAFFIC COUNTS: State Hill Road - ± 13,000 VPD