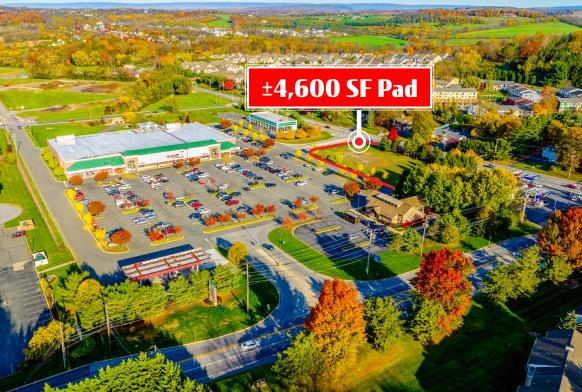

## SPRING MEADQW shopping center

±4,600 SF Pad **Available For Lease** 

# SPRING MEADQW shopping center

±4,600 SF Pad Available For Lease

# SPRING MEADQW shopping center

 $\pm 4,600$  SF Pad **Available For Lease** 