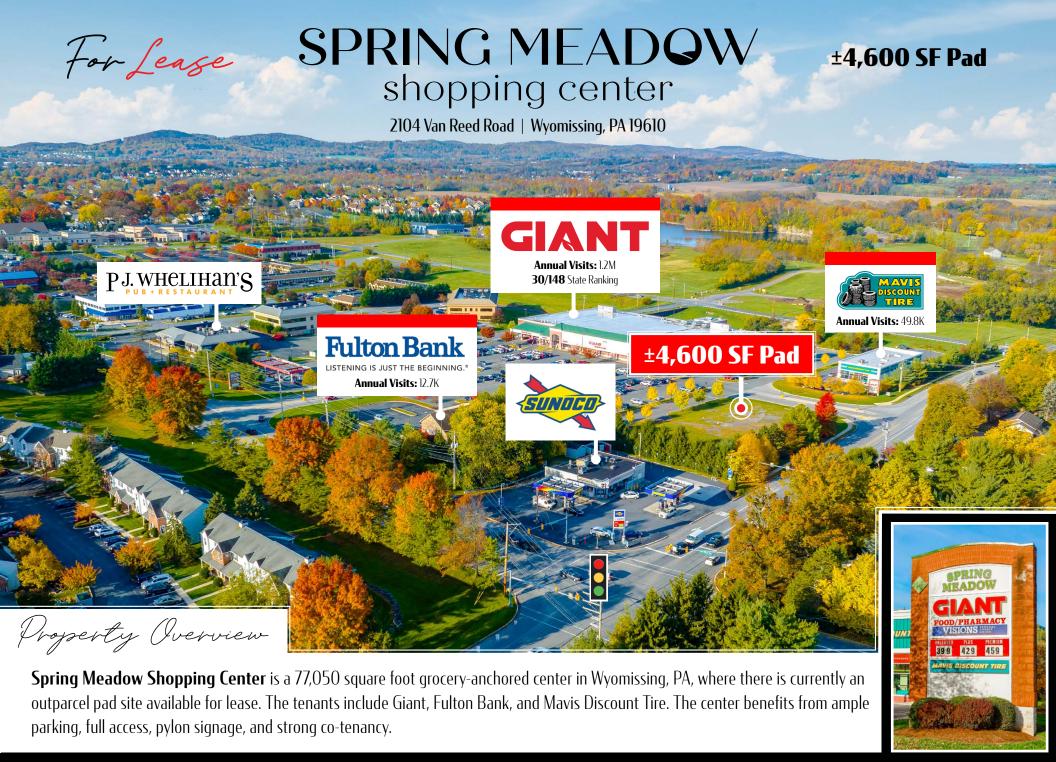

# SPRING MEADQW shopping center

Location

Spring Meadow Shopping Center is ideally located in the heart of Spring Township, located within Berks County. The shopping center has excellent frontage on Van Reed Road, which has easy access to Route 422 and Route 222. Nearby national retailers include Kohl's, Barnes & Noble, Target, and Petco, just to name a few.

## SPRING MEADQW shopping center

±4,600 SF Pad **Available For Lease** 