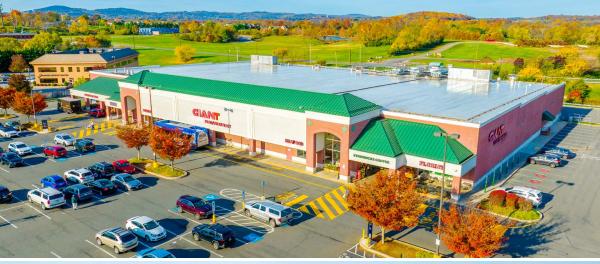

# SPRING MEADQW shopping center

Location

Spring Meadow Shopping Center is ideally located in the heart of Spring Township, located within Berks County. The shopping center has excellent frontage on Van Reed Road, which has easy access to Route 422 and Route 222. Nearby national retailers include Kohl's, Barnes & Noble, Target, and Petco, just to name a few.