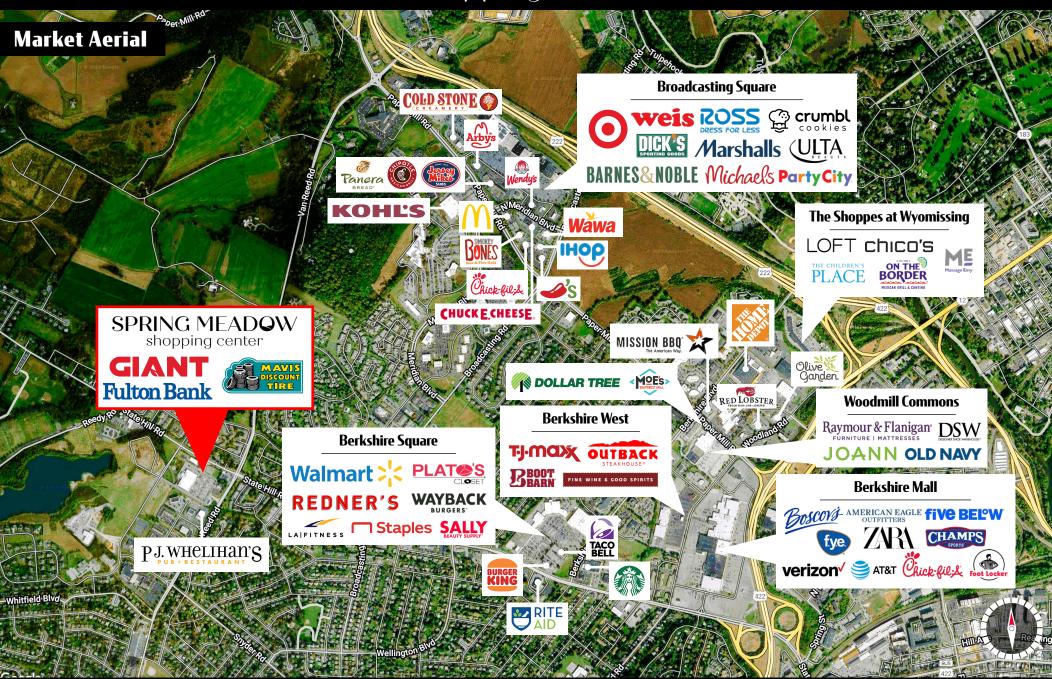

# SPRING MEADQW shopping center

Location

Spring Meadow Shopping Center is ideally located in the heart of Spring Township, located within Berks County. The shopping center has excellent frontage on Van Reed Road, which has easy access to Route 422 and Route 222. Nearby national retailers include Kohl's, Barnes & Noble, Target, and Petco, just to name a few.

Trade Area

Adding to the stability of the market are the demographics within a five-mile radius. There are +/- 182,000 people occupying +/- 67,000 households, with an annual income of over \$77,000. The property sees more than 13,000 vehicles a day.

TRAFFIC COUNTS: State Hill Road - ± 13,000 VPD