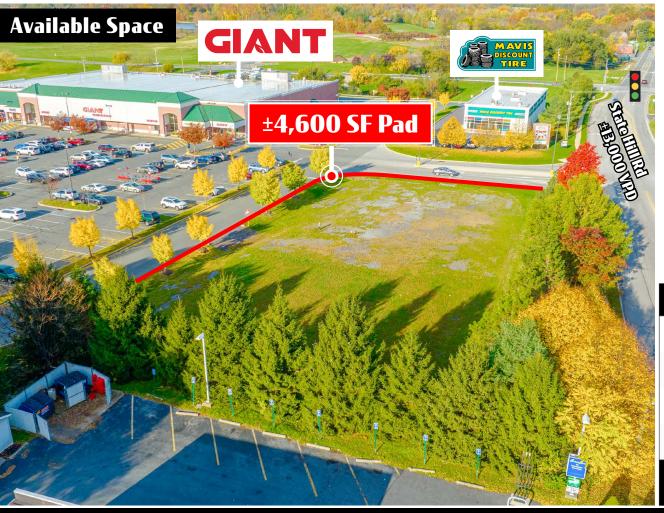

## SPRING MEADQW shopping center

±4,600 SF Pad **Available For Lease** 

TRAFFIC COUNTS: State Hill Road - ± 13,000 VPD