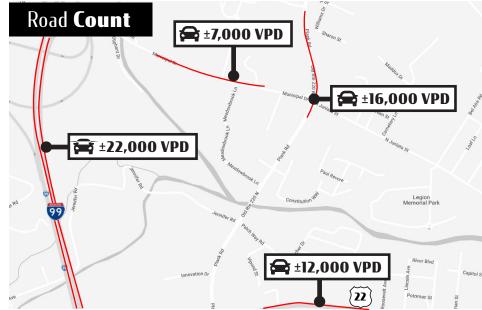

d frontage that can also be joined with 7.4 acres on Municipal Drive directly behind the property. It sits on a signalized corner and it's mandatory that the signalized light continues to serve the land behind it for any further development. It's an excellent fit for, but not limited to, a convenience store, food casual user, hotel, bank, office, and much more. Duncansville has NO zoning, making this an ideal redevelopment site.

| DEMOGRAPHICS     | 1 MILE   | 3 MILE   | 5 MILE   |
|------------------|----------|----------|----------|
| TOTAL POPULATION | 4,074    | 23,702   | 44,168   |
| TOTAL EMPLOYEES  | 3,413    | 19,649   | 36,354   |
| AVERAGE HHI      | \$89,249 | \$84,732 | \$82,678 |
| TOTAL HOUSEHOLDS | 1,822    | 10,288   | 19,035   |

TRAFFIC COUNTS: Plank Rd ± 16,000 VPD









### 1235 Plank Rd

Duncansville, PA 16635



For Sale Ground Lease





# About Bennett Williams



Since its founding in 1956, Bennett Williams Commercial, Inc. has offered full Commercial Real Estate services to the Central Pennsylvania region and beyond. We have served thousands of commercial, industrial and retail clients as we have grown in size and reputation. With our team of both experienced and knowledgeable executives as well as young and energetic professionals, we have the team to handle any commercial real estate need.

At Bennett Williams, your investments are always in good hands. Our retail Investment sales group provides top notch investment sales services for all categories of retail investments for both buyers and sellers alike, whether institutional or local, thro