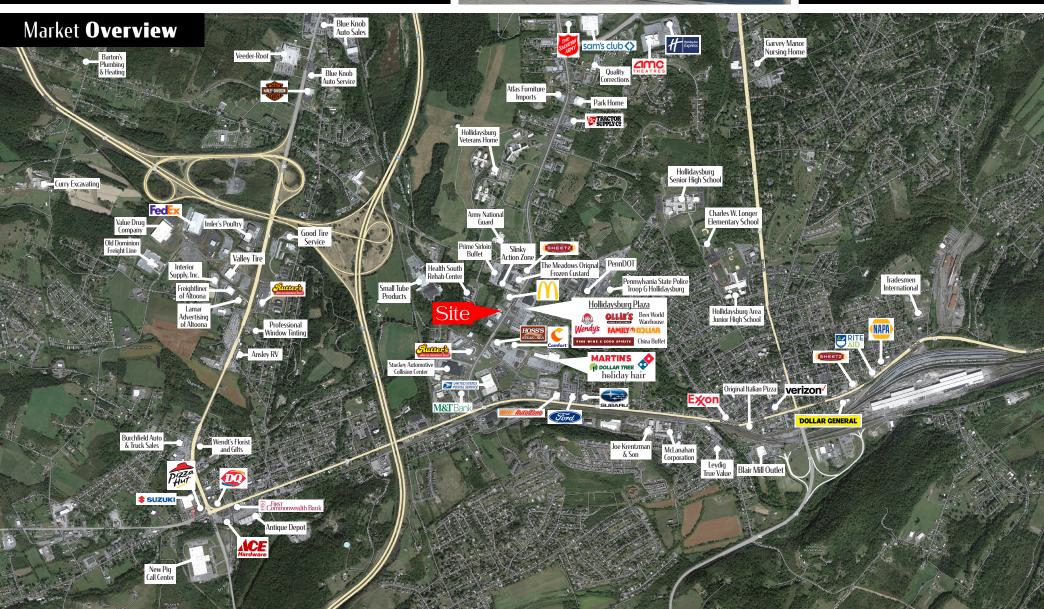

#### Project **Description**

Prime 1-8.4 acre lot for sale/lease on Plank Rd with  $\pm 16,000$  VPD across the street from Hollidaysburg Plaza. The property consists of a 1-acre lot with Plank Rd frontage that can also be joined with 7.4 acres on Municipal Drive directly behind the property. It sits on a signalized corner and it's mandatory that the signalized light continues to serve the land behind it for any further development. It's an excellent fit for, but not limited to, a convenience store, food casual user, hotel, bank, office, and much more. Duncansville has NO zoning, making this an ideal redevelopment site.

TRAFFIC COUNTS: Plank Rd ± 16,000 VPD