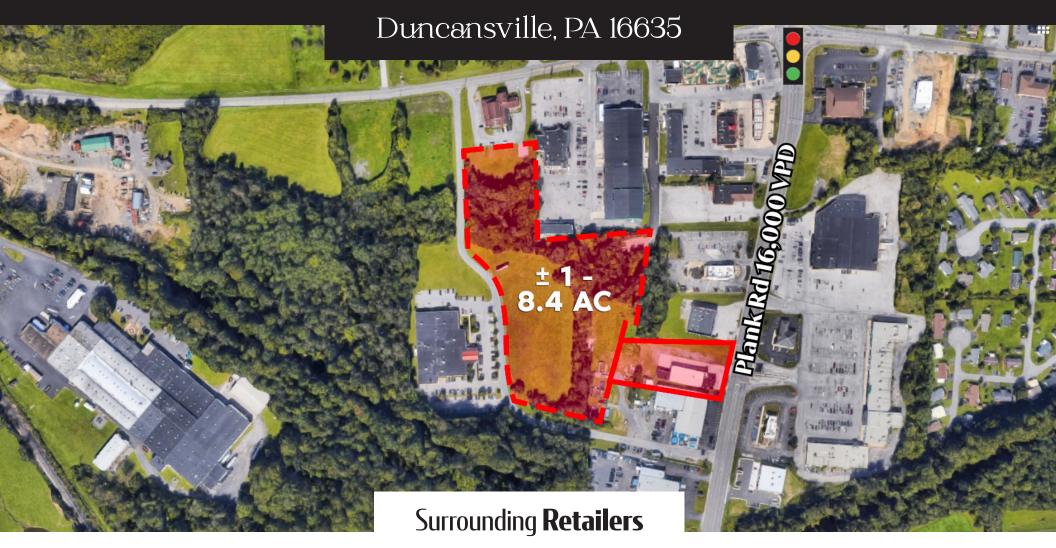

## 1235 Plank Rd

±1 - 8.4 AC Retail Land

#### Project **Description**

Prime 1-8.4 acre lot for sale/lease on Plank Rd with  $\pm 16,000$  VPD across the street from Hollidaysburg Plaza. The property consists of a 1-acre lot with Plank Rd frontage that can also be joined with 7.4 acres on Municipal Drive directly behind the property. It sits on a signalized corner and it's mandatory that the signalized light continues to serve the land behind it for any further development. It's an excellent fit for, but not limited to, a convenience store, food casual user, hotel, bank, office, and much more. Duncansville has NO zoning, making this an ideal redevelopment site.

TRAFFIC COUNTS: Plank Rd ± 16,000 VPD