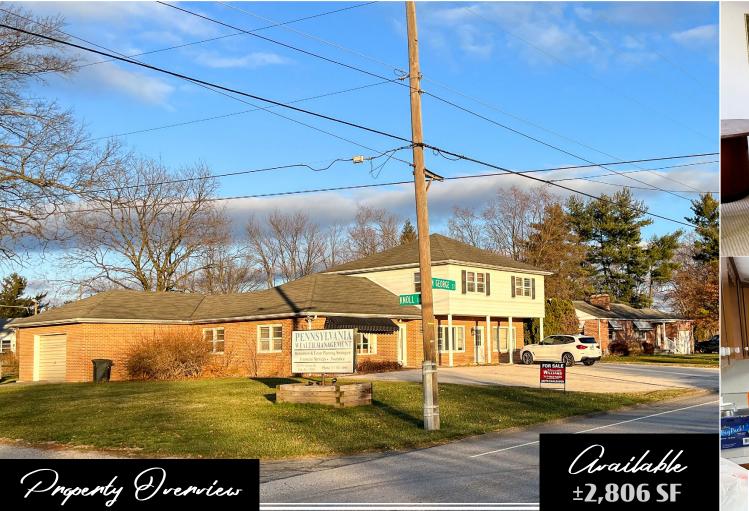

## **2568 N George St** York, PA | 17406

on Sale

**2568** N George St Freestanding residential style building which was used as an office building for decades and currently configured for two tenants located a mile off Interstate 83 Exit 22 North George Street. This property offers excellent visibility, easy access, large parking area, single vehicle garage, and large illuminated 4' X 8' business sign. There is a verbal lease agreement with Pennsylvania Wealth Management which is leasing a portion of the first floor (right entrance) month-to-month for \$550.00 gross.