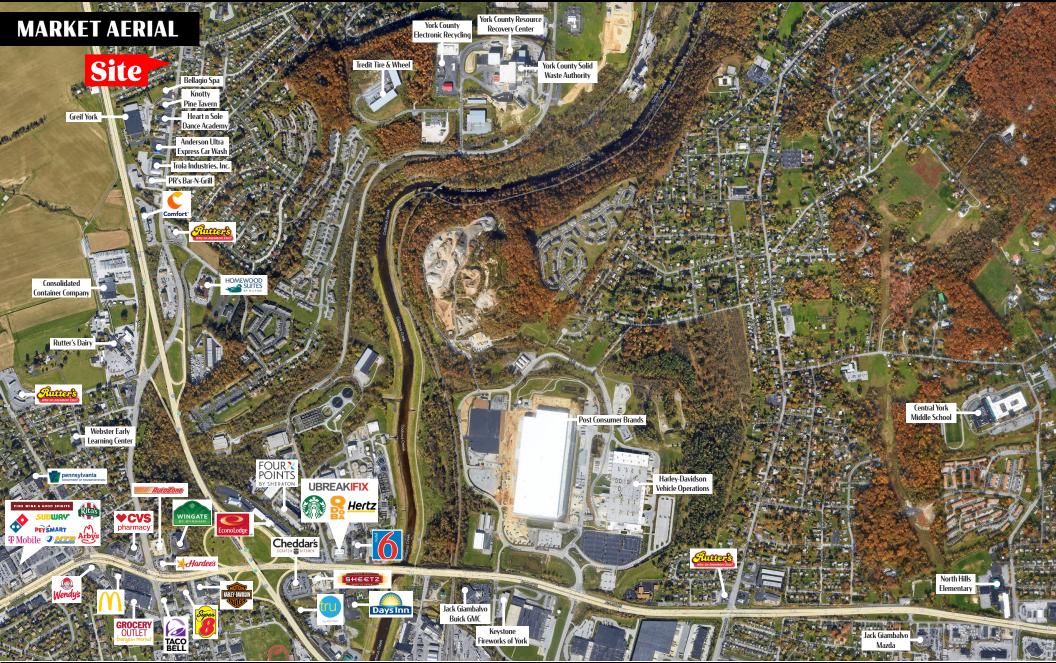

## **2568 N George St** York, PA | 17406

on Sale

**2568** N George St Freestanding residential style building which was used as an office building for decades and currently configured for two tenants located a mile off Interstate 83 Exit 22 North George Street. This property offers excellent visibility, easy access, large parking area, single vehicle garage, and large illuminated 4' X 8' business sign. There is a verbal lease agreement with Pennsylvania Wealth Management which is leasing a portion of the first floor (right entrance) month-to-month for \$550.00 gross.

Keith Kahlbaugh

For Leasing Information: 717.843.5555 | Learn more online at www.bennettwilliams.com

COMMERCIAL BROKERAGE. Redefined

**Comfort**<sup>™</sup>

HOMEWOOD

Surrounding Retailers

Why Go Anywhere Else