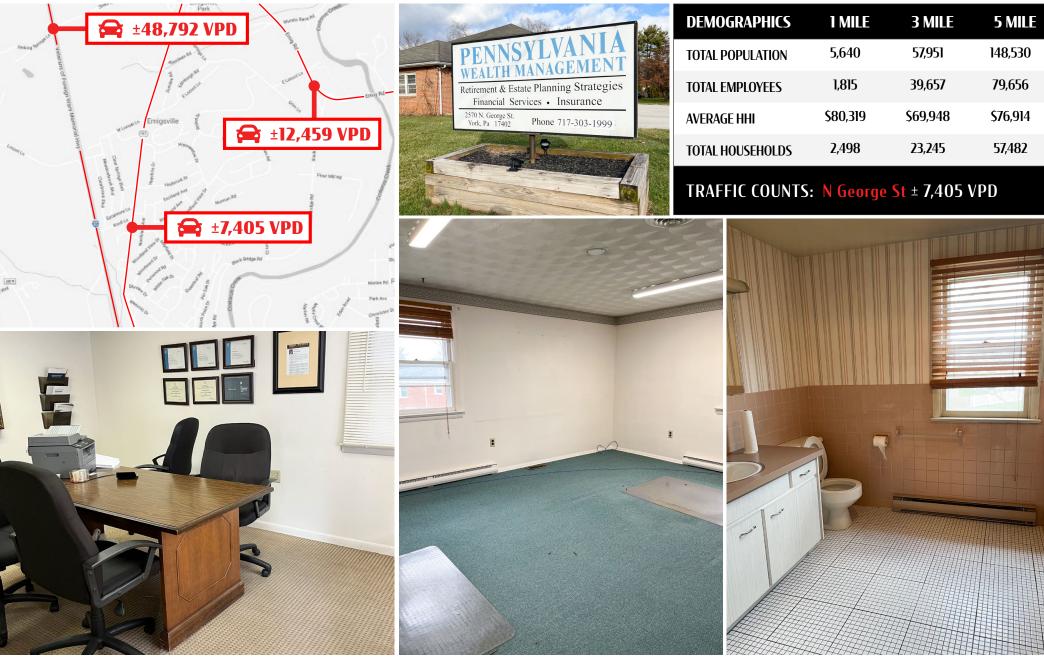

## **2568 N George St** York, PA | 17406

on Sale

**2568** N George St Freestanding residential style building which was used as an office building for decades and currently configured for two tenants located a mile off Interstate 83 Exit 22 North George Street. This property offers excellent visibility, easy access, large parking area, single vehicle garage, and large illuminated 4' X 8' business sign. There is a verbal lease agreement with Pennsylvania Wealth Management which is leasing a portion of the first floor (right entrance) month-to-month for \$550.00 gross.

Keith Kahlbaugh

For Leasing Information: 717.843.5555 | Learn more online at www.bennettwilliams.com

COMMERCIAL BROKERAGE. Redefined

**Comfort**<sup>™</sup>

HOMEWOOD

Surrounding Retailers

Why Go Anywhere Else