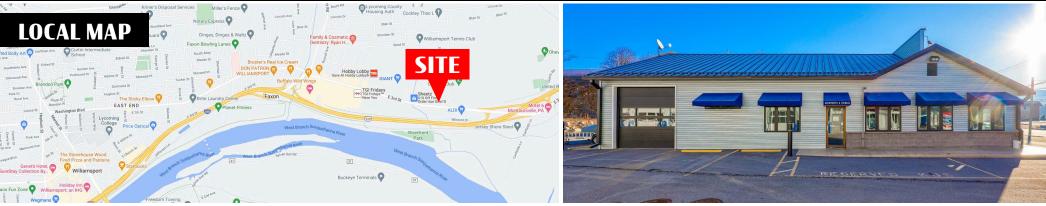

## = 2357 E 3rd Street Williamsport, PA | 17701

for Lease

**2357 E 3rd St.** is a multi-tenant building available for lease in Williamsport, PA. It is ideally positioned on the market's main retail corridor and is surrounded by National Retailers like Hobby Lobby, TJ Maxx, Crumbl Cookies, Giant, and Dunkin Donuts, to name a few, with more joining the mix in the near future. The site benefits from excellent visibility and exposure, ample parking, and pylon signage on E 3rd St. This is a great opportunity for a retailer that would like to break into this fast-growing market.

# **2357 E 3rd Street** Williamsport, PA | 17701

For Lease

| DEMOGRAPHICS     | 1 MILE   | <b>3 MILE</b> | 5 MILE   |
|------------------|----------|---------------|----------|
| TOTAL POPULATION | 3,607    | 29,056        | 51,110   |
| TOTAL EMPLOYEES  | 2,755    | 23,297        | 33,682   |
| AVERAGE HHI      | \$82,253 | \$73,001      | \$71,154 |
| TOTAL HOUSEHOLDS | 1,624    | 12,507        | 21,350   |