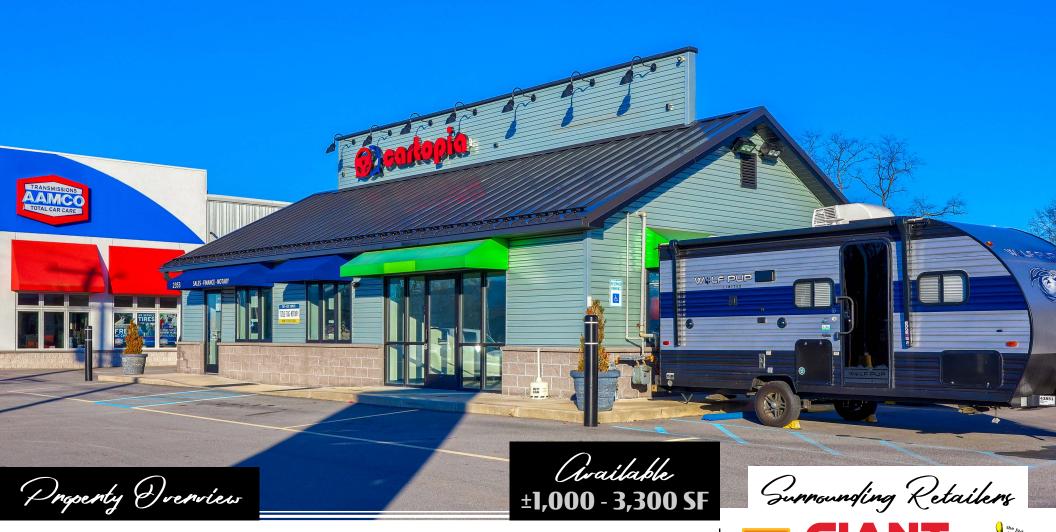

## = 2357 E 3rd Street Williamsport, PA | 17701

for Lease

**2357 E 3rd St.** is a multi-tenant building available for lease in Williamsport, PA. It is ideally positioned on the market's main retail corridor and is surrounded by National Retailers like Hobby Lobby, TJ Maxx, Crumbl Cookies, Giant, and Dunkin Donuts, to name a few, with more joining the mix in the near future. The site benefits from excellent visibility and exposure, ample parking, and pylon signage on E 3rd St. This is a great opportunity for a retailer that would like to break into this fast-growing market.

#### MULTI-TENANT BUILDING ±1,000 - 3,300 SF Available For Lease

**Blake Shaffer** | **Ashlee Lehman** | **Brad Rohrbaugh** | **Chad Stine** For Leasing Information: 717.843.5555 | Learn more online at www.bennettwilliams.com