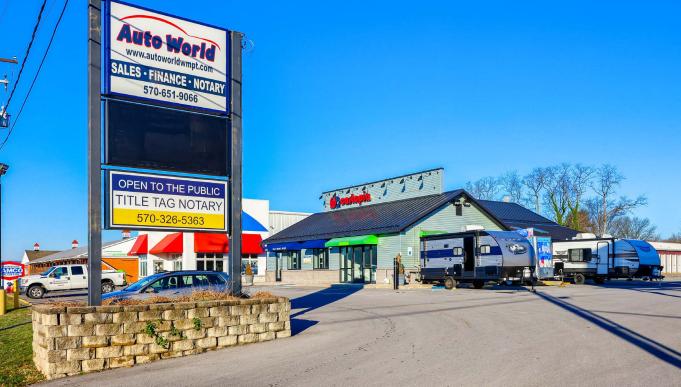

## = 2357 E 3rd Street Williamsport, PA | 17701

for Lease

**2357 E 3rd St.** is a multi-tenant building available for lease in Williamsport, PA. It is ideally positioned on the market's main retail corridor and is surrounded by National Retailers like Hobby Lobby, TJ Maxx, Crumbl Cookies, Giant, and Dunkin Donuts, to name a few, with more joining the mix in the near future. The site benefits from excellent visibility and exposure, ample parking, and pylon signage on E 3rd St. This is a great opportunity for a retailer that would like to break into this fast-growing market.

#### TRAFFIC COUNTS: E 3rd Street - 21,000 VPD

Blake Shaffer | Ashlee Lehman | Brad Rohrbaugh | Chad Stine COMMERCIAL For Leasing Information: 717.843.5555 | Learn more online at www.bennettwilliams.com