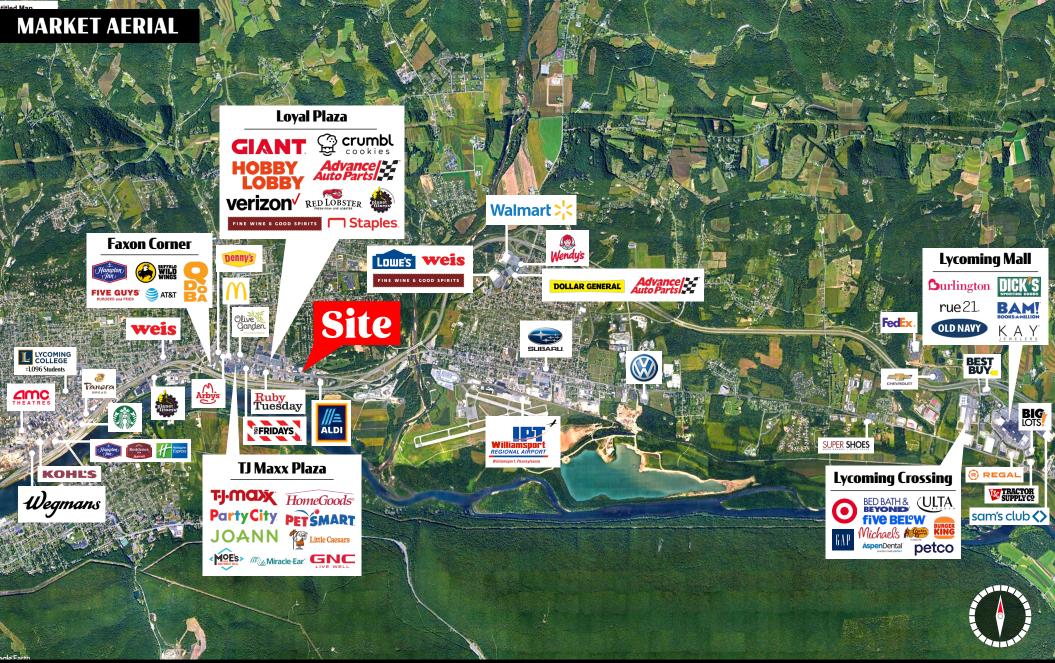

## = 2357 E 3rd Street Williamsport, PA | 17701

for Lease

**2357 E 3rd St.** is a multi-tenant building available for lease in Williamsport, PA. It is ideally positioned on the market's main retail corridor and is surrounded by National Retailers like Hobby Lobby, TJ Maxx, Crumbl Cookies, Giant, and Dunkin Donuts, to name a few, with more joining the mix in the near future. The site benefits from excellent visibility and exposure, ample parking, and pylon signage on E 3rd St. This is a great opportunity for a retailer that would like to break into this fast-growing market.