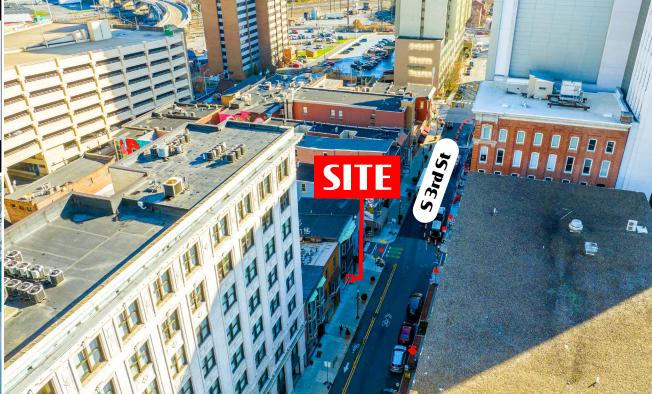

# 15 South3rdStreet

Harrisburg, PA 17101

**15 South Third Street** is a 595 square foot commercial space located on South Third Street in the heart of Harrisburg's central business district. The property is located one block away from Strawberry Square and directly across the street from the new Harrisburg University Health Science Education Center. In addition, the site is within close proximity to UPMC Hospital, Hilton Harrisburg, Crowne Plaza, Whitaker Center, county and federal courthouses & Amtrak train station. The Capitol Complex is 3 blocks away from the site with an approx. 30,000 person workforce within a five block radius as of 2019.