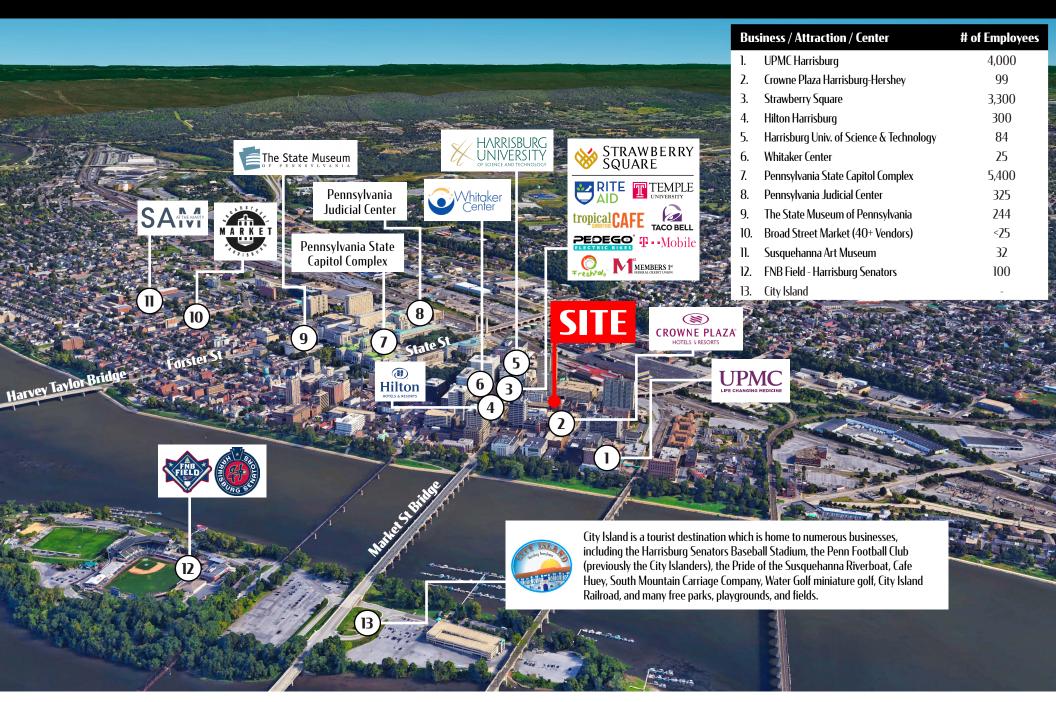

# 15 South3rdStreet

Harrisburg, PA 17101

**15 South Third Street** is a 595 square foot commercial space located on South Third Street in the heart of Harrisburg's central business district. The property is located one block away from Strawberry Square and directly across the street from the new Harrisburg University Health Science Education Center. In addition, the site is within close proximity to UPMC Hospital, Hilton Harrisburg, Crowne Plaza, Whitaker Center, county and federal courthouses & Amtrak train station. The Capitol Complex is 3 blocks away from the site with an approx. 30,000 person workforce within a five block radius as of 2019.