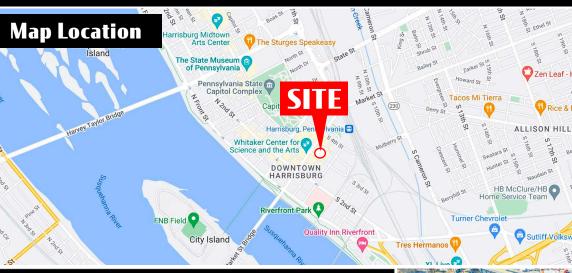

# 15 South3rdStreet

Harrisburg, PA 17101

**15 South Third Street** is a 595 square foot commercial space located on South Third Street in the heart of Harrisburg's central business district. The property is located one block away from Strawberry Square and directly across the street from the new Harrisburg University Health Science Education Center. In addition, the site is within close proximity to UPMC Hospital, Hilton Harrisburg, Crowne Plaza, Whitaker Center, county and federal courthouses & Amtrak train station. The Capitol Complex is 3 blocks away from the site with an approx. 30,000 person workforce within a five block radius as of 2019.

TRAFFIC COUNTS: 3rd Street - 8,000 VPD | Market Street - 6,115 VPD