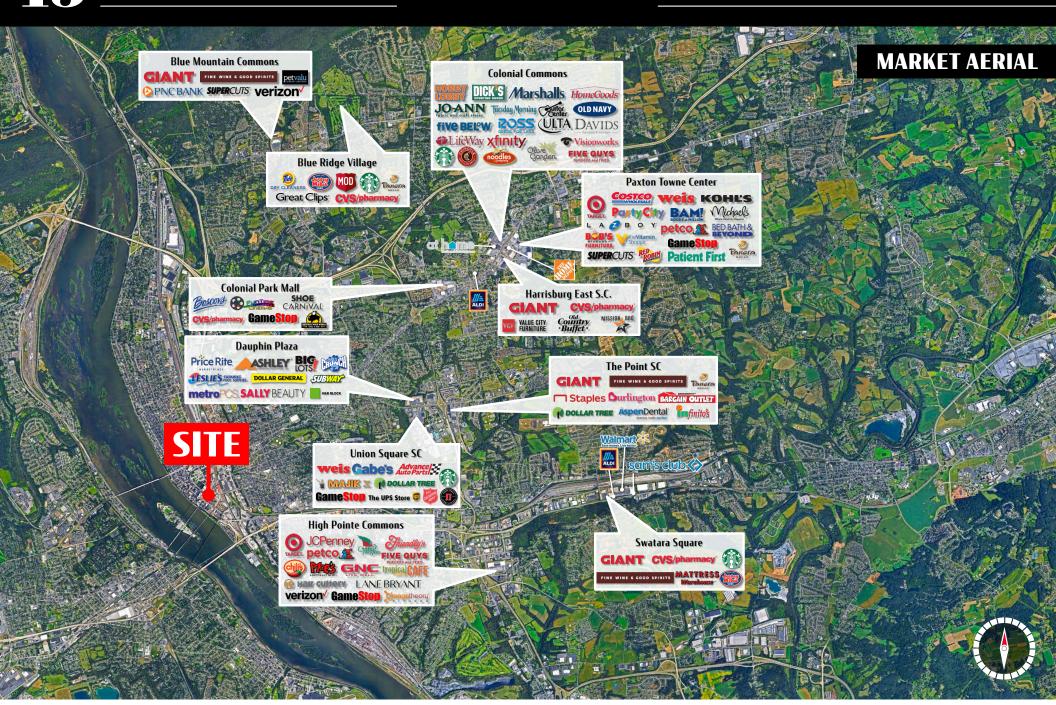

# **Location Overview**

| DEMOGRAPHICS     | 3 MILE   | 5 MILE   | 7 MILE   |
|------------------|----------|----------|----------|
| TOTAL POPULATION | 100,675  | 191,730  | 279,793  |
| TOTAL EMPLOYEES  | 100,342  | 161,026  | 203,263  |
| AVERAGE HHI      | \$64,413 | \$70,964 | \$78,298 |
| TOTAL HOUSEHOLDS | 43,966   | 83,698   | 121,989  |