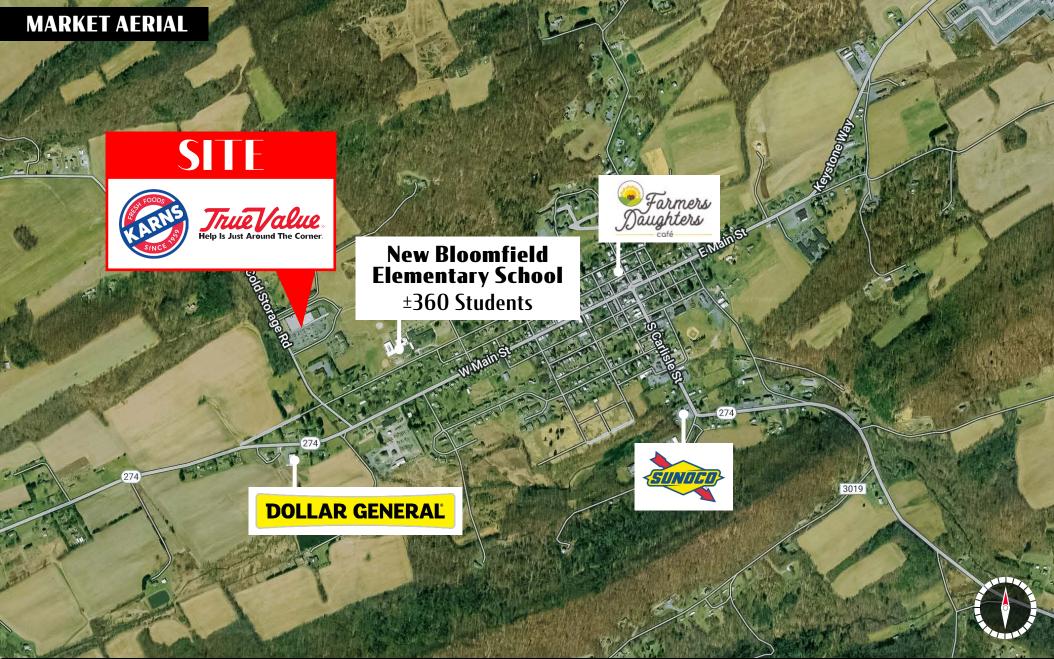

ACTIVE MEMBER OF:

For Lease

Property Overview

35 Centre Drive is a Karns Grocery anchored center in New Bloomfield, PA. There is currently an 8,000 square foot space available for lease with potential for an additional 6,400 square feet available. This site benefits from ample parking, pylon signage, and easy access from Cold Storage Road. It is ideally positioned off Route 274, making it easy to service surrounding markets like Newport, Duncannon, Dellville, and others in central Perry County.

#### TRAFFIC COUNTS: W Main St ± 5,000 VPD

**Blake Shaffer** | **Ashlee Lehman** | **Brad Rohrbaugh** | **Chad Stine** For Leasing Information: 717.843.5555 | Learn more online at www.bennettwilliams.com