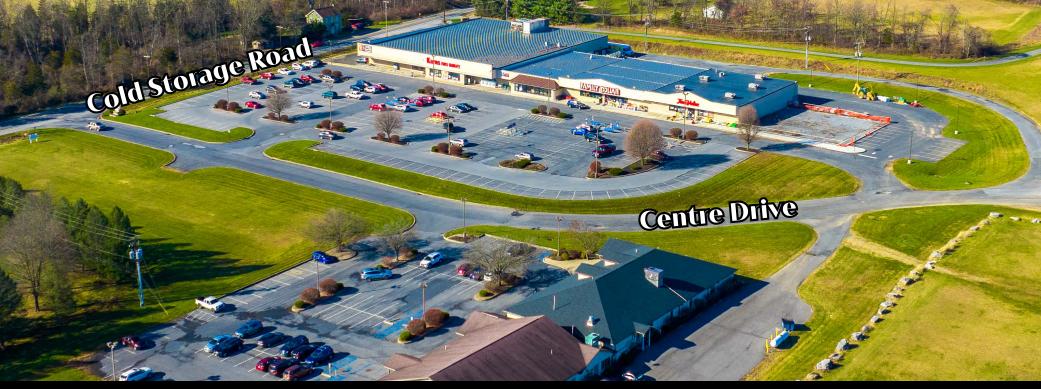

ACTIVE MEMBER OF:

For Lease

Property Overview

35 Centre Drive is a Karns Grocery anchored center in New Bloomfield, PA. There is currently an 8,000 square foot space available for lease with potential for an additional 6,400 square feet available. This site benefits from ample parking, pylon signage, and easy access from Cold Storage Road. It is ideally positioned off Route 274, making it easy to service surrounding markets like Newport, Duncannon, Dellville, and others in central Perry County.