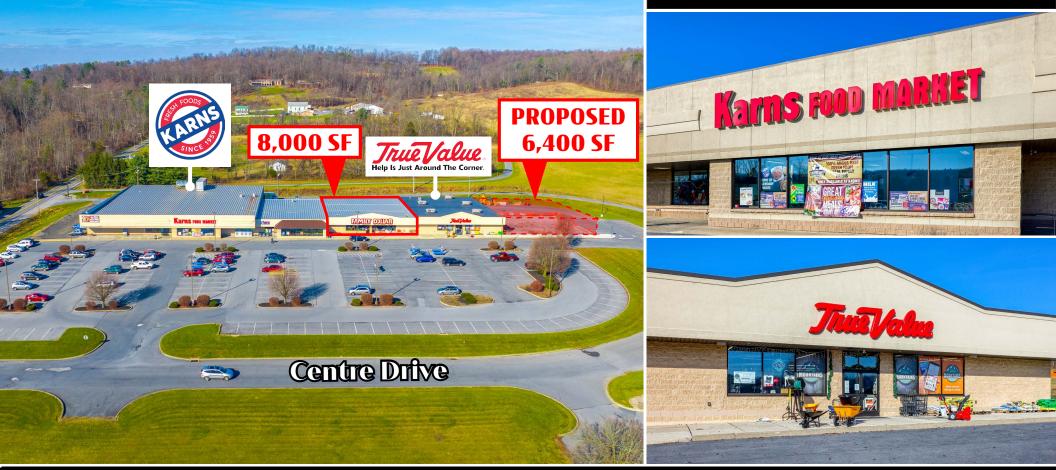

# 35 CENTRE DRIVE ±6,400 - 8,000 SF

New Bloomfield, PA 17055

**Blake Shaffer** | **Ashlee Lehman** | **Brad Rohrbaugh** | **Chad Stine** For Leasing Information: 717.843.5555 | Learn more online at www.bennettwilliams.com

ACTIVE MEMBER OF:

For Lease

Property Overview

35 Centre Drive is a Karns Grocery anchored center in New Bloomfield, PA. There is currently an 8,000 square foot space available for lease with potential for an additional 6,400 square feet available. This site benefits from ample parking, pylon signage, and easy access from Cold Storage Road. It is ideally positioned off Route 274, making it easy to service surrounding markets like Newport, Duncannon, Dellville, and others in central Perry County.