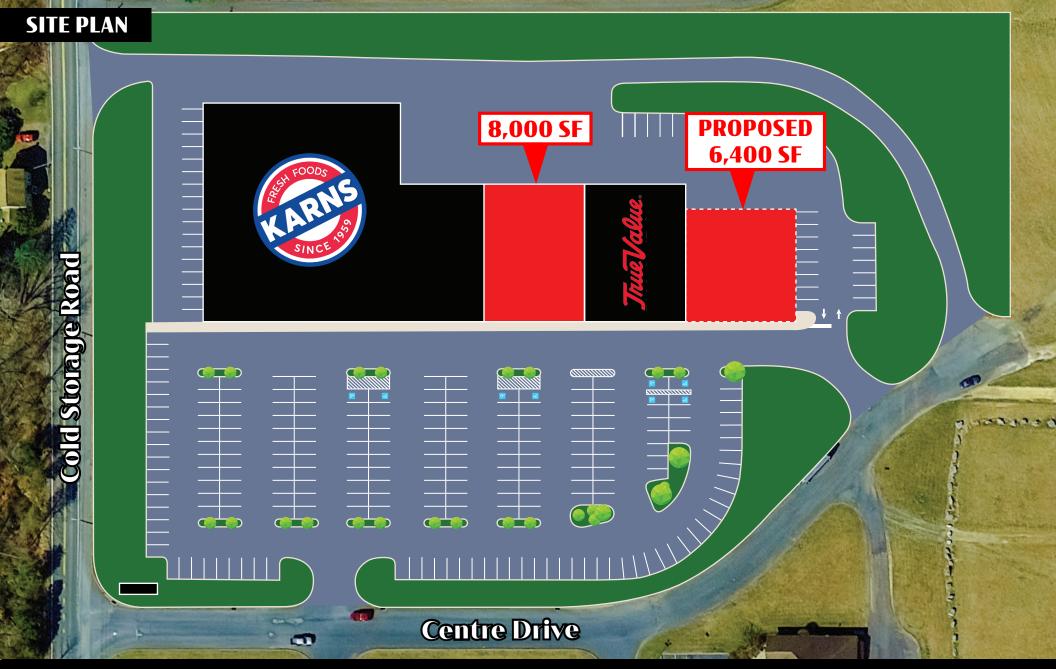

ACTIVE MEMBER OF:

For Lease

Property Overview

35 Centre Drive is a Karns Grocery anchored center in New Bloomfield, PA. There is currently an 8,000 square foot space available for lease with potential for an additional 6,400 square feet available. This site benefits from ample parking, pylon signage, and easy access from Cold Storage Road. It is ideally positioned off Route 274, making it easy to service surrounding markets like Newport, Duncannon, Dellville, and others in central Perry County.