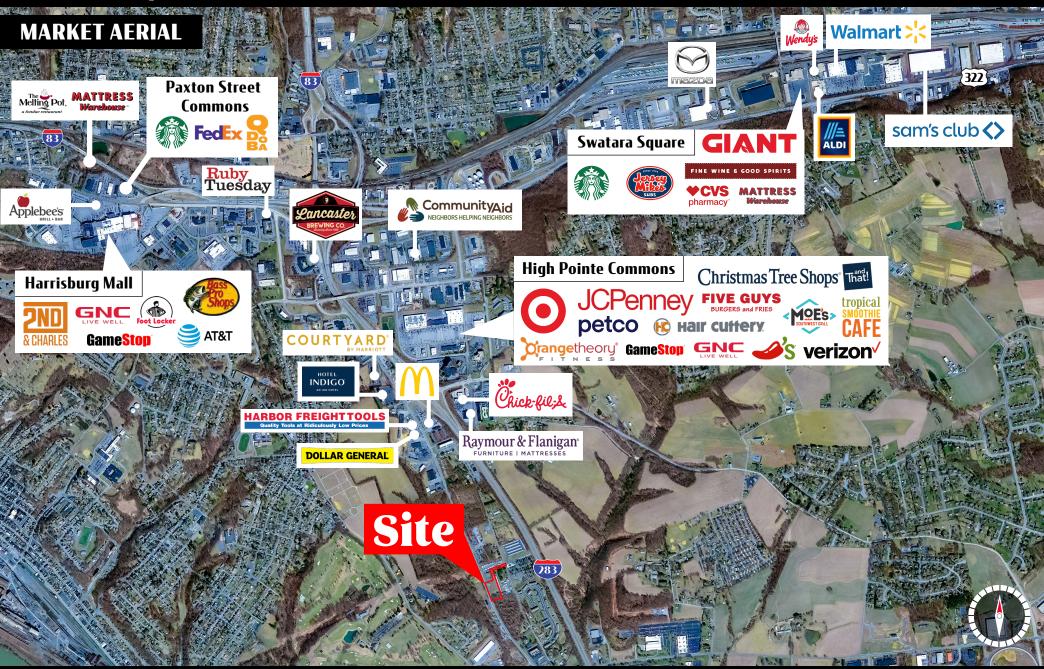

## Property Overview

This 1.5-acres of land sits with excellent frontage to Eisenhower Road in Harrisburg, PA and is a great opportunity for a ground lease. It's ideally located with easy access to Route 283 and Route 83, making it easily accessible from surrounding markets like Hummelstown, Middletown, Camp Hill, and Hershey. Nearby National retailers include Raymour and Flanigan, Chick-Fil-A, Target, JC Penny, and Dollar General, just to name a few.