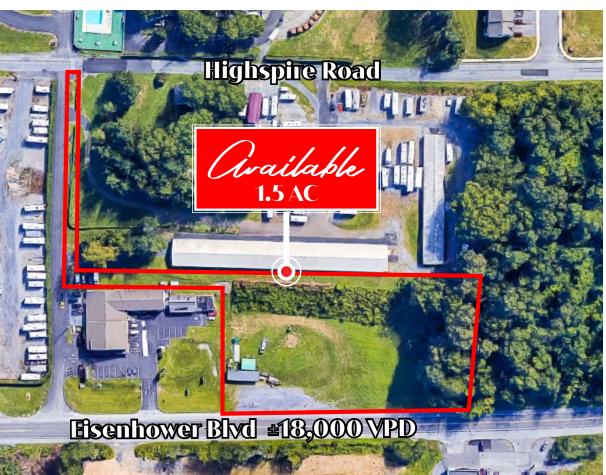

## Property Overview

This 1.5-acres of land sits with excellent frontage to Eisenhower Road in Harrisburg, PA and is a great opportunity for a ground lease. It's ideally located with easy access to Route 283 and Route 83, making it easily accessible from surrounding markets like Hummelstown, Middletown, Camp Hill, and Hershey. Nearby National retailers include Raymour and Flanigan, Chick-Fil-A, Target, JC Penny, and Dollar General, just to name a few.

TRAFFIC COUNTS: Eisenhower Blvd ± 18,000 VPD | 1-283 ± 53,000 VPD