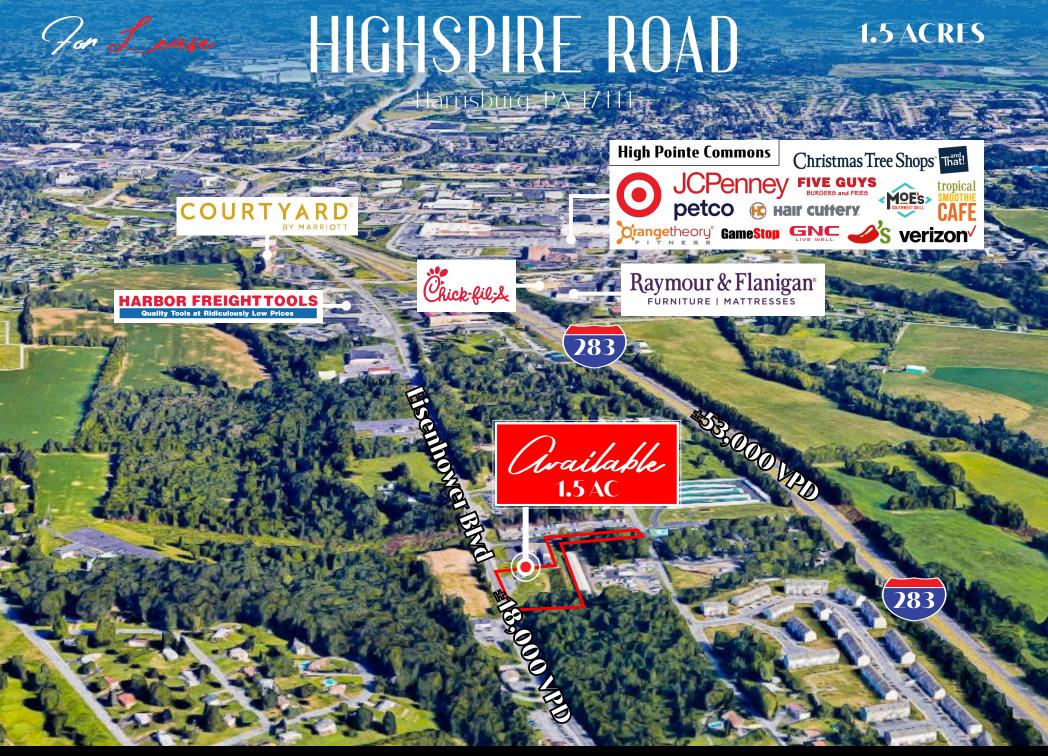

## HIGHSPIRE ROAD

Harrisburg, PA 17111

## Property Overview

This 1.5-acres of land sits with excellent frontage to Eisenhower Road in Harrisburg, PA and is a great opportunity for a ground lease. It's ideally located with easy access to Route 283 and Route 83, making it easily accessible from surrounding markets like Hummelstown, Middletown, Camp Hill, and Hershey. Nearby National retailers include Raymour and Flanigan, Chick-Fil-A, Target, JC Penny, and Dollar General, just to name a few.

TRAFFIC COUNTS: Eisenhower Blvd ± 18,000 VPD | 1-283 ± 53,000 VPD