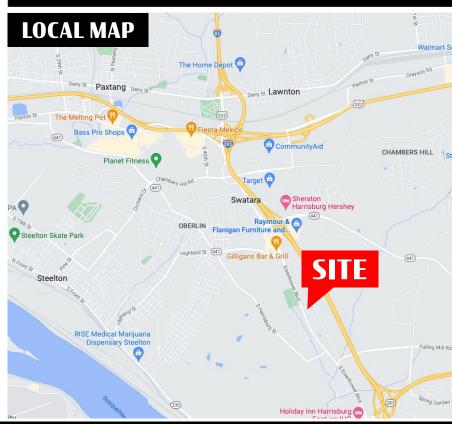

## Property Overview

This 1.5-acres of land sits with excellent frontage to Eisenhower Road in Harrisburg, PA and is a great opportunity for a ground lease. It's ideally located with easy access to Route 283 and Route 83, making it easily accessible from surrounding markets like Hummelstown, Middletown, Camp Hill, and Hershey. Nearby National retailers include Raymour and Flanigan, Chick-Fil-A, Target, JC Penny, and Dollar General, just to name a few.