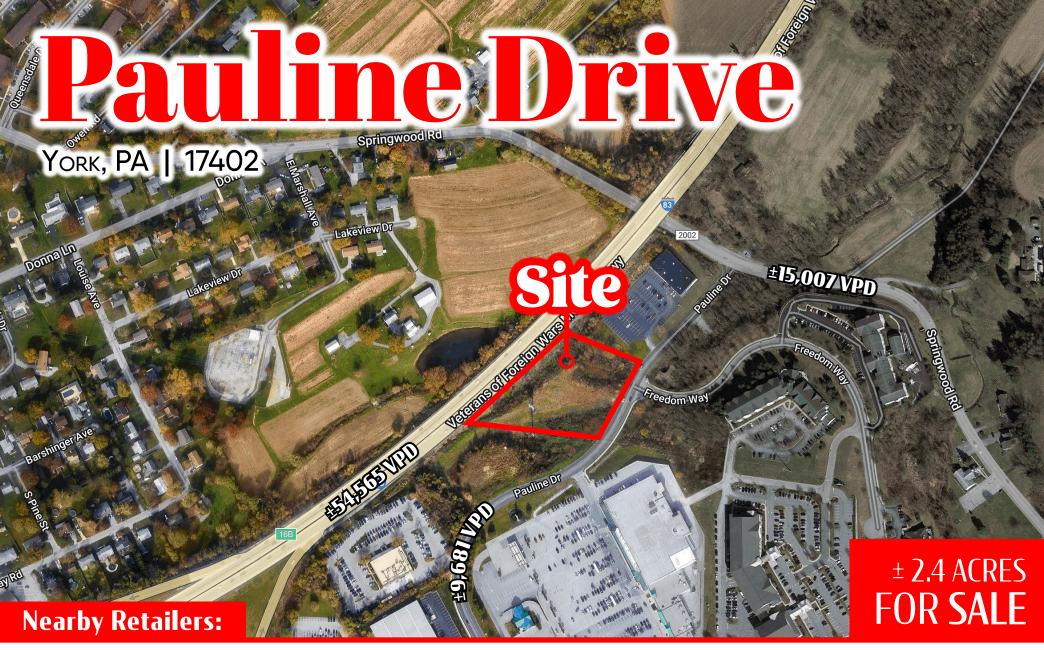

# Pauline Drive - York, PA 17402

# ± 2.4 ACRES FOR SALE

# PROPERTY OVERVIEW

ROAD COUNTS

<mark> 10,838 VPD</mark>

Tyler Run Rd

This 2.4 acre parcel offers strong visibility to the 54,000 ± VPD. The property benefits from the neighboring shopping center which houses Central PA's dominant grocer, Giant. Benefitting from a mix of business in the immediate area including grocery, fitness, food, banking, and gas, the property creates a strong opportunity for any operator.

ringwood Rd

**15,007 VPD** 

**14,065 VPD** 

**54,565 VPD** 