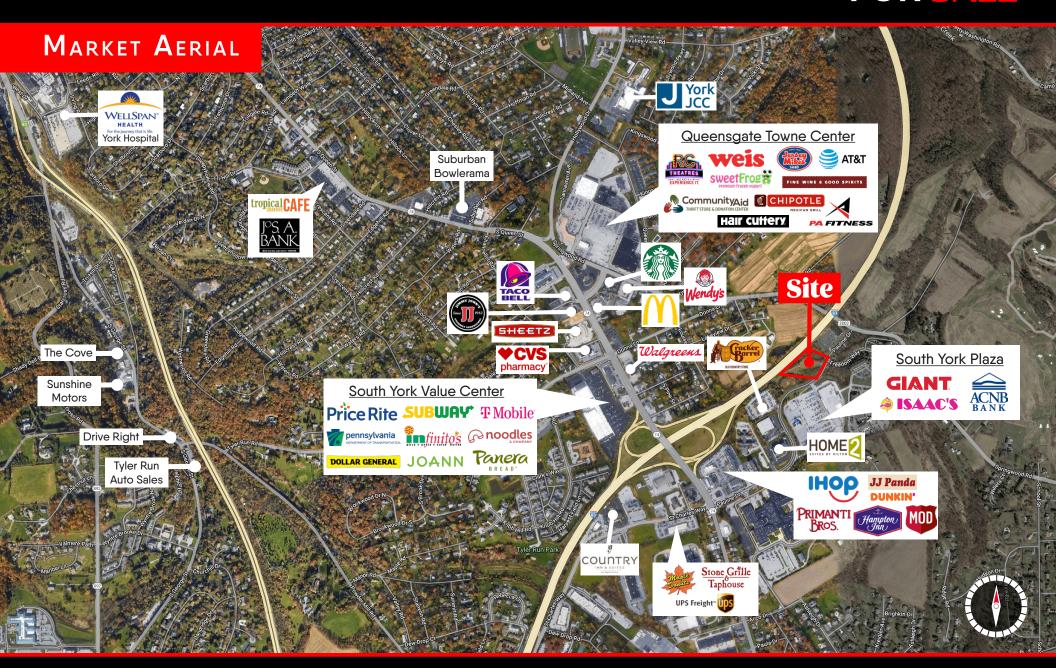

# PROPERTY OVERVIEW

ROAD COUNTS

<mark> 10,838 VPD</mark>

Tyler Run Rd

This 2.4 acre parcel offers strong visibility to the 54,000 ± VPD. The property benefits from the neighboring shopping center which houses Central PA's dominant grocer, Giant. Benefitting from a mix of business in the immediate area including grocery, fitness, food, banking, and gas, the property creates a strong opportunity for any operator.