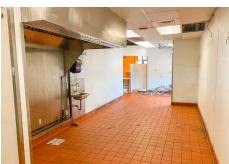

## 10405 US Hwy 522 South Lewistown, PA | 17044

1,600 SF endcap with drivethru located in the middle of the main commercial and retail corridor of Lewistown. The space was formerly occupied by Taco Bell and there is a hood system and walkin cooler/freezer in place. It has good access and visibility from US Hwy 522 with pylon signage available at the corner of the traffic light. Great location for a guick service restaurant or food use that can utilize the drivethru.