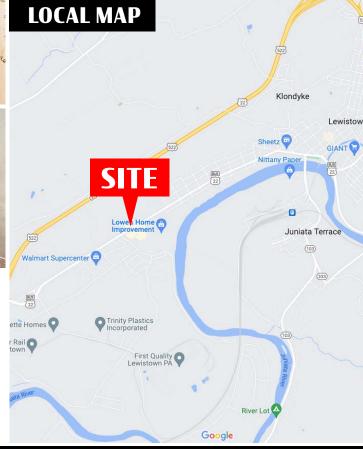

### 1 ocation

The property is located at the intersection of US Hwy 522 and Hoss Dr directly across from Harbor Freight, Tractor Supply, Taco Bell, and AutoZone. It has direct access from US Hwy 522 and the traffic signal at Hoss Dr. Other retailers in the immediate area include Dunkin Donuts, Lowe's, Walmart, AT&T, McDonald's, and Verizon. US Hwy 522 is the main road that carries local traffic through Lewistown to the Walmart and Lowe's.

### Trade area

Lewistown is the county seat located about 30 minutes south of State College and 1 hour from Harrisburg. It is a growing area with approximately 29,749 people within 7 miles of the site. Route 522 and Route 322 are main highways that intersect at Lewistown. Route 322 carries traffic between State College and Harrisburg. US 522 carries traffic east and west connecting Lewistown and Huntingdon. The property is located in the main retail corridor of Lewistown less than a mile from the only Walmart in the area.