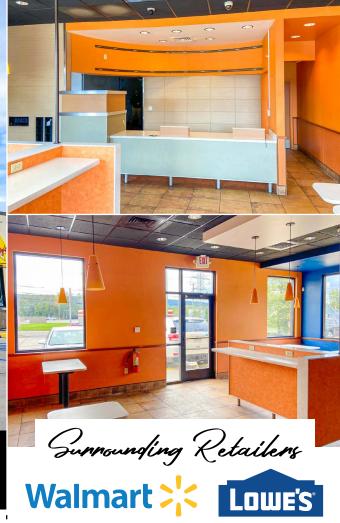

## 10405 US Hwy 522 South Lewistown, PA | 17044

1,600 SF endcap with drivethru located in the middle of the main commercial and retail corridor of Lewistown. The space was formerly occupied by Taco Bell and there is a hood system and walkin cooler/freezer in place. It has good access and visibility from US Hwy 522 with pylon signage available at the corner of the traffic light. Great location for a guick service restaurant or food use that can utilize the drivethru.

### 1 ocation

The property is located at the intersection of US Hwy 522 and Hoss Dr directly across from Harbor Freight, Tractor Supply, Taco Bell, and AutoZone. It has direct access from US Hwy 522 and the traffic signal at Hoss Dr. Other retailers in the immediate area include Dunkin Donuts, Lowe's, Walmart, AT&T, McDonald's, and Verizon. US Hwy 522 is the main road that carries local traffic through Lewistown to the Walmart and Lowe's.