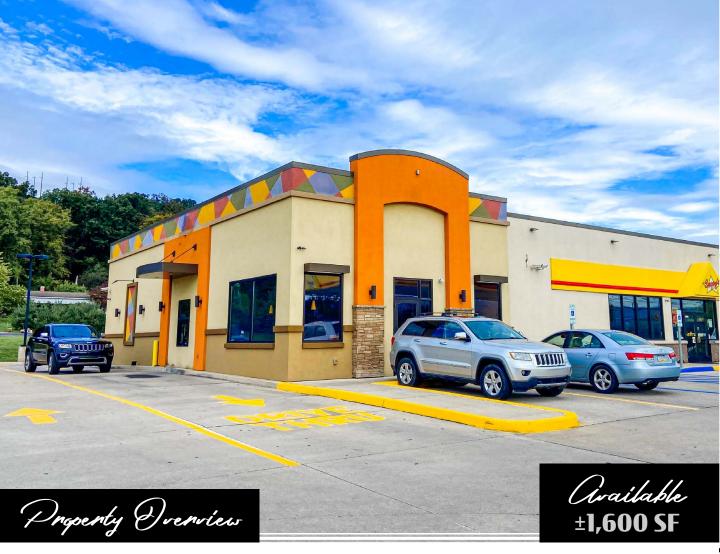

## 10405 US Hwy 522 South Lewistown, PA | 17044

1,600 SF endcap with drivethru located in the middle of the main commercial and retail corridor of Lewistown. The space was formerly occupied by Taco Bell and there is a hood system and walkin cooler/freezer in place. It has good access and visibility from US Hwy 522 with pylon signage available at the corner of the traffic light. Great location for a guick service restaurant or food use that can utilize the drivethru.

### 1 ocation

The property is located at the intersection of US Hwy 522 and Hoss Dr directly across from Harbor Freight, Tractor Supply, Taco Bell, and AutoZone. It has direct access from US Hwy 522 and the traffic signal at Hoss Dr. Other retailers in the immediate area include Dunkin Donuts, Lowe's, Walmart, AT&T, McDonald's, and Verizon. US Hwy 522 is the main road that carries local traffic through Lewistown to the Walmart and Lowe's.