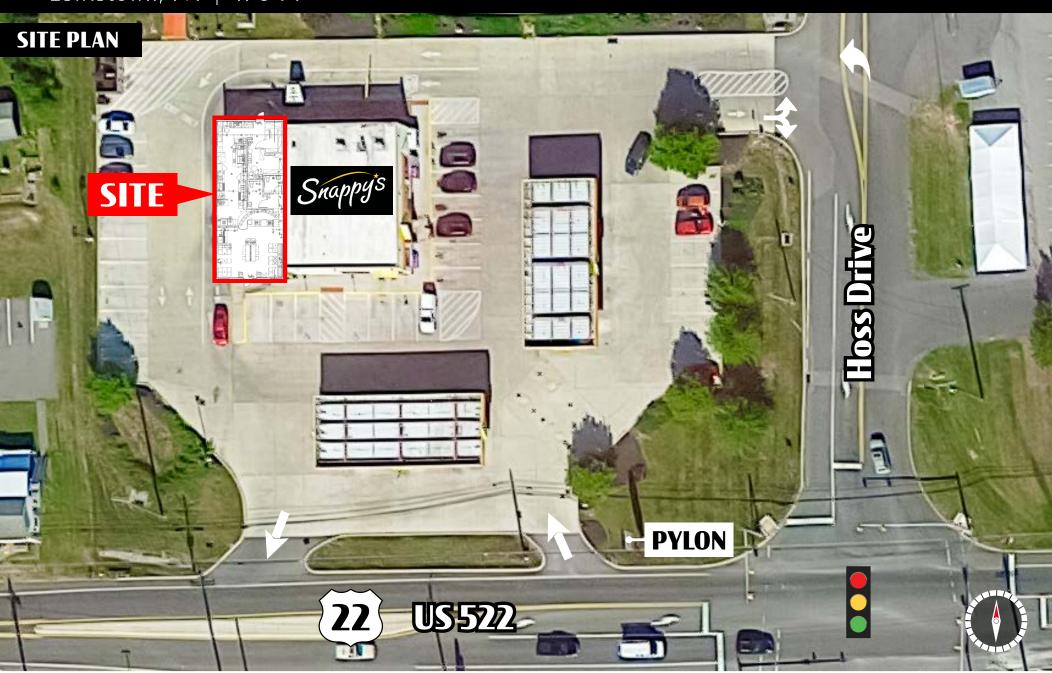

## 10405 US Hwy 522 South Lewistown, PA | 17044

1,600 SF endcap with drivethru located in the middle of the main commercial and retail corridor of Lewistown. The space was formerly occupied by Taco Bell and there is a hood system and walkin cooler/freezer in place. It has good access and visibility from US Hwy 522 with pylon signage available at the corner of the traffic light. Great location for a guick service restaurant or food use that can utilize the drivethru.

### 1 ocation

The property is located at the intersection of US Hwy 522 and Hoss Dr directly across from Harbor Freight, Tractor Supply, Taco Bell, and AutoZone. It has direct access from US Hwy 522 and the traffic signal at Hoss Dr. Other retailers in the immediate area include Dunkin Donuts, Lowe's, Walmart, AT&T, McDonald's, and Verizon. US Hwy 522 is the main road that carries local traffic through Lewistown to the Walmart and Lowe's.