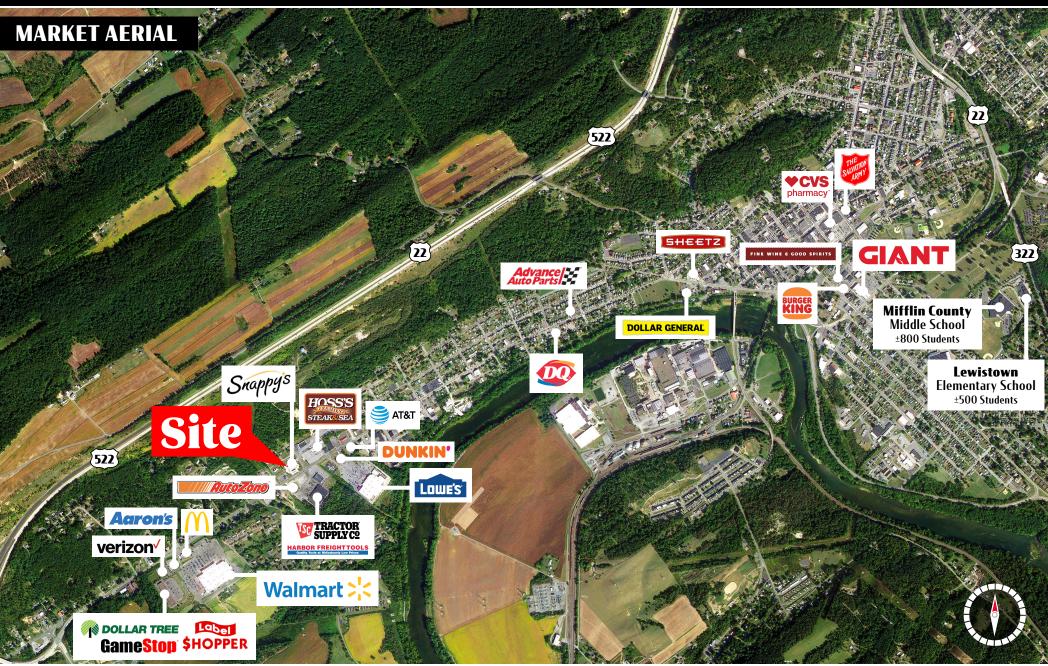

### 1 ocation

The property is located at the intersection of US Hwy 522 and Hoss Dr directly across from Harbor Freight, Tractor Supply, Taco Bell, and AutoZone. It has direct access from US Hwy 522 and the traffic signal at Hoss Dr. Other retailers in the immediate area include Dunkin Donuts, Lowe's, Walmart, AT&T, McDonald's, and Verizon. US Hwy 522 is the main road that carries local traffic through Lewistown to the Walmart and Lowe's.