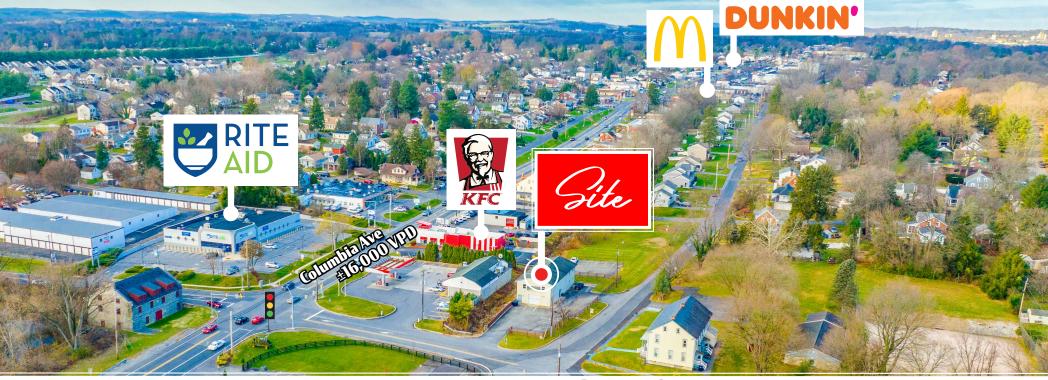

The parcel extends beyond the fence and beyond the rear parking lot, but the opportunity exists to continue renting the rear parking lot area to KFC, expand your business or divide off a separate lot. All conveniently located in East Hempfield Township within an easy commute to top-rated schools, healthcare, shopping, parks, Downtown Lancaster and major highways!

TRAFFIC COUNTS: Columbia Ave - ± 16.000 VPD