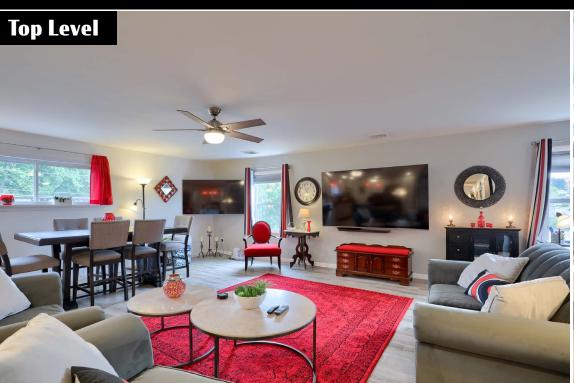

The upper floor living space spans the full 2,400 sq/ft footprint of the property and has been expertly designed and offers distinct finishes. The layout also features beautifully designed and separated living areas including room for an executive office, dining space, separate living room, a family room open to the kitchen, a quest bedroom with room to expand and an exceptional primary bedroom suite with a showcase designer bathroom including custom designed vanities, tile work and a modern walk-in shower.