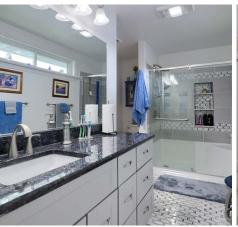

The upper floor living space spans the full 2,400 sq/ft footprint of the property and has been expertly designed and offers distinct finishes. The layout also features beautifully designed and separated living areas including room for an executive office, dining space, separate living room, a family room open to the kitchen, a quest bedroom with room to expand and an exceptional primary bedroom suite with a showcase designer bathroom including custom designed vanities, tile work and a modern walk-in shower.