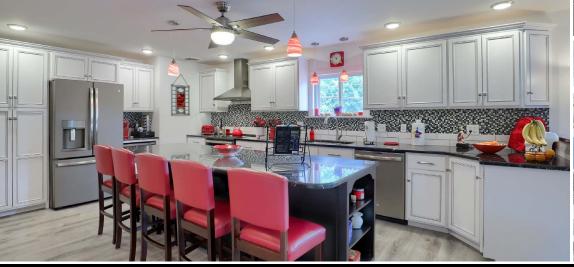

Lancaster, PA 17603

GIANT

1500 Wilson Ave presents a unique opportunity in this beautifully converted mixed-use commercial space with high-end living residence above. On the bottom floor, you'll find a full-sized, open-floor gourmet chef's kitchen with high-end appliances, granite counter tops, ample storage with deep cabinets and large pull-out drawers. Also included on the bottom floor is a large overhead door, warehouse/storage space, food prep space, cold storage, office space and bathroom.