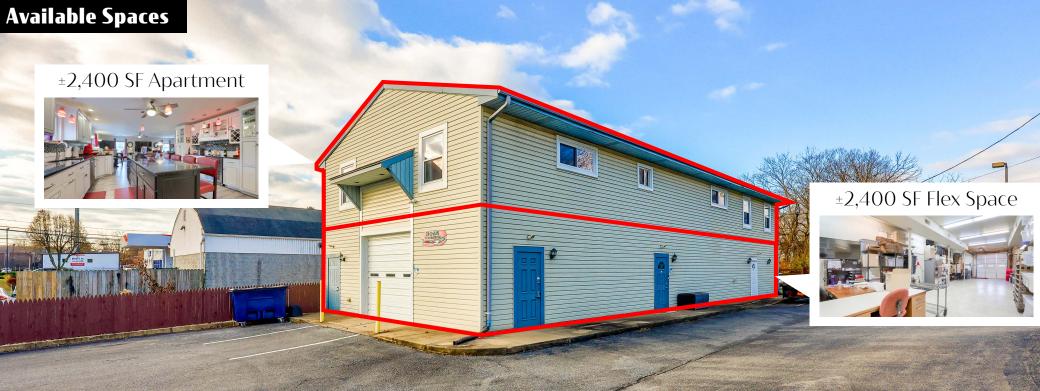

Lancaster, PA 17603

GIANT

1500 Wilson Ave presents a unique opportunity in this beautifully converted mixed-use commercial space with high-end living residence above. On the bottom floor, you'll find a full-sized, open-floor gourmet chef's kitchen with high-end appliances, granite counter tops, ample storage with deep cabinets and large pull-out drawers. Also included on the bottom floor is a large overhead door, warehouse/storage space, food prep space, cold storage, office space and bathroom.

The upper floor living space spans the full 2,400 sq/ft footprint of the property and has been expertly designed and offers distinct finishes. The layout also features beautifully designed and separated living areas including room for an executive office, dining space, separate living room, a family room open to the kitchen, a quest bedroom with room to expand and an exceptional primary bedroom suite with a showcase designer bathroom including custom designed vanities, tile work and a modern walk-in shower.