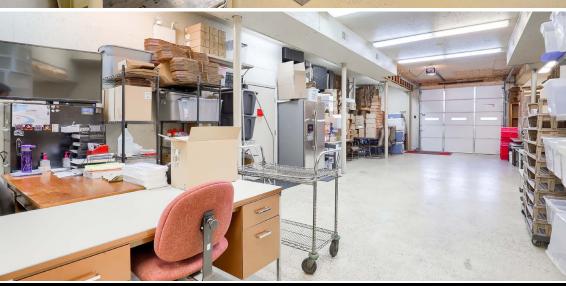

Lancaster, PA 17603

GIANT

1500 Wilson Ave presents a unique opportunity in this beautifully converted mixed-use commercial space with high-end living residence above. On the bottom floor, you'll find a full-sized, open-floor gourmet chef's kitchen with high-end appliances, granite counter tops, ample storage with deep cabinets and large pull-out drawers. Also included on the bottom floor is a large overhead door, warehouse/storage space, food prep space, cold storage, office space and bathroom.