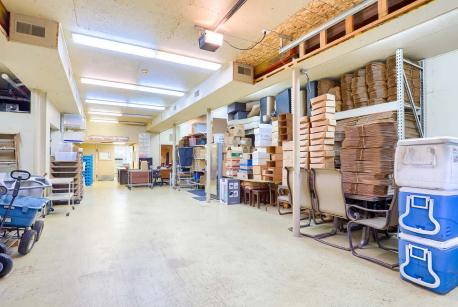

Lancaster, PA 17603

GIANT

1500 Wilson Ave presents a unique opportunity in this beautifully converted mixed-use commercial space with high-end living residence above. On the bottom floor, you'll find a full-sized, open-floor gourmet chef's kitchen with high-end appliances, granite counter tops, ample storage with deep cabinets and large pull-out drawers. Also included on the bottom floor is a large overhead door, warehouse/storage space, food prep space, cold storage, office space and bathroom.