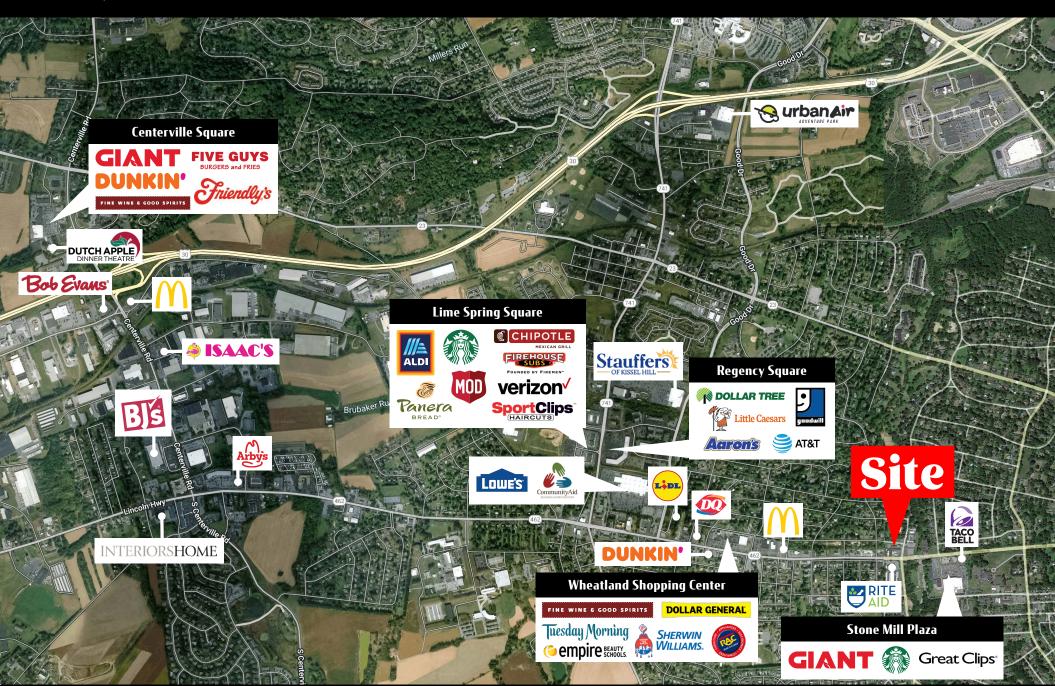

The parcel extends beyond the fence and beyond the rear parking lot, but the opportunity exists to continue renting the rear parking lot area to KFC, expand your business or divide off a separate lot. All conveniently located in East Hempfield Township within an easy commute to top-rated schools, healthcare, shopping, parks, Downtown Lancaster and major highways!

TRAFFIC COUNTS: Columbia Ave - ± 16.000 VPD