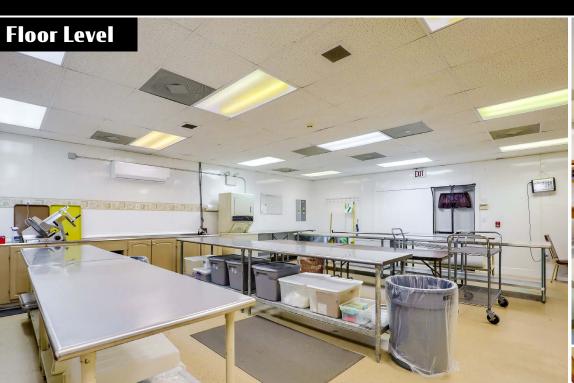

Lancaster, PA 17603

GIANT

1500 Wilson Ave presents a unique opportunity in this beautifully converted mixed-use commercial space with high-end living residence above. On the bottom floor, you'll find a full-sized, open-floor gourmet chef's kitchen with high-end appliances, granite counter tops, ample storage with deep cabinets and large pull-out drawers. Also included on the bottom floor is a large overhead door, warehouse/storage space, food prep space, cold storage, office space and bathroom.