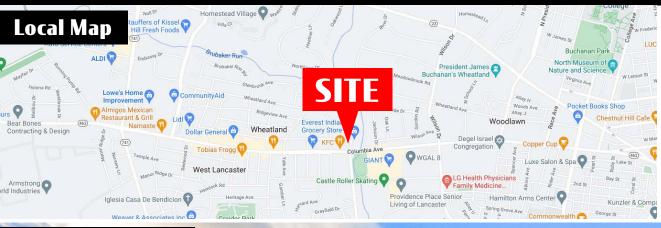

The parcel extends beyond the fence and beyond the rear parking lot, but the opportunity exists to continue renting the rear parking lot area to KFC, expand your business or divide off a separate lot. All conveniently located in East Hempfield Township within an easy commute to top-rated schools, healthcare, shopping, parks, Downtown Lancaster and major highways!