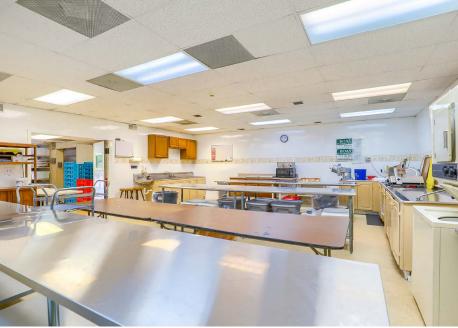

Lancaster, PA 17603

GIANT

1500 Wilson Ave presents a unique opportunity in this beautifully converted mixed-use commercial space with high-end living residence above. On the bottom floor, you'll find a full-sized, open-floor gourmet chef's kitchen with high-end appliances, granite counter tops, ample storage with deep cabinets and large pull-out drawers. Also included on the bottom floor is a large overhead door, warehouse/storage space, food prep space, cold storage, office space and bathroom.