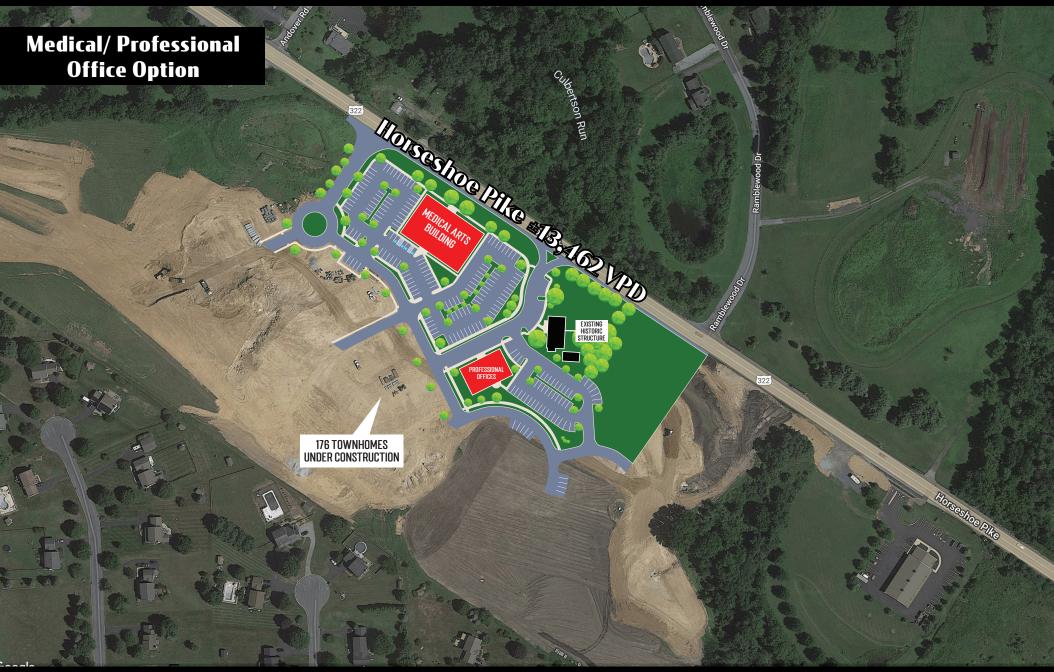

Needed: a developer with vision to build a myriad of possibilities; uses include Retail, Strip Center, Medical, Office (w/2nd fl. Apartment).

The property can accommodate building(s) with an approximate combined square footage of 46,000 sf and with potentially over 200 parking spaces.

A Historic building is located on-site also has many potentials uses; the roof and structure are sound, the interior available for single tenant use.

| DEMOGRAPHICS     | 3 MILE    | 5 MILE    | 7 MILE    |
|------------------|-----------|-----------|-----------|
| TOTAL POPULATION | 17,160    | 59,275    | 126,673   |
| TOTAL EMPLOYEES  | 2,875     | 15,169    | 39,003    |
| AVERAGE HHI      | \$146,741 | \$127,440 | \$129,193 |
| TOTAL HOUSEHOLDS | 6,352     | 21,855    | 46,247    |