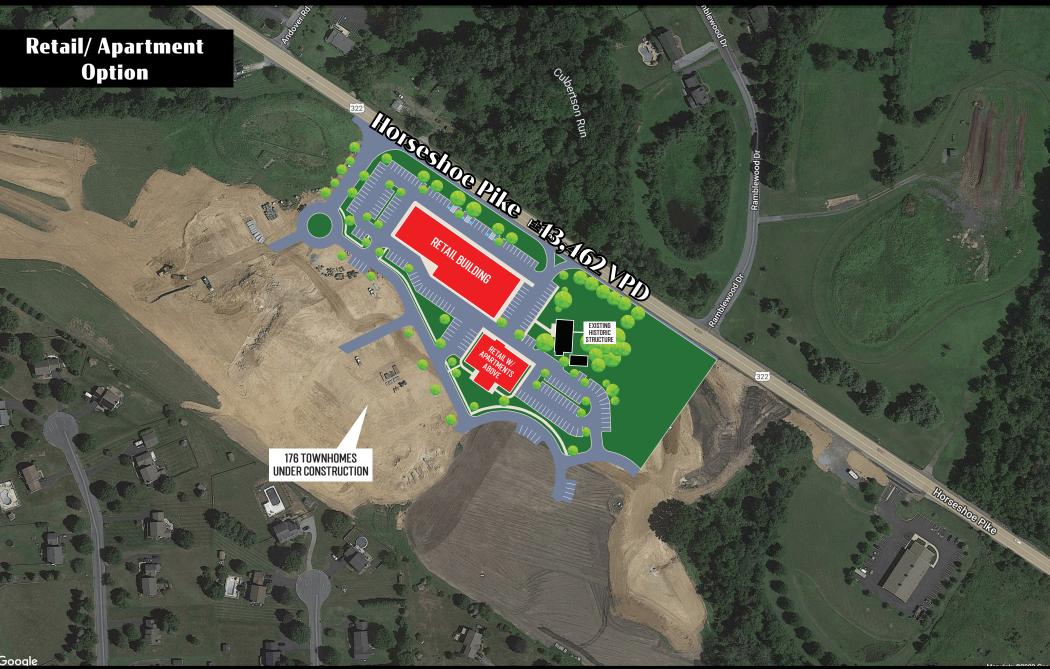

Needed: a developer with vision to build a myriad of possibilities; uses include Retail, Strip Center, Medical, Office (w/2nd fl. Apartment).

The property can accommodate building(s) with an approximate combined square footage of 46,000 sf and with potentially over 200 parking spaces.

A Historic building is located on-site also has many potentials uses; the roof and structure are sound, the interior available for single tenant use.

| DEMOGRAPHICS     | 3 MILE    | 5 MILE    | 7 MILE    |
|------------------|-----------|-----------|-----------|
| TOTAL POPULATION | 17,160    | 59,275    | 126,673   |
| TOTAL EMPLOYEES  | 2,875     | 15,169    | 39,003    |
| AVERAGE HHI      | \$146,741 | \$127,440 | \$129,193 |
| TOTAL HOUSEHOLDS | 6,352     | 21,855    | 46,247    |