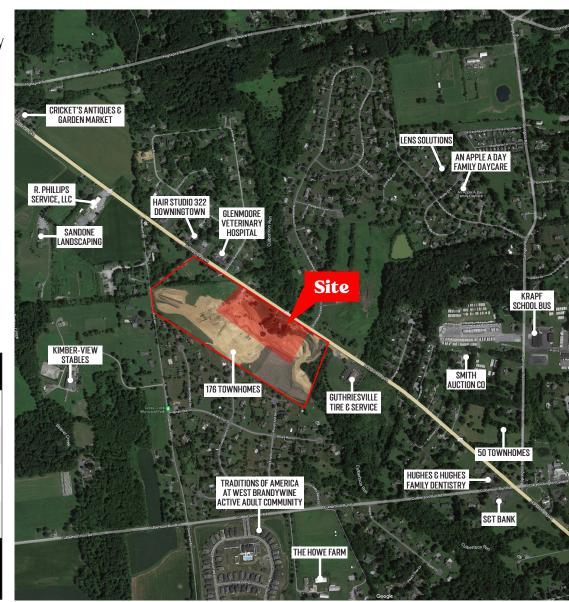

### West Brandywine Township, Chester County – Land

Highly visible 4.74-acre opportunity to develop commercial property located on busy Route 322 (Horseshoe Pike) in Honeybrook, with daily traffic counts of 13.462.

Needed: a developer with vision to build a myriad of possibilities; uses include Retail, Strip Center, Medical, Office (w/2nd fl. Apartment).

The property can accommodate building(s) with an approximate combined square footage of 46,000 sf and with potentially over 200 parking spaces.

TRAFFIC COUNTS:

Horseshoe Pike ± 13,462 VPD