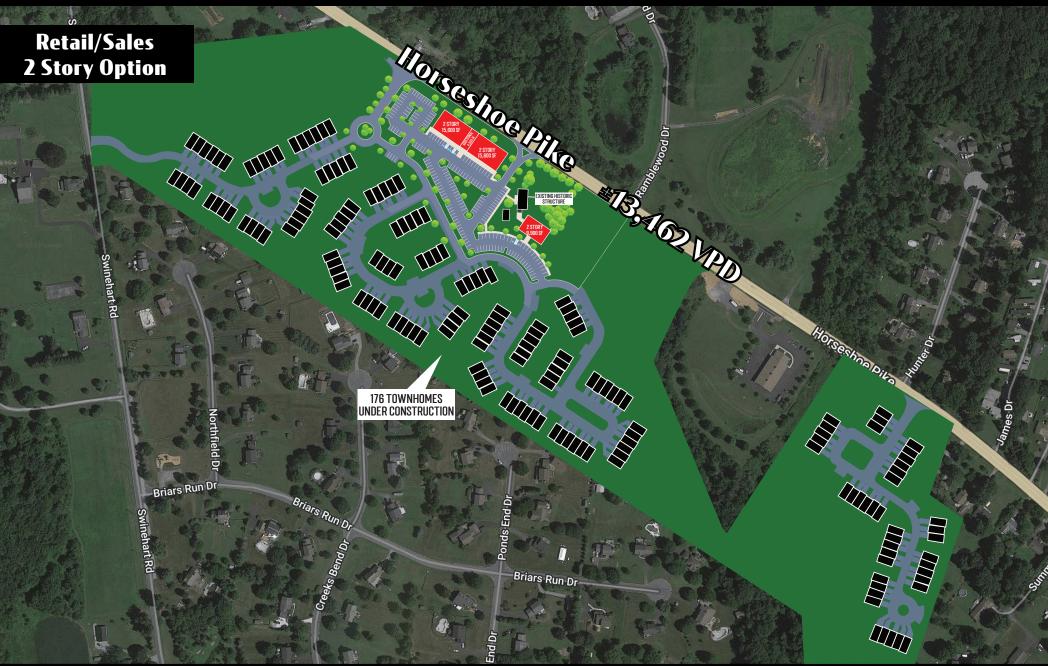

Needed: a developer with vision to build a myriad of possibilities; uses include Retail, Strip Center, Medical, Office (w/2nd fl. Apartment).

The property can accommodate building(s) with an approximate combined square footage of 46,000 sf and with potentially over 200 parking spaces.

A Historic building is located on-site also has many potentials uses; the roof and structure are sound, the interior available for single tenant use.

| DEMOGRAPHICS     | 3 MILE    | 5 MILE    | 7 MILE    |
|------------------|-----------|-----------|-----------|
| TOTAL POPULATION | 17,160    | 59,275    | 126,673   |
| TOTAL EMPLOYEES  | 2,875     | 15,169    | 39,003    |
| AVERAGE HHI      | \$146,741 | \$127,440 | \$129,193 |
| TOTAL HOUSEHOLDS | 6,352     | 21,855    | 46,247    |