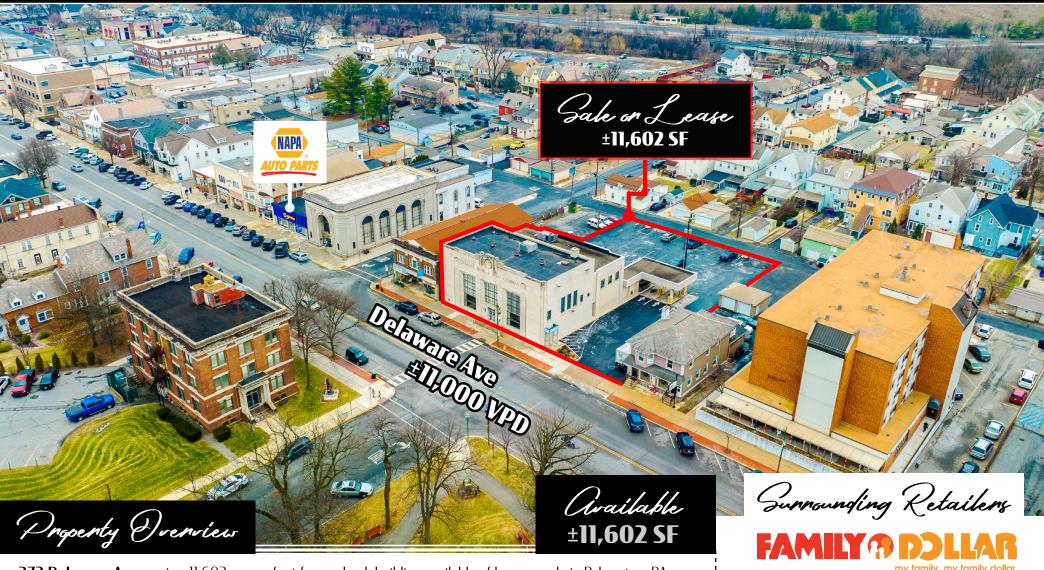

**372 Delaware Avenue** is a 11,602 square foot former bank building available of lease or sale in Palmerton, PA. The site is ideally located in the heart of Downtown Palmerton and benefits from a drive-thru, ample parking, and great access and exposure to the market. Nearby retailers include Family Dollar, Dunkin Donuts, and Rite Aid, to name a few.

TRAFFIC COUNTS: Delaware Ave ± 11,000 VPD

Taking all Offens