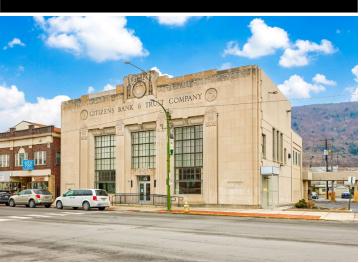

**372 Delaware Avenue** is a 11,602 square foot former bank building available of lease or sale in Palmerton, PA. The site is ideally located in the heart of Downtown Palmerton and benefits from a drive-thru, ample parking, and great access and exposure to the market. Nearby retailers include Family Dollar, Dunkin Donuts, and Rite Aid, to name a few.