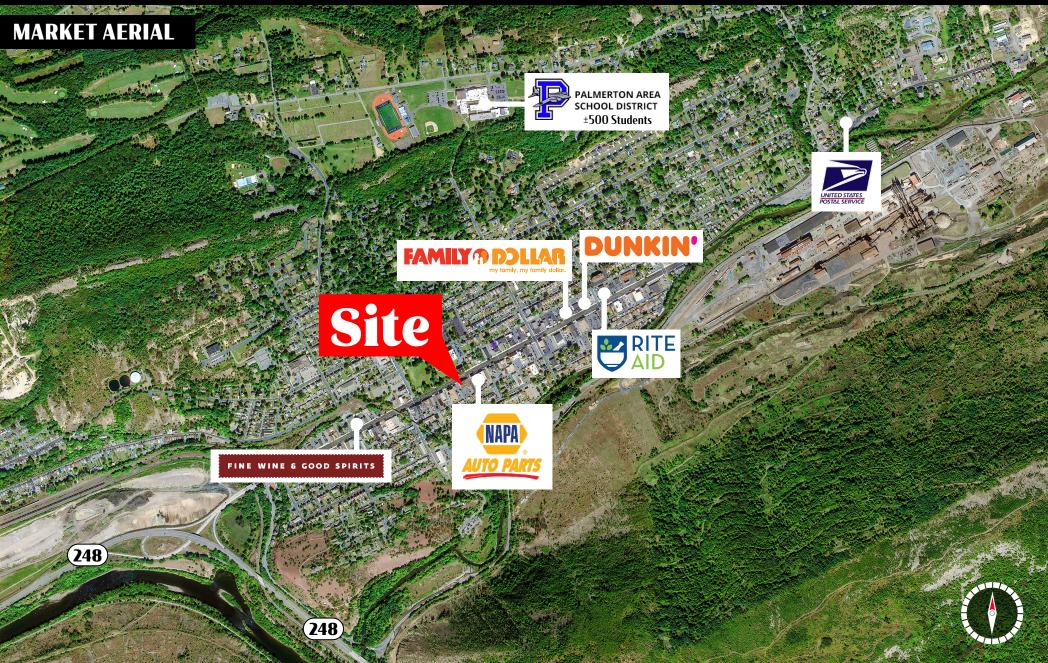

**372 Delaware Avenue** is a 11,602 square foot former bank building available of lease or sale in Palmerton, PA. The site is ideally located in the heart of Downtown Palmerton and benefits from a drive-thru, ample parking, and great access and exposure to the market. Nearby retailers include Family Dollar, Dunkin Donuts, and Rite Aid, to name a few.