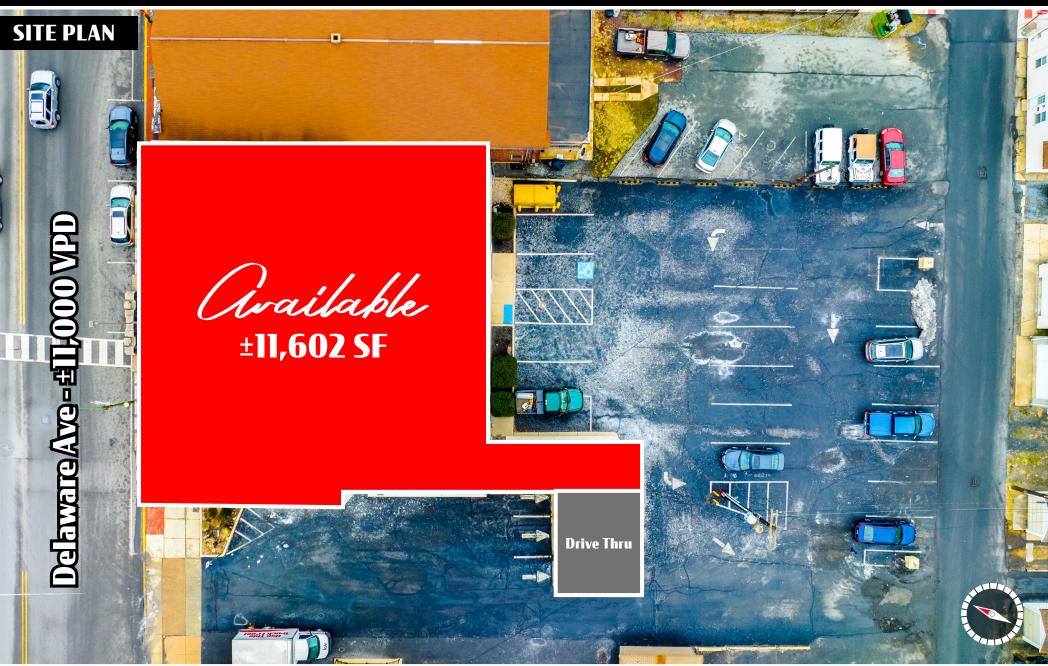

**372 Delaware Avenue** is a 11,602 square foot former bank building available of lease or sale in Palmerton, PA. The site is ideally located in the heart of Downtown Palmerton and benefits from a drive-thru, ample parking, and great access and exposure to the market. Nearby retailers include Family Dollar, Dunkin Donuts, and Rite Aid, to name a few.

TRAFFIC COUNTS: Delaware Ave ± 11,000 VPD

Taking all Offens