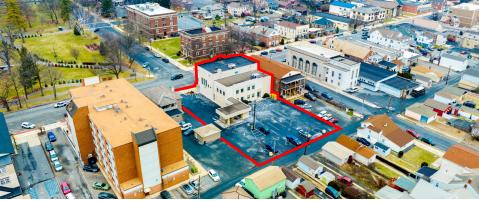

**372 Delaware Avenue** is a 11,602 square foot former bank building available of lease or sale in Palmerton, PA. The site is ideally located in the heart of Downtown Palmerton and benefits from a drive-thru, ample parking, and great access and exposure to the market. Nearby retailers include Family Dollar, Dunkin Donuts, and Rite Aid, to name a few.