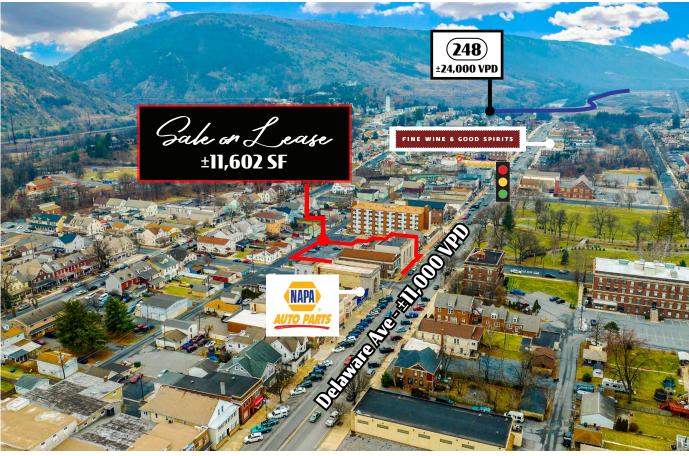

**372 Delaware Avenue** is a 11,602 square foot former bank building available of lease or sale in Palmerton, PA. The site is ideally located in the heart of Downtown Palmerton and benefits from a drive-thru, ample parking, and great access and exposure to the market. Nearby retailers include Family Dollar, Dunkin Donuts, and Rite Aid, to name a few.

TRAFFIC COUNTS: Delaware Ave ± 11,000 VPD

Taking all Offens