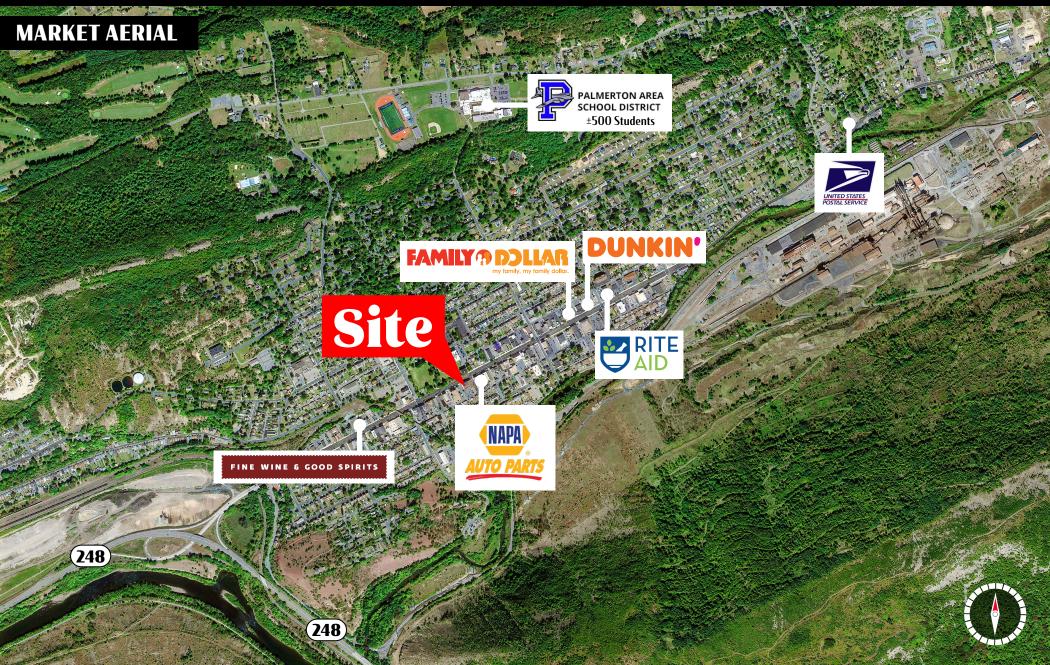

**372 Delaware Avenue** is a 11,602 square foot former bank building available of lease or sale in Palmerton, PA. The site is ideally located in the heart of Downtown Palmerton and benefits from a drive-thru, ample parking, and great access and exposure to the market. Nearby retailers include Family Dollar, Dunkin Donuts, and Rite Aid, to name a few.