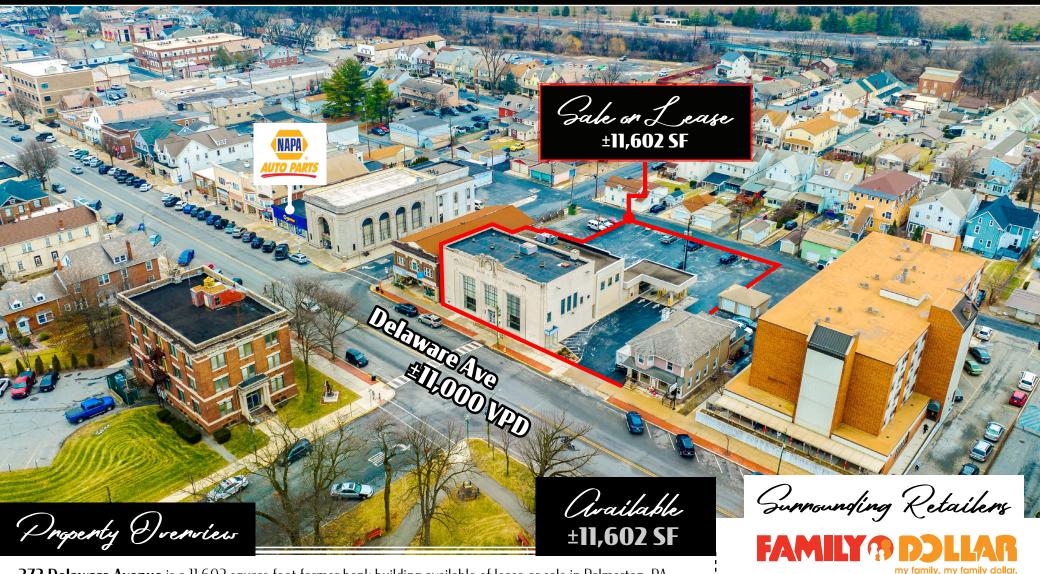

**372 Delaware Avenue** is a 11,602 square foot former bank building available of lease or sale in Palmerton, PA. The site is ideally located in the heart of Downtown Palmerton and benefits from a drive-thru, ample parking, and great access and exposure to the market. Nearby retailers include Family Dollar, Dunkin Donuts, and Rite Aid, to name a few.

TRAFFIC COUNTS: Delaware Ave ± 11,000 VPD