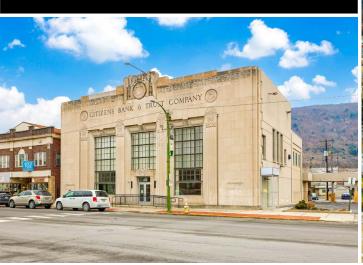

**372 Delaware Avenue** is a 11,602 square foot former bank building available of lease or sale in Palmerton, PA. The site is ideally located in the heart of Downtown Palmerton and benefits from a drive-thru, ample parking, and great access and exposure to the market. Nearby retailers include Family Dollar, Dunkin Donuts, and Rite Aid, to name a few.