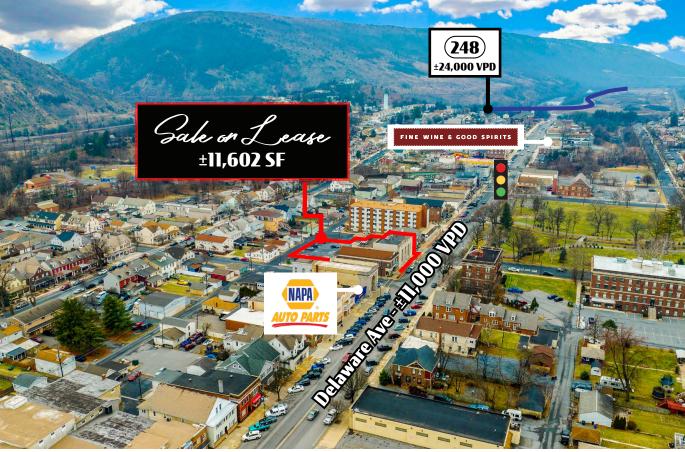

**372 Delaware Avenue** is a 11,602 square foot former bank building available of lease or sale in Palmerton, PA. The site is ideally located in the heart of Downtown Palmerton and benefits from a drive-thru, ample parking, and great access and exposure to the market. Nearby retailers include Family Dollar, Dunkin Donuts, and Rite Aid, to name a few.

TRAFFIC COUNTS: Delaware Ave ± 11,000 VPD