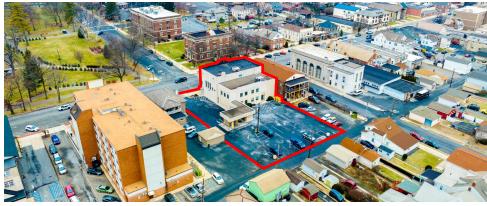

**372 Delaware Avenue** is a 11,602 square foot former bank building available of lease or sale in Palmerton, PA. The site is ideally located in the heart of Downtown Palmerton and benefits from a drive-thru, ample parking, and great access and exposure to the market. Nearby retailers include Family Dollar, Dunkin Donuts, and Rite Aid, to name a few.