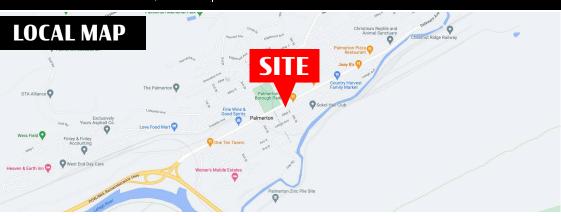

**372 Delaware Avenue** is a 11,602 square foot former bank building available of lease or sale in Palmerton, PA. The site is ideally located in the heart of Downtown Palmerton and benefits from a drive-thru, ample parking, and great access and exposure to the market. Nearby retailers include Family Dollar, Dunkin Donuts, and Rite Aid, to name a few.