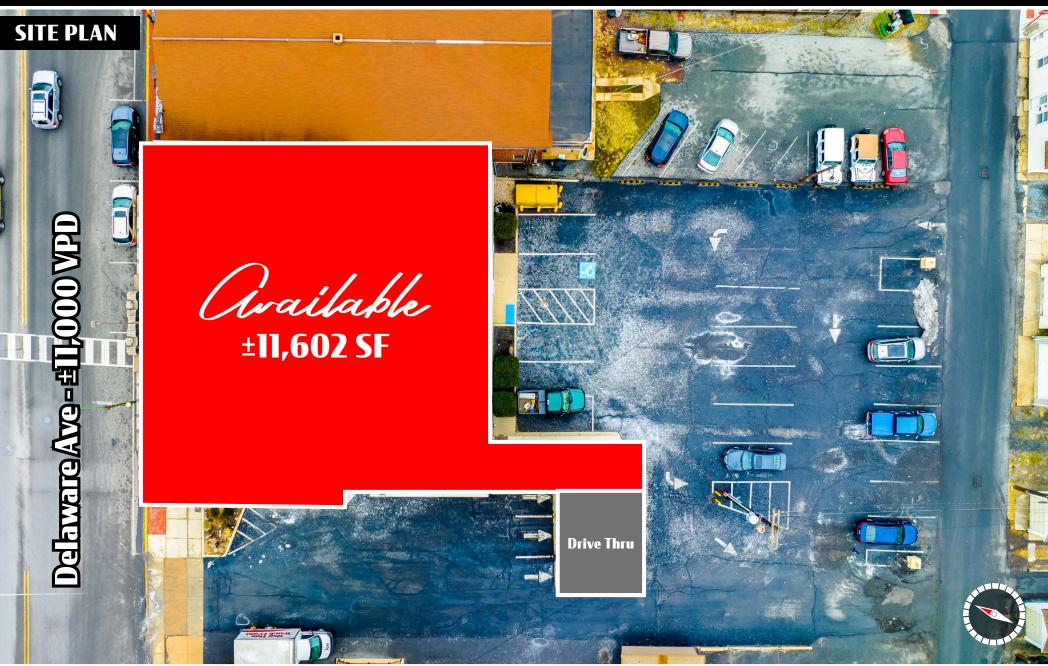

**372 Delaware Avenue** is a 11,602 square foot former bank building available of lease or sale in Palmerton, PA. The site is ideally located in the heart of Downtown Palmerton and benefits from a drive-thru, ample parking, and great access and exposure to the market. Nearby retailers include Family Dollar, Dunkin Donuts, and Rite Aid, to name a few.

TRAFFIC COUNTS: Delaware Ave ± 11,000 VPD