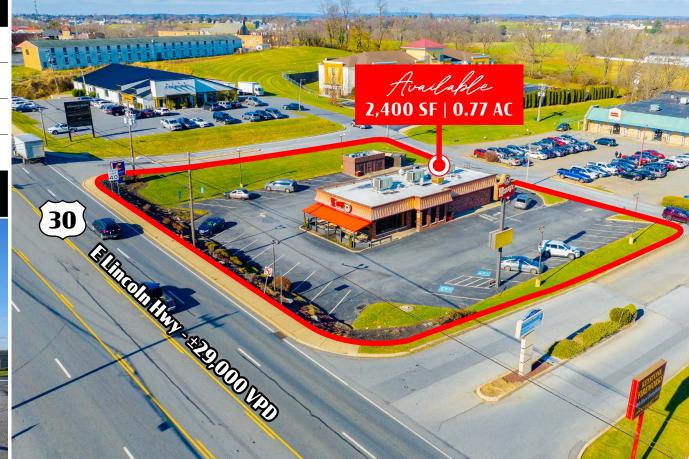

# **= 2347 E Lincoln Way** Lancaster, PA 17602

2347 E Lincoln Hwy features a  $\pm$ -. .77-acre pad that is ideally positioned along Lincoln Highway East (Rt. 30), which is the main thoroughfare in the East Lancaster market. The project currently features a +/- 2,400 SF free-standing building with an existing drive thru available for lease. The building could be rebranded for a quick-service restaurant or redeveloped for another STNL. 2347 E Lincoln Hwy sits in a perfect location for any retailer looking to enter the Lancaster retail market. Surrounding retailers include Target, Panera Bread, PetSmart, Texas Roadhouse, The Tanger Outlets, Chick Fil A and more!

Available

Location

The strategically positioned 2347 E Lincoln Hwy (Rt. 30) (±29,000 VPD) benefits from having 2 points of access along Lincoln Highway East (Rt 30) as well as shared access to the light at Witmer Road. Lincoln Highway East (Rt 30) sees over 29,000 VPD and provides easy access to other major roadways in the market, including: Route 30 (84,000 VPD), Route 283 (46,000 VPD) and Route 222 (53,000 VPD). Located in East Lampeter Township, the project is surrounded by a great mix of family entertainment venues, dense retail and residential, making it the ideal location for any use.