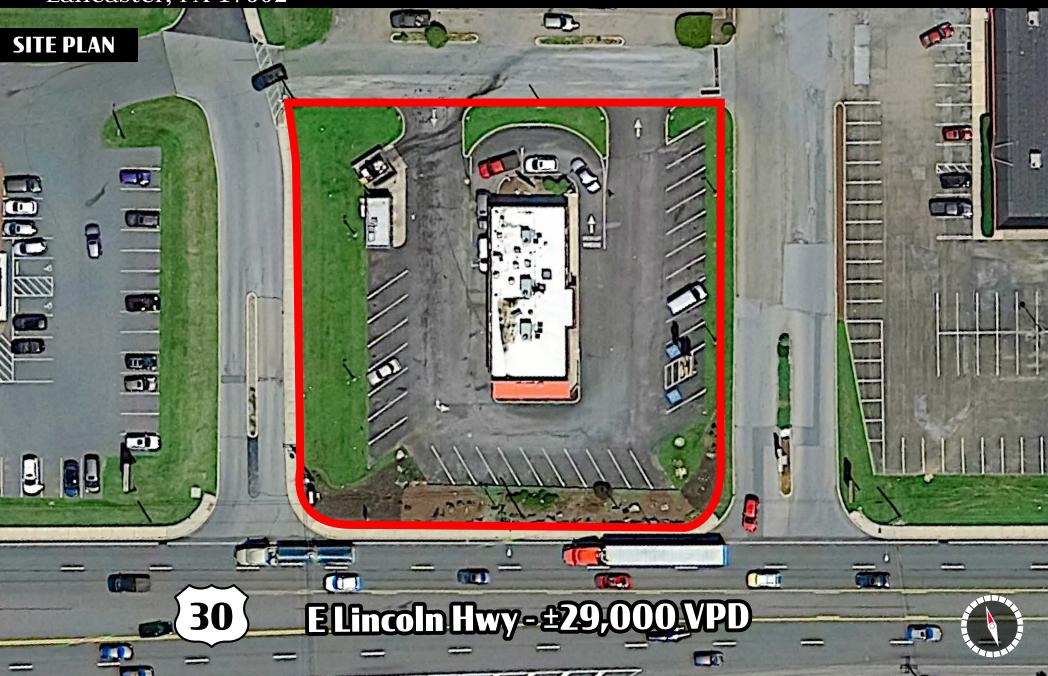

# **= 2347 E Lincoln Way** Lancaster, PA 17602

2347 E Lincoln Hwy features a  $\pm$ -. .77-acre pad that is ideally positioned along Lincoln Highway East (Rt. 30), which is the main thoroughfare in the East Lancaster market. The project currently features a +/- 2,400 SF free-standing building with an existing drive thru available for lease. The building could be rebranded for a quick-service restaurant or redeveloped for another STNL. 2347 E Lincoln Hwy sits in a perfect location for any retailer looking to enter the Lancaster retail market. Surrounding retailers include Target, Panera Bread, PetSmart, Texas Roadhouse, The Tanger Outlets, Chick Fil A and more!

Available

Location

The strategically positioned 2347 E Lincoln Hwy (Rt. 30) (±29,000 VPD) benefits from having 2 points of access along Lincoln Highway East (Rt 30) as well as shared access to the light at Witmer Road. Lincoln Highway East (Rt 30) sees over 29,000 VPD and provides easy access to other major roadways in the market, including: Route 30 (84,000 VPD), Route 283 (46,000 VPD) and Route 222 (53,000 VPD). Located in East Lampeter Township, the project is surrounded by a great mix of family entertainment venues, dense retail and residential, making it the ideal location for any use.

TRAFFIC COUNTS: E Lincoln Hwy - ± 29,000 VPD

Available

Trade Area

Approximately 11,000,000 tourists come to the Lancaster area each year, generating a direct economic impact of \$1.92 billion. The trade area is ranked 5th among the 49 DMAs in Pennsylvania. The immediate trade area has also seen a growth in population of 4.9% in the last 10 years