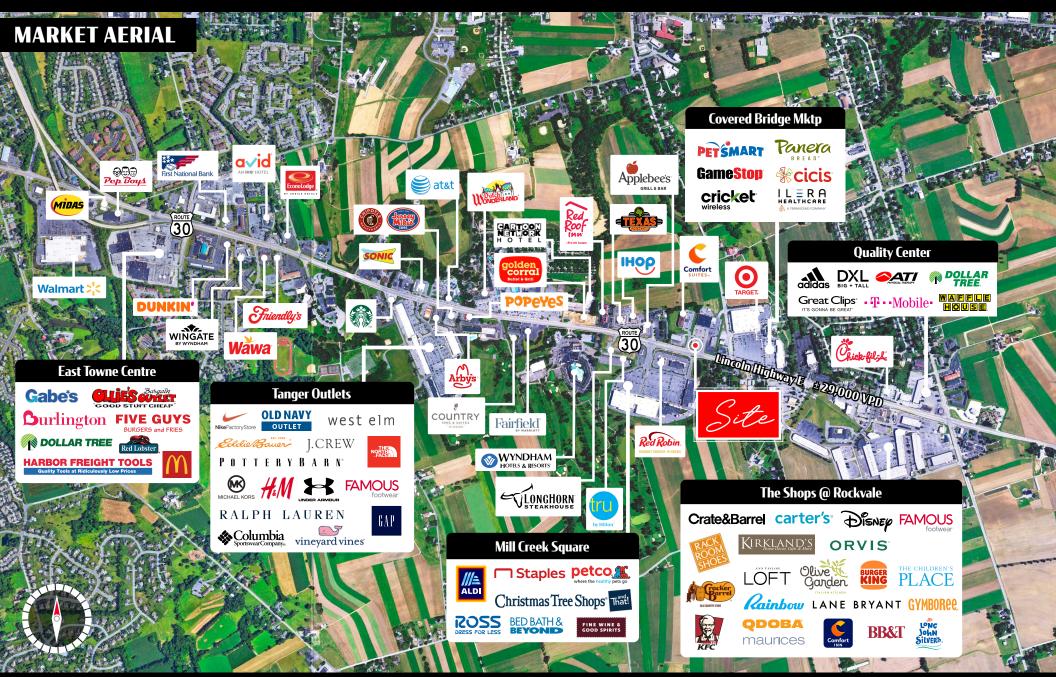

which is above the national average. The closest regional retail corridors to 2347 E Lincoln Hwy include Route 30 and Fruitville Pike. Route 30 is highlighted by the park city mall which is a regional enclosed mall anchored by JCPenney and Kohl's; other co-tenants include Apple, Michael Kors, Express, H&M and more. Fruitville Pike is highlighted by the Shoppes at Belmont which is a high-end, new construction shopping center anchored by Target and Whole Foods, co-tenants include Nordstrom Rack, PF Chang's, Starbucks, ULTA & Dick's Sporting Goods.