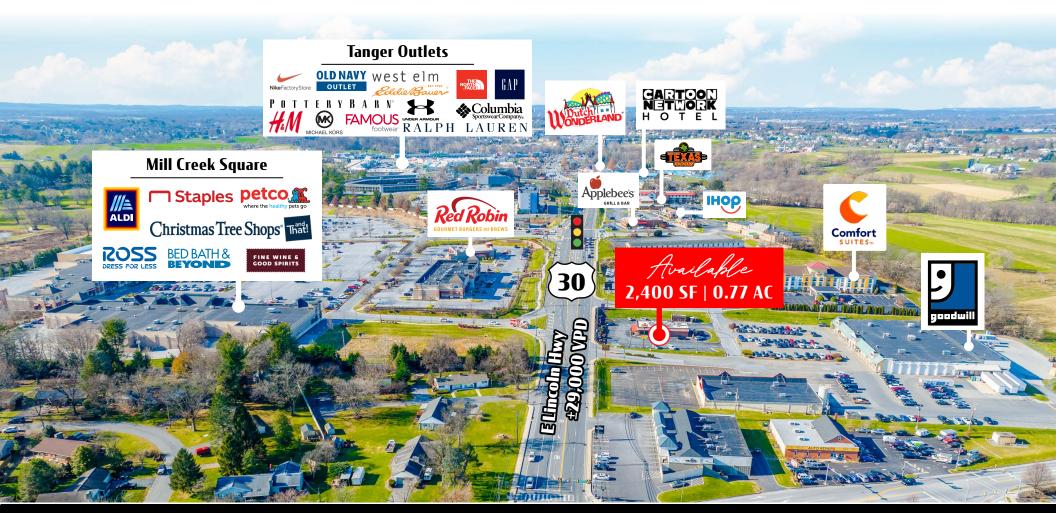

which is above the national average. The closest regional retail corridors to 2347 E Lincoln Hwy include Route 30 and Fruitville Pike. Route 30 is highlighted by the park city mall which is a regional enclosed mall anchored by JCPenney and Kohl's; other co-tenants include Apple, Michael Kors, Express, H&M and more. Fruitville Pike is highlighted by the Shoppes at Belmont which is a high-end, new construction shopping center anchored by Target and Whole Foods, co-tenants include Nordstrom Rack, PF Chang's, Starbucks, ULTA & Dick's Sporting Goods.