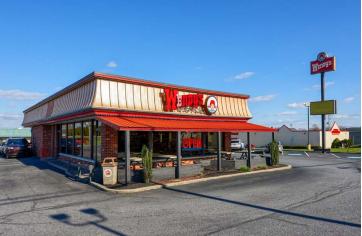

# **= 2347 E Lincoln Way** Lancaster, PA 17602

2347 E Lincoln Hwy features a  $\pm$ -. .77-acre pad that is ideally positioned along Lincoln Highway East (Rt. 30), which is the main thoroughfare in the East Lancaster market. The project currently features a +/- 2,400 SF free-standing building with an existing drive thru available for lease. The building could be rebranded for a quick-service restaurant or redeveloped for another STNL. 2347 E Lincoln Hwy sits in a perfect location for any retailer looking to enter the Lancaster retail market. Surrounding retailers include Target, Panera Bread, PetSmart, Texas Roadhouse, The Tanger Outlets, Chick Fil A and more!

Available

Location

The strategically positioned 2347 E Lincoln Hwy (Rt. 30) (±29,000 VPD) benefits from having 2 points of access along Lincoln Highway East (Rt 30) as well as shared access to the light at Witmer Road. Lincoln Highway East (Rt 30) sees over 29,000 VPD and provides easy access to other major roadways in the market, including: Route 30 (84,000 VPD), Route 283 (46,000 VPD) and Route 222 (53,000 VPD). Located in East Lampeter Township, the project is surrounded by a great mix of family entertainment venues, dense retail and residential, making it the ideal location for any use.