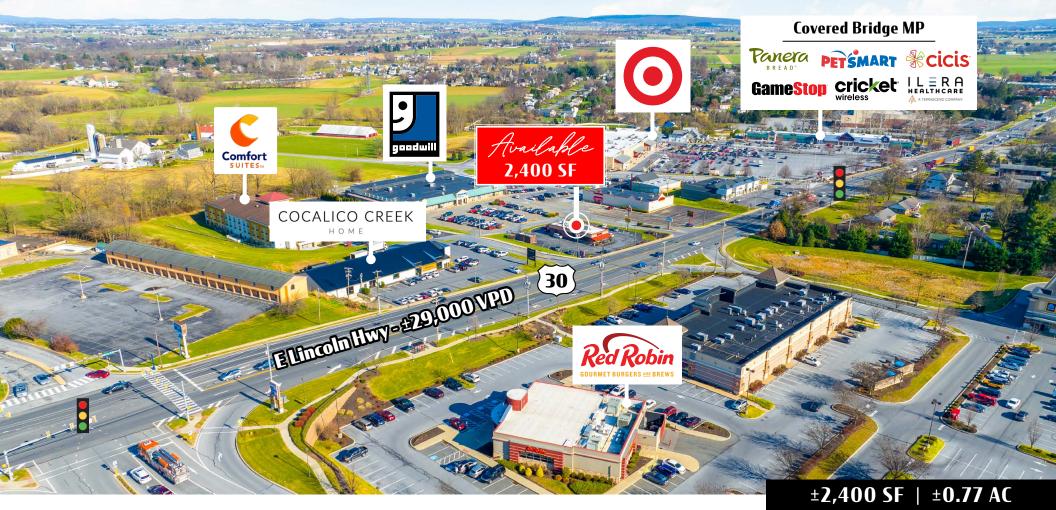

# **= 2347 E Lincoln Way** Lancaster, PA 17602

2347 E Lincoln Hwy features a  $\pm$ -. .77-acre pad that is ideally positioned along Lincoln Highway East (Rt. 30), which is the main thoroughfare in the East Lancaster market. The project currently features a +/- 2,400 SF free-standing building with an existing drive thru available for lease. The building could be rebranded for a quick-service restaurant or redeveloped for another STNL. 2347 E Lincoln Hwy sits in a perfect location for any retailer looking to enter the Lancaster retail market. Surrounding retailers include Target, Panera Bread, PetSmart, Texas Roadhouse, The Tanger Outlets, Chick Fil A and more!

Available

Location

The strategically positioned 2347 E Lincoln Hwy (Rt. 30) (±29,000 VPD) benefits from having 2 points of access along Lincoln Highway East (Rt 30) as well as shared access to the light at Witmer Road. Lincoln Highway East (Rt 30) sees over 29,000 VPD and provides easy access to other major roadways in the market, including: Route 30 (84,000 VPD), Route 283 (46,000 VPD) and Route 222 (53,000 VPD). Located in East Lampeter Township, the project is surrounded by a great mix of family entertainment venues, dense retail and residential, making it the ideal location for any use.