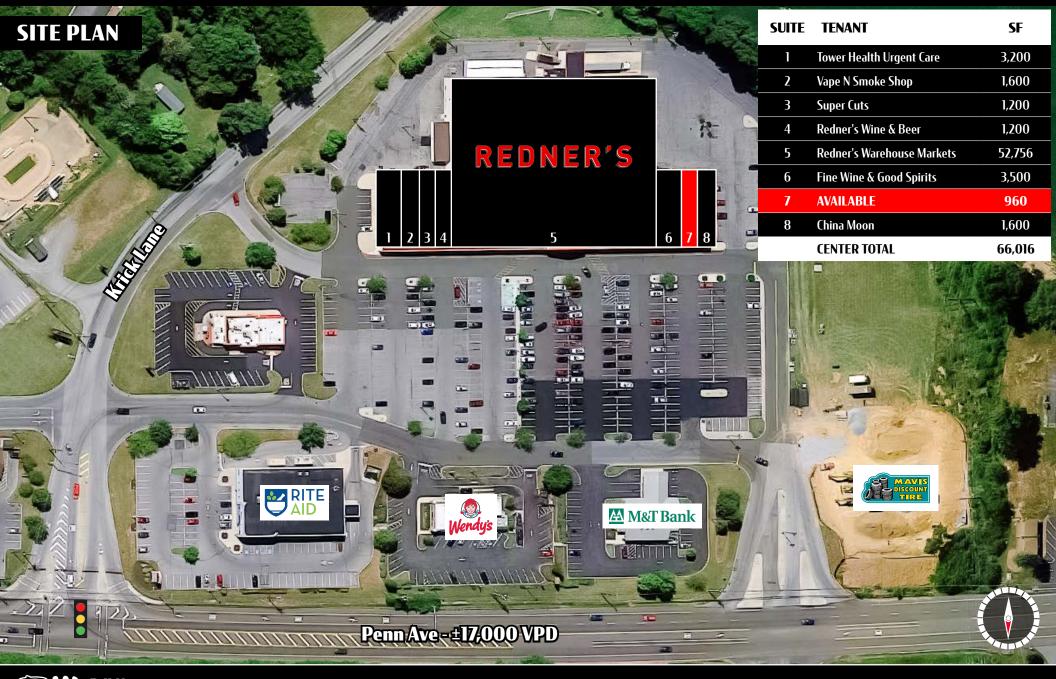

### **Property Overview**

Sinking Springs shopping center is a Redners anchored center approximately 66,000 square feet strip not including the outparcels of Arby's, Rite Aid, Wendy's, M&T Bank, and Mavis . We are leasing the last available inline space of 960 SF available. Located in the heart of Sinking Springs on Penn Avenue where there are approximately 17,000 VPD.

#### TRAFFIC COUNTS: **Penn Ave** ± 17,000 VPD