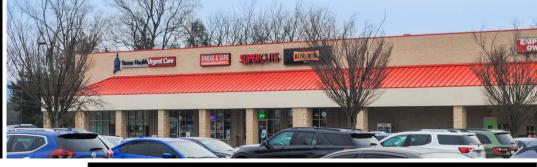

### **Property Overview**

Sinking Springs shopping center is a Redners anchored center approximately 66,000 square feet strip not including the outparcels of Arby's, Rite Aid, Wendy's, M&T Bank, and Mavis . We are leasing the last available inline space of 960 SF available. Located in the heart of Sinking Springs on Penn Avenue where there are approximately 17,000 VPD.