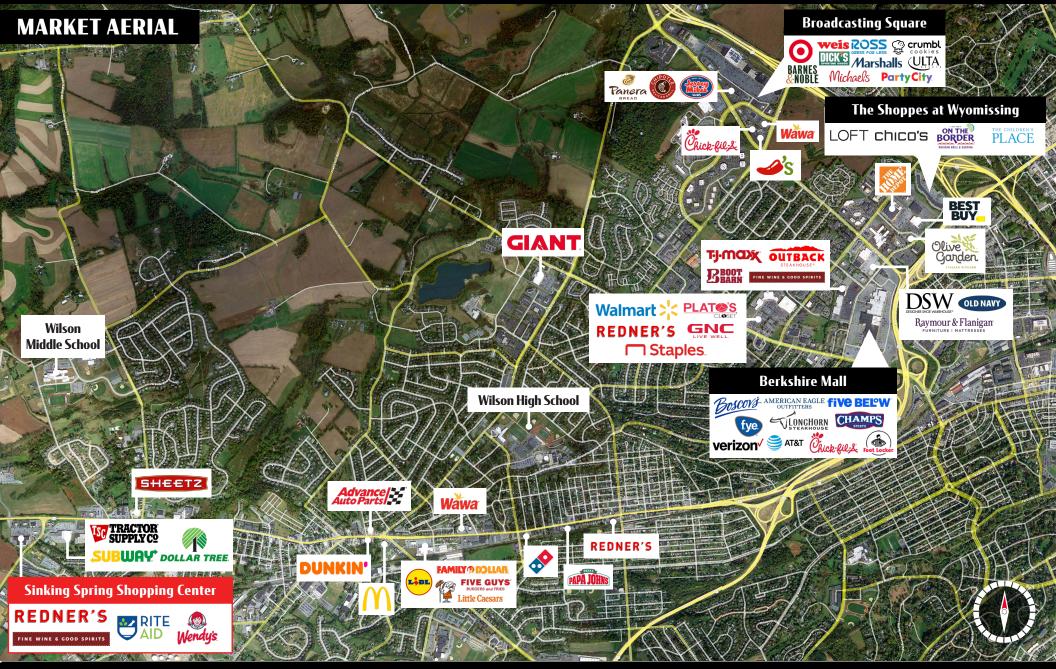

| DEMOGRAPHICS     | <b>3 MILE</b> | 5 MILE    | 7 MILE   |
|------------------|---------------|-----------|----------|
| TOTAL POPULATION | 35,713        | 77,137    | 168,654  |
| TOTAL EMPLOYEES  | 9,170         | 40,505    | 75,322   |
| AVERAGE HHI      | \$109,944     | \$107,690 | \$85,060 |
| TOTAL HOUSEHOLDS | 13,695        | 29,910    | 63,850   |