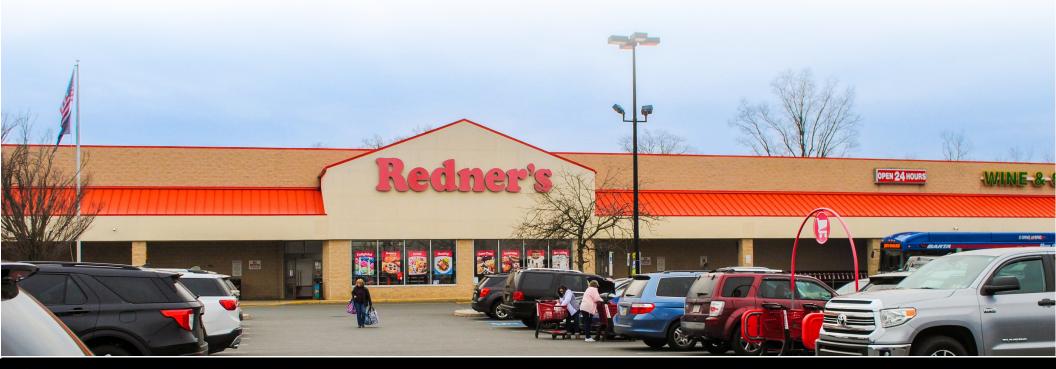

### **Property Overview**

Sinking Springs shopping center is a Redners anchored center approximately 66,000 square feet strip not including the outparcels of Arby's, Rite Aid, Wendy's, M&T Bank, and Mavis . We are leasing the last available inline space of 960 SF available. Located in the heart of Sinking Springs on Penn Avenue where there are approximately 17,000 VPD.