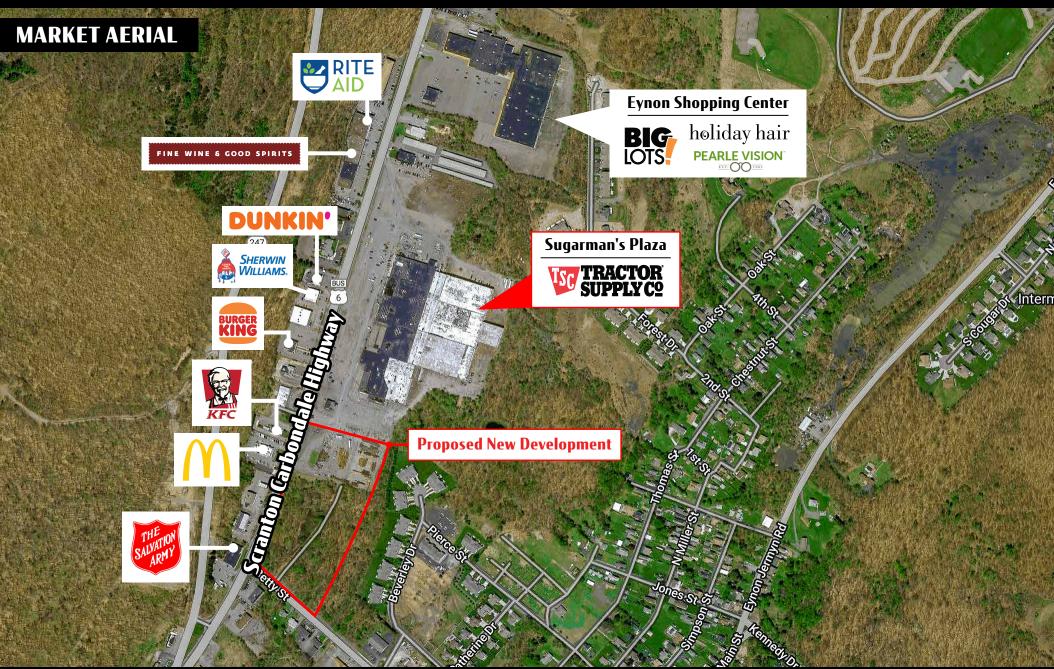

### SUGARMAN'S PLAZA

±4,684 - 90,805 SF + 2 Pads

600 Scranton Carbondale Highway | Archbald, PA 18403

to 211,672 square feet available for lease. The property will be undergoing major upgrades which includes a new facade, parking lot, lighting, and pylon signage. The site benefits from ample parking, easy access and exposure from Route 6, and great visibility. There are inline and pad site opportunities available. The center is located within Archbald Borough and is zoned Regional Commercial.

### Sugarman's Plaza

600 Scranton Carbondale Highway | Archbald, PA 18403

**Location** Sugarman's Plaza is ideally positioned on Route 6, which is the main retail corridor in the market, connecting Archbald to Dickson City and Carbondale. Nearby National retailers include Big Lots, Rite Aid, Fine Wine and Spirits, and McDonalds to name a few.