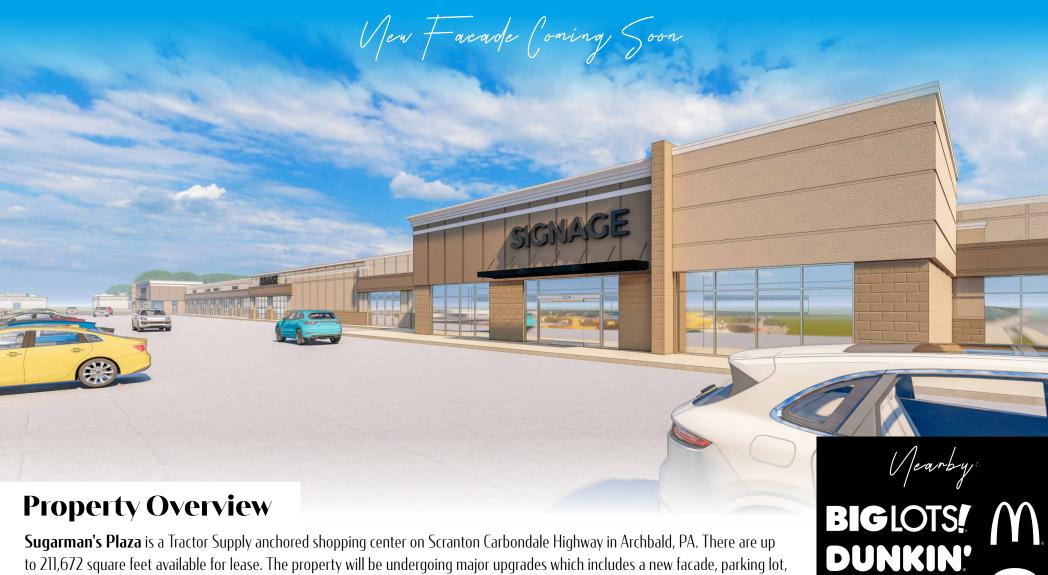

### SUGARMAN'S PLAZA

±4,684 - 90,805 SF + 2 Pads

600 Scranton Carbondale Highway | Archbald, PA 18403

to 211,672 square feet available for lease. The property will be undergoing major upgrades which includes a new facade, parking lot, lighting, and pylon signage. The site benefits from ample parking, easy access and exposure from Route 6, and great visibility. There are inline and pad site opportunities available. The center is located within Archbald Borough and is zoned Regional Commercial.

### Sugarman's Plaza

600 Scranton Carbondale Highway | Archbald, PA 18403

**Location** Sugarman's Plaza is ideally positioned on Route 6, which is the main retail corridor in the market, connecting Archbald to Dickson City and Carbondale. Nearby National retailers include Big Lots, Rite Aid, Fine Wine and Spirits, and McDonalds to name a few.