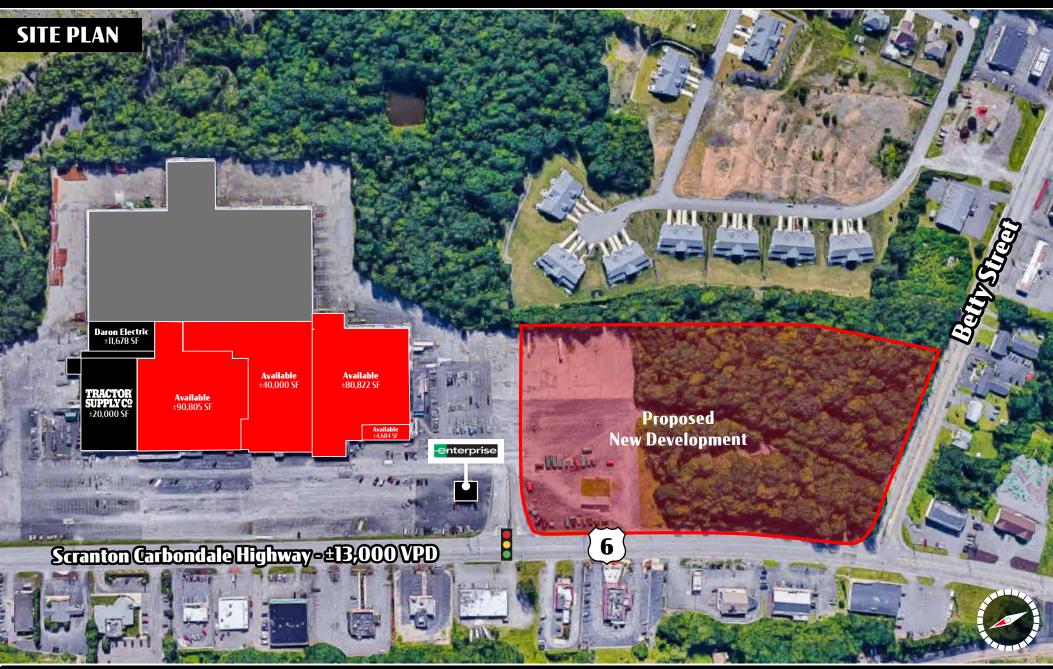

### SUGARMAN'S PLAZA

±4,684 - 90,805 SF + 2 Pads

600 Scranton Carbondale Highway | Archbald, PA 18403

to 211,672 square feet available for lease. The property will be undergoing major upgrades which includes a new facade, parking lot, lighting, and pylon signage. The site benefits from ample parking, easy access and exposure from Route 6, and great visibility. There are inline and pad site opportunities available. The center is located within Archbald Borough and is zoned Regional Commercial.

TRAFFIC COUNTS: Scranton Carbondale Hwy - ±13,000 VPD

| NAMES NAMES Y | WARE L  | 195672  | JEMAT J TEMAT 4 | TRANSF S SIGN | TS TOMP? | Resort  | FUTURE TEMANT 6 | FUTURE TERRORT 79 | PUISM TEAM 11 |
|---------------|---------|---------|-----------------|---------------|----------|---------|-----------------|-------------------|---------------|
|               | SIGNAGE | SICNACE | SICNAGE SIGNAGE | SICNAGE S.C.N | SIGNAGE  | SIGNAGE | SIGNAGE         | SICNACE           | SIGNAGE       |