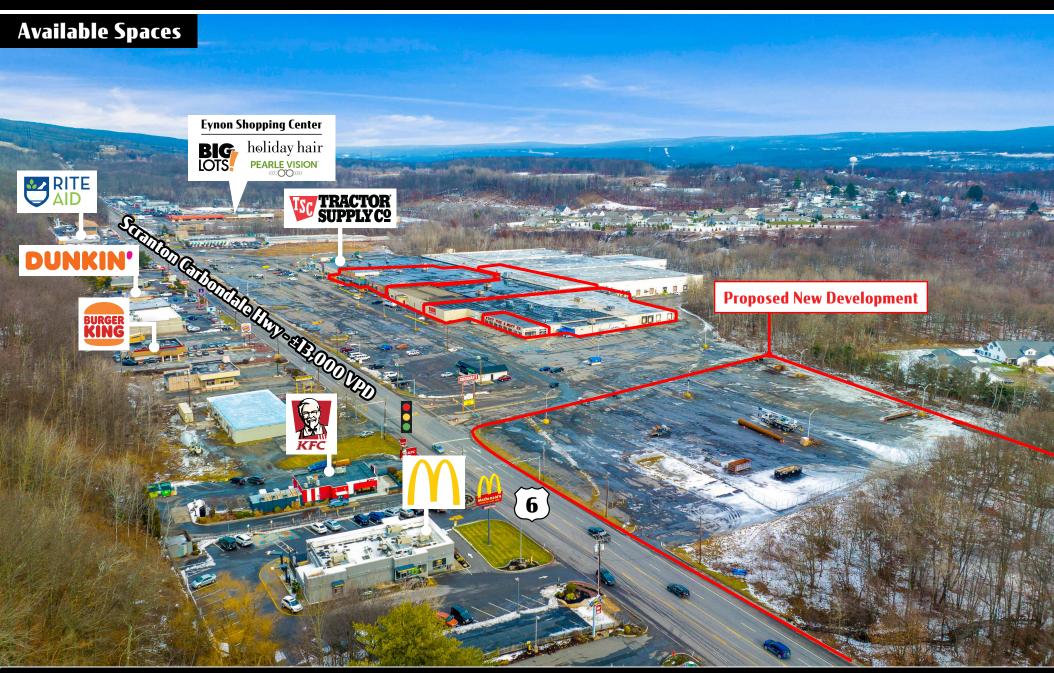

### SUGARMAN'S PLAZA

±4,684 - 90,805 SF + 2 Pads

600 Scranton Carbondale Highway | Archbald, PA 18403

to 211,672 square feet available for lease. The property will be undergoing major upgrades which includes a new facade, parking lot, lighting, and pylon signage. The site benefits from ample parking, easy access and exposure from Route 6, and great visibility. There are inline and pad site opportunities available. The center is located within Archbald Borough and is zoned Regional Commercial.

### Sugarman's Plaza

600 Scranton Carbondale Highway | Archbald, PA 18403

**Location** Sugarman's Plaza is ideally positioned on Route 6, which is the main retail corridor in the market, connecting Archbald to Dickson City and Carbondale. Nearby National retailers include Big Lots, Rite Aid, Fine Wine and Spirits, and McDonalds to name a few.

TRAFFIC COUNTS: Scranton Carbondale Hwy - ±13,000 VPD

| NAMES NAMES Y | WARE L  | 195672  | JEMAT J TEMAT 4 | TRANSF S SIGN | TS TOMP? | Resort  | FUTURE TEMANT 6 | FUTURE TERRORT 79 | PUISM TEAM 11 |
|---------------|---------|---------|-----------------|---------------|----------|---------|-----------------|-------------------|---------------|
|               | SIGNAGE | SICNACE | SICNAGE SIGNAGE | SICNAGE S.C.N | SIGNAGE  | SIGNAGE | SIGNAGE         | SICNACE           | SIGNAGE       |