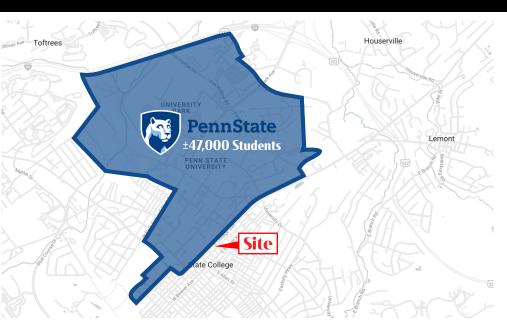

±47,000 Undergraduate Students at Penn State University Main Campus

State College, PA | 16801

± 4,278 SF

1,061 SF - Ground Level

State College, PA | 16801

± 4,278 SF WAILABLE

±3,217 SF - 1st floor & ±1,061 SF - Ground Level