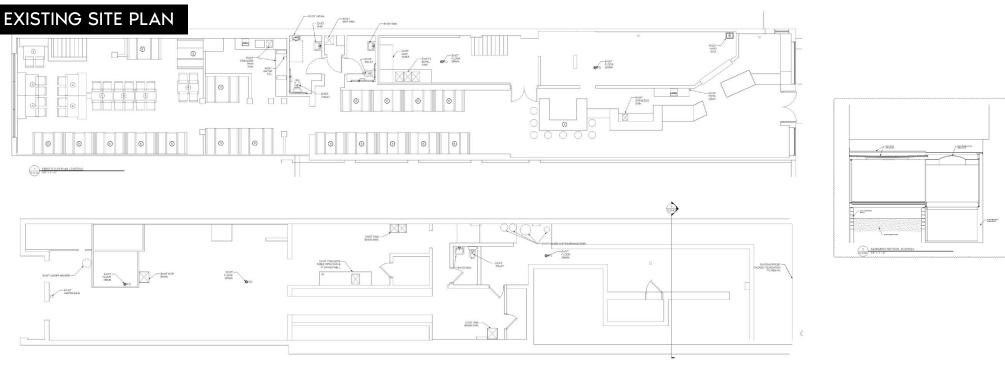

### Property Overview

**126 West College Avenue** is centrally located in the heart of Downtown State College directly across from Penn State University campus. The property's positioning offers immediate access to vehicle traffic, as well as all of the foot traffic from students and visitors to the area. The site benefits from significant foot traffic in Downtown State College, as well as the nearby student housing population. The building also includes a fully built out basement, break room, and bathroom. The property presents a rare opportunity for a Tenant to enter into the Downtown State College retail market.

±4,278 SF

State College, PA | 16801

± 4,278 SF

1,061 SF - Ground Level

±47,000 Undergraduate Students at Penn State University Main Campus

State College, PA | 16801

± 4,278 SF

1,061 SF - Ground Level

State College, PA | 16801

± 4,278 SF WAILABLE

±3,217 SF - 1st floor & ±1,061 SF - Ground Level