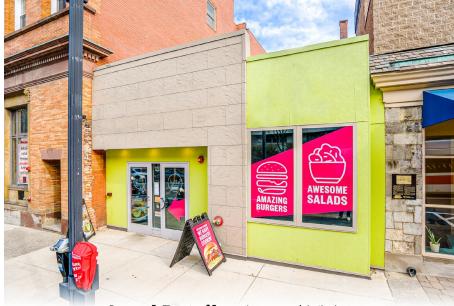

±4,278 SF

State College, PA | 16801

± 4,278 SF

1,061 SF - Ground Level

±47,000 Undergraduate Students at Penn State University Main Campus

State College, PA | 16801

± 4,278 SF

1,061 SF - Ground Level

State College, PA | 16801

± 4,278 SF WAILABLE

±3,217 SF - 1st floor & ±1,061 SF - Ground Level