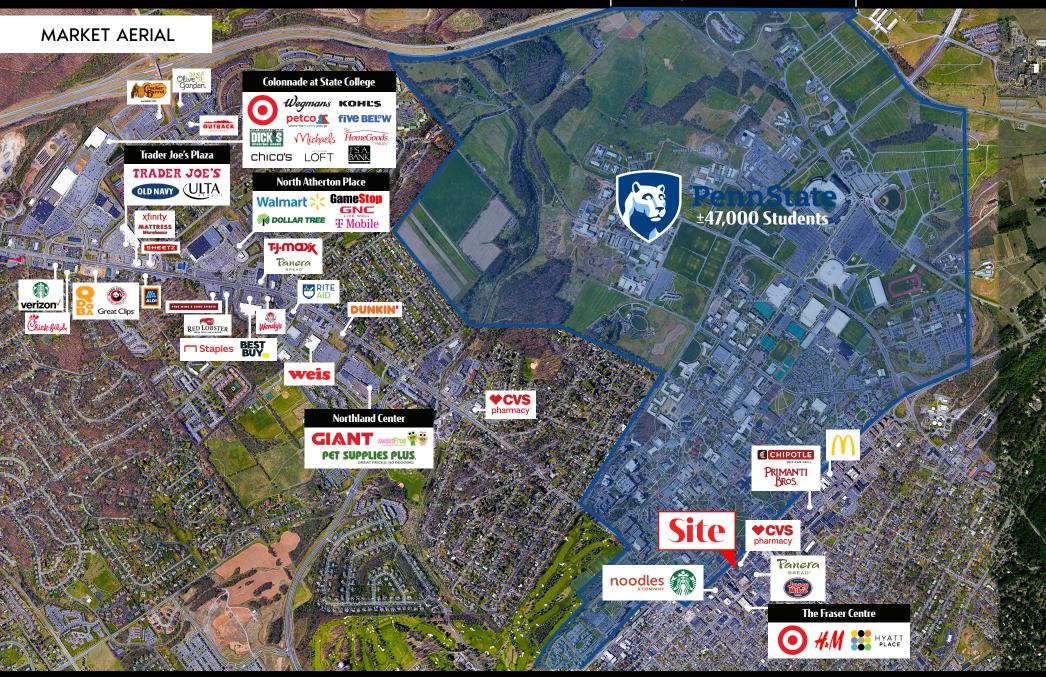

**Local Retailer** Annual Visits

41.1K

332.5K

| DEMOGRAPHICS     | 1 MILE   | 3 MILE   | 5 MILE   |
|------------------|----------|----------|----------|
| TOTAL POPULATION | 36,898   | 78,020   | 90,385   |
| TOTAL EMPLOYEES  | 11,219   | 31,824   | 38,388   |
| AVERAGE HHI      | \$50,825 | \$75,057 | \$81,480 |
| TOTAL HOUSEHOLDS | 9,692    | 28,177   | 33,257   |

**College Ave ± 10,000 VPD | US-220 ± 53,000 VPD** 

State College, PA | 16801

± 4,278 SF AVAILABLE

For Lease

±47,000 Undergraduate Students at Penn State University Main Campus

State College, PA | 16801

± 4,278 SF

1,061 SF - Ground Level

State College, PA | 16801

± 4,278 SF WAILABLE

±3,217 SF - 1st floor & ±1,061 SF - Ground Level