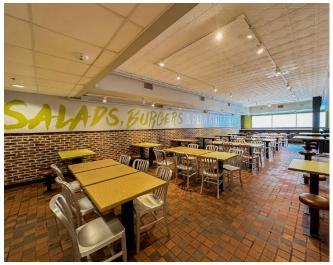

### Property Overview

**126 West College Avenue** is centrally located in the heart of Downtown State College directly across from Penn State University campus. The property's positioning offers immediate access to vehicle traffic, as well as all of the foot traffic from students and visitors to the area. The site benefits from significant foot traffic in Downtown State College, as well as the nearby student housing population. The building also includes a fully built out basement, break room, and bathroom. The property presents a rare opportunity for a Tenant to enter into the Downtown State College retail market.