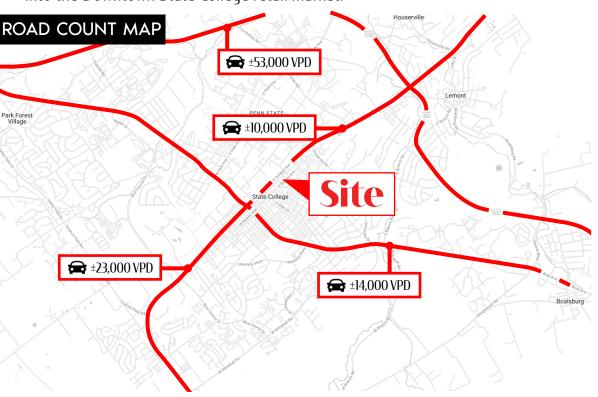

**College Ave ± 10,000 VPD | US-220 ± 53,000 VPD** 

State College, PA | 16801

± 4,278 SF AVAILABLE

For Lease