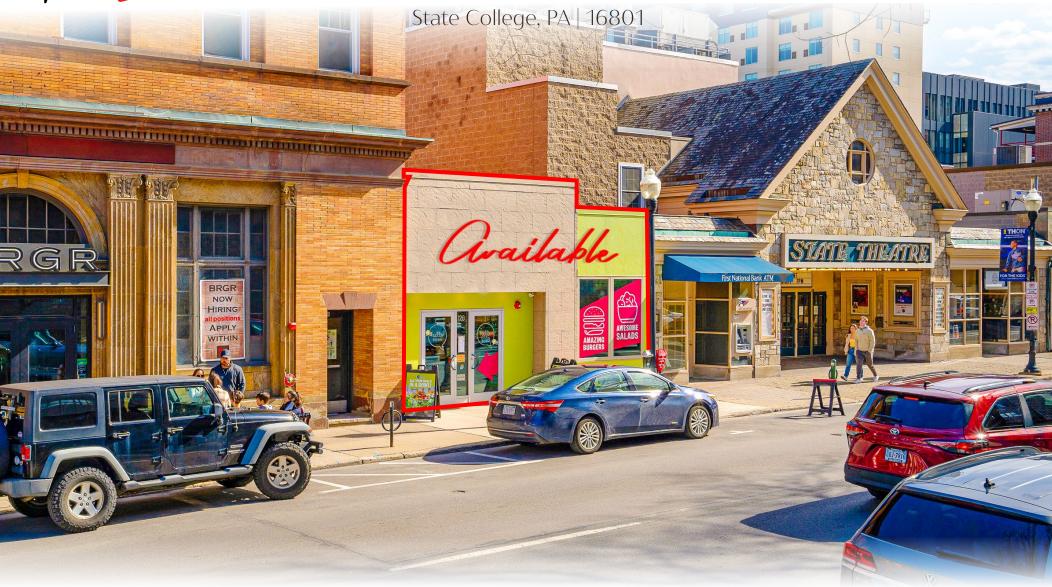

±4,278 SF

State College, PA | 16801

± 4,278 SF

1,061 SF - Ground Level

**College Ave ± 10,000 VPD | US-220 ± 53,000 VPD** 

State College, PA | 16801

± 4,278 SF AVAILABLE

For Lease

±47,000 Undergraduate Students at Penn State University Main Campus

State College, PA | 16801

± 4,278 SF

1,061 SF - Ground Level

State College, PA | 16801

± 4,278 SF WAILABLE

±3,217 SF - 1st floor & ±1,061 SF - Ground Level