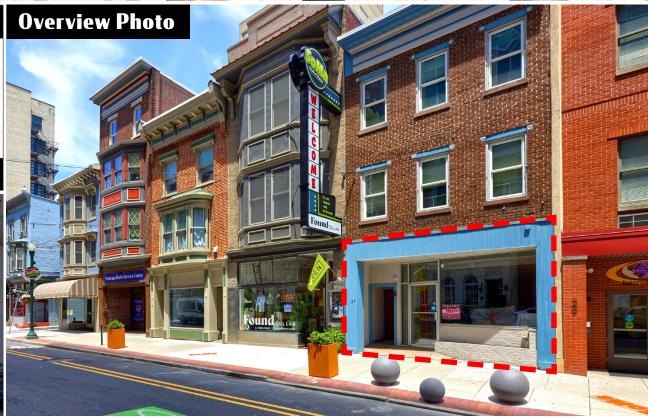

27 South 3rd Street

Harrisburg, PA 17101

**27 South Third Street** is a 1,428 square foot retail space located on South Third Street in the heart of Harrisburg's central business district. The property is located one block away from Strawberry Square and directly across the street from the new Harrisburg University Health Science Education Center. In addition, the site is within close proximity to UPMC Hospital, Hilton Harrisburg, Crowne Plaza, Whitaker Center, county and federal courthouses & Amtrak train station. The Capitol Complex is 3 blocks away from the site with an approx. 30,000 person workforce within a five block radius as of 2019.