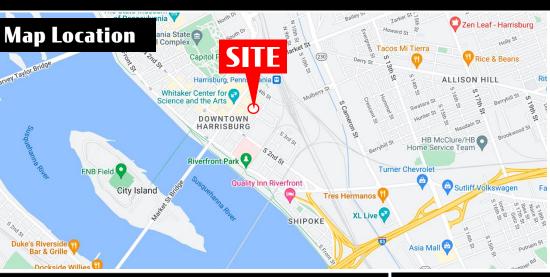

27 South 3rd Street

Harrisburg, PA 17101

**27 South Third Street** is a 1,428 square foot retail space located on South Third Street in the heart of Harrisburg's central business district. The property is located one block away from Strawberry Square and directly across the street from the new Harrisburg University Health Science Education Center. In addition, the site is within close proximity to UPMC Hospital, Hilton Harrisburg, Crowne Plaza, Whitaker Center, county and federal courthouses & Amtrak train station. The Capitol Complex is 3 blocks away from the site with an approx. 30,000 person workforce within a five block radius as of 2019.