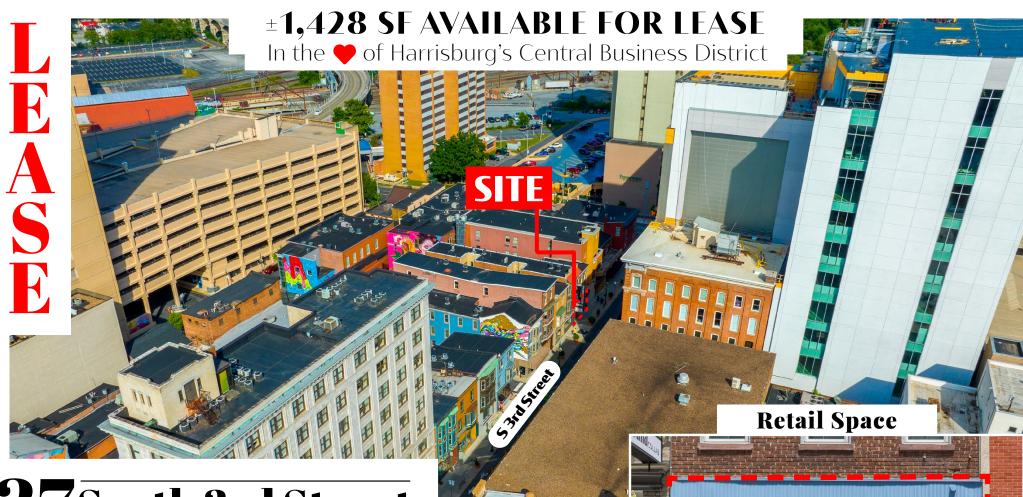

27 South 3rd Street

Harrisburg, PA 17101

**27 South Third Street** is a 1,428 square foot retail space located on South Third Street in the heart of Harrisburg's central business district. The property is located one block away from Strawberry Square and directly across the street from the new Harrisburg University Health Science Education Center. In addition, the site is within close proximity to UPMC Hospital, Hilton Harrisburg, Crowne Plaza, Whitaker Center, county and federal courthouses & Amtrak train station. The Capitol Complex is 3 blocks away from the site with an approx. 30,000 person workforce within a five block radius as of 2019.

## **Downtown Overview Aerial**