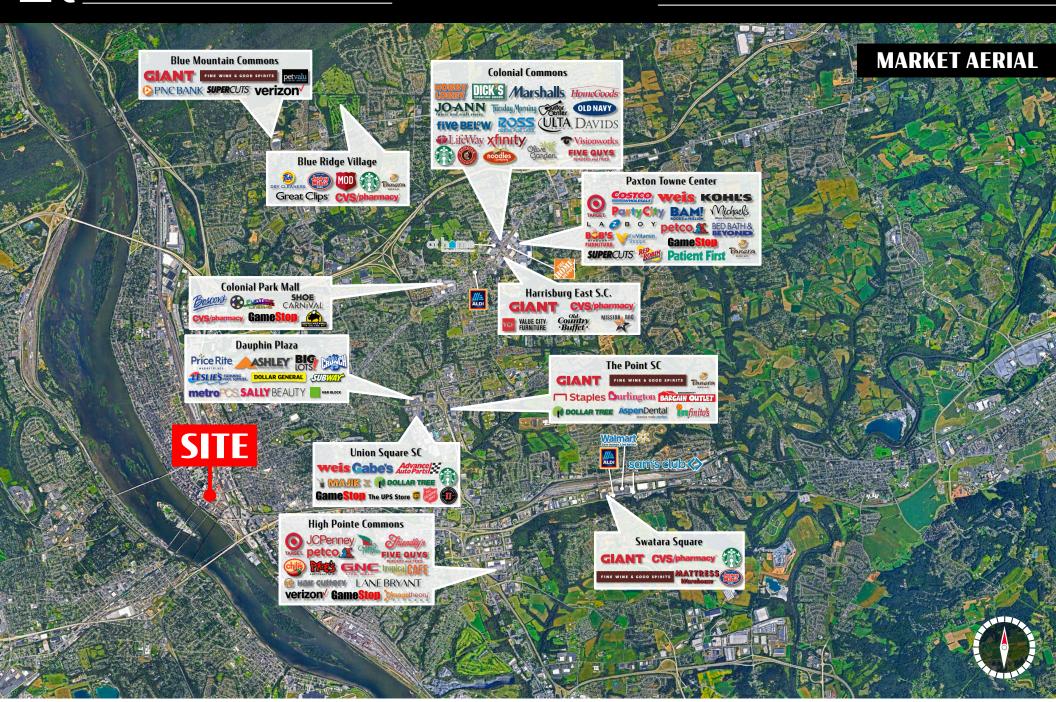

urg University Health Science Education Center. In addition, the site is within close proximity to UPMC Hospital, Hilton Harrisburg, Crowne Plaza, Whitaker Center, county and federal courthouses & Amtrak train station. The Capitol Complex is 3 blocks away from the site with an approx. 30,000 person workforce within a five block radius as of 2019.







| DEMOGRAPHICS     | 3 MILE   | 5 MILE   | 7 MILE   |
|------------------|----------|----------|----------|
| TOTAL POPULATION | 100,675  | 191,730  | 279,793  |
| TOTAL EMPLOYEES  | 100,342  | 161,026  | 203,263  |
| AVERAGE HHI      | \$64,413 | \$70,964 | \$78,298 |
| TOTAL HOUSEHOLDS | 43,966   | 83,698   | 121,989  |

TRAFFIC COUNTS: S 3rd Street - 8,000 VPD | Chestnut Street - 7,305 VPD









## **Downtown Overview Aerial**











#### **DAUPHIN COUNTY OVERVIEW**

Dauphin County's strategic location has been important throughout its rich history. It is a natural location for the state capital and is a critical hub for east coast transportation systems as a convergence point in the Boston-to-Richmond northeast corridor. Dauphin County serves as a major distribution hub for many companies servicing the east coast's top metropolitan markets. Harrisburg, the Capital City, is the urban nucleus of Dauphin County. It is the region's cultural, business and government center. The city has been the county seat since 1785 and Pennsylvania's capital since 1812.

### **DAUPHIN COUNTY STATS**







**MEDIAN HH INCOME** \$60,733

# OF FMPI OYFFS 141,549

**MEDIAN AGE** 39.6



### TOP EMPLOYERS IN DAUPHIN COUNTY

- 1. State G