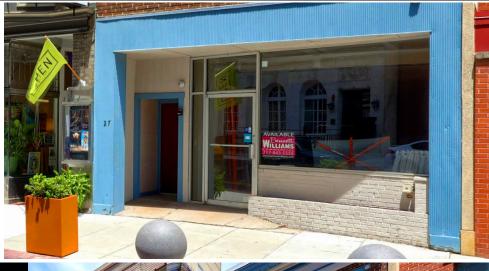

27 South 3rd Street

Harrisburg, PA 17101

**27 South Third Street** is a 1,428 square foot retail space located on South Third Street in the heart of Harrisburg's central business district. The property is located one block away from Strawberry Square and directly across the street from the new Harrisburg University Health Science Education Center. In addition, the site is within close proximity to UPMC Hospital, Hilton Harrisburg, Crowne Plaza, Whitaker Center, county and federal courthouses & Amtrak train station. The Capitol Complex is 3 blocks away from the site with an approx. 30,000 person workforce within a five block radius as of 2019.