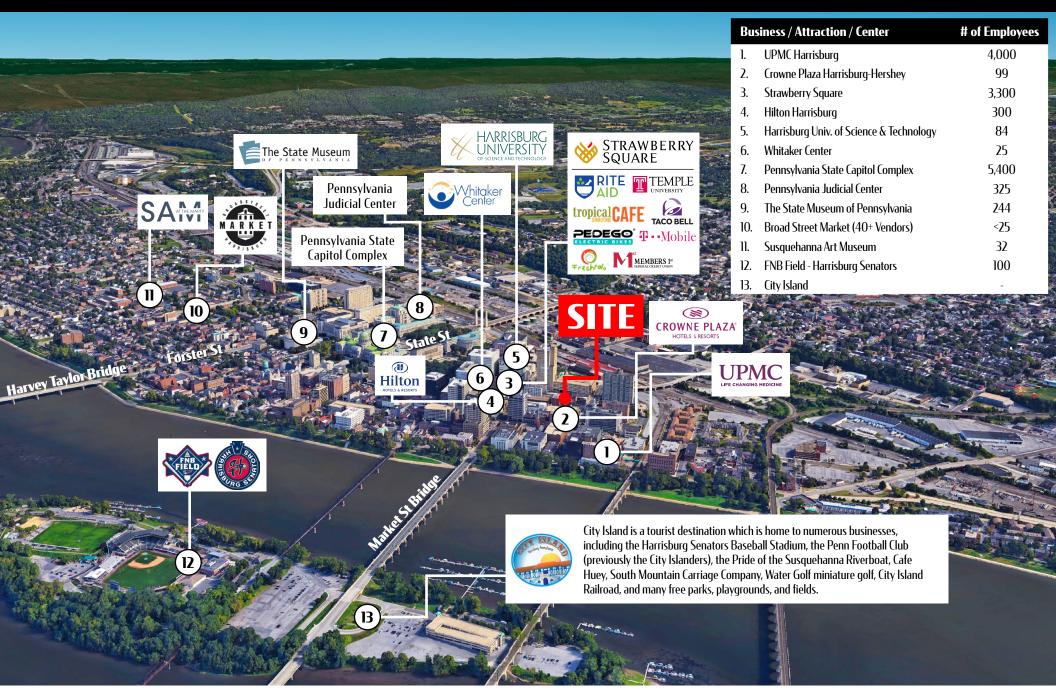

27 South 3rd Street

Harrisburg, PA 17101

**27 South Third Street** is a 1,428 square foot retail space located on South Third Street in the heart of Harrisburg's central business district. The property is located one block away from Strawberry Square and directly across the street from the new Harrisburg University Health Science Education Center. In addition, the site is within close proximity to UPMC Hospital, Hilton Harrisburg, Crowne Plaza, Whitaker Center, county and federal courthouses & Amtrak train station. The Capitol Complex is 3 blocks away from the site with an approx. 30,000 person workforce within a five block radius as of 2019.

## **Downtown Overview Aerial**