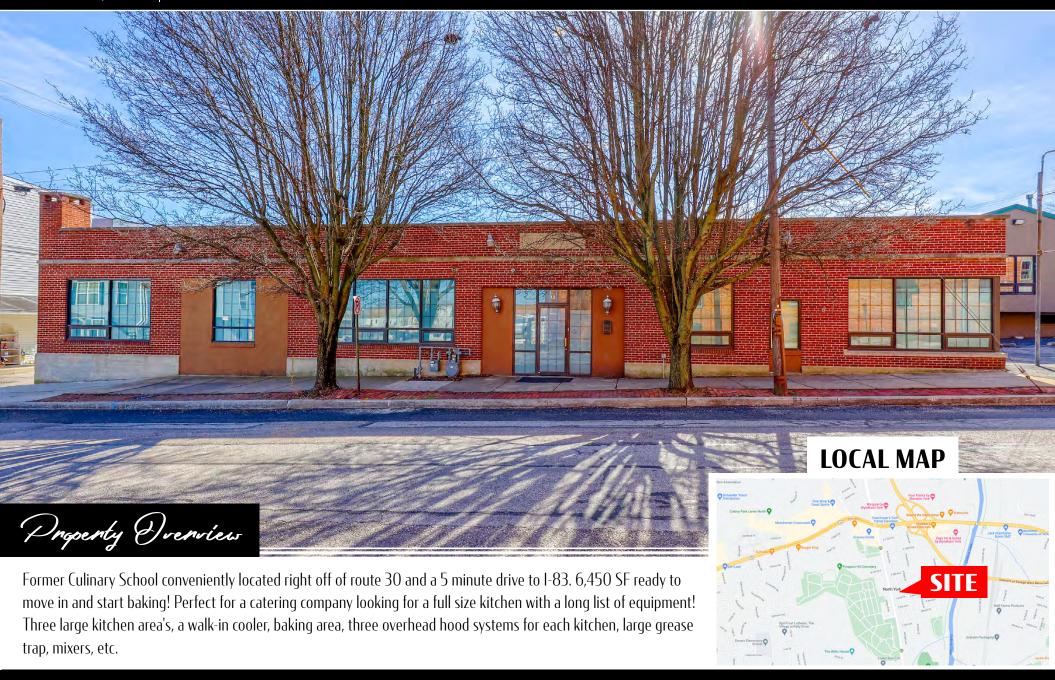

# **12 East 7<sup>th</sup> Ave** York, PA | 17404

±6,450 SF AVAILABLE For Sale or lease

## ±6,450 SF AVAILABLE

## For Sale or lease

| DEMOGRAPHICS     | 1 MILE   | 3 MILE   | 5 MILE   |
|------------------|----------|----------|----------|
| TOTAL POPULATION | 13,241   | 92,275   | 154,390  |
| TOTAL EMPLOYEES  | 12,489   | 51,323   | 85,386   |
| AVERAGE HHI      | \$47,763 | \$67,251 | \$77,590 |
| TOTAL HOUSEHOLDS | 5,478    | 35,820   | 60,329   |

TRAFFIC COUNTS: N George Street ± 12,000 VPD