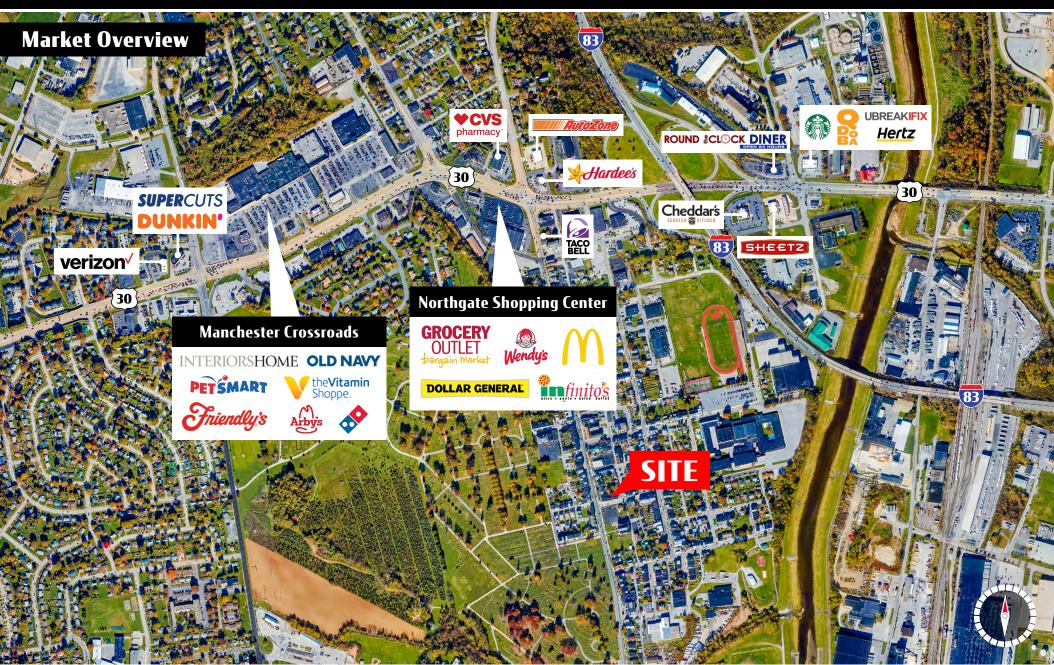

# **12 East 7<sup>th</sup> Ave** York, PA | 17404

±6,450 SF AVAILABLE For Sale or lease



## **12 East 7<sup>th</sup> Ave** York, PA | 17404

## ±6,450 SF AVAILABLE

## For Sale or lease

| DEMOGRAPHICS     | 1 MILE   | 3 MILE   | 5 MILE   |
|------------------|----------|----------|----------|
| TOTAL POPULATION | 13,241   | 92,275   | 154,390  |
| TOTAL EMPLOYEES  | 12,489   | 51,323   | 85,386   |
| AVERAGE HHI      | \$47,763 | \$67,251 | \$77,590 |
| TOTAL HOUSEHOLDS | 5,478    | 35,820   | 60,329   |

TRAFFIC COUNTS: N George Street ± 12,000 VPD













# 12 East 7<sup>th</sup> Ave York, PA | 17404

±6,450 SF AVAILABLE







## About Bennett Williams



Since its founding in 1956, Bennett Williams Commercial, Inc. has offered full Commercial Real Estate services to the Central Pennsylvania region and beyond. We have served thousands of commercial, industrial and retail clients as we have grown in size and reputation. With our team of both experienced and knowledgeable executives as well as young and energetic professionals, we have the team to handle any commercial real estate need.

At Bennett Williams, your investments are always in good hands. Our retail Investment sales group provides top notch investment sales services for all categories of retail investments for both buyers and sellers alike, whether institutional or local, throughout the Central Pennsylvania landscape. Whether the asset is a single