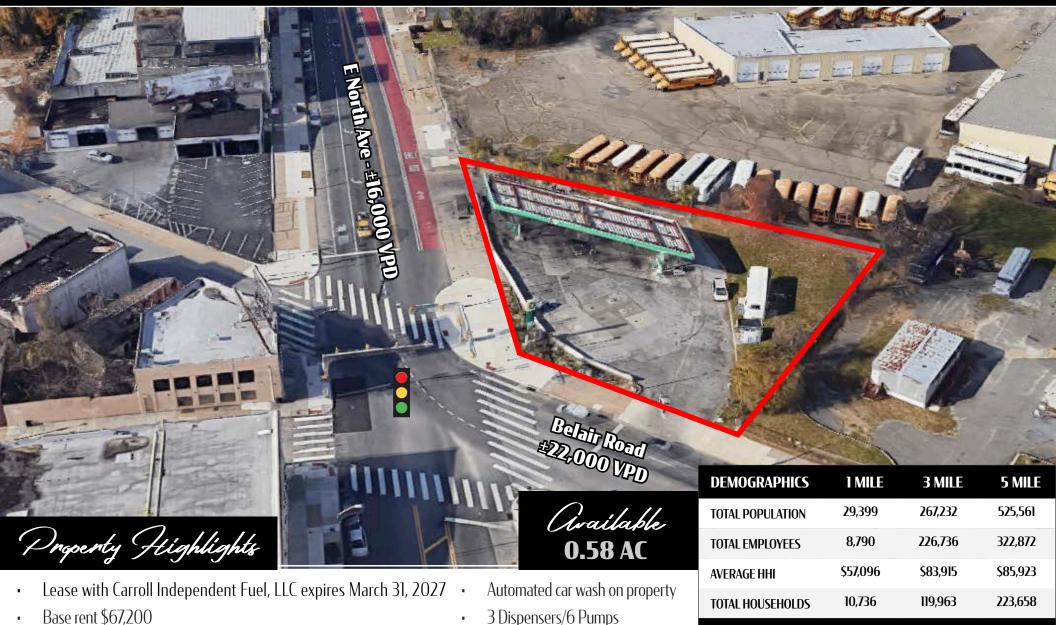

# 1900 Belair Road Baltimore, MD | 21207

Percentage rent \$5,600

TRAFFIC COUNTS: Belair Road ± 22,000 VPD