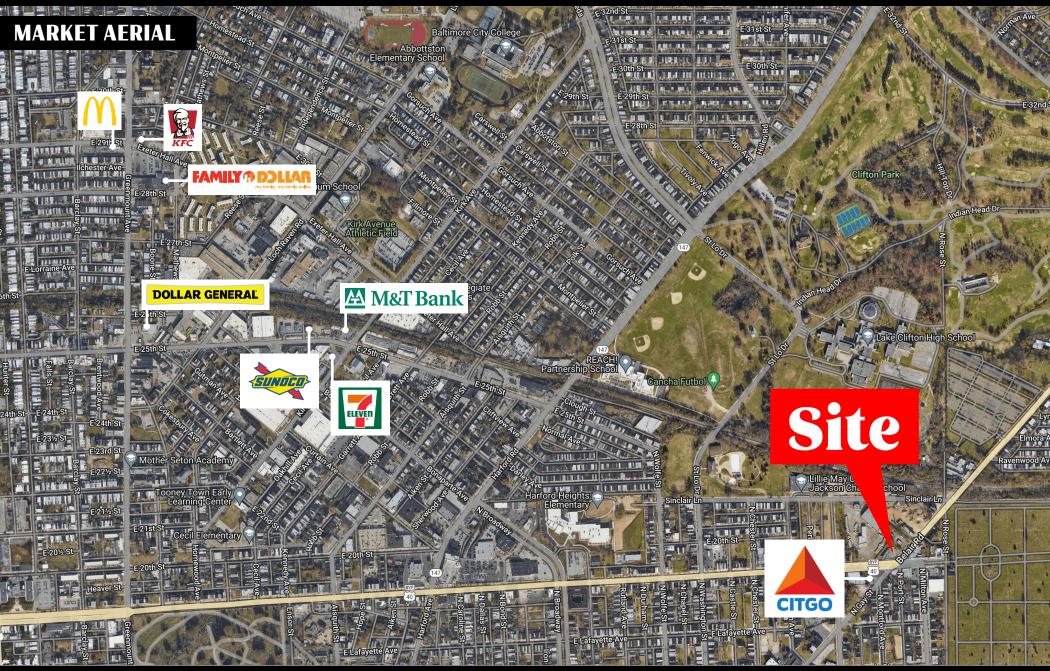

# 1900 Belair Road Baltimore, MD | 21207

Percentage rent \$5,600

TRAFFIC COUNTS: Belair Road ± 22,000 VPD