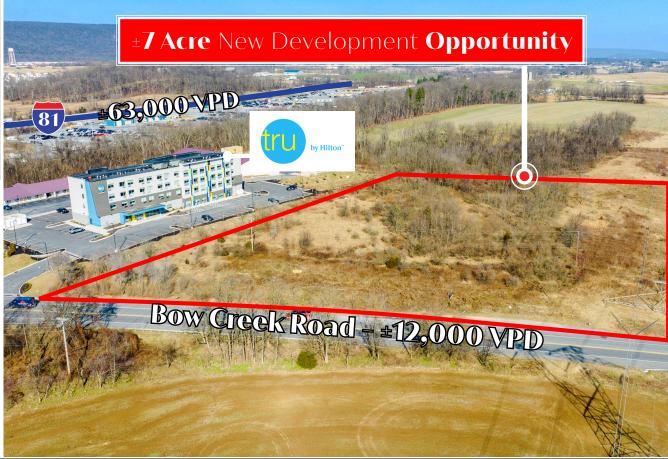

### Available 230 BOW CREEK ROAD

±7 Acre **New Development** 

Grantville, PA 17028

## 230 BOW CREEK ROAD Grantville, PA 17028

**230 Bow Creek** features a ±7-acre development along Route 743 (12,000 VPD) with convenient access and proximity to Interstate 81 (63,000 VPD). The site sits next to the brand-new Tru by Hilton and is a short drive to the Grantville Hollywood Casino and Racetrack. The project has a ton of flexibility, but would be ideal for a convenience store, hotel, quick-service restaurant and more!

TRAFFIC COUNTS: **Bow Creek** ± 12,000 VPD | 1-81 ± 63,000 VPD