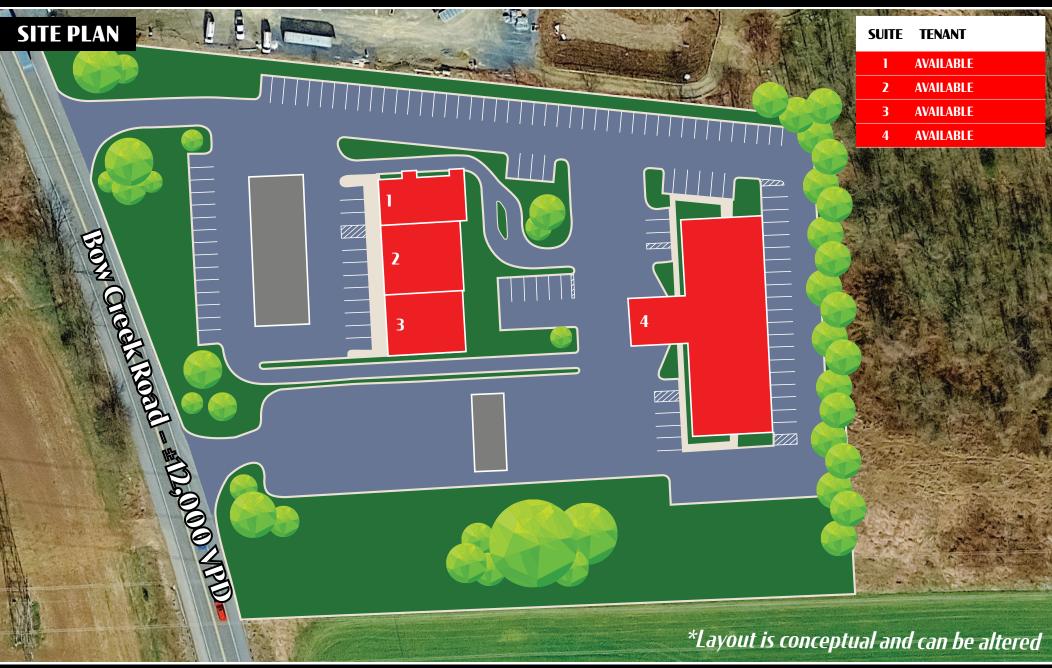

### Available 230 BOW CREEK ROAD

±7 Acre **New Development** 

Grantville, PA 17028

## 230 BOW CREEK ROAD Grantville, PA 17028

**230 Bow Creek** features a ±7-acre development along Route 743 (12,000 VPD) with convenient access and proximity to Interstate 81 (63,000 VPD). The site sits next to the brand-new Tru by Hilton and is a short drive to the Grantville Hollywood Casino and Racetrack. The project has a ton of flexibility, but would be ideal for a convenience store, hotel, quick-service restaurant and more!