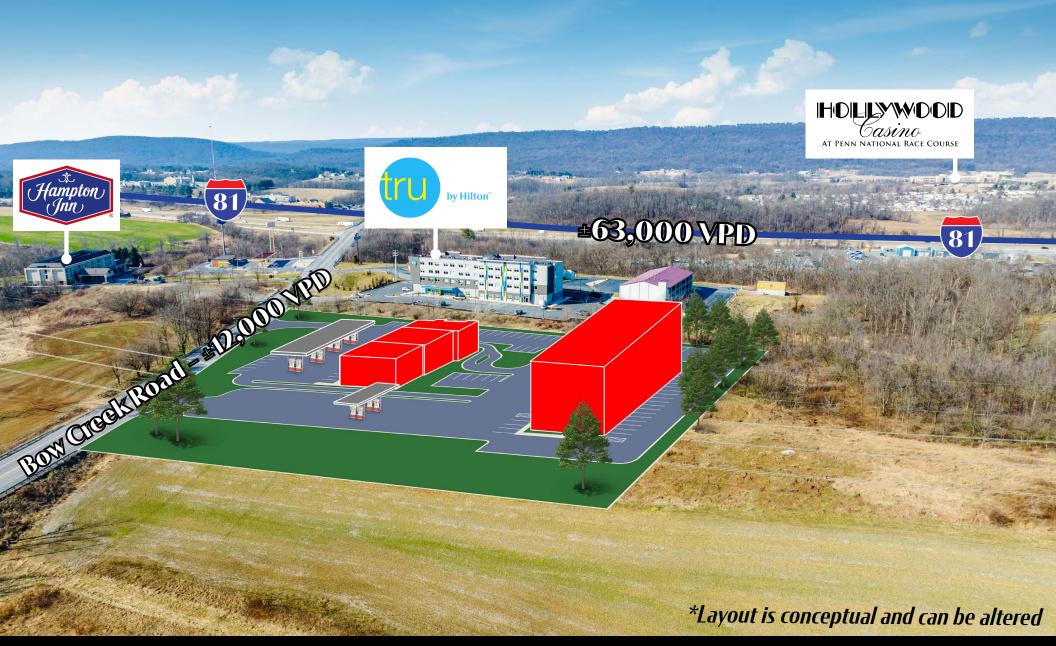

## 230 BOW CREEK ROAD Grantville, PA 17028

**230 Bow Creek** features a ±7-acre development along Route 743 (12,000 VPD) with convenient access and proximity to Interstate 81 (63,000 VPD). The site sits next to the brand-new Tru by Hilton and is a short drive to the Grantville Hollywood Casino and Racetrack. The project has a ton of flexibility, but would be ideal for a convenience store, hotel, quick-service restaurant and more!

TRAFFIC COUNTS: **Bow Creek** ± 12,000 VPD | 1-81 ± 63,000 VPD