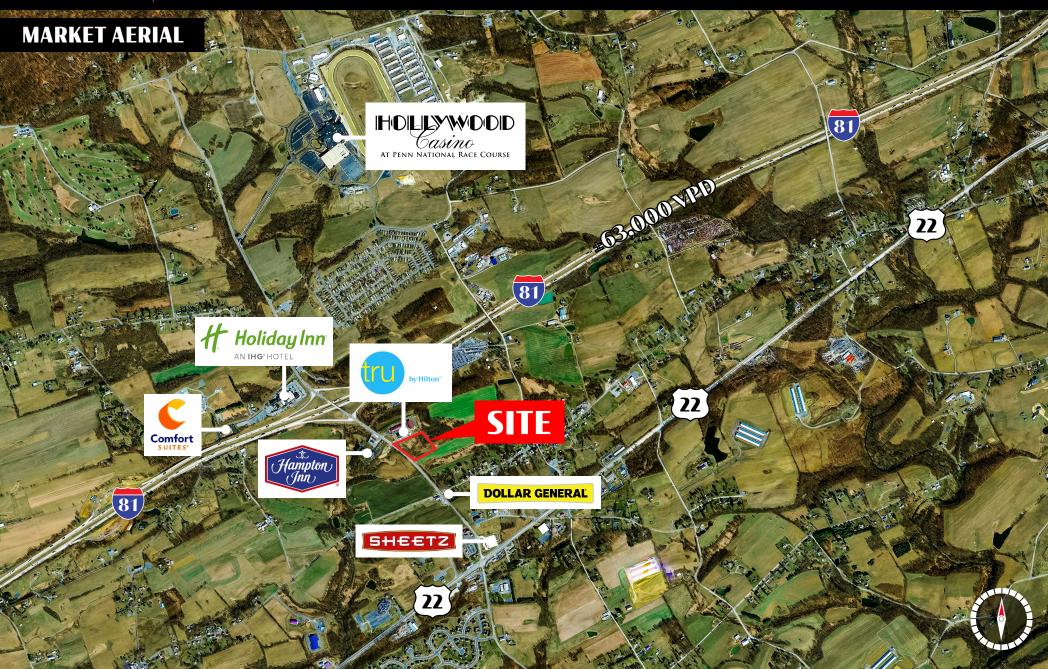

## 230 BOW CREEK ROAD Grantville, PA 17028

**230 Bow Creek** features a ±7-acre development along Route 743 (12,000 VPD) with convenient access and proximity to Interstate 81 (63,000 VPD). The site sits next to the brand-new Tru by Hilton and is a short drive to the Grantville Hollywood Casino and Racetrack. The project has a ton of flexibility, but would be ideal for a convenience store, hotel, quick-service restaurant and more!

TRAFFIC COUNTS: **Bow Creek** ± 12,000 VPD | 1-81 ± 63,000 VPD