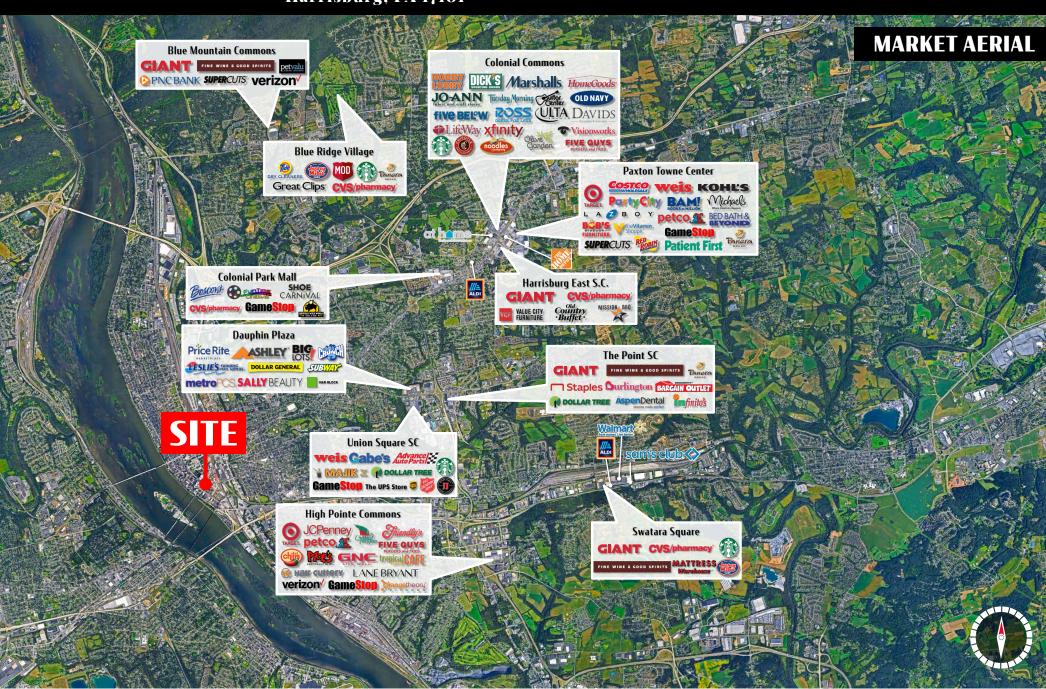

restorations and a blend of offices and retail space. 221-223 Market Street is centrally located in the heart of Harrisburg's Central Business District, only a block away from the Harrisburg train and bus stations, and a short walk from the Riverfront and State Capitol Building.





## Location Overview





| DEMOGRAPHICS     | 3 MILE   | 5 MILE   | 7 MILE   |
|------------------|----------|----------|----------|
| TOTAL POPULATION | 104,566  | 198,586  | 295,390  |
| TOTAL EMPLOYEES  | 96,264   | 159,667  | 206,349  |
| AVERAGE HHI      | \$68,510 | \$77,789 | \$86,201 |
| TOTAL HOUSEHOLDS | 44,289   | 83,004   | 123,244  |

TRAFFIC COUNTS: Market Street - 6,000 VPD | 2nd Street - 14,000 VPD









# 221-223 Market Street Harrisburg, PA 17101

### **Downtown Overview Aerial**













## **Regional Market Overview**

#### **DAUPHIN COUNTY OVERVIEW**

Dauphin County's strategic location has been important throughout its rich history. It is a natural location for the state capital and is a critical hub for east coast transportation systems as a convergence point in the Boston-to-Richmond northeast corridor. Dauphin County serves as a major distribution hub for many companies servicing the east coast's top metropolitan markets. Harrisburg, the Capital City, is the urban nucleus of Dauphin County. It is the region's cultural, business and government center. The city has been the county seat since 1785 and Pennsylvania's capital since



278,299









**DAUPHIN COUNTY STATS** 

# OF EMPLOYEES **141,549** 



MEDIAN AGE **39.6** 



### TOP EMPLOYERS IN DAUPHIN COUNT