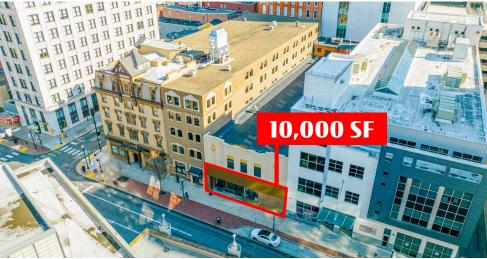

## 221-223 Market Street

Harrisburg, PA 17101

**221-223 Market Street** is in the heart of Pennsylvania's capital city, a superbly-located intercity development with a unique mix of award-winning contemporary designs and authentic city block restorations and a blend of offices and retail space. 221-223 Market Street is centrally located in the heart of Harrisburg's Central Business District, only a block away from the Harrisburg train and bus stations, and a short walk from the Riverfront and State Capitol Building.