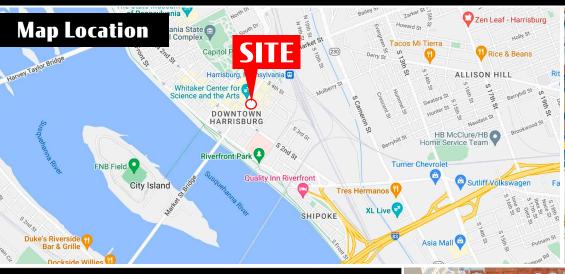

## 221-223 Market Street

Harrisburg, PA 17101

**221-223 Market Street** is in the heart of Pennsylvania's capital city, a superbly-located intercity development with a unique mix of award-winning contemporary designs and authentic city block restorations and a blend of offices and retail space. 221-223 Market Street is centrally located in the heart of Harrisburg's Central Business District, only a block away from the Harrisburg train and bus stations, and a short walk from the Riverfront and State Capitol Building.