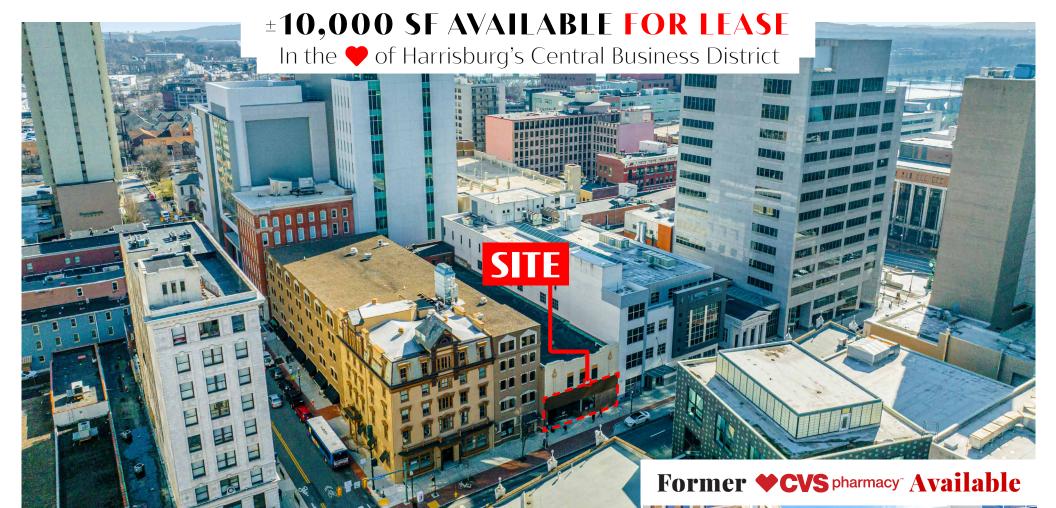

## 221-223 Market Street

Harrisburg, PA 17101

**221-223 Market Street** is in the heart of Pennsylvania's capital city, a superbly-located intercity development with a unique mix of award-winning contemporary designs and authentic city block restorations and a blend of offices and retail space. 221-223 Market Street is centrally located in the heart of Harrisburg's Central Business District, only a block away from the Harrisburg train and bus stations, and a short walk from the Riverfront and State Capitol Building.

### **Downtown Overview Aerial**