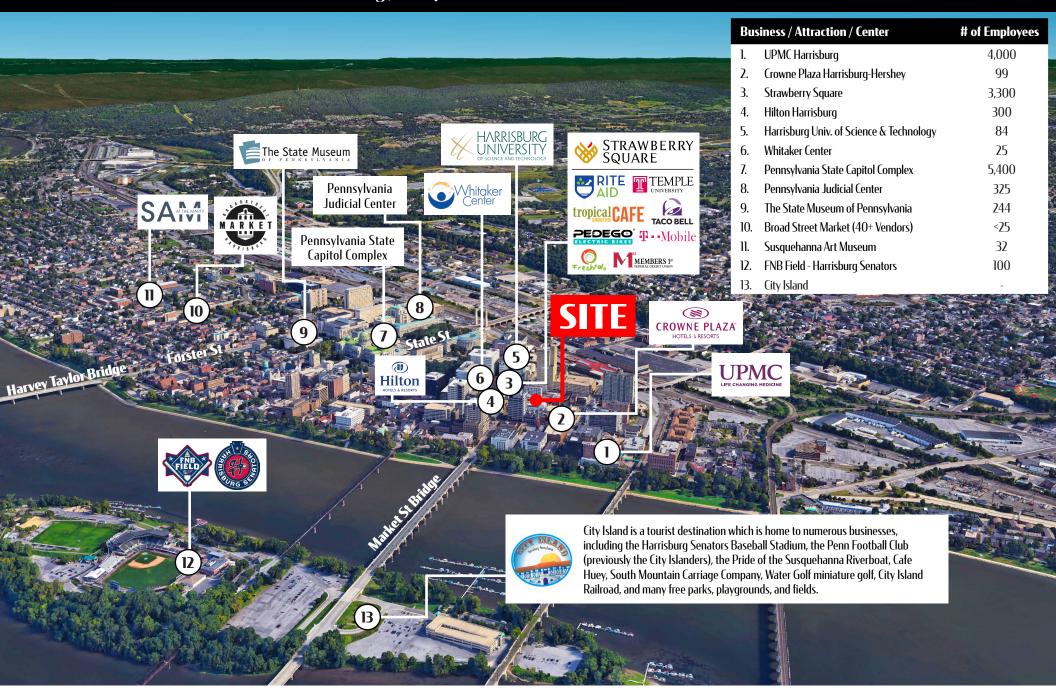

block restorations and a blend of offices and retail space. 221-223 Market Street is centrally located in the heart of Harrisburg's Central Business District, only a block away from the Harrisburg train and bus stations, and a short walk from the Riverfront and State Capitol Building.





## Location Overview





| DEMOGRAPHICS     | 3 MILE   | 5 MILE   | 7 MILE   |
|------------------|----------|----------|----------|
| TOTAL POPULATION | 104,566  | 198,586  | 295,390  |
| TOTAL EMPLOYEES  | 96,264   | 159,667  | 206,349  |
| AVERAGE HHI      | \$68,510 | \$77,789 | \$86,201 |
| TOTAL HOUSEHOLDS | 44,289   | 83,004   | 123,244  |

TRAFFIC COUNTS: Market Street - 6,000 VPD | 2nd Street - 14,000 VPD









# 221-223 Market Street Harrisburg, PA 17101

### **Downtown Overview Aerial**













## **Regional Market Overview**

#### **DAUPHIN COUNTY OVERVIEW**

Dauphin County's strategic location has been important throughout its rich history. It is a natural location for the state capital and is a critical hub for east coast transportation systems as a convergence point in the Boston-to-Richmond northeast corridor. Dauphin County serves as a major distribution hub for many companies servicing the east coast's top metropolitan markets. Harrisburg, the Capital City, is the urban nucleus of Dauphin County. It is the region's cultural, business and government center. The city has been the county seat since 1785 and Pennsylvania's capital since



278,299









**DAUPHIN COUNTY STATS** 

# OF EMPLOYEES **141,549** 



MEDIAN AGE **39.6** 



### TOP EMPLOYERS IN DAUPHIN