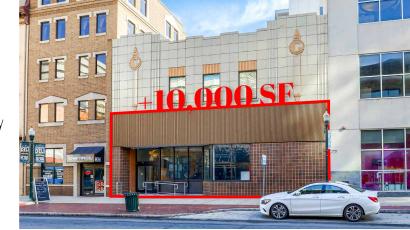

## 221-223 Market Street

Harrisburg, PA 17101

**221-223 Market Street** is in the heart of Pennsylvania's capital city, a superbly-located intercity development with a unique mix of award-winning contemporary designs and authentic city block restorations and a blend of offices and retail space. 221-223 Market Street is centrally located in the heart of Harrisburg's Central Business District, only a block away from the Harrisburg train and bus stations, and a short walk from the Riverfront and State Capitol Building.