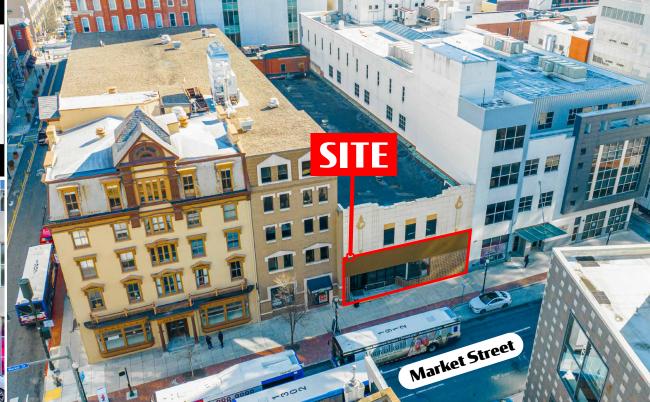

development with a unique mix of award-winning contemporary designs and authentic city block restorations and a blend of offices and retail space. 221-223 Market Street is centrally located in the heart of Harrisburg's Central Business District, only a block away from the Harrisburg train and bus stations, and a short walk from the Riverfront and State Capitol Building.





## Location Overview





| DEMOGRAPHICS     | 3 MILE   | 5 MILE   | 7 MILE   |
|------------------|----------|----------|----------|
| TOTAL POPULATION | 104,566  | 198,586  | 295,390  |
| TOTAL EMPLOYEES  | 96,264   | 159,667  | 206,349  |
| AVERAGE HHI      | \$68,510 | \$77,789 | \$86,201 |
| TOTAL HOUSEHOLDS | 44,289   | 83,004   | 123,244  |

TRAFFIC COUNTS: Market Street - 6,000 VPD | 2nd Street - 14,000 VPD









# 221-223 Market Street Harrisburg, PA 17101

### **Downtown Overview Aerial**













## **Regional Market Overview**

#### **DAUPHIN COUNTY OVERVIEW**

Dauphin County's strategic location has been important throughout its rich history. It is a natural location for the state capital and is a critical hub for east coast transportation systems as a convergence point in the Boston-to-Richmond northeast corridor. Dauphin County serves as a major distribution hub for many companies servicing the east coast's top metropolitan markets. Harrisburg, the Capital City, is the urban nucleus of Dauphin County. It is the region's cultural, business and government center. The city has been the county seat since 1785 and Pennsylvania's capital since



278,299









**DAUPHIN COUNTY STATS**