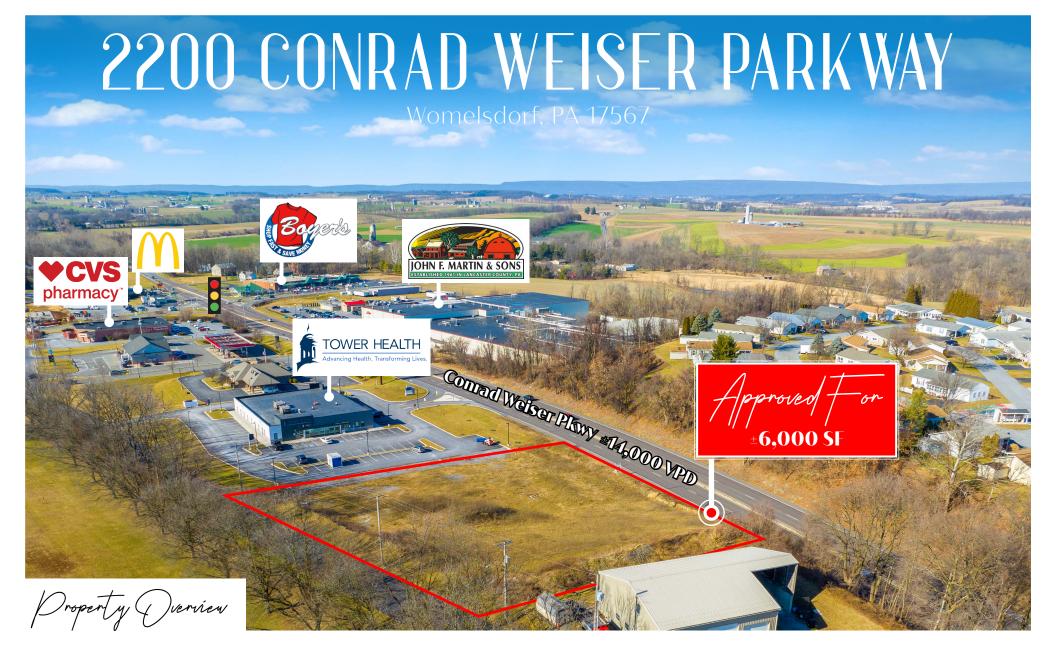

**2200 Conrad Weiser Parkway** (14,000 VPD) features the brand-new Tower Health facility as well as a vacant lot that is approved for a 6,000 square foot building. This project is stabilized by the visibility and frontage along Route 422 (14,000 VPD) as well as the surrounding retail, which includes CVS, McDonalds, Rite Aid, Boyer's Supermarket, and Fine Wine and Good Spirits. This lot would be excellent for a variety of uses, including but not limited to: medical, automotive, financial, retail and more!

TRAFFIC COUNTS: Conrad Weiser Parkway ± 14,000 VPD