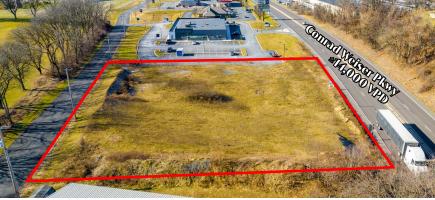

**2200 Conrad Weiser Parkway** (14,000 VPD) features the brand-new Tower Health facility as well as a vacant lot that is approved for a 6,000 square foot building. This project is stabilized by the visibility and frontage along Route 422 (14,000 VPD) as well as the surrounding retail, which includes CVS, McDonalds, Rite Aid, Boyer's Supermarket, and Fine Wine and Good Spirits. This lot would be excellent for a variety of uses, including but not limited to: medical, automotive, financial, retail and more!