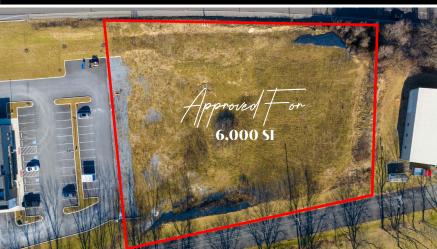

**2200 Conrad Weiser Parkway** (14,000 VPD) features the brand-new Tower Health facility as well as a vacant lot that is approved for a 6,000 square foot building. This project is stabilized by the visibility and frontage along Route 422 (14,000 VPD) as well as the surrounding retail, which includes CVS, McDonalds, Rite Aid, Boyer's Supermarket, and Fine Wine and Good Spirits. This lot would be excellent for a variety of uses, including but not limited to: medical, automotive, financial, retail and more!