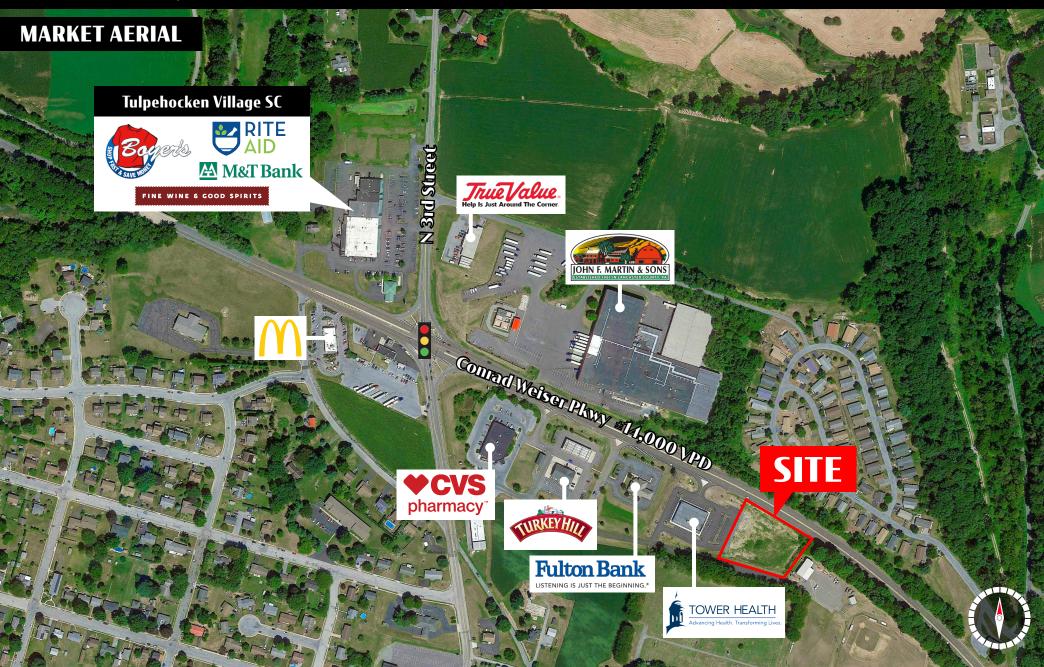

**2200 Conrad Weiser Parkway** (14,000 VPD) features the brand-new Tower Health facility as well as a vacant lot that is approved for a 6,000 square foot building. This project is stabilized by the visibility and frontage along Route 422 (14,000 VPD) as well as the surrounding retail, which includes CVS, McDonalds, Rite Aid, Boyer's Supermarket, and Fine Wine and Good Spirits. This lot would be excellent for a variety of uses, including but not limited to: medical, automotive, financial, retail and more!

TRAFFIC COUNTS: Conrad Weiser Parkway ± 14,000 VPD