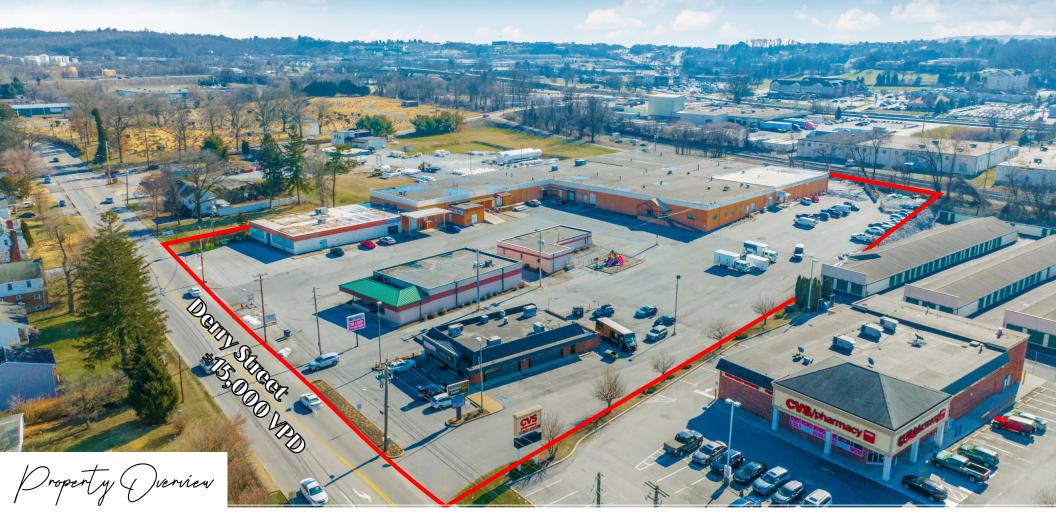

### For Leage 3901 DERRY STREET

±5,382 SF

Harrisburg, PA 17111

**3901 Derry Street Complex** is a retail property available for lease in Swatara Township, Harrisburg, PA. There are 2,800 square feet to 5,382 square feet spaces available with frontage on Derry Street, with a signalized corner, coming soon. The site also benefits from high traffic and exposure, ample parking, a drive through opportunity, and signage. Nearby national retailers include Home Depot, Target, JC Penny, PetSmart, and Christmas Tree Shops, just to name a few. The property is also in close proximity to a number of hotels, Aetna Health Insurance, and other retail destinations.

TRAFFIC COUNTS: **Derry St** ± 15,000 VPD | **I-83** ± 125,000 VPD