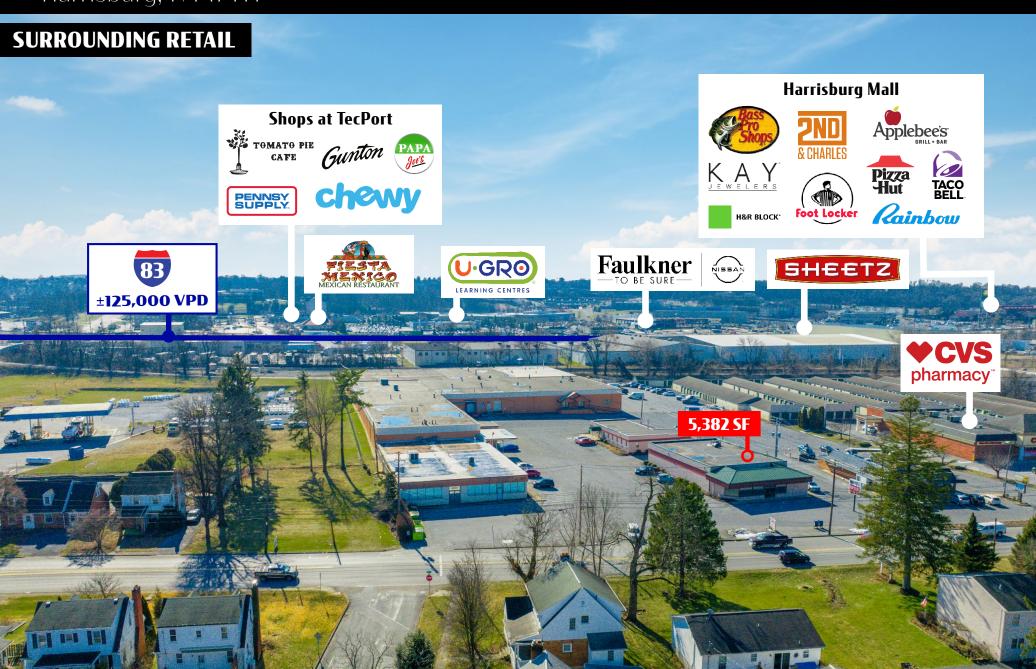

### For Leage 3901 DERRY STREET

±5,382 SF

Harrisburg, PA 17111

**3901 Derry Street Complex** is a retail property available for lease in Swatara Township, Harrisburg, PA. There are 2,800 square feet to 5,382 square feet spaces available with frontage on Derry Street, with a signalized corner, coming soon. The site also benefits from high traffic and exposure, ample parking, a drive through opportunity, and signage. Nearby national retailers include Home Depot, Target, JC Penny, PetSmart, and Christmas Tree Shops, just to name a few. The property is also in close proximity to a number of hotels, Aetna Health Insurance, and other retail destinations.