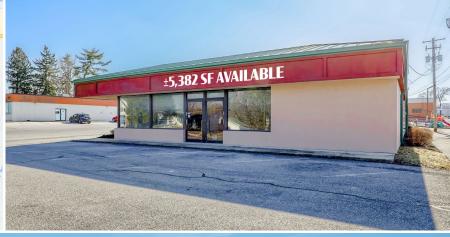

### For Leage 3901 DERRY STREET

±5,382 SF

Harrisburg, PA 17111

**3901 Derry Street Complex** is a retail property available for lease in Swatara Township, Harrisburg, PA. There are 2,800 square feet to 5,382 square feet spaces available with frontage on Derry Street, with a signalized corner, coming soon. The site also benefits from high traffic and exposure, ample parking, a drive through opportunity, and signage. Nearby national retailers include Home Depot, Target, JC Penny, PetSmart, and Christmas Tree Shops, just to name a few. The property is also in close proximity to a number of hotels, Aetna Health Insurance, and other retail destinations.