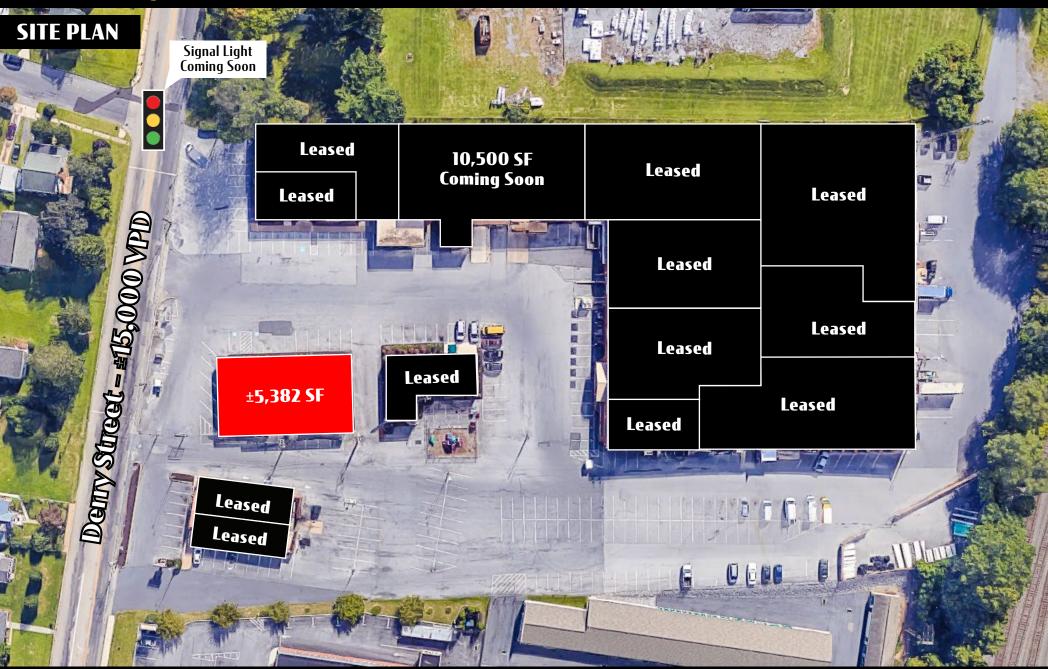

### For Leage 3901 DERRY STREET

±5,382 SF

Harrisburg, PA 17111

**3901 Derry Street Complex** is a retail property available for lease in Swatara Township, Harrisburg, PA. There are 2,800 square feet to 5,382 square feet spaces available with frontage on Derry Street, with a signalized corner, coming soon. The site also benefits from high traffic and exposure, ample parking, a drive through opportunity, and signage. Nearby national retailers include Home Depot, Target, JC Penny, PetSmart, and Christmas Tree Shops, just to name a few. The property is also in close proximity to a number of hotels, Aetna Health Insurance, and other retail destinations.

TRAFFIC COUNTS: **Derry St** ± 15,000 VPD | **I-83** ± 125,000 VPD