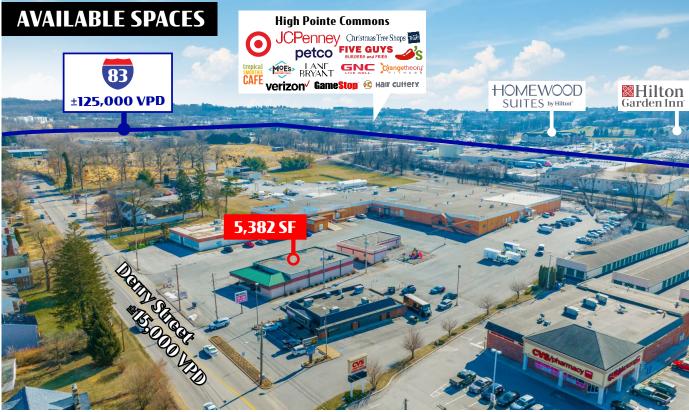

### For Leage 3901 DERRY STREET

±5,382 SF

Harrisburg, PA 17111

**3901 Derry Street Complex** is a retail property available for lease in Swatara Township, Harrisburg, PA. There are 2,800 square feet to 5,382 square feet spaces available with frontage on Derry Street, with a signalized corner, coming soon. The site also benefits from high traffic and exposure, ample parking, a drive through opportunity, and signage. Nearby national retailers include Home Depot, Target, JC Penny, PetSmart, and Christmas Tree Shops, just to name a few. The property is also in close proximity to a number of hotels, Aetna Health Insurance, and other retail destinations.

TRAFFIC COUNTS: **Derry St** ± 15,000 VPD | **I-83** ± 125,000 VPD