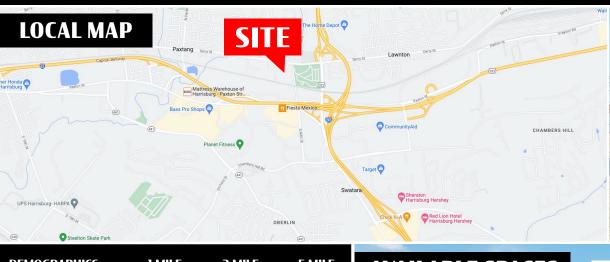

### For Leage 3901 DERRY STREET

±5,382 SF

Harrisburg, PA 17111

**3901 Derry Street Complex** is a retail property available for lease in Swatara Township, Harrisburg, PA. There are 2,800 square feet to 5,382 square feet spaces available with frontage on Derry Street, with a signalized corner, coming soon. The site also benefits from high traffic and exposure, ample parking, a drive through opportunity, and signage. Nearby national retailers include Home Depot, Target, JC Penny, PetSmart, and Christmas Tree Shops, just to name a few. The property is also in close proximity to a number of hotels, Aetna Health Insurance, and other retail destinations.

## 3901 DERRY STREET Harrisburg, PA 17111

| DEMOGRAPHICS     | 1 MILE   | 3 MILE   | 5 MILE   |
|------------------|----------|----------|----------|
| TOTAL POPULATION | 7,117    | 88,947   | 178,617  |
| TOTAL EMPLOYEES  | 8,941    | 47,869   | 137,868  |
| AVERAGE HHI      | \$68,892 | \$65,577 | \$75,136 |
| TOTAL HOUSEHOLDS | 2,661    | 35,081   | 74,759   |