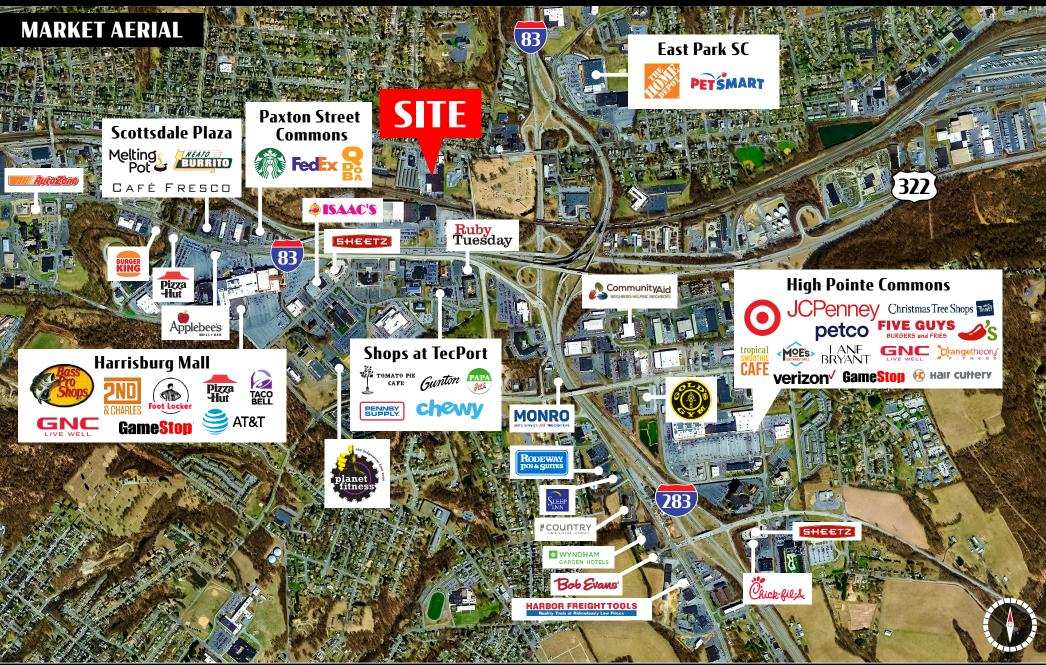

### For Leage 3901 DERRY STREET

±5,382 SF

Harrisburg, PA 17111

**3901 Derry Street Complex** is a retail property available for lease in Swatara Township, Harrisburg, PA. There are 2,800 square feet to 5,382 square feet spaces available with frontage on Derry Street, with a signalized corner, coming soon. The site also benefits from high traffic and exposure, ample parking, a drive through opportunity, and signage. Nearby national retailers include Home Depot, Target, JC Penny, PetSmart, and Christmas Tree Shops, just to name a few. The property is also in close proximity to a number of hotels, Aetna Health Insurance, and other retail destinations.