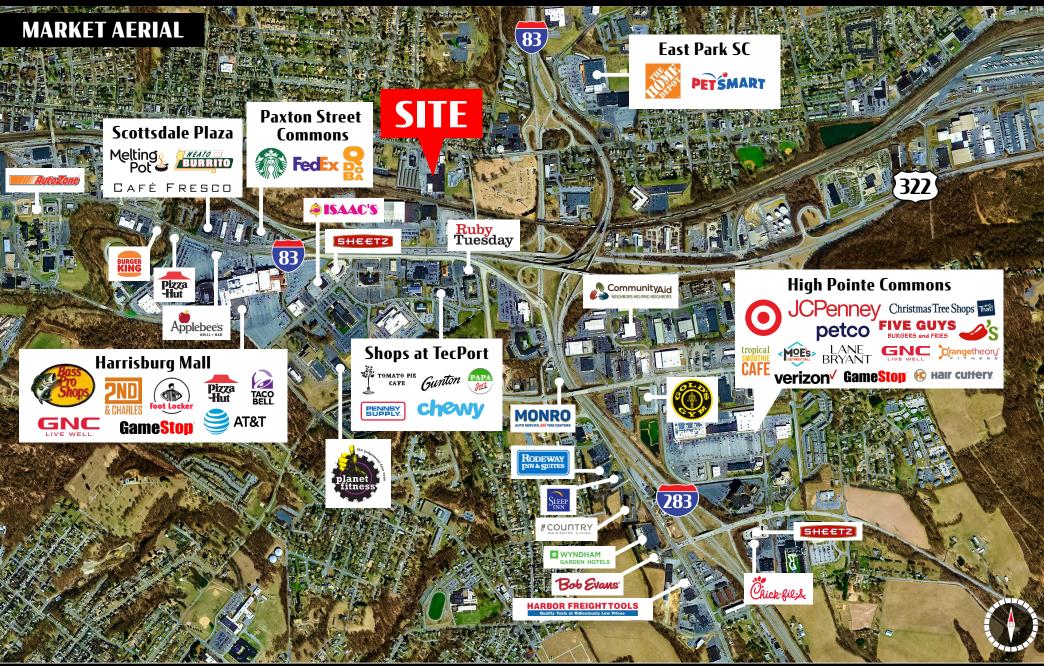

### For Leage 3901DERRY STREET ±1,300 - 10,500 SF

Harrisburg, PA 17111

**3901 Derry Street Complex** is a retail property available for lease in Swatara Township, Harrisburg, PA. There are 1,300 square feet to 10,500 square feet spaces available with frontage on Derry Street, with a signalized corner, coming soon. The site also benefits from high traffic and exposure, ample parking, a drive through opportunity, and signage. Nearby national retailers include Home Depot, Target, JC Penny, PetSmart, and Christmas Tree Shops, just to name a few. The property is also in close proximity to a number of hotels, Aetna Health Insurance, and other retail destinations.