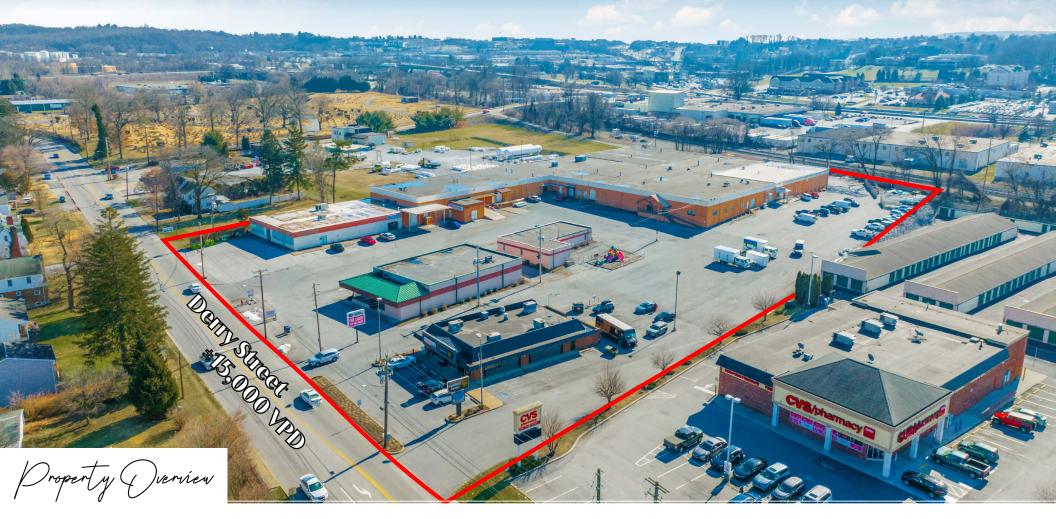

### For Leage 3901DERRY STREET ±1,300 - 10,500 SF

Harrisburg, PA 17111

**3901 Derry Street Complex** is a retail property available for lease in Swatara Township, Harrisburg, PA. There are 1,300 square feet to 10,500 square feet spaces available with frontage on Derry Street, with a signalized corner, coming soon. The site also benefits from high traffic and exposure, ample parking, a drive through opportunity, and signage. Nearby national retailers include Home Depot, Target, JC Penny, PetSmart, and Christmas Tree Shops, just to name a few. The property is also in close proximity to a number of hotels, Aetna Health Insurance, and other retail destinations.

TRAFFIC COUNTS: **Derry St** ± 15,000 VPD | **I-83** ± 125,000 VPD