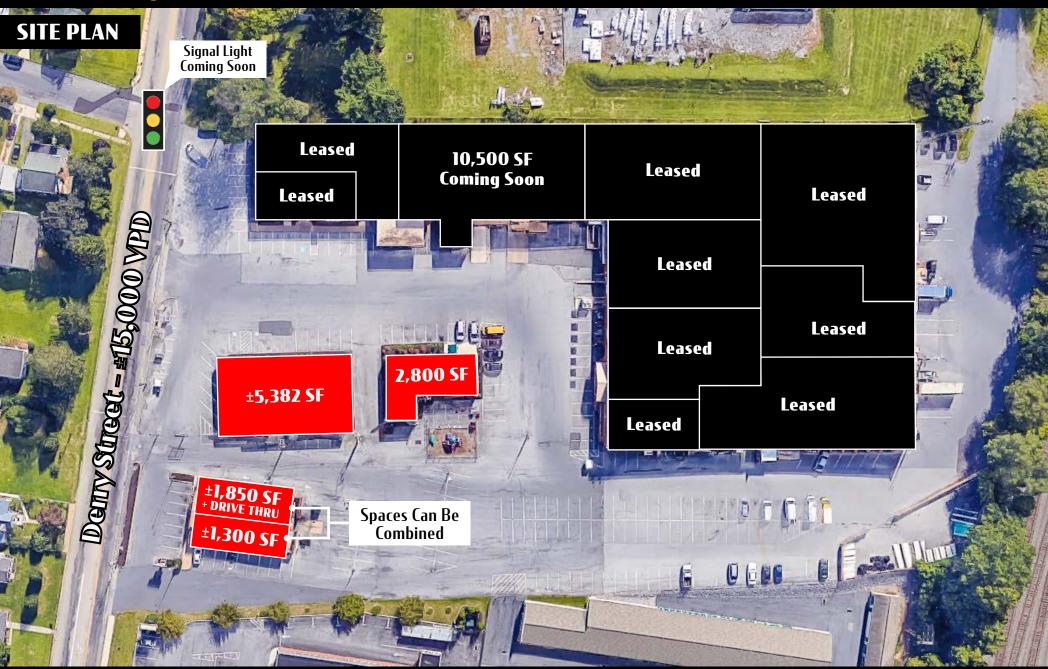

### For Leage 3901DERRY STREET ±1,300 - 10,500 SF

Harrisburg, PA 17111

**3901 Derry Street Complex** is a retail property available for lease in Swatara Township, Harrisburg, PA. There are 1,300 square feet to 10,500 square feet spaces available with frontage on Derry Street, with a signalized corner, coming soon. The site also benefits from high traffic and exposure, ample parking, a drive through opportunity, and signage. Nearby national retailers include Home Depot, Target, JC Penny, PetSmart, and Christmas Tree Shops, just to name a few. The property is also in close proximity to a number of hotels, Aetna Health Insurance, and other retail destinations.

TRAFFIC COUNTS: **Derry St** ± 15,000 VPD | **I-83** ± 125,000 VPD