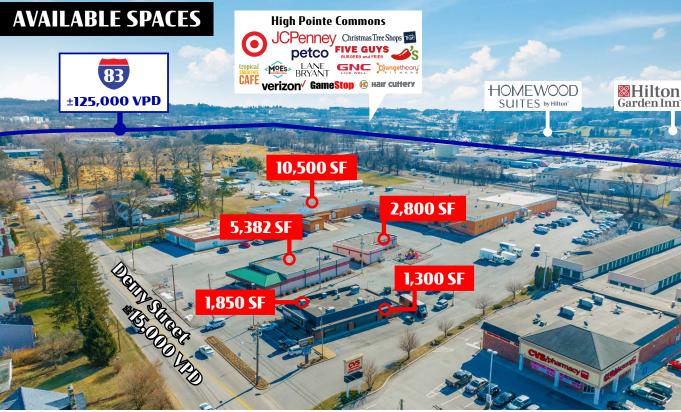

### For Leage 3901DERRY STREET ±1,300 - 10,500 SF

Harrisburg, PA 17111

**3901 Derry Street Complex** is a retail property available for lease in Swatara Township, Harrisburg, PA. There are 1,300 square feet to 10,500 square feet spaces available with frontage on Derry Street, with a signalized corner, coming soon. The site also benefits from high traffic and exposure, ample parking, a drive through opportunity, and signage. Nearby national retailers include Home Depot, Target, JC Penny, PetSmart, and Christmas Tree Shops, just to name a few. The property is also in close proximity to a number of hotels, Aetna Health Insurance, and other retail destinations.

TRAFFIC COUNTS: **Derry St** ± 15,000 VPD | **I-83** ± 125,000 VPD