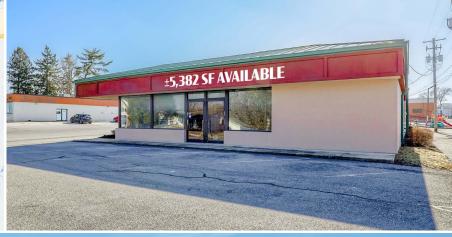

### For Leage 3901DERRY STREET ±1,300 - 10,500 SF

Harrisburg, PA 17111

**3901 Derry Street Complex** is a retail property available for lease in Swatara Township, Harrisburg, PA. There are 1,300 square feet to 10,500 square feet spaces available with frontage on Derry Street, with a signalized corner, coming soon. The site also benefits from high traffic and exposure, ample parking, a drive through opportunity, and signage. Nearby national retailers include Home Depot, Target, JC Penny, PetSmart, and Christmas Tree Shops, just to name a few. The property is also in close proximity to a number of hotels, Aetna Health Insurance, and other retail destinations.