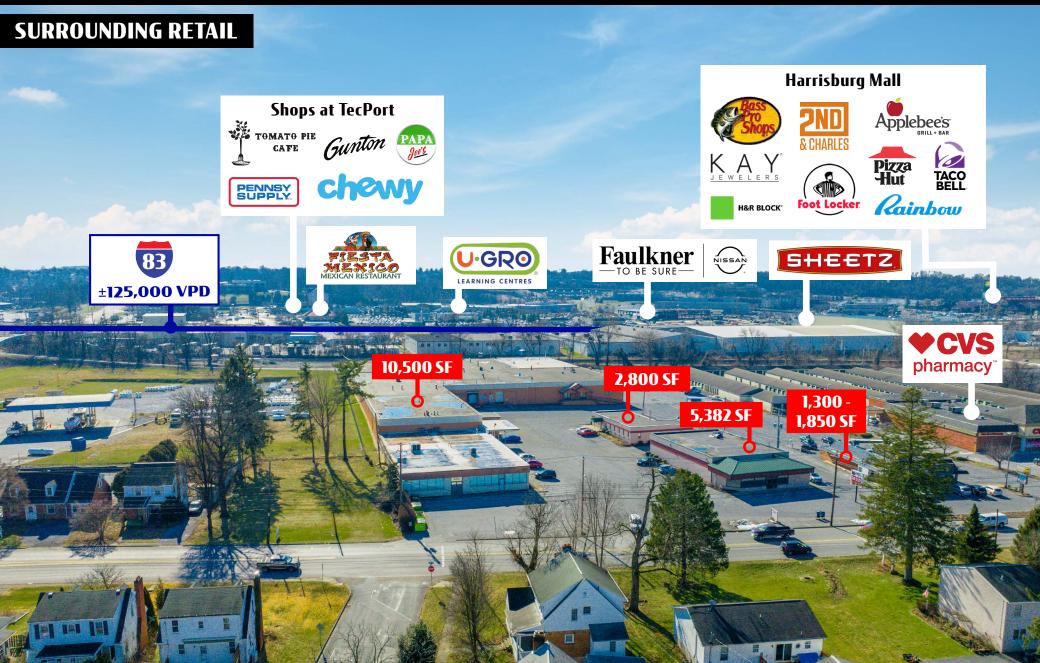

### For Leage 3901DERRY STREET ±1,300 - 10,500 SF

Harrisburg, PA 17111

**3901 Derry Street Complex** is a retail property available for lease in Swatara Township, Harrisburg, PA. There are 1,300 square feet to 10,500 square feet spaces available with frontage on Derry Street, with a signalized corner, coming soon. The site also benefits from high traffic and exposure, ample parking, a drive through opportunity, and signage. Nearby national retailers include Home Depot, Target, JC Penny, PetSmart, and Christmas Tree Shops, just to name a few. The property is also in close proximity to a number of hotels, Aetna Health Insurance, and other retail destinations.

TRAFFIC COUNTS: **Derry St** ± 15,000 VPD | **I-83** ± 125,000 VPD