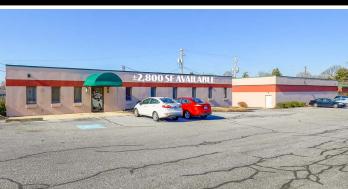

### For Leage 3901DERRY STREET ±1,300 - 10,500 SF

Harrisburg, PA 17111

**3901 Derry Street Complex** is a retail property available for lease in Swatara Township, Harrisburg, PA. There are 1,300 square feet to 10,500 square feet spaces available with frontage on Derry Street, with a signalized corner, coming soon. The site also benefits from high traffic and exposure, ample parking, a drive through opportunity, and signage. Nearby national retailers include Home Depot, Target, JC Penny, PetSmart, and Christmas Tree Shops, just to name a few. The property is also in close proximity to a number of hotels, Aetna Health Insurance, and other retail destinations.