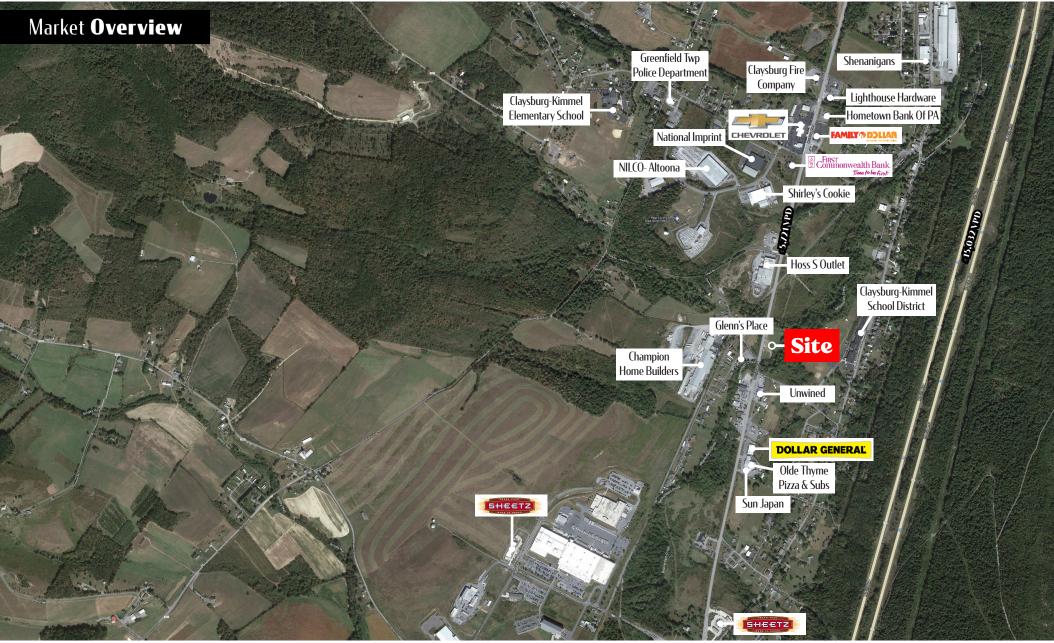

#### Project **Description**

The 3.64-acre lot on Dunnings Highway offers a 0.9-acre buildable site located in Claysburg, PA directly across from a popular local establishment, Glenn's Place, and adjacent to the Claysburg-Kimmel School District. The site is pleasantly situated for up to 22,000 sf building. Join other major retailers such as Sheetz, Family Dollar, Dollar General, and many more! Claysburg is in Greenfield Township, which has no zoning. Consequently, this location would be suitable for most any commercial use such as retail, fast food, medical, bank, light industrial, etc. The owner would consider a ground lease or a build to suit.