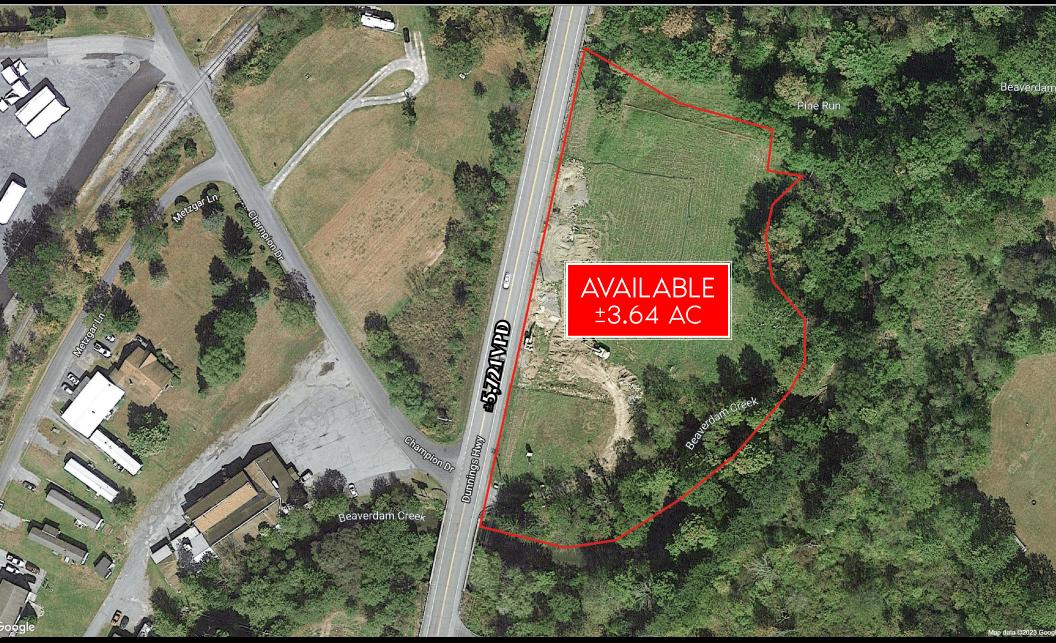

## GROUND LEASE ± 3.64 AC

#### Property **Highlights**

- Site includes electric, water, and gas
- Convenient from Interstate-99
- Flat 0.9-acre buildable site that can accommodate a 22,000-sf building
- No zoning requirements

#### Project **Description**

The 3.64-acre lot on Dunnings Highway offers a 0.9-acre buildable site located in Claysburg, PA directly across from a popular local establishment, Glenn's Place, and adjacent to the Claysburg-Kimmel School District. The site is pleasantly situated for up to 22,000 sf building. Join other major retailers such as Sheetz, Family Dollar, Dollar General, and many more! Claysburg is in Greenfield Township, which has no zoning. Consequently, this location would be suitable for most any commercial use such as retail, fast food, medical, bank, light industrial, etc. The owner would consider a ground lease or a build to suit.

TRAFFIC COUNTS: Dunnings Hwy ± 5,721 VPD | I-99 ± 15,032 VPD

COMMERCIAL BROKERAGE. Redefined

For Leasing Information: 717.843.5555 | Learn more online at www.bennettwilliams.com