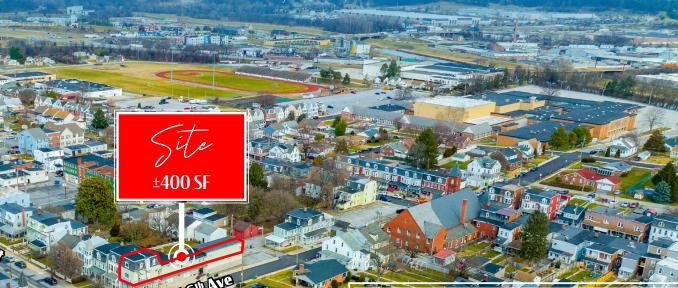

# For Sale/Leage 1003 N George Street York, PA 17404

**1003** N **George Street** is a commercial property with 1,600 square feet available on the first floor, perfect for a retail or office user and 400 SF on the 2nd floor. This property benefits from ample parking opportunities, including a private lot in the back and accessible free parking on the other side of 6th Street, in addition to easy access from Route 30 and Downtown York, and available signage. Nearby retailers include Grocery Outlet, Wendy's, CVS, and McDonalds, to name a few.

### Retail/Office Available

±400 SF