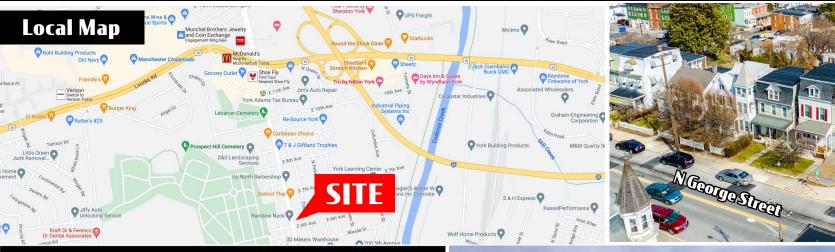

# For Sale/Leage 1003 N George Street York, PA 17404

**1003** N **George Street** is a commercial property with 1,600 square feet available on the first floor, perfect for a retail or office user and 400 SF on the 2nd floor. This property benefits from ample parking opportunities, including a private lot in the back and accessible free parking on the other side of 6th Street, in addition to easy access from Route 30 and Downtown York, and available signage. Nearby retailers include Grocery Outlet, Wendy's, CVS, and McDonalds, to name a few.