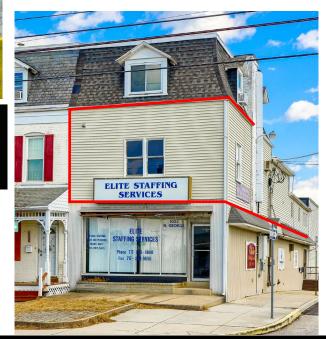

# For Sale/Leage 1003 N George Street York, PA 17404

**1003** N **George Street** is a commercial property with 1,600 square feet available on the first floor, perfect for a retail or office user and 400 SF on the 2nd floor. This property benefits from ample parking opportunities, including a private lot in the back and accessible free parking on the other side of 6th Street, in addition to easy access from Route 30 and Downtown York, and available signage. Nearby retailers include Grocery Outlet, Wendy's, CVS, and McDonalds, to name a few.

### Retail/Office Available

±400 SF