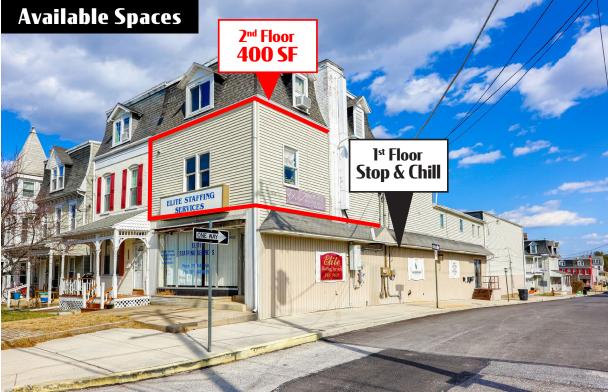

# For Sale/Leage 1003 N George Street York, PA 17404

**1003** N **George Street** is a commercial property with 1,600 square feet available on the first floor, perfect for a retail or office user and 400 SF on the 2nd floor. This property benefits from ample parking opportunities, including a private lot in the back and accessible free parking on the other side of 6th Street, in addition to easy access from Route 30 and Downtown York, and available signage. Nearby retailers include Grocery Outlet, Wendy's, CVS, and McDonalds, to name a few.

### Retail/Office Available

±400 SF