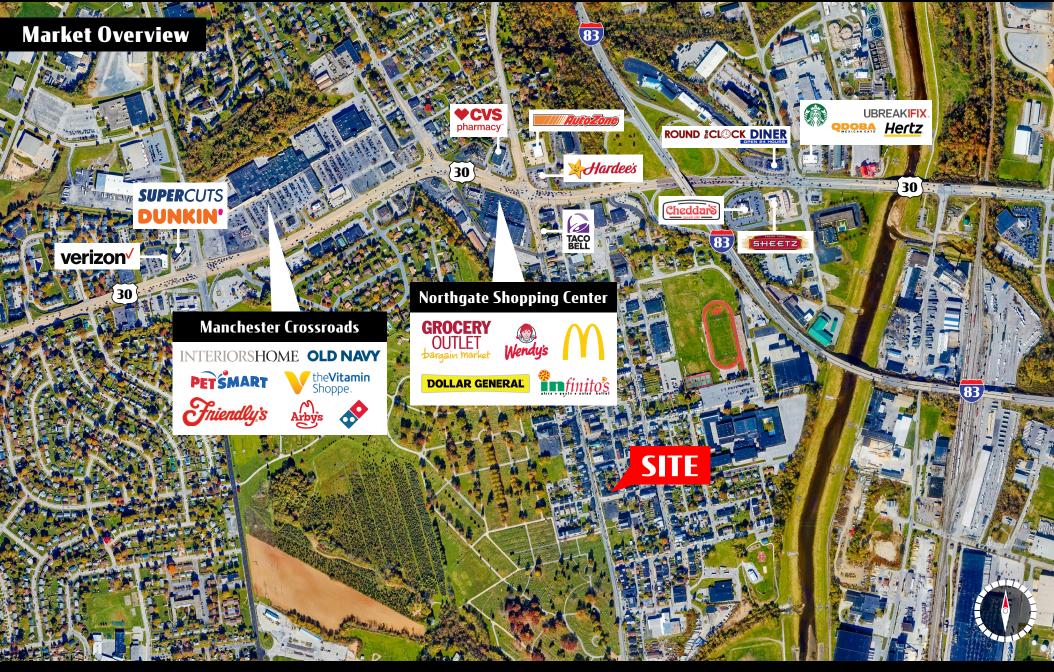

# For Sale/Leage 1003 N George Street York, PA 17404

**1003** N **George Street** is a commercial property with 1,600 square feet available on the first floor, perfect for a retail or office user and 400 SF on the 2nd floor. This property benefits from ample parking opportunities, including a private lot in the back and accessible free parking on the other side of 6th Street, in addition to easy access from Route 30 and Downtown York, and available signage. Nearby retailers include Grocery Outlet, Wendy's, CVS, and McDonalds, to name a few.