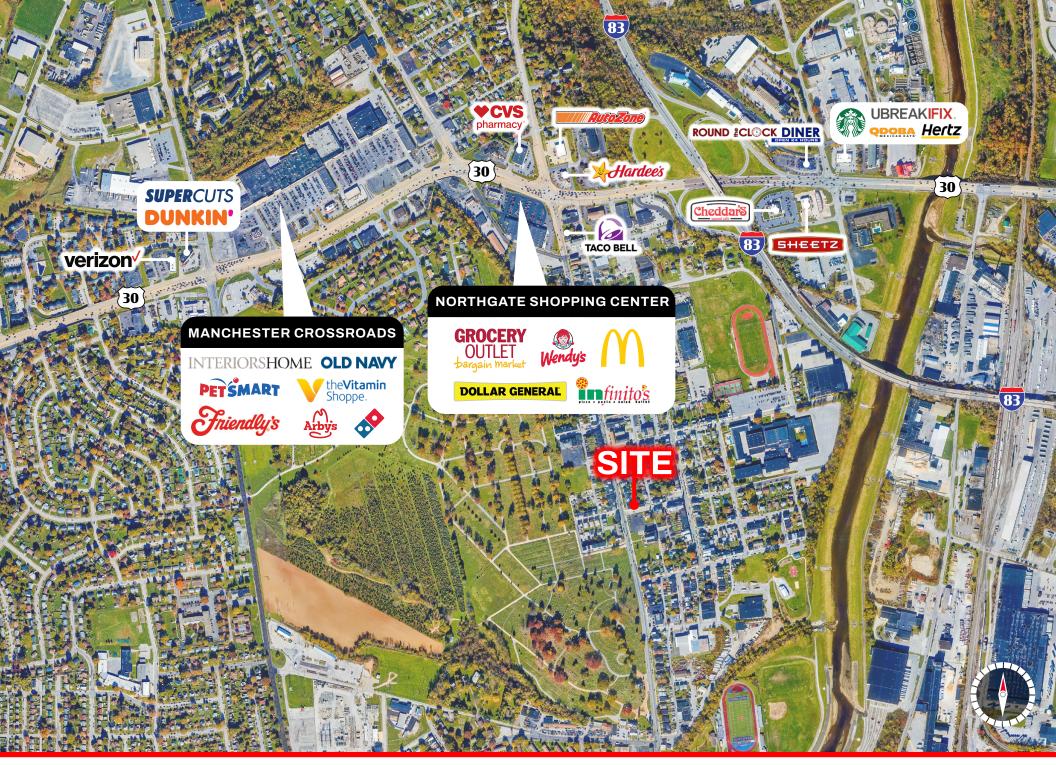

## **PROPERTY OVERVIEW**

1003 N George Street is a commercial property with 400 square feet available on the 2nd floor, perfect for an office user. This property benefits from ample parking opportunities, including a private lot in the back and accessible free parking on the other side of 6th Street, in addition to easy access from Route 30 and Downtown York, and available signage. Nearby retailers include Grocery Outlet, Wendy's, CVS, and McDonalds, to name a few.