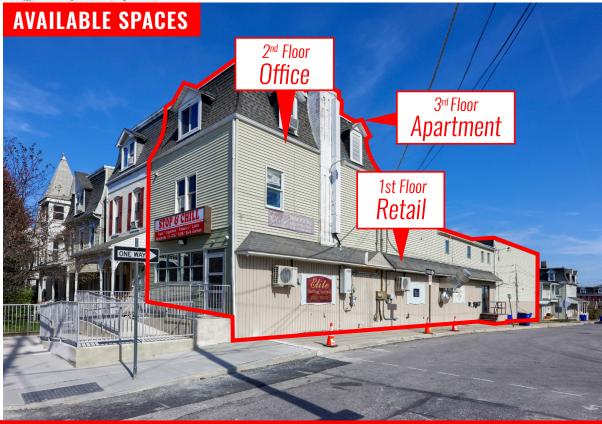

Bennett Williams is excited to showcase 1003 N George Street, a prime income-producing property. With two retail tenants on the first floor, five private offices on the second, and an occupied apartment on the third level, this property offers a diverse range of investment opportunities.

For those seeking a value-add property, this is the perfect fit, with most leases operating year-to-year and below market rates. Additionally, the property boasts a convenient parking lot off E 6th Street, ensuring easy access. Situated near Route 30 and historical downtown York, the location offers both visibility and accessibility.