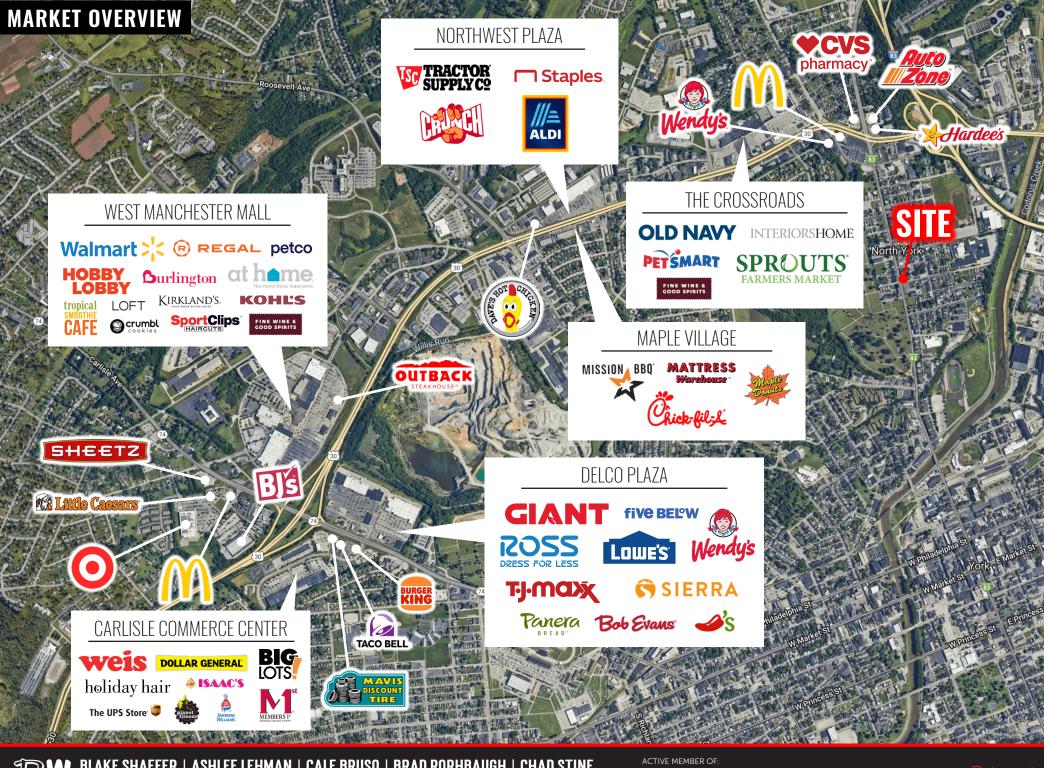

For those seeking a value-add property, this is the perfect fit, with most leases operating year-to-year and below market rates. Additionally, the property boasts a convenient parking lot off E 6th Street, ensuring easy access. Situated near Route 30 and historical downtown York, the location offers both visibility and accessibility.

TRAFFIC COUNTS: N George Street ± 14,000 VPD