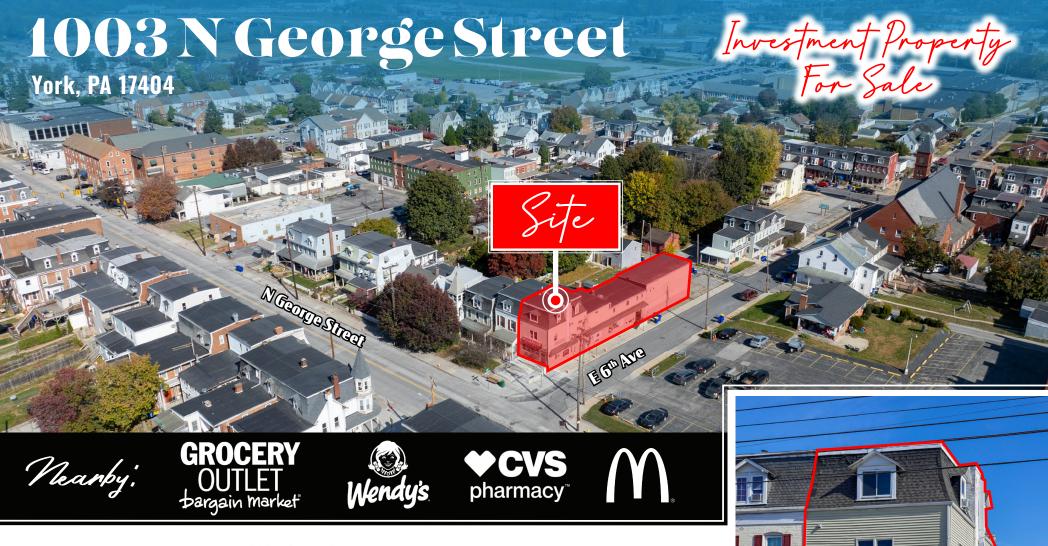

Bennett Williams is excited to showcase 1003 N George Street, a prime income-producing property. With two retail tenants on the first floor, five private offices on the second, and an occupied apartment on the third level, this property offers a diverse range of investment opportunities.

For those seeking a value-add property, this is the perfect fit, with most leases operating year-to-year and below market rates. Additionally, the property boasts a convenient parking lot off E 6th Street, ensuring easy access. Situated near Route 30 and historical downtown York, the location offers both visibility and accessibility.