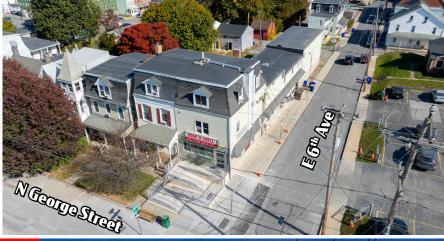

Bennett Williams is excited to showcase 1003 N George Street, a prime income-producing property. With two retail tenants on the first floor, five private offices on the second, and an occupied apartment on the third level, this property offers a diverse range of investment opportunities.

For those seeking a value-add property, this is the perfect fit, with most leases operating year-to-year and below market rates. Additionally, the property boasts a convenient parking lot off E 6th Street, ensuring easy access. Situated near Route 30 and historical downtown York, the location offers both visibility and accessibility.