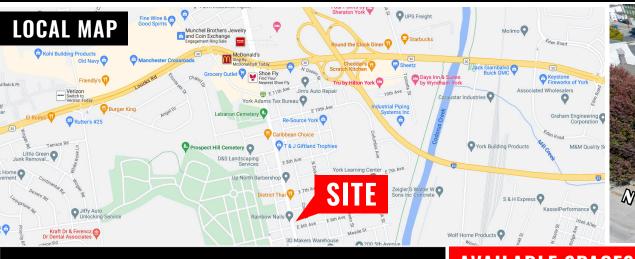

For those seeking a value-add property, this is the perfect fit, with most leases operating year-to-year and below market rates. Additionally, the property boasts a convenient parking lot off E 6th Street, ensuring easy access. Situated near Route 30 and historical downtown York, the location offers both visibility and accessibility.

TRAFFIC COUNTS: N George Street ± 14,000 VPD