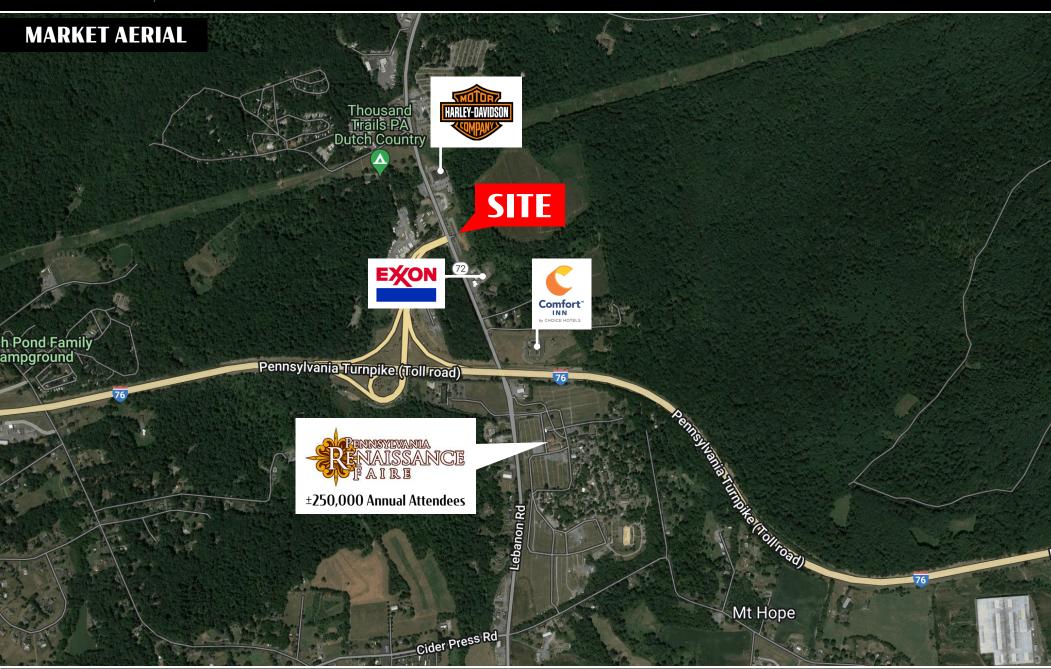

Located at the Lebanon exit #266 from the Pennsylvania Turnpike (I-76). When passing through the tollgate, the site is directly in front of you at an existing traffic light. Lease was executed with 7-11 for a 5,000 SF c-store with gas and diesel before they put a freeze on new sites in PA. A land swap agreement was signed with Lebanon Transit Authority which involves building a park & ride next door.

### Property Highlights

- First sight you'll see after the toll booth at exit 266
- Site plan approval obtained in 2022 for convenience store with gas
- Existing park & ride to be relocated and expanded as part of a signed land swap deal
- Also suitable for hotels and restaurants- tourist attractions nearby include Renaissance Fair, Lebanon Valley Fairgrounds, State Game Lands, golf courses and Hershey Park.