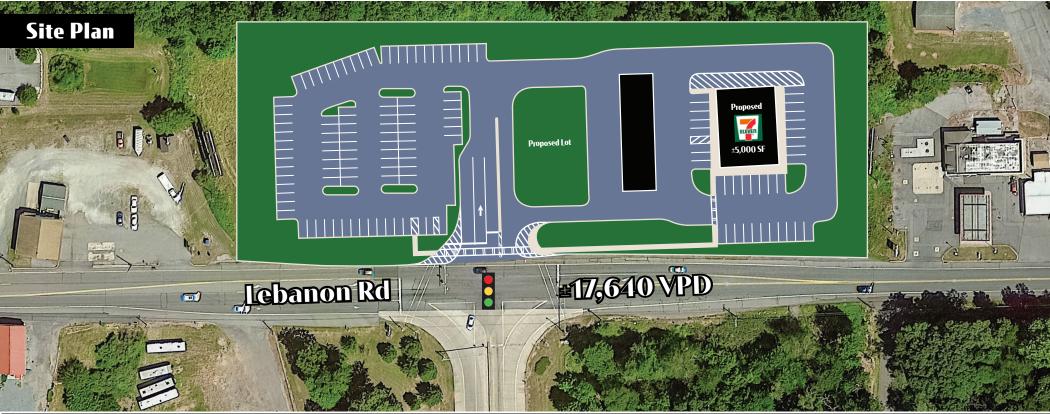

Located at the Lebanon exit #266 from the Pennsylvania Turnpike (I-76). When passing through the tollgate, the site is directly in front of you at an existing traffic light. Lease was executed with 7-11 for a 5,000 SF c-store with gas and diesel before they put a freeze on new sites in PA. A land swap agreement was signed with Lebanon Transit Authority which involves building a park & ride next door.

### Property Highlights

- First sight you'll see after the toll booth at exit 266
- Site plan approval obtained in 2022 for convenience store with gas
- Existing park & ride to be relocated and expanded as part of a signed land swap deal
- Also suitable for hotels and restaurants- tourist attractions nearby include Renaissance Fair, Lebanon Valley Fairgrounds, State Game Lands, golf courses and Hershey Park.

**TRAFFIC COUNTS:** Lebanon Rd ± 17,640 VPD | 1-76 ± 31,000 VPD