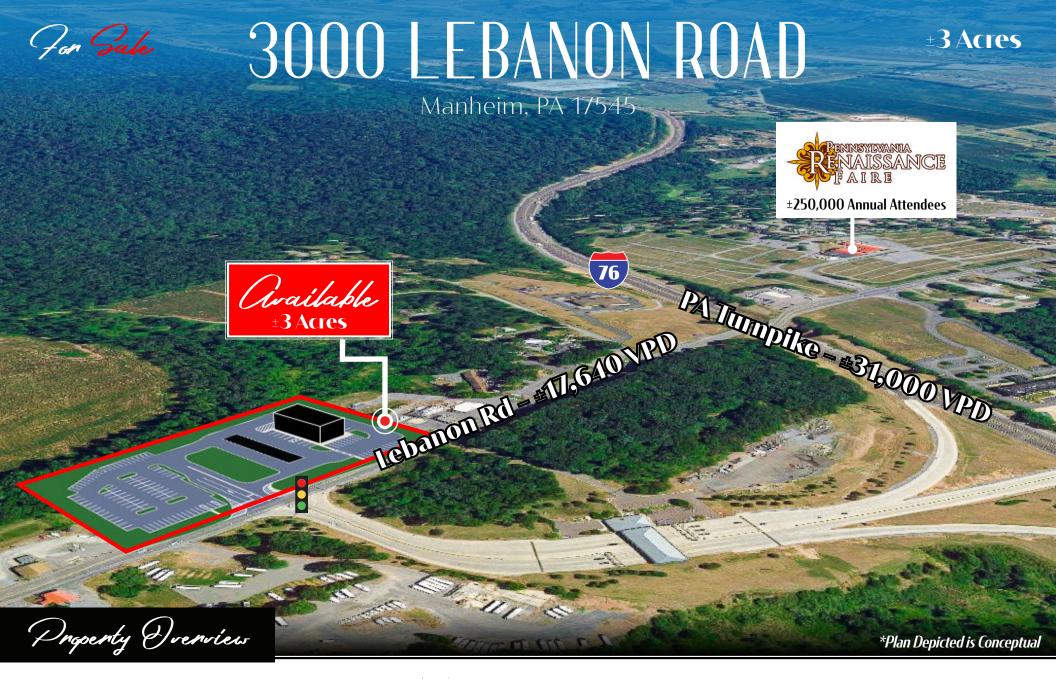

Located at the Lebanon exit #266 from the Pennsylvania Turnpike (I-76). When passing through the tollgate, the site is directly in front of you at an existing traffic light. Lease was executed with 7-11 for a 5,000 SF c-store with gas and diesel before they put a freeze on new sites in PA. A land swap agreement was signed with Lebanon Transit Authority which involves building a park & ride next door.

### Property Highlights

- First sight you'll see after the toll booth at exit 266
- Site plan approval obtained in 2022 for convenience store with gas
- Existing park & ride to be relocated and expanded as part of a signed land swap deal
- Also suitable for hotels and restaurants- tourist attractions nearby include Renaissance Fair, Lebanon Valley Fairgrounds, State Game Lands, golf courses and Hershey Park.

**TRAFFIC COUNTS:** Lebanon Rd ± 17,640 VPD | 1-76 ± 31,000 VPD