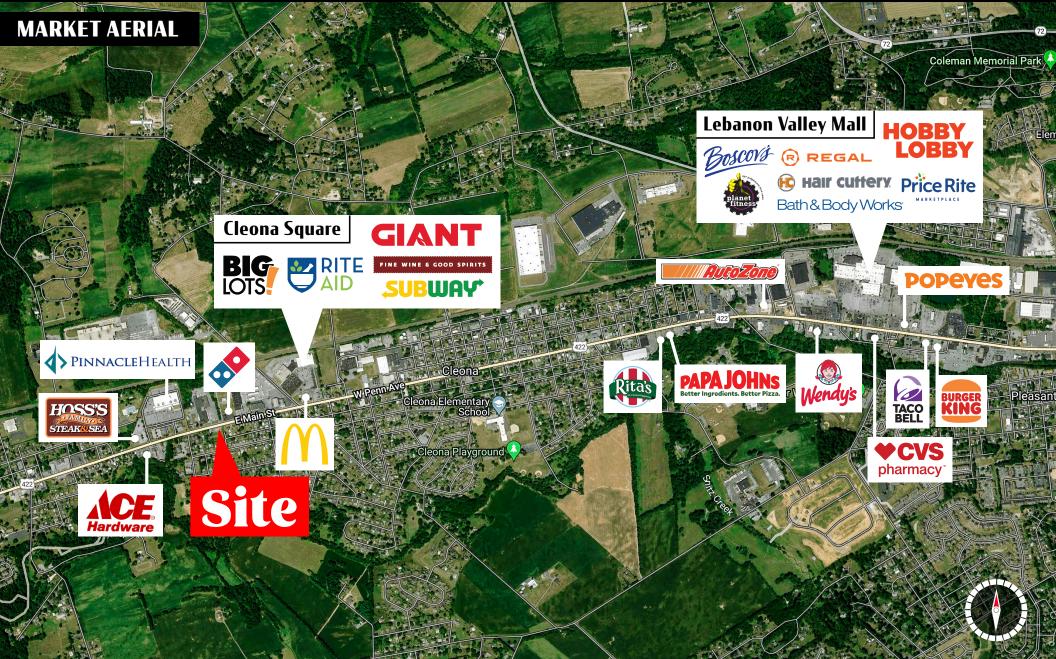

## = 1324 E Main Street Annville, PA | 17003

ton Sale

| DEMOGRAPHICS     | 3 MILE   | 5 MILE   | 7 MILE   |
|------------------|----------|----------|----------|
| TOTAL POPULATION | 21,605   | 67,144   | 111,148  |
| TOTAL EMPLOYEES  | 6,398    | 23,920   | 32,397   |
| AVERAGE HHI      | \$84,967 | \$69,296 | \$73,971 |
| TOTAL HOUSEHOLDS | 8,137    | 26,093   | 44,016   |

#### TRAFFIC COUNTS: E Main Street ± 17,000 VPD

Rare opportunity. Sub dividable residential/commercial lot along high trafficked Rt. 422 in Annville, PA. Approximately 17,000 VPD. Utilities on site. Perfect location for commercial or subdivide and build residential. Sale price is \$295,000