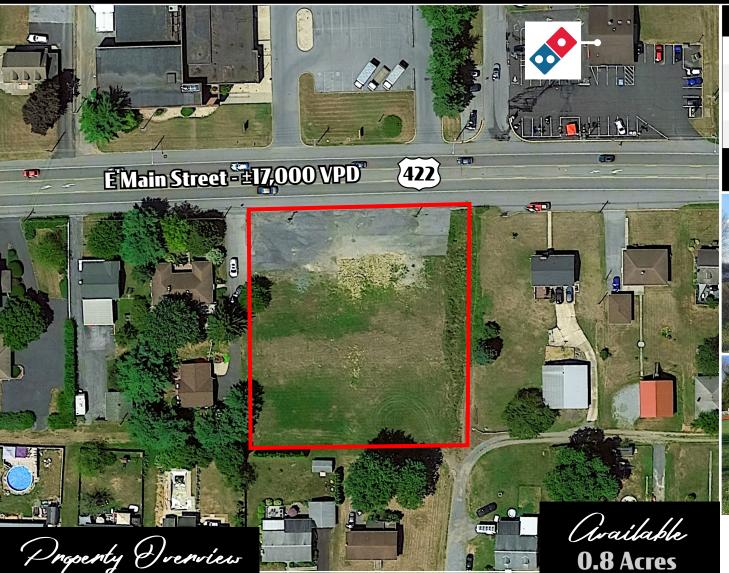

#### TRAFFIC COUNTS: E Main Street ± 17,000 VPD

Rare opportunity. Sub dividable residential/commercial lot along high trafficked Rt. 422 in Annville, PA. Approximately 17,000 VPD. Utilities on site. Perfect location for commercial or subdivide and build residential. Sale price is \$295,000