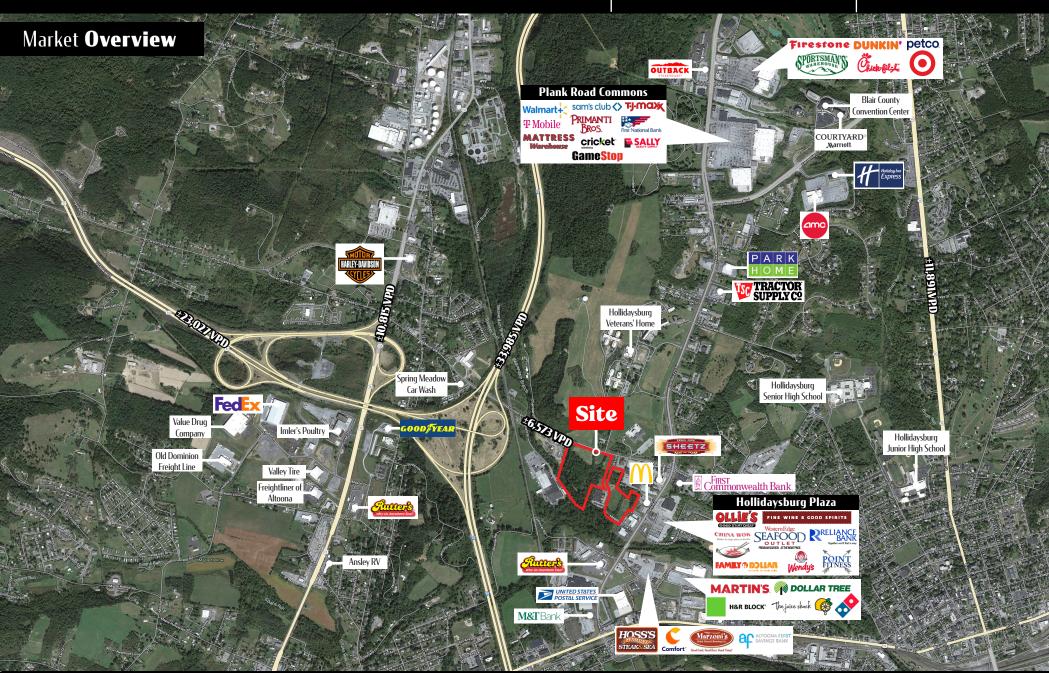

TRAFFIC COUNTS: Municipal Dr ±6,573 VPD | Old Route 220 ±14,196 VPD

**Location** Overview

The lots are a short 3-minute drive from I-99 and 15 minutes south of Altoona. Plank Road, where the parcels are located, extends over 10 miles and is the main retail throughfare for Altoona, Duncansville, and Holidaysburg.

### **Property** Highlights

- 25 acres total with 7 lots ranging from 1 acre to 13.6 acres
- No zoning in Duncansville Borough
- Through street proposed to connect Plank Rd to Municipal Dr
- Only 3 min from I-99
- 15 mins south of Altoona
- Adjacent to national retailers
- Ideal for retail, hotel, office, or industrial development