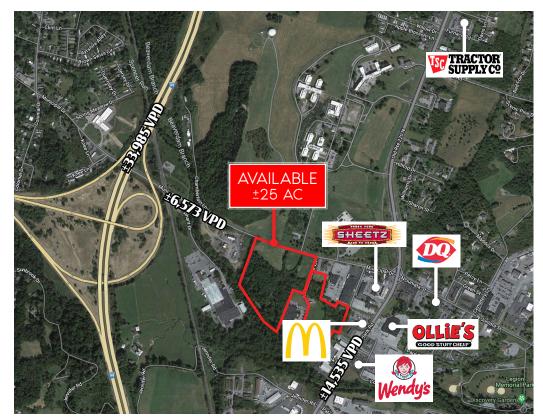

### **Project** Description

Build to suit or ground lease opportunity: This property contains 7 lots between Municipal Drive and Plank Road in Duncansville PA. The parcels range from 1 acre to 24.9 acres in total. Although Duncansville Borough has NO zoning, they are ideal for a retail, hotel, office, or industrial development. The land is behind the popular Plank Road and will have two points of access connecting Municipal Drive to Plank Rd. The land is adjacent to national retailers such as Wendy's, Sheetz and McDonalds to name a few. The development is already home to Encompass Health and Adelphoi Village.

TRAFFIC COUNTS: Municipal Dr ±6,573 VPD | Old Route 220 ±14,196 VPD

**Location** Overview

The lots are a short 3-minute drive from I-99 and 15 minutes south of Altoona. Plank Road, where the parcels are located, extends over 10 miles and is the main retail throughfare for Altoona, Duncansville, and Holidaysburg.

### **Property** Highlights

- 25 acres total with 7 lots ranging from 1 acre to 13.6 acres
- No zoning in Duncansville Borough
- Through street proposed to connect Plank Rd to Municipal Dr
- Only 3 min from I-99
- 15 mins south of Altoona
- Adjacent to national retailers
- Ideal for retail, hotel, office, or industrial development