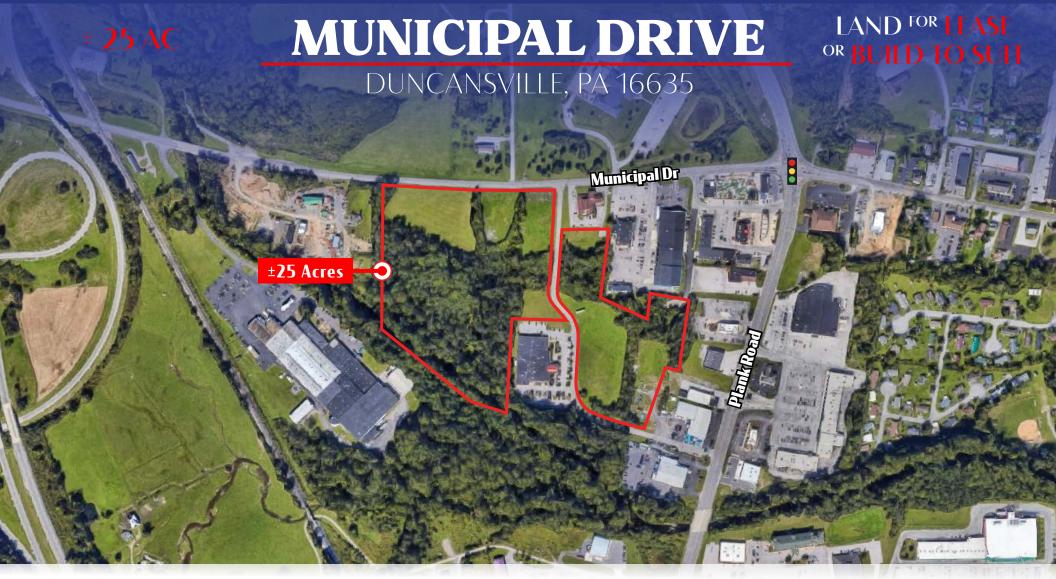

### **Project** Description

Build to suit or ground lease opportunity: This property contains 7 lots between Municipal Drive and Plank Road in Duncansville PA. The parcels range from 1 acre to 24.9 acres in total. Although Duncansville Borough has NO zoning, they are ideal for a retail, hotel, office, or industrial development. The land is behind the popular Plank Road and will have two points of access connecting Municipal Drive to Plank Rd. The land is adjacent to national retailers such as Wendy's, Sheetz and McDonalds to name a few. The development is already home to Encompass Health and Adelphoi Village.

### **Property** Highlights

- 25 acres total with 7 lots ranging from 1 acre to 13.6 acres
- No zoning in Duncansville Borough
- Through street proposed to connect Plank Rd to Municipal Dr
- Only 3 min from I-99
- 15 mins south of Altoona
- Adjacent to national retailers
- Ideal for retail, hotel, office, or industrial development

## **MUNICIPAL DRIVE**

**DUNCANSVILLE, PA 16635** 

± 25 AC AVAILABLE FOR LEASE OR BUILD TO SUIT