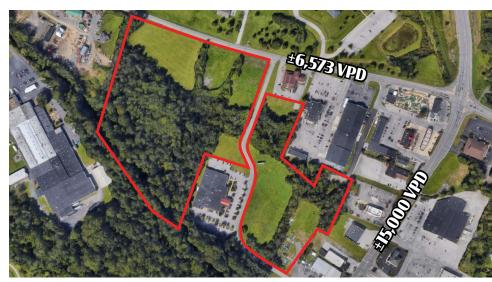

### **Project** Description

Build to suit or ground lease opportunity: This property contains 7 lots between Municipal Drive and Plank Road in Duncansville PA. The parcels range from 1 acre to 24.9 acres in total. Although Duncansville Borough has NO zoning, they are ideal for a retail, hotel, office, or industrial development. The land is behind the popular Plank Road and will have two points of access connecting Municipal Drive to Plank Rd. The land is adjacent to national retailers such as Wendy's, Sheetz and McDonalds to name a few. The development is already home to Encompass Health and Adelphoi Village.

### **Property** Highlights

- 25 acres total with 7 lots ranging from 1 acre to 13.6 acres
- No zoning in Duncansville Borough
- Through street proposed to connect Plank Rd to Municipal Dr
- Only 3 min from I-99
- 15 mins south of Altoona
- Adjacent to national retailers
- Ideal for retail, hotel, office, or industrial development